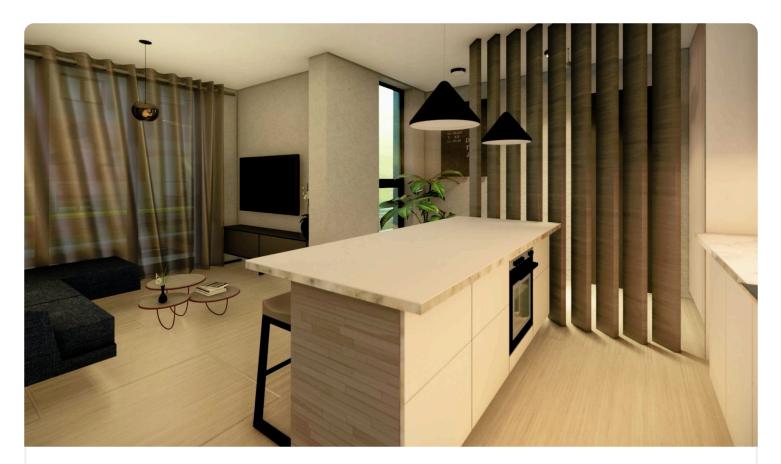

# Big 2 Bed Penthouse Apartment in Aglantzia€235,000 +vatAglantzia, Nicosia2 Bedrooms2 Bathrooms86.5 m² Covered

| Description                                                                                                                                     |                          |                       |
|-------------------------------------------------------------------------------------------------------------------------------------------------|--------------------------|-----------------------|
| •2 bedrooms                                                                                                                                     | Covered veranda          | 13.5 m²               |
| •2 W/C<br>•Internal Area 86.5m2<br>•Covered Verandas 13.5m2<br>•Covered Parking<br>•Storage<br>•Photovoltaic Panels<br>•Energy Efficiency ''A'' | Parking spaces           | 1                     |
|                                                                                                                                                 | Energy efficiency rating | А                     |
|                                                                                                                                                 | Year of<br>Construction  | 2025                  |
|                                                                                                                                                 | Status                   | Under<br>construction |

#### Features

Veranda
Modern design
Modern design
Near amenities
Open plan
Combined kitchen and dining area
Thermal insulation