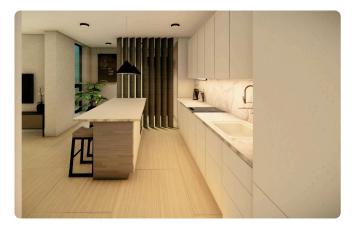

# Big 2 Bed Penthouse Apartment in Aglantzia€235,000 +vatAglantzia, Nicosia2 Bedrooms2 Bathrooms86.5 m² Covered

| Description                                                                                                                                     |                          |                       |
|-------------------------------------------------------------------------------------------------------------------------------------------------|--------------------------|-----------------------|
| •2 bedrooms                                                                                                                                     | Covered veranda          | 13.5 m²               |
| •2 W/C<br>•Internal Area 86.5m2<br>•Covered Verandas 13.5m2<br>•Covered Parking<br>•Storage<br>•Photovoltaic Panels<br>•Energy Efficiency ''A'' | Parking spaces           | 1                     |
|                                                                                                                                                 | Energy efficiency rating | А                     |
|                                                                                                                                                 | Year of<br>Construction  | 2025                  |
|                                                                                                                                                 | Status                   | Under<br>construction |

#### Features

Veranda
Modern design
Modern design
Near amenities
Open plan
Combined kitchen and dining area
Thermal insulation