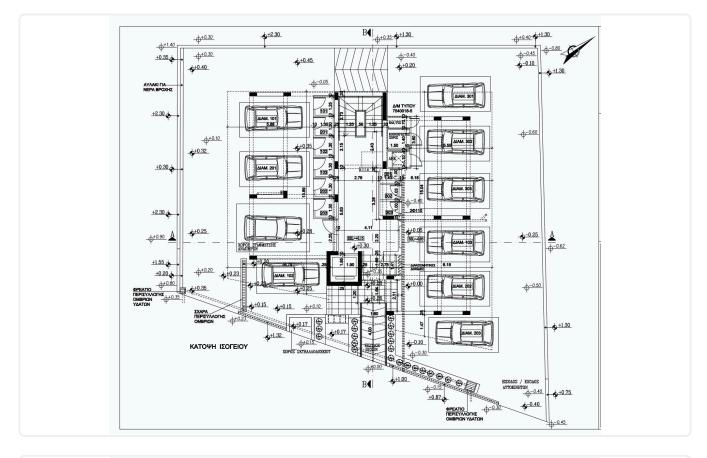

# Big 2 Bed Penthouse Apartment in Aglantzia€235,000 +vatAglantzia, Nicosia2 Bedrooms2 Bathrooms86.5 m² Covered

| Description                                                                                                                                     |                          |                       |
|-------------------------------------------------------------------------------------------------------------------------------------------------|--------------------------|-----------------------|
| •2 bedrooms                                                                                                                                     | Covered veranda          | 13.5 m²               |
| •2 W/C<br>•Internal Area 86.5m2<br>•Covered Verandas 13.5m2<br>•Covered Parking<br>•Storage<br>•Photovoltaic Panels<br>•Energy Efficiency ''A'' | Parking spaces           | 1                     |
|                                                                                                                                                 | Energy efficiency rating | А                     |
|                                                                                                                                                 | Year of<br>Construction  | 2025                  |
|                                                                                                                                                 | Status                   | Under<br>construction |

#### Facilities

✓ Parking · Covered
✓ Storage
✓ Solar water heater
✓ Solar photovoltaic panels

## Floor plans