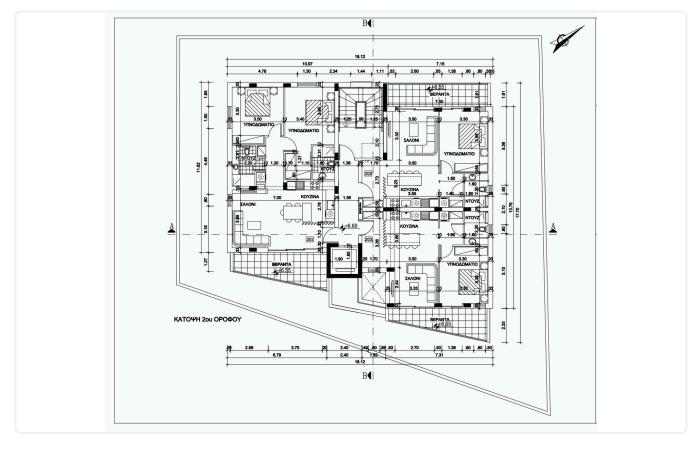

| Energy efficiency rating | А                     |
|                                                                                                                                                 | Year of<br>Construction  | 2025                  |
|                                                                                                                                                 | Status                   | Under<br>construction |





#### Facilities

✓ Parking · Covered
✓ Storage
✓ Solar water heater
✓ Solar photovoltaic panels

#### Features

Veranda
Modern design
Modern design
Near amenities
Open plan
Combined kitchen and dining area
Thermal insulation

### Gallery















## Floor plans