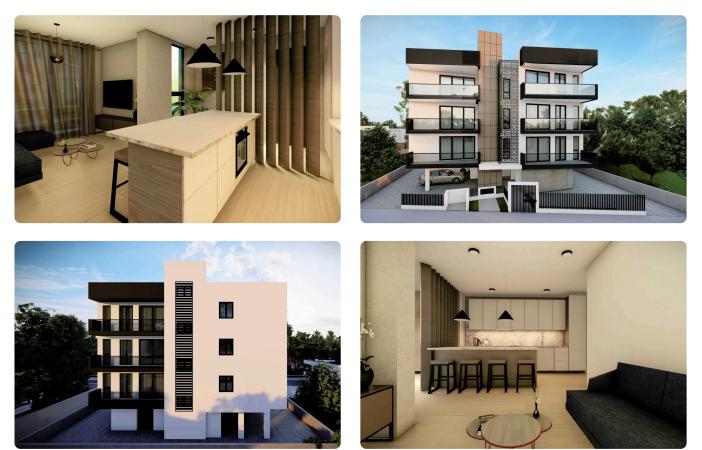

| Energy efficiency rating | А                     |
|                                                                                                                                                 | Year of<br>Construction  | 2025                  |
|                                                                                                                                                 | Status                   | Under<br>construction |





#### Facilities

✓ Parking · Covered
✓ Storage
✓ Solar water heater
✓ Solar photovoltaic panels

#### Features

Veranda
Modern design
Modern design
Near amenities
Open plan
Combined kitchen and dining area
Thermal insulation

### Gallery















## Floor plans