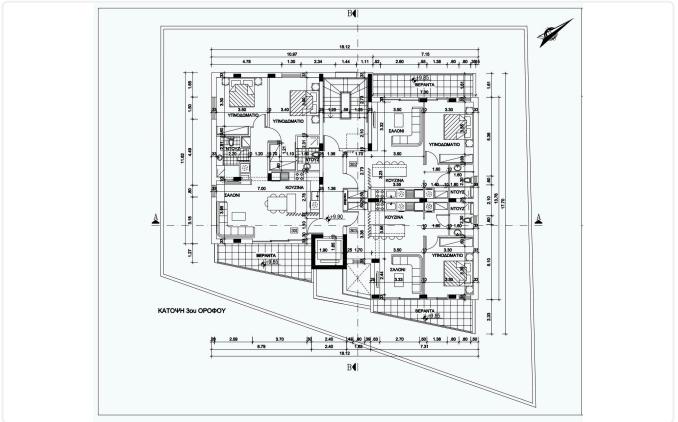

| Energy efficiency rating | А                     |
|                                                                                                                                                 | Year of<br>Construction  | 2025                  |
|                                                                                                                                                 | Status                   | Under<br>construction |





#### Facilities

✓ Parking · Covered
✓ Storage
✓ Solar water heater
✓ Solar photovoltaic panels

#### Features

Veranda
Modern design
Modern design
Near amenities
Open plan
Combined kitchen and dining area
Thermal insulation

### Gallery















## Floor plans