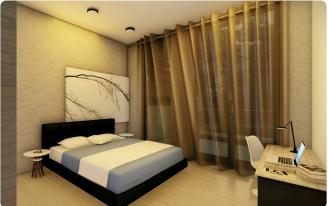

# Big 2 Bed Penthouse Apartment in Aglantzia€235,000 +vatAglantzia, Nicosia2 Bedrooms2 Bathrooms86.5 m² Covered

| Description                                                                                                                                     |                          |                       |
|-------------------------------------------------------------------------------------------------------------------------------------------------|--------------------------|-----------------------|
| •2 bedrooms                                                                                                                                     | Covered veranda          | 13.5 m²               |
| •2 W/C<br>•Internal Area 86.5m2<br>•Covered Verandas 13.5m2<br>•Covered Parking<br>•Storage<br>•Photovoltaic Panels<br>•Energy Efficiency ''A'' | Parking spaces           | 1                     |
|                                                                                                                                                 | Energy efficiency rating | А                     |
|                                                                                                                                                 | Year of<br>Construction  | 2025                  |
|                                                                                                                                                 | Status                   | Under<br>construction |