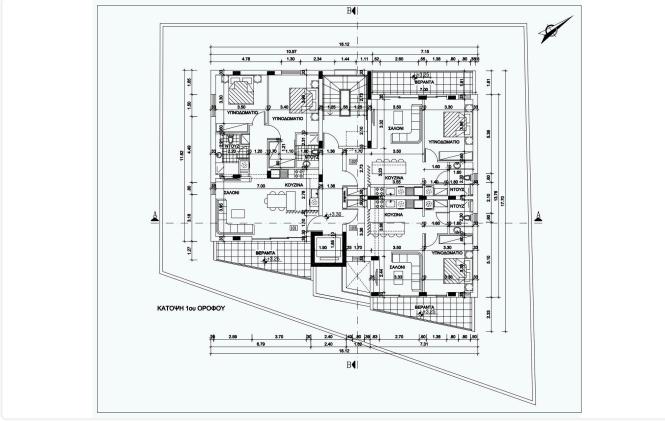

# Big 2 Bed Penthouse Apartment in Aglantzia€235,000 +vatAglantzia, Nicosia2 Bedrooms2 Bathrooms86.5 m² Covered

| Description                                                                                                                                     |                          |                       |
|-------------------------------------------------------------------------------------------------------------------------------------------------|--------------------------|-----------------------|
| •2 bedrooms                                                                                                                                     | Covered veranda          | 13.5 m²               |
| •2 W/C<br>•Internal Area 86.5m2<br>•Covered Verandas 13.5m2<br>•Covered Parking<br>•Storage<br>•Photovoltaic Panels<br>•Energy Efficiency ''A'' | Parking spaces           | 1                     |
|                                                                                                                                                 | Energy efficiency rating | А                     |
|                                                                                                                                                 | Year of<br>Construction  | 2025                  |
|                                                                                                                                                 | Status                   | Under<br>construction |

#### Features

Veranda
Modern design
Modern design
Near amenities
Open plan
Combined kitchen and dining area
Thermal insulation

## Floor plans