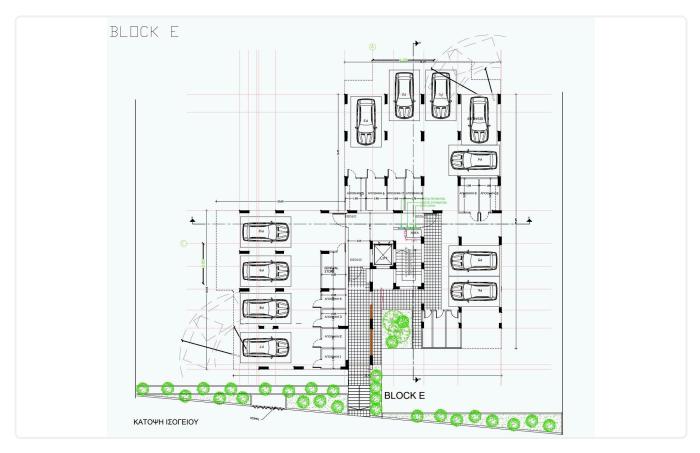

|                           |
|-------------------------------------------------------|------------|-----------------------|---------------------------|
| Kolossi, Limassol                                     | 2 Bedrooms | 2 Bathrooms           | 83 m <sup>2</sup> Covered |
| Description                                           |            |                       |                           |
| •2 bedrooms<br>•2 W/C<br>•Internal Area 83m2          |            | red veranda<br>garden | 20 m²<br>60 m²            |

• 2 W/CRoof garden• Internal Area 83m2Parking spaces• Covered Verandas 20m2Parking spaces• Roof Garden 60m2Energy efficiency<br/>rating• Covered ParkingStatus





1

Certificate expected

construction

Under

## Facilities



## Gallery



















## Floor plans