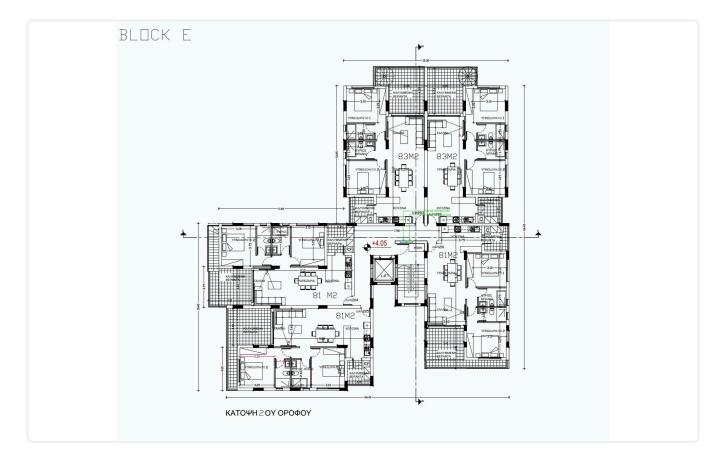

Reference 7713

| 2 Bed Penthouse with roof garden in Kolossi, Limassol |            | €255,000 +VAT         |                           |
|-------------------------------------------------------|------------|-----------------------|---------------------------|
| Kolossi, Limassol                                     | 2 Bedrooms | 2 Bathrooms           | 83 m <sup>2</sup> Covered |
| Description                                           |            |                       |                           |
| •2 bedrooms<br>•2 W/C<br>•Internal Area 83m2          |            | red veranda<br>garden | 20 m²<br>60 m²            |

• 2 W/CRoof garden• Internal Area 83m2Parking spaces• Covered Verandas 20m2Parking spaces• Roof Garden 60m2Energy efficiency<br/>rating• Covered ParkingStatus

1

Certificate expected

construction

Under