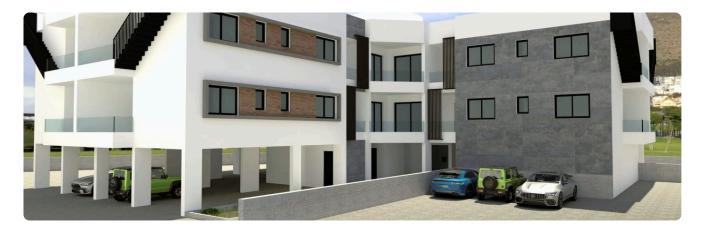

| €255,000 +VAT         |                           |
|-------------------------------------------------------|------------|-----------------------|---------------------------|
| Kolossi, Limassol                                     | 2 Bedrooms | 2 Bathrooms           | 83 m <sup>2</sup> Covered |
| Description                                           |            |                       |                           |
| •2 bedrooms<br>•2 W/C<br>•Internal Area 83m2          |            | red veranda<br>garden | 20 m²<br>60 m²            |

• 2 W/CRoof garden• Internal Area 83m2Parking spaces• Covered Verandas 20m2Parking spaces• Roof Garden 60m2Energy efficiency<br/>rating• Covered ParkingStatus





1

Certificate expected

construction

Under

## Facilities



## Gallery



















## Floor plans