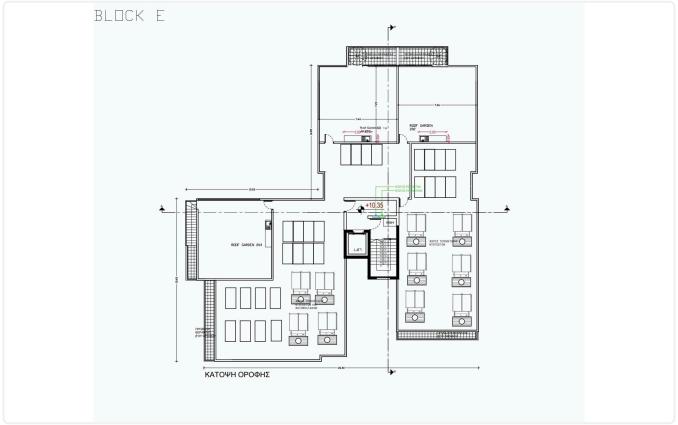

Reference 7713

| 2 Bed Penthouse with roof garden in Kolossi, Limassol |            | €255,000 +VAT         |                           |
|-------------------------------------------------------|------------|-----------------------|---------------------------|
| Kolossi, Limassol                                     | 2 Bedrooms | 2 Bathrooms           | 83 m <sup>2</sup> Covered |
| Description                                           |            |                       |                           |
| •2 bedrooms<br>•2 W/C<br>•Internal Area 83m2          |            | red veranda<br>garden | 20 m²<br>60 m²            |

• 2 W/CRoof garden• Internal Area 83m2Parking spaces• Covered Verandas 20m2Parking spaces• Roof Garden 60m2Energy efficiency<br/>rating• Covered ParkingStatus

1

Certificate expected

construction

Under