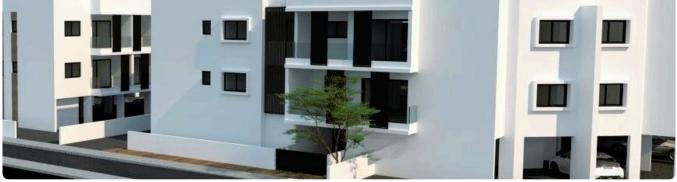

| €255,000 +VAT         |                           |
|-------------------------------------------------------|------------|-----------------------|---------------------------|
| Kolossi, Limassol                                     | 2 Bedrooms | 2 Bathrooms           | 83 m <sup>2</sup> Covered |
| Description                                           |            |                       |                           |
| •2 bedrooms<br>•2 W/C<br>•Internal Area 83m2          |            | red veranda<br>garden | 20 m²<br>60 m²            |

• 2 W/CRoof garden• Internal Area 83m2Parking spaces• Covered Verandas 20m2Parking spaces• Roof Garden 60m2Energy efficiency<br/>rating• Covered ParkingStatus





1

Certificate expected

construction

Under

## Facilities



## Gallery



















## Floor plans