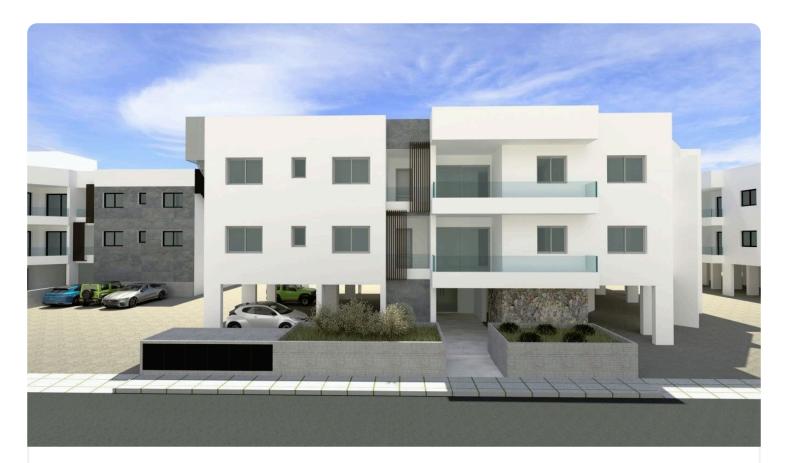

Reference 7713

| 2 Bed Penthouse with roof garden in Kolossi, Limassol |            | €255,000 +VAT         |                           |
|-------------------------------------------------------|------------|-----------------------|---------------------------|
| Kolossi, Limassol                                     | 2 Bedrooms | 2 Bathrooms           | 83 m <sup>2</sup> Covered |
| Description                                           |            |                       |                           |
| •2 bedrooms<br>•2 W/C<br>•Internal Area 83m2          |            | red veranda<br>garden | 20 m²<br>60 m²            |

• 2 W/CRoof garden• Internal Area 83m2Parking spaces• Covered Verandas 20m2Parking spaces• Roof Garden 60m2Energy efficiency<br/>rating• Covered ParkingStatus





1