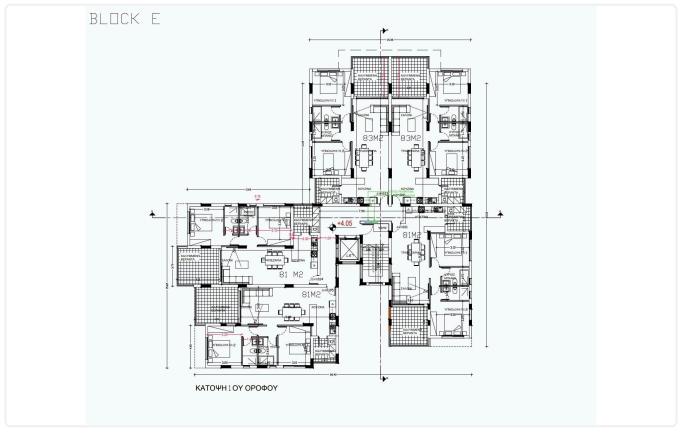

|                           |
|-------------------------------------------------------|------------|-----------------------|---------------------------|
| Kolossi, Limassol                                     | 2 Bedrooms | 2 Bathrooms           | 83 m <sup>2</sup> Covered |
| Description                                           |            |                       |                           |
| •2 bedrooms<br>•2 W/C<br>•Internal Area 83m2          |            | red veranda<br>garden | 20 m²<br>60 m²            |

• 2 W/CRoof garden• Internal Area 83m2Parking spaces• Covered Verandas 20m2Parking spaces• Roof Garden 60m2Energy efficiency<br/>rating• Covered ParkingStatus





1

Certificate expected

construction

Under

## Facilities



## Gallery



















## Floor plans