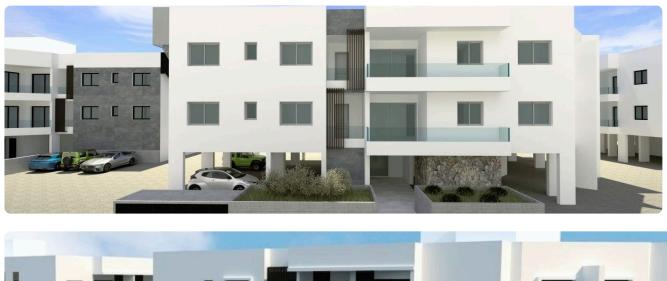

|            | €255,000 +VAT         |                           |
|-------------------------------------------------------|------------|-----------------------|---------------------------|
| Kolossi, Limassol                                     | 2 Bedrooms | 2 Bathrooms           | 83 m <sup>2</sup> Covered |
| Description                                           |            |                       |                           |
| •2 bedrooms<br>•2 W/C<br>•Internal Area 83m2          |            | red veranda<br>garden | 20 m²<br>60 m²            |

• 2 W/CRoof garden• Internal Area 83m2Parking spaces• Covered Verandas 20m2Parking spaces• Roof Garden 60m2Energy efficiency<br/>rating• Covered ParkingStatus





1

Certificate expected

construction

Under

## Facilities



## Gallery



















## Floor plans