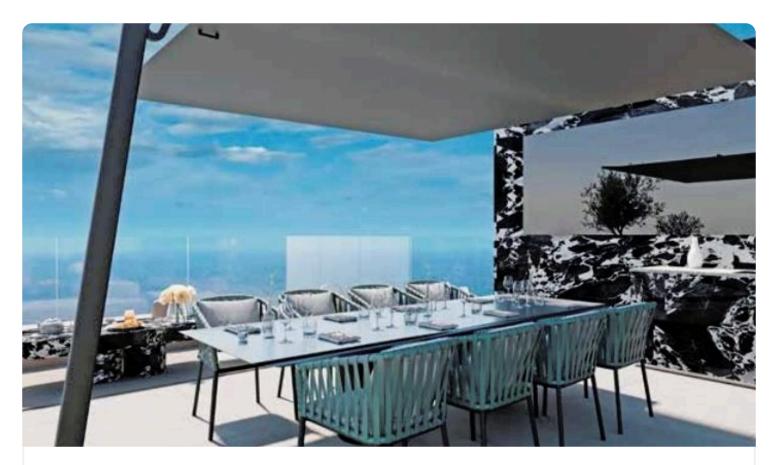

| Description                                                                                          |                                   |                         |
|------------------------------------------------------------------------------------------------------|-----------------------------------|-------------------------|
| •1 bedroom<br>•2 W/C                                                                                 | Covered veranda<br>Parking spaces | 25 m²<br>1              |
| <ul> <li>Internal Area 83m2</li> <li>Covered Verandas 25m2</li> <li>Covered Parking Space</li> </ul> | Energy efficiency<br>rating       | Certificate<br>expected |
| •Communal Swimming Pool     •Smart System                                                            | Year of<br>Construction           | 2025                    |
| •Gym & Spa<br>•Underfloor Heating<br>•Alarm System<br>•Sea View                                      | Status                            | Under<br>construction   |

## Gallery