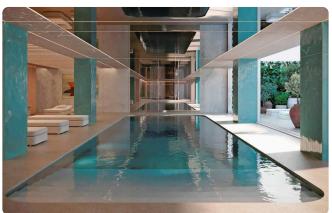

## Facilities

| ~ | Aircondition · Split system | ~ | Heating · Underfloor   |
|---|-----------------------------|---|------------------------|
| ~ | Parking · Covered           | ~ | Indoor pool · Communal |
| ~ | Gym                         | ~ | Spa                    |