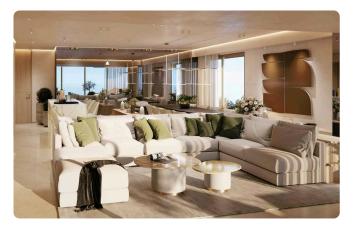

| Veranda                          |
|--------------|------------------------|--------------|----------------------------------|
| <            | CCTV                   | ~            | En suite Bathroom                |
| <            | Modern design          | ~            | Sea view                         |
| <            | Near amenities         | ~            | Alarm system                     |
| <            | Open plan              | ~            | Walk-in closet                   |
| <            | Investment opportunity | ~            | Door screen                      |
| <            | Bright                 | ~            | Combined kitchen and dining area |
| $\checkmark$ | Spacious rooms         | $\checkmark$ | Smart home                       |

## Gallery





























## Floor plans