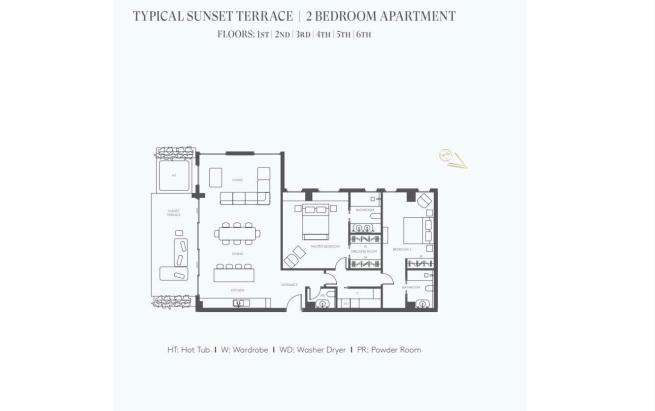

|
|--------------|------------------------|--------------|----------------------------------|
| <            | CCTV                   | ~            | En suite Bathroom                |
| <            | Modern design          | ~            | Sea view                         |
| <            | Near amenities         | ~            | Alarm system                     |
| <            | Open plan              | ~            | Walk-in closet                   |
| <            | Investment opportunity | ~            | Door screen                      |
| <            | Bright                 | ~            | Combined kitchen and dining area |
| $\checkmark$ | Spacious rooms         | $\checkmark$ | Smart home                       |

## Gallery





























## Floor plans