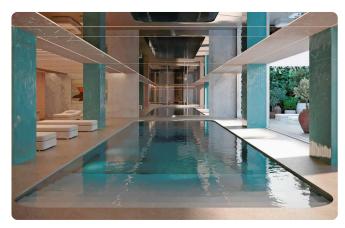

Veranda                          |
|--------------|------------------------|--------------|----------------------------------|
| <            | CCTV                   | ~            | En suite Bathroom                |
| <            | Modern design          | ~            | Sea view                         |
| <            | Near amenities         | ~            | Alarm system                     |
| <            | Open plan              | ~            | Walk-in closet                   |
| <            | Investment opportunity | ~            | Door screen                      |
| <            | Bright                 | ~            | Combined kitchen and dining area |
| $\checkmark$ | Spacious rooms         | $\checkmark$ | Smart home                       |

## Gallery





























## Floor plans