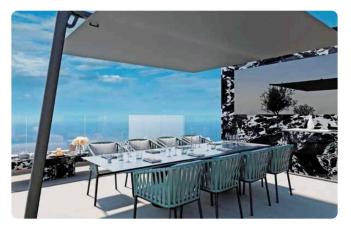

a                          |
|--------------|------------------------|--------------|----------------------------------|
| <            | CCTV                   | ~            | En suite Bathroom                |
| <            | Modern design          | ~            | Sea view                         |
| <            | Near amenities         | ~            | Alarm system                     |
| <            | Open plan              | ~            | Walk-in closet                   |
| <            | Investment opportunity | ~            | Door screen                      |
| <            | Bright                 | ~            | Combined kitchen and dining area |
| $\checkmark$ | Spacious rooms         | $\checkmark$ | Smart home                       |

## Gallery





























## Floor plans