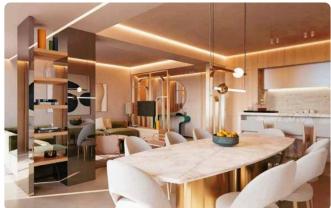

| Veranda                          |
|--------------|------------------------|--------------|----------------------------------|
| <            | CCTV                   | ~            | En suite Bathroom                |
| <            | Modern design          | ~            | Sea view                         |
| <            | Near amenities         | ~            | Alarm system                     |
| <            | Open plan              | ~            | Walk-in closet                   |
| <            | Investment opportunity | ~            | Door screen                      |
| <            | Bright                 | ~            | Combined kitchen and dining area |
| $\checkmark$ | Spacious rooms         | $\checkmark$ | Smart home                       |

## Gallery





























## Floor plans