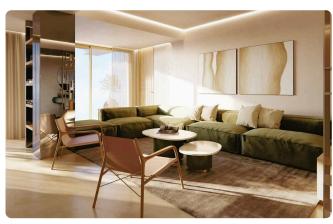

| Veranda                          |
|--------------|------------------------|--------------|----------------------------------|
| <            | CCTV                   | ~            | En suite Bathroom                |
| <            | Modern design          | ~            | Sea view                         |
| <            | Near amenities         | ~            | Alarm system                     |
| <            | Open plan              | ~            | Walk-in closet                   |
| <            | Investment opportunity | ~            | Door screen                      |
| <            | Bright                 | ~            | Combined kitchen and dining area |
| $\checkmark$ | Spacious rooms         | $\checkmark$ | Smart home                       |

## Gallery





























## Floor plans