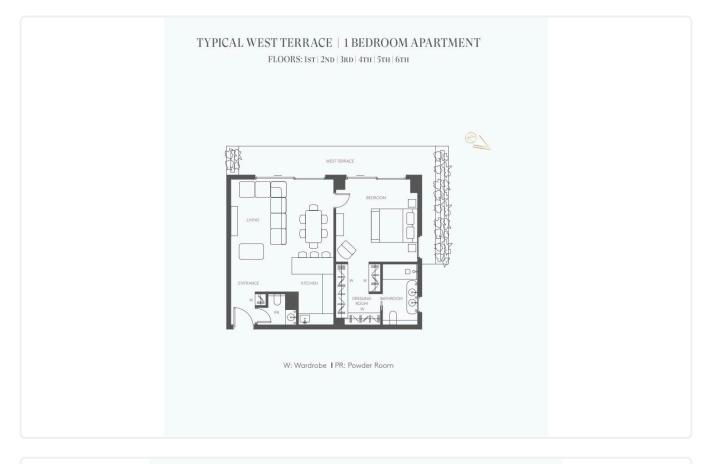

|
|--------------|------------------------|--------------|----------------------------------|
| <            | CCTV                   | ~            | En suite Bathroom                |
| <            | Modern design          | ~            | Sea view                         |
| <            | Near amenities         | ~            | Alarm system                     |
| <            | Open plan              | ~            | Walk-in closet                   |
| <            | Investment opportunity | ~            | Door screen                      |
| <            | Bright                 | ~            | Combined kitchen and dining area |
| $\checkmark$ | Spacious rooms         | $\checkmark$ | Smart home                       |

## Gallery





























## Floor plans