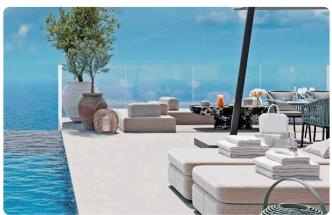

| Veranda                          |
|--------------|------------------------|--------------|----------------------------------|
| <            | CCTV                   | ~            | En suite Bathroom                |
| <            | Modern design          | ~            | Sea view                         |
| <            | Near amenities         | ~            | Alarm system                     |
| <            | Open plan              | ~            | Walk-in closet                   |
| <            | Investment opportunity | ~            | Door screen                      |
| <            | Bright                 | ~            | Combined kitchen and dining area |
| $\checkmark$ | Spacious rooms         | $\checkmark$ | Smart home                       |

## Gallery





























## Floor plans