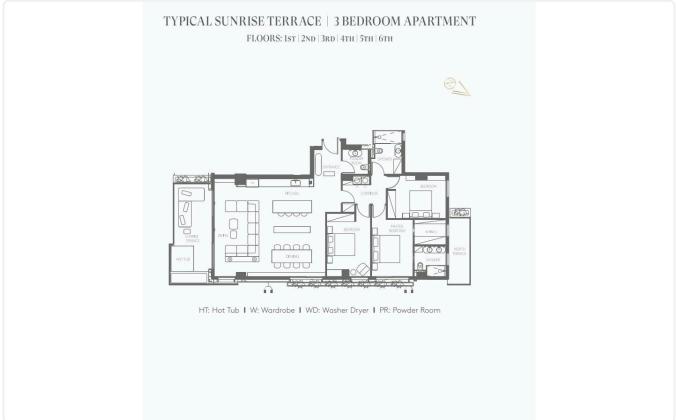

------------|------------------------|--------------|----------------------------------|
| <            | CCTV                   | ~            | En suite Bathroom                |
| <            | Modern design          | ~            | Sea view                         |
| <            | Near amenities         | ~            | Alarm system                     |
| <            | Open plan              | ~            | Walk-in closet                   |
| <            | Investment opportunity | ~            | Door screen                      |
| <            | Bright                 | ~            | Combined kitchen and dining area |
| $\checkmark$ | Spacious rooms         | $\checkmark$ | Smart home                       |

## Gallery





























## Floor plans