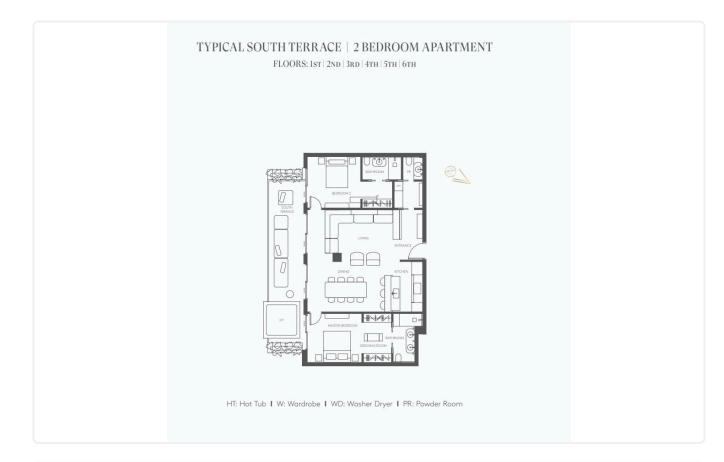

--------------|------------------------|--------------|----------------------------------|
| <            | CCTV                   | ~            | En suite Bathroom                |
| <            | Modern design          | ~            | Sea view                         |
| <            | Near amenities         | ~            | Alarm system                     |
| <            | Open plan              | ~            | Walk-in closet                   |
| <            | Investment opportunity | ~            | Door screen                      |
| <            | Bright                 | ~            | Combined kitchen and dining area |
| $\checkmark$ | Spacious rooms         | $\checkmark$ | Smart home                       |

## Gallery





























## Floor plans