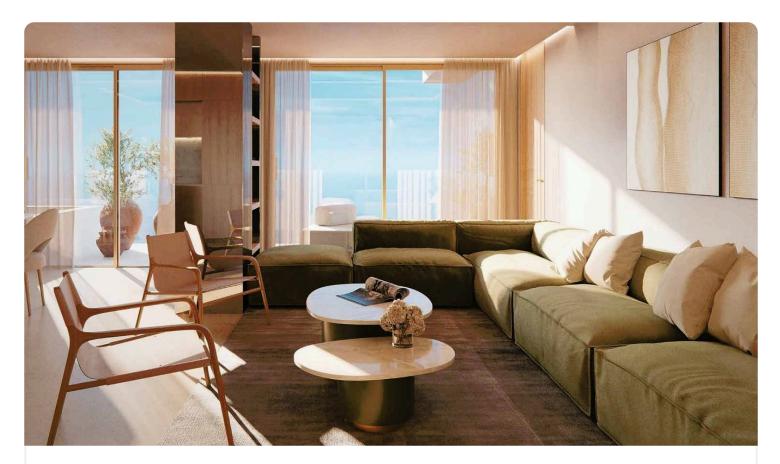

Reference 7682

| Luxury 1 Bed Apartment in Germasogeia, Limassol |           |             | €830,000                  |
|-------------------------------------------------|-----------|-------------|---------------------------|
| Germasogia, Limassol                            | 1 Bedroom | 2 Bathrooms | 83 m <sup>2</sup> Covered |
|                                                 |           |             |                           |
| Description                                     |           |             |                           |

| •1 bedroom                                                                                           | Covered veranda          | 25 m²                   |
|--------------------------------------------------------------------------------------------