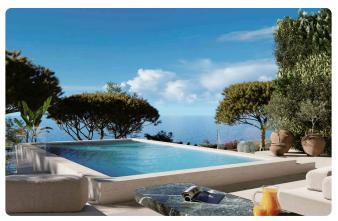

randa                          |
|--------------|------------------------|--------------|----------------------------------|
| <            | CCTV                   | ~            | En suite Bathroom                |
| <            | Modern design          | ~            | Sea view                         |
| <            | Near amenities         | ~            | Alarm system                     |
| <            | Open plan              | ~            | Walk-in closet                   |
| <            | Investment opportunity | ~            | Door screen                      |
| <            | Bright                 | ~            | Combined kitchen and dining area |
| $\checkmark$ | Spacious rooms         | $\checkmark$ | Smart home                       |

## Gallery





























## Floor plans