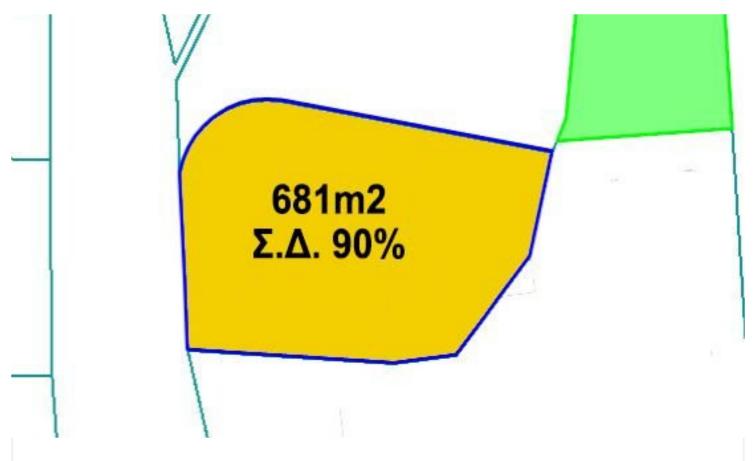

Reference 7669

For sale Residential and Commercial plot in Germasogeia area Limasssol

Germasogia, Limassol 681 m² Area

## Description

On this plot there are 2 houses, ground floor and upper house, you have the advantage of building 3 floors.

The density is 90% and the coverage is 50%.  $K\alpha6(36\%)$  E $\beta(64\%)$  The house is 3 bedrooms each 2 wc and 2 showers, living room and kitchen.

1 km from Germasogeia around.

Plot 681 m<sup>2</sup>