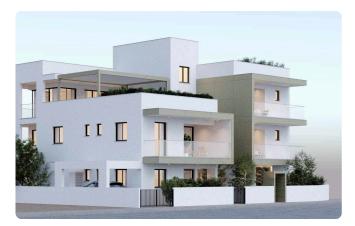

thea / Carlsberg, Nicosia                                        | 2 Bedrooms 2 Bathrooms 75 m <sup>2</sup> Cover | red |
| Description                                                          |                                                |     |
| •2 bedrooms                                                          | Covered veranda 18 m <sup>2</sup>              |     |
| •2 W/C<br>•Internal Area 75m2                                        | Parking spaces 1                               |     |
| Covered Verandas 18m2                                                | Energy efficiency rating A                     |     |
| <ul><li>Covered Parking</li><li>Close to several amenities</li></ul> | Status Off plan                                |     |





## Facilities



## Gallery











## Floor plans