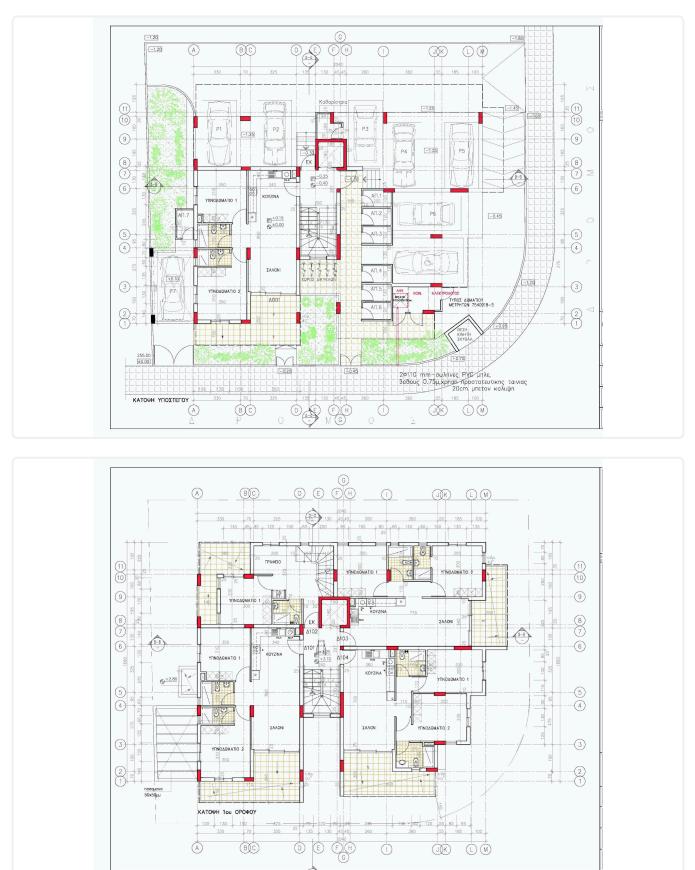

sia                                        | 2 Bedrooms 2 Bathrooms 75 m <sup>2</sup> Cover | red |
| Description                                                          |                                                |     |
| •2 bedrooms                                                          | Covered veranda 18 m <sup>2</sup>              |     |
| •2 W/C<br>•Internal Area 75m2                                        | Parking spaces 1                               |     |
| Covered Verandas 18m2                                                | Energy efficiency rating A                     |     |
| <ul><li>Covered Parking</li><li>Close to several amenities</li></ul> | Status Off plan                                |     |





## Facilities



## Gallery











## Floor plans