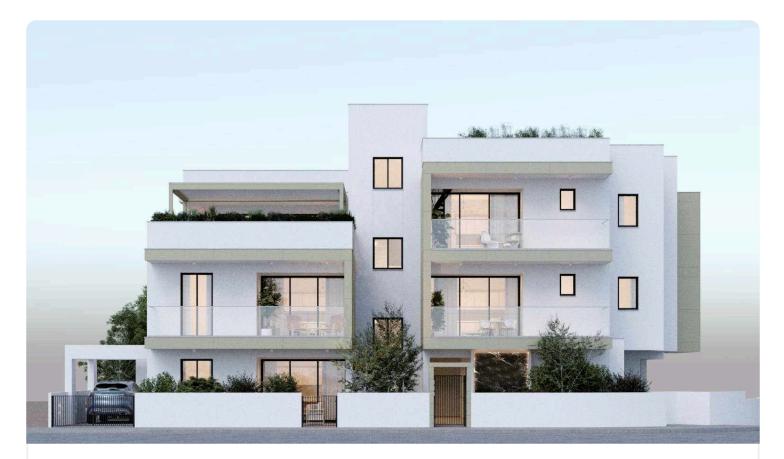

Reference 7668

| 2 bed in Kallithea-Carlsberg with Large Veran                        | ndas <b>€159,000</b> +vat €165,0               | 00  |
|----------------------------------------------------------------------|------------------------------------------------|-----|
| Kalithea / Carlsberg, Nicosia                                        | 2 Bedrooms 2 Bathrooms 75 m <sup>2</sup> Cover | red |
| Description                                                          |                                                |     |
| •2 bedrooms                                                          | Covered veranda 18 m <sup>2</sup>              |     |
| •2 W/C<br>•Internal Area 75m2                                        | Parking spaces 1                               |     |
| Covered Verandas 18m2                                                | Energy efficiency rating A                     |     |
| <ul><li>Covered Parking</li><li>Close to several amenities</li></ul> | Status Off plan                                |     |

## Gallery