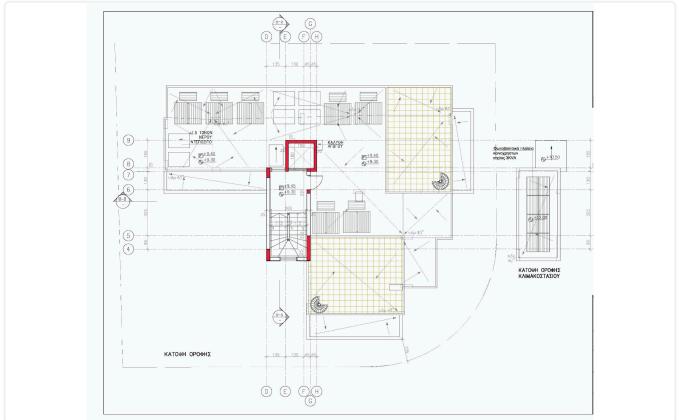

| 2 Bedrooms 2 Bathrooms 75 m <sup>2</sup> Cover | red |
| Description                                                          |                                                |     |
| •2 bedrooms                                                          | Covered veranda 18 m <sup>2</sup>              |     |
| •2 W/C<br>•Internal Area 75m2                                        | Parking spaces 1                               |     |
| Covered Verandas 18m2                                                | Energy efficiency rating A                     |     |
| <ul><li>Covered Parking</li><li>Close to several amenities</li></ul> | Status Off plan                                |     |





## Facilities



## Gallery











## Floor plans