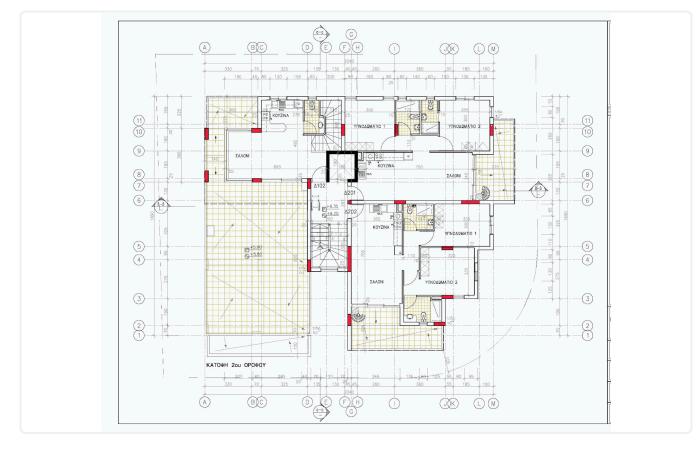

| 2 Bedrooms 2 Bathrooms 75 m <sup>2</sup> Cover | red |
| Description                                                          |                                                |     |
| •2 bedrooms                                                          | Covered veranda 18 m <sup>2</sup>              |     |
| •2 W/C<br>•Internal Area 75m2                                        | Parking spaces 1                               |     |
| Covered Verandas 18m2                                                | Energy efficiency rating A                     |     |
| <ul><li>Covered Parking</li><li>Close to several amenities</li></ul> | Status Off plan                                |     |





## Facilities



## Gallery











## Floor plans