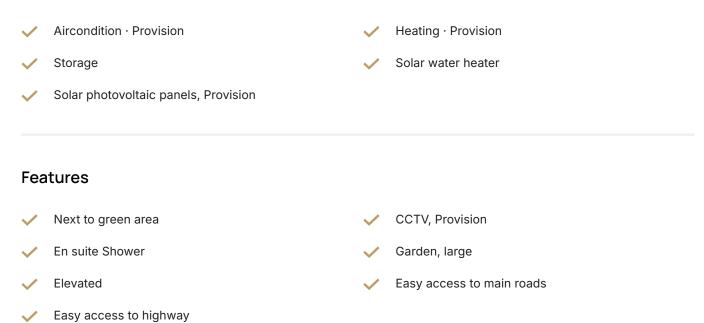

----|-----|
| Kalithea / Carlsberg, Nicosia                                        | 2 Bedrooms 2 Bathrooms 75 m <sup>2</sup> Cover | red |
| Description                                                          |                                                |     |
| •2 bedrooms                                                          | Covered veranda 18 m <sup>2</sup>              |     |
| •2 W/C<br>•Internal Area 75m2                                        | Parking spaces 1                               |     |
| Covered Verandas 18m2                                                | Energy efficiency rating A                     |     |
| <ul><li>Covered Parking</li><li>Close to several amenities</li></ul> | Status Off plan                                |     |





## Facilities



## Gallery











## Floor plans