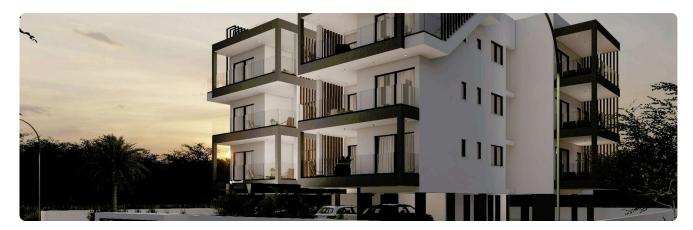

Reference 7650

2 Bed Penthouse Apartment in Polemidia, Limassol

€310,000 +VAT

Polemidia, Limassol

2 Bedrooms

2 Bathrooms

80 m<sup>2</sup> Covered

## Description

- •2 bedrooms
- •2 W/C
- •Internal Area 80m2
- •Covered Verandas 15m2
- •Covered Parking
- •Energy Efficiency "A"

Covered veranda 15 m²

Parking spaces 1

Energy efficiency rating A

Year of construction 2026

Status Under construction





#### **Facilities**

- ✓ Aircondition · Provision ✓ Heating · Provision ✓ Parking · Covered ✓ Storage
- ✓ Solar water heater

#### **Features**

- ✓ Veranda ✓ Granite countertops ✓ Laminate flooring ✓ Ceramic tiles ✓ Modern design
- ✓ Near amenities ✓ Double glazing ✓ Open plan ✓ Pressurized water system
- Sound insulation Thermal insulation

### Gallery



























# Floor plans