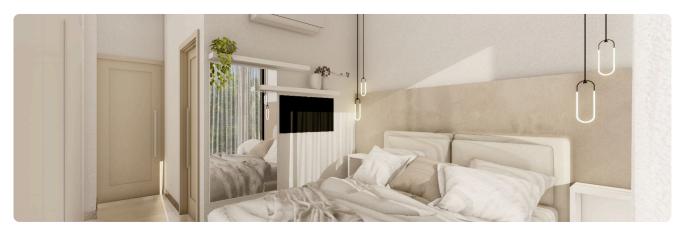

Reference 7650

2 Bed Penthouse Apartment in Polemidia, Limassol

€310,000 +VAT

Polemidia, Limassol

2 Bedrooms

2 Bathrooms

80 m<sup>2</sup> Covered

## Description

- •2 bedrooms
- •2 W/C
- •Internal Area 80m2
- •Covered Verandas 15m2
- •Covered Parking
- •Energy Efficiency "A"

Covered veranda 15 m²

Parking spaces 1

Energy efficiency rating A

Year of construction 2026

Status Under construction





#### **Facilities**

- ✓ Aircondition · Provision ✓ Heating · Provision ✓ Parking · Covered ✓ Storage
- ✓ Solar water heater

#### **Features**

- ✓ Veranda ✓ Granite countertops ✓ Laminate flooring ✓ Ceramic tiles ✓ Modern design
- ✓ Near amenities ✓ Double glazing ✓ Open plan ✓ Pressurized water system
- Sound insulation Thermal insulation

### Gallery



























# Floor plans