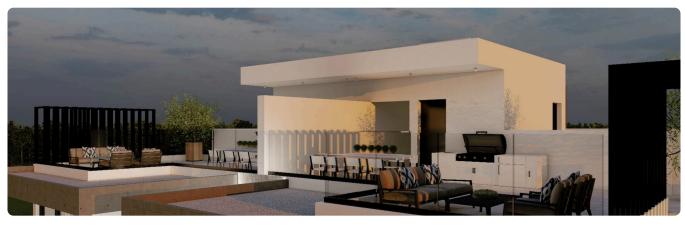

Reference 7650

2 Bed Penthouse Apartment in Polemidia, Limassol

€310,000 +VAT

Polemidia, Limassol

2 Bedrooms

2 Bathrooms

80 m<sup>2</sup> Covered

## Description

- •2 bedrooms
- •2 W/C
- •Internal Area 80m2
- •Covered Verandas 15m2
- •Covered Parking
- •Energy Efficiency "A"

Covered veranda 15 m²

Parking spaces 1

Energy efficiency rating A

Year of construction 2026

Status Under construction





#### **Facilities**

- ✓ Aircondition · Provision ✓ Heating · Provision ✓ Parking · Covered ✓ Storage
- ✓ Solar water heater

#### **Features**

- ✓ Veranda ✓ Granite countertops ✓ Laminate flooring ✓ Ceramic tiles ✓ Modern design
- ✓ Near amenities ✓ Double glazing ✓ Open plan ✓ Pressurized water system
- Sound insulation Thermal insulation

### Gallery



























# Floor plans