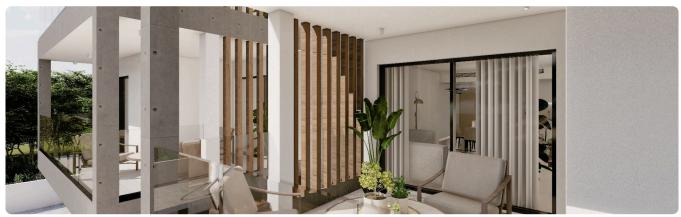

Reference 7650

2 Bed Penthouse Apartment in Polemidia, Limassol

€310,000 +VAT

Polemidia, Limassol

2 Bedrooms

2 Bathrooms

80 m<sup>2</sup> Covered

## Description

- •2 bedrooms
- •2 W/C
- •Internal Area 80m2
- •Covered Verandas 15m2
- •Covered Parking
- •Energy Efficiency "A"

Covered veranda 15 m²

Parking spaces 1

Energy efficiency rating A

Year of construction 2026

Status Under construction





#### **Facilities**

- ✓ Aircondition · Provision ✓ Heating · Provision ✓ Parking · Covered ✓ Storage
- ✓ Solar water heater

#### **Features**

- ✓ Veranda ✓ Granite countertops ✓ Laminate flooring ✓ Ceramic tiles ✓ Modern design
- ✓ Near amenities ✓ Double glazing ✓ Open plan ✓ Pressurized water system
- Sound insulation Thermal insulation

### Gallery



























# Floor plans