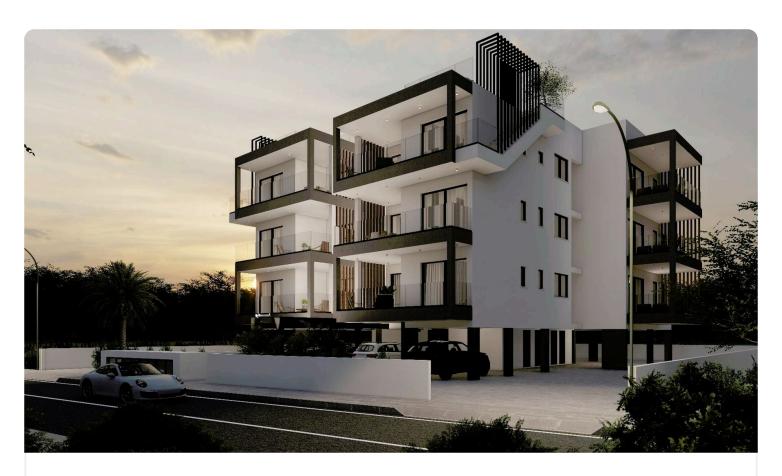

Reference 7650

2 Bed Penthouse Apartment in Polemidia, Limassol

€310,000 +VAT

Polemidia, Limassol

2 Bedrooms

2 Bathrooms

80 m<sup>2</sup> Covered

## Description

- •2 bedrooms
- •2 W/C
- •Internal Area 80m2
- •Covered Verandas 15m2
- •Covered Parking
- •Energy Efficiency "A"

Covered veranda 15 m²

Parking spaces 1

Energy efficiency rating A

Year of construction 2026

Status Under construction