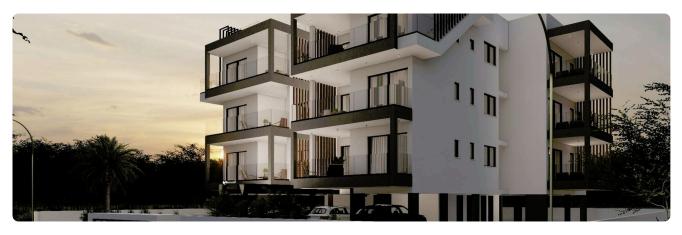

Reference 7649

2 Bed Apartment in Polemidia, Limassol

€300,000 +VAT

Polemidia, Limassol

2 Bedrooms

2 Bathrooms 80 m<sup>2</sup> Covered

## Description

- •2 bedrooms
- •2 W/C
- •Internal Area 80m2
- •Covered Verandas 22m2
- •Covered Parking
- •Energy Efficiency "A"

Covered veranda 22 m<sup>2</sup> Parking spaces 1 Energy efficiency Α rating Year of 2026 construction

Under Status construction





### **Facilities**

- ✓ Aircondition · Provision ✓ Heating · Provision ✓ Parking · Covered ✓ Storage
- Solar water heater

#### **Features**

- ✓ Veranda ✓ Granite countertops ✓ Laminate flooring ✓ Ceramic tiles ✓ Modern design
- ✓ Near amenities ✓ Double glazing ✓ Open plan ✓ Pressurized water system
- ✓ Sound insulation ✓ Thermal insulation

### Gallery



























# Floor plans