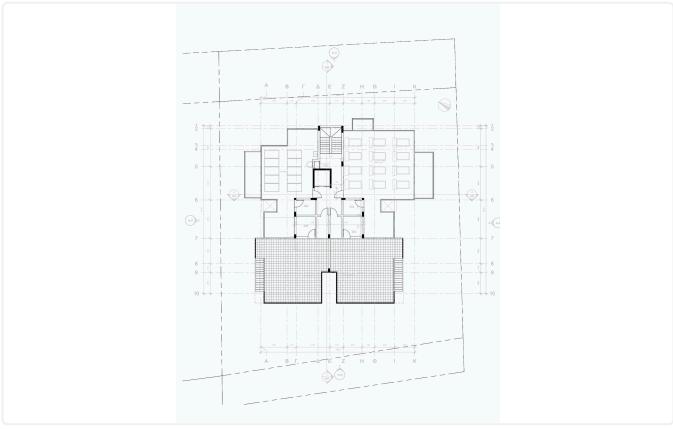

Bed Apartment in Polemidia, Limassol

€300,000 +VAT

Polemidia, Limassol

2 Bedrooms

2 Bathrooms 80 m<sup>2</sup> Covered

## Description

- •2 bedrooms
- •2 W/C
- •Internal Area 80m2
- •Covered Verandas 22m2
- •Covered Parking
- •Energy Efficiency "A"

Covered veranda 22 m<sup>2</sup> Parking spaces 1 Energy efficiency Α rating Year of 2026 construction

Under Status construction





### **Facilities**

- ✓ Aircondition · Provision ✓ Heating · Provision ✓ Parking · Covered ✓ Storage
- Solar water heater

#### **Features**

- ✓ Veranda ✓ Granite countertops ✓ Laminate flooring ✓ Ceramic tiles ✓ Modern design
- ✓ Near amenities ✓ Double glazing ✓ Open plan ✓ Pressurized water system
- ✓ Sound insulation ✓ Thermal insulation

### Gallery



























# Floor plans