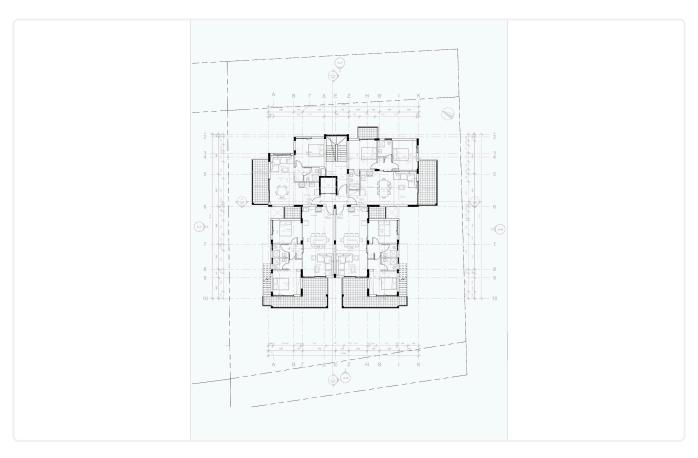

2 Bed Apartment in Polemidia, Limassol

€300,000 +VAT

Polemidia, Limassol

2 Bedrooms

2 Bathrooms 80 m<sup>2</sup> Covered

## Description

- •2 bedrooms
- •2 W/C
- •Internal Area 80m2
- •Covered Verandas 22m2
- •Covered Parking
- •Energy Efficiency "A"

Covered veranda 22 m<sup>2</sup> Parking spaces 1 Energy efficiency Α rating Year of 2026 construction

Under Status construction





### **Facilities**

- ✓ Aircondition · Provision ✓ Heating · Provision ✓ Parking · Covered ✓ Storage
- Solar water heater

#### **Features**

- ✓ Veranda ✓ Granite countertops ✓ Laminate flooring ✓ Ceramic tiles ✓ Modern design
- ✓ Near amenities ✓ Double glazing ✓ Open plan ✓ Pressurized water system
- ✓ Sound insulation ✓ Thermal insulation

### Gallery



























# Floor plans