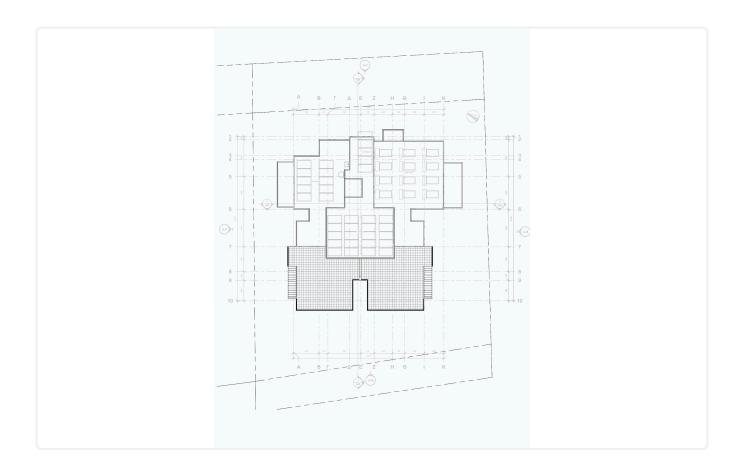

artment in Polemidia, Limassol

€300,000 +VAT

Polemidia, Limassol

2 Bedrooms

2 Bathrooms 80 m<sup>2</sup> Covered

## Description

- •2 bedrooms
- •2 W/C
- •Internal Area 80m2
- •Covered Verandas 22m2
- •Covered Parking
- •Energy Efficiency "A"

Covered veranda 22 m<sup>2</sup> Parking spaces 1 Energy efficiency Α rating Year of 2026 construction

Under Status construction





### **Facilities**

- ✓ Aircondition · Provision ✓ Heating · Provision ✓ Parking · Covered ✓ Storage
- Solar water heater

#### **Features**

- ✓ Veranda ✓ Granite countertops ✓ Laminate flooring ✓ Ceramic tiles ✓ Modern design
- ✓ Near amenities ✓ Double glazing ✓ Open plan ✓ Pressurized water system
- ✓ Sound insulation ✓ Thermal insulation

### Gallery



























# Floor plans