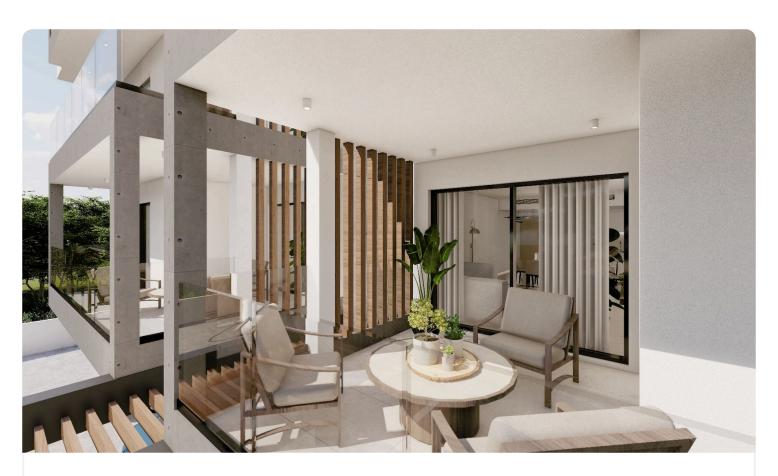

Reference 7649

2 Bed Apartment in Polemidia, Limassol

€300,000 +VAT

Polemidia, Limassol

2 Bedrooms

2 Bathrooms 80 m<sup>2</sup> Covered

## Description

- •2 bedrooms
- •2 W/C
- •Internal Area 80m2
- •Covered Verandas 22m2
- •Covered Parking
- •Energy Efficiency "A"

Covered veranda 22 m<sup>2</sup> Parking spaces 1 Energy efficiency Α rating Year of 2026 construction

Under Status construction





### **Facilities**

- ✓ Aircondition · Provision ✓ Heating · Provision ✓ Parking · Covered ✓ Storage
- Solar water heater

#### **Features**

- ✓ Veranda ✓ Granite countertops ✓ Laminate flooring ✓ Ceramic tiles ✓ Modern design
- ✓ Near amenities ✓ Double glazing ✓ Open plan ✓ Pressurized water system
- ✓ Sound insulation ✓ Thermal insulation

### Gallery



























# Flo