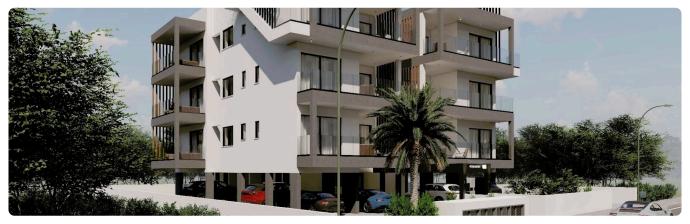

Reference 7649

2 Bed Apartment in Polemidia, Limassol

€300,000 +VAT

Polemidia, Limassol

2 Bedrooms

2 Bathrooms 80 m<sup>2</sup> Covered

## Description

- •2 bedrooms
- •2 W/C
- •Internal Area 80m2
- •Covered Verandas 22m2
- •Covered Parking
- •Energy Efficiency "A"

Covered veranda 22 m<sup>2</sup> Parking spaces 1 Energy efficiency Α rating Year of 2026 construction

Under Status construction





### **Facilities**

- ✓ Aircondition · Provision ✓ Heating · Provision ✓ Parking · Covered ✓ Storage
- Solar water heater

#### **Features**

- ✓ Veranda ✓ Granite countertops ✓ Laminate flooring ✓ Ceramic tiles ✓ Modern design
- ✓ Near amenities ✓ Double glazing ✓ Open plan ✓ Pressurized water system
- ✓ Sound insulation ✓ Thermal insulation

### Gallery



























# Floor plans