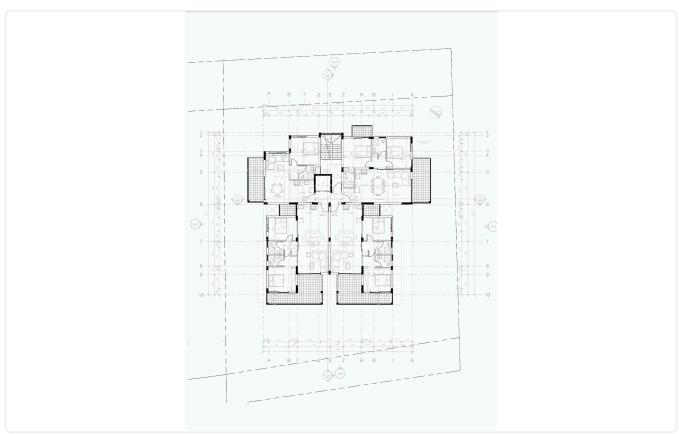

7649

2 Bed Apartment in Polemidia, Limassol

€300,000 +VAT

Polemidia, Limassol

2 Bedrooms

2 Bathrooms 80 m<sup>2</sup> Covered

## Description

- •2 bedrooms
- •2 W/C
- •Internal Area 80m2
- •Covered Verandas 22m2
- •Covered Parking
- •Energy Efficiency "A"

Covered veranda 22 m<sup>2</sup> Parking spaces 1 Energy efficiency Α rating Year of 2026 construction

Under Status construction





### **Facilities**

- ✓ Aircondition · Provision ✓ Heating · Provision ✓ Parking · Covered ✓ Storage
- Solar water heater

#### **Features**

- ✓ Veranda ✓ Granite countertops ✓ Laminate flooring ✓ Ceramic tiles ✓ Modern design
- ✓ Near amenities ✓ Double glazing ✓ Open plan ✓ Pressurized water system
- ✓ Sound insulation ✓ Thermal insulation

### Gallery



























# Floor plans