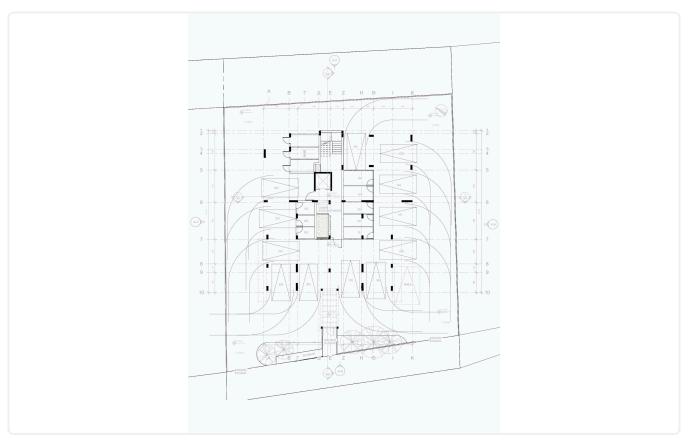

e 7649

2 Bed Apartment in Polemidia, Limassol

€300,000 +VAT

Polemidia, Limassol

2 Bedrooms

2 Bathrooms 80 m<sup>2</sup> Covered

## Description

- •2 bedrooms
- •2 W/C
- •Internal Area 80m2
- •Covered Verandas 22m2
- •Covered Parking
- •Energy Efficiency "A"

Covered veranda 22 m<sup>2</sup> Parking spaces 1 Energy efficiency Α rating Year of 2026 construction

Under Status construction





### **Facilities**

- ✓ Aircondition · Provision ✓ Heating · Provision ✓ Parking · Covered ✓ Storage
- Solar water heater

#### **Features**

- ✓ Veranda ✓ Granite countertops ✓ Laminate flooring ✓ Ceramic tiles ✓ Modern design
- ✓ Near amenities ✓ Double glazing ✓ Open plan ✓ Pressurized water system
- ✓ Sound insulation ✓ Thermal insulation

### Gallery



























# Floor plans