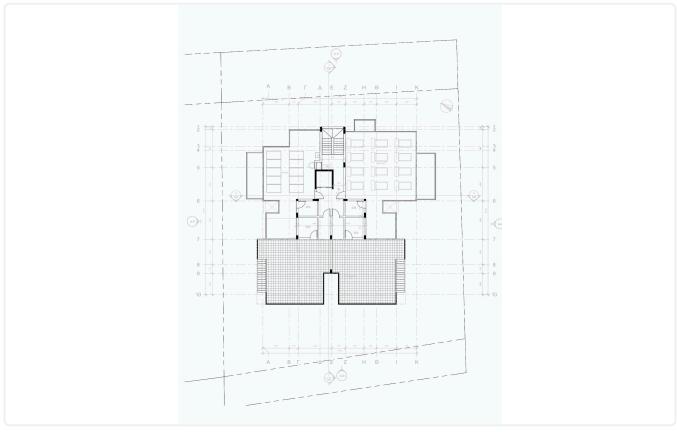

partment in Polemidia, Limassol

€295,000 +VAT

Polemidia, Limassol

2 Bedrooms

2 Bathrooms 80 m<sup>2</sup> Covered

## Description

- •2 bedrooms
- •2 W/C
- •Internal Area 80m2
- •Covered Verandas 22m2
- •Covered Parking
- •Energy Efficiency "A"

Covered veranda 22 m<sup>2</sup> Parking spaces 1

Energy efficiency Α rating

Year of 2026 construction

Under Status construction





#### **Facilities**

- ✓ Aircondition · Provision ✓ Heating · Provision ✓ Parking · Covered ✓ Storage
- ✓ Solar water heater

#### **Features**

- ✓ Veranda ✓ Granite countertops ✓ Laminate flooring ✓ Ceramic tiles ✓ Modern design
- ✓ Near amenities ✓ Double glazing ✓ Open plan ✓ Pressurized water system
- ✓ Sound insulation ✓ Thermal insulation

### Gallery



























# Floor plans