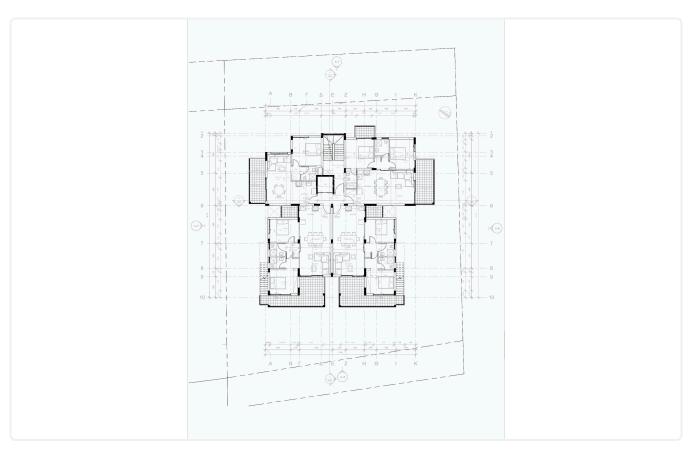

Apartment in Polemidia, Limassol

€295,000 +VAT

Polemidia, Limassol

2 Bedrooms

2 Bathrooms 80 m<sup>2</sup> Covered

## Description

- •2 bedrooms
- •2 W/C
- •Internal Area 80m2
- •Covered Verandas 22m2
- •Covered Parking
- •Energy Efficiency "A"

Covered veranda 22 m<sup>2</sup> Parking spaces 1

Energy efficiency Α rating

Year of 2026 construction

Under Status construction





#### **Facilities**

- ✓ Aircondition · Provision ✓ Heating · Provision ✓ Parking · Covered ✓ Storage
- ✓ Solar water heater

#### **Features**

- ✓ Veranda ✓ Granite countertops ✓ Laminate flooring ✓ Ceramic tiles ✓ Modern design
- ✓ Near amenities ✓ Double glazing ✓ Open plan ✓ Pressurized water system
- ✓ Sound insulation ✓ Thermal insulation

### Gallery



























# Floor plans