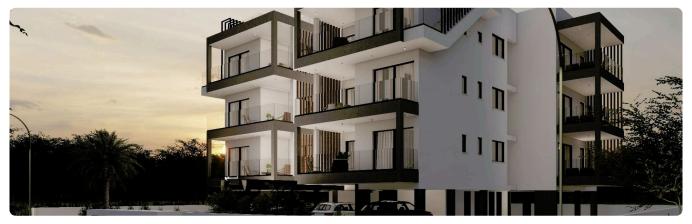

Reference 7648

2 Bed Apartment in Polemidia, Limassol

€295,000 +VAT

Polemidia, Limassol

2 Bedrooms

2 Bathrooms 80 m<sup>2</sup> Covered

## Description

- •2 bedrooms
- •2 W/C
- •Internal Area 80m2
- •Covered Verandas 22m2
- •Covered Parking
- •Energy Efficiency "A"

Covered veranda 22 m<sup>2</sup> Parking spaces 1

Energy efficiency Α rating

Year of 2026 construction

Under Status construction





#### **Facilities**

- ✓ Aircondition · Provision ✓ Heating · Provision ✓ Parking · Covered ✓ Storage
- ✓ Solar water heater

#### **Features**

- ✓ Veranda ✓ Granite countertops ✓ Laminate flooring ✓ Ceramic tiles ✓ Modern design
- ✓ Near amenities ✓ Double glazing ✓ Open plan ✓ Pressurized water system
- ✓ Sound insulation ✓ Thermal insulation

### Gallery



























# Floor plans