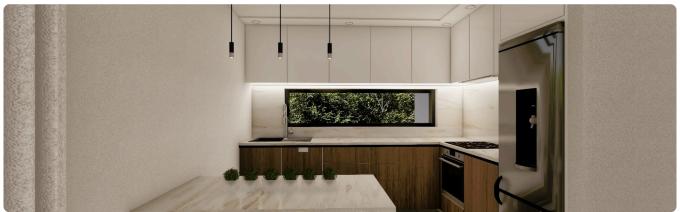

## Description

- •2 bedrooms
- •2 W/C
- •Internal Area 80m2
- •Covered Verandas 22m2
- •Covered Parking
- •Energy Efficiency "A"

Covered veranda 22 m<sup>2</sup> Parking spaces 1

Energy efficiency Α rating

#### **Features**

- ✓ Veranda ✓ Granite countertops ✓ Laminate flooring ✓ Ceramic tiles ✓ Modern design
- ✓ Near amenities ✓ Double glazing ✓ Open plan ✓ Pressurized water system
- ✓ Sound insulation ✓ Thermal insulation