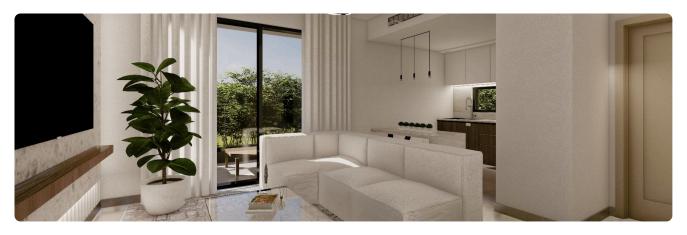

Reference 7648

2 Bed Apartment in Polemidia, Limassol

€295,000 +VAT

Polemidia, Limassol

2 Bedrooms

2 Bathrooms 80 m<sup>2</sup> Covered

## Description

- •2 bedrooms
- •2 W/C
- •Internal Area 80m2
- •Covered Verandas 22m2
- •Covered Parking
- •Energy Efficiency "A"

Covered veranda 22 m<sup>2</sup> Parking spaces 1

Energy efficiency Α rating

Year of 2026 construction

Under Status construction





#### **Facilities**

- ✓ Aircondition · Provision ✓ Heating · Provision ✓ Parking · Covered ✓ Storage
- ✓ Solar water heater

#### **Features**

- ✓ Veranda ✓ Granite countertops ✓ Laminate flooring ✓ Ceramic tiles ✓ Modern design
- ✓ Near amenities ✓ Double glazing ✓ Open plan ✓ Pressurized water system
- ✓ Sound insulation ✓ Thermal insulation

### Gallery



























# Floor plans