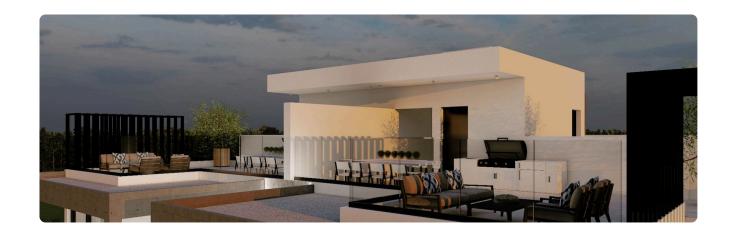

## Description

- •2 bedrooms
- •2 W/C
- •Internal Area 80m2
- •Covered Verandas 22m2
- •Covered Parking
- •Energy Efficiency "A"

Covered veranda 22 m<sup>2</sup> Parking spaces 1

Energy efficiency Α rating

#### **Features**

- ✓ Veranda ✓ Granite countertops ✓ Laminate flooring ✓ Ceramic tiles ✓ Modern design
- ✓ Near amenities ✓ Double glazing ✓ Open plan ✓ Pressurized water system
- ✓ Sound insulation ✓ Thermal insulation