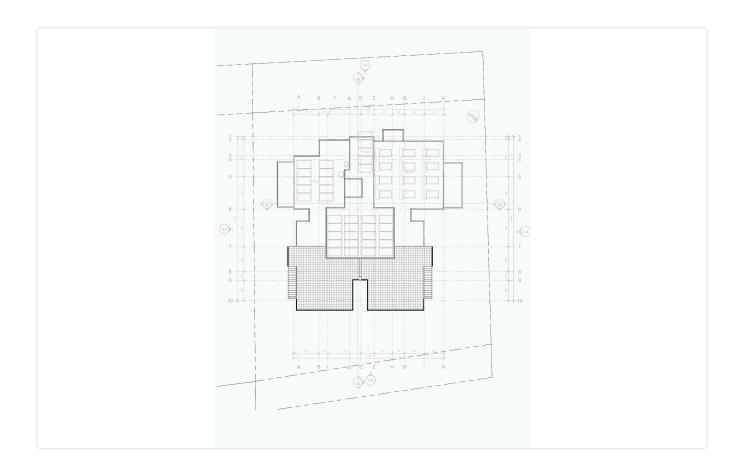

nt in Polemidia, Limassol

€295,000 +VAT

Polemidia, Limassol

2 Bedrooms

2 Bathrooms 80 m<sup>2</sup> Covered

## Description

- •2 bedrooms
- •2 W/C
- •Internal Area 80m2
- •Covered Verandas 22m2
- •Covered Parking
- •Energy Efficiency "A"

Covered veranda 22 m<sup>2</sup> Parking spaces 1

Energy efficiency Α rating

Year of 2026 construction

Under Status construction





#### **Facilities**

- ✓ Aircondition · Provision ✓ Heating · Provision ✓ Parking · Covered ✓ Storage
- ✓ Solar water heater

#### **Features**

- ✓ Veranda ✓ Granite countertops ✓ Laminate flooring ✓ Ceramic tiles ✓ Modern design
- ✓ Near amenities ✓ Double glazing ✓ Open plan ✓ Pressurized water system
- ✓ Sound insulation ✓ Thermal insulation

### Gallery



























# Floor plans