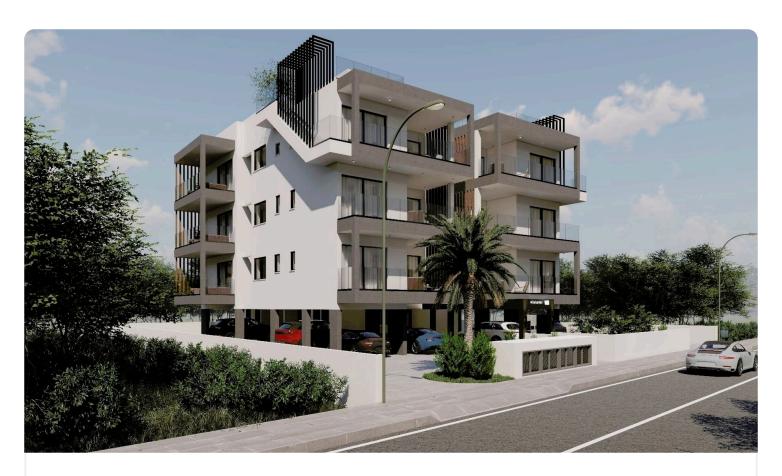

Reference 7648

2 Bed Apartment in Polemidia, Limassol

€295,000 +VAT

Polemidia, Limassol

2 Bedrooms

2 Bathrooms 80 m<sup>2</sup> Covered

## Description

- •2 bedrooms
- •2 W/C
- •Internal Area 80m2
- •Covered Verandas 22m2
- •Covered Parking
- •Energy Efficiency "A"

Covered veranda 22 m<sup>2</sup> Parking spaces 1

Energy efficiency Α rating

Year of 2026 construction

Under Status construction