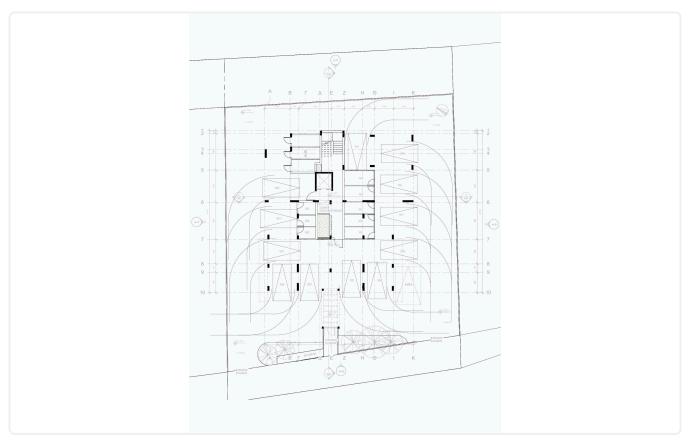

8

2 Bed Apartment in Polemidia, Limassol

€295,000 +VAT

Polemidia, Limassol

2 Bedrooms

2 Bathrooms 80 m<sup>2</sup> Covered

## Description

- •2 bedrooms
- •2 W/C
- •Internal Area 80m2
- •Covered Verandas 22m2
- •Covered Parking
- •Energy Efficiency "A"

Covered veranda 22 m<sup>2</sup> Parking spaces 1

Energy efficiency Α rating

Year of 2026 construction

Under Status construction





#### **Facilities**

- ✓ Aircondition · Provision ✓ Heating · Provision ✓ Parking · Covered ✓ Storage
- ✓ Solar water heater

#### **Features**

- ✓ Veranda ✓ Granite countertops ✓ Laminate flooring ✓ Ceramic tiles ✓ Modern design
- ✓ Near amenities ✓ Double glazing ✓ Open plan ✓ Pressurized water system
- ✓ Sound insulation ✓ Thermal insulation

### Gallery



























# Floor plans