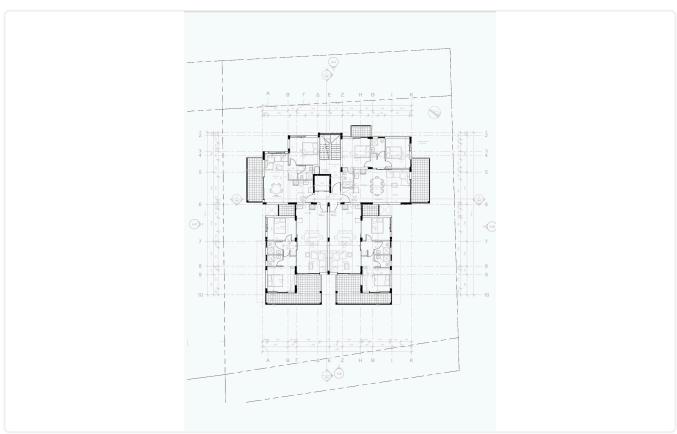

2 Bed Apartment in Polemidia, Limassol

€295,000 +VAT

Polemidia, Limassol

2 Bedrooms

2 Bathrooms 80 m<sup>2</sup> Covered

## Description

- •2 bedrooms
- •2 W/C
- •Internal Area 80m2
- •Covered Verandas 22m2
- •Covered Parking
- •Energy Efficiency "A"

Covered veranda 22 m<sup>2</sup> Parking spaces 1

Energy efficiency Α rating

Year of 2026 construction

Under Status construction





#### **Facilities**

- ✓ Aircondition · Provision ✓ Heating · Provision ✓ Parking · Covered ✓ Storage
- ✓ Solar water heater

#### **Features**

- ✓ Veranda ✓ Granite countertops ✓ Laminate flooring ✓ Ceramic tiles ✓ Modern design
- ✓ Near amenities ✓ Double glazing ✓ Open plan ✓ Pressurized water system
- ✓ Sound insulation ✓ Thermal insulation

### Gallery



























# Floor plans