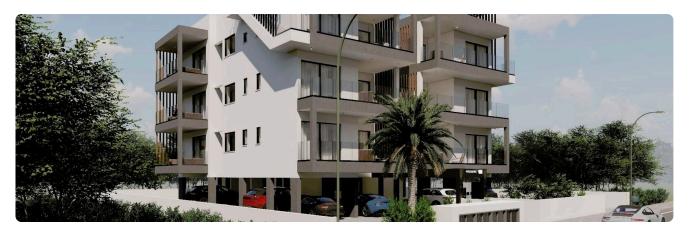

Reference 7648

2 Bed Apartment in Polemidia, Limassol

€295,000 +VAT

Polemidia, Limassol

2 Bedrooms

2 Bathrooms 80 m<sup>2</sup> Covered

## Description

- •2 bedrooms
- •2 W/C
- •Internal Area 80m2
- •Covered Verandas 22m2
- •Covered Parking
- •Energy Efficiency "A"

Covered veranda 22 m<sup>2</sup> Parking spaces 1

Energy efficiency Α rating

Year of 2026 construction

Under Status construction





#### **Facilities**

- ✓ Aircondition · Provision ✓ Heating · Provision ✓ Parking · Covered ✓ Storage
- ✓ Solar water heater

#### **Features**

- ✓ Veranda ✓ Granite countertops ✓ Laminate flooring ✓ Ceramic tiles ✓ Modern design
- ✓ Near amenities ✓ Double glazing ✓ Open plan ✓ Pressurized water system
- ✓ Sound insulation ✓ Thermal insulation

### Gallery



























# Floor plans