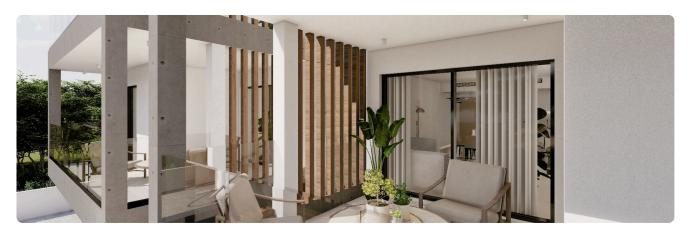

## Description

- •2 bedrooms
- •2 W/C
- •Internal Area 80m2
- •Covered Verandas 22m2
- •Covered Parking
- •Energy Efficiency "A"

Covered veranda 22 m<sup>2</sup> Parking spaces 1

Energy efficiency Α rating

#### **Features**

- ✓ Veranda ✓ Granite countertops ✓ Laminate flooring ✓ Ceramic tiles ✓ Modern design
- ✓ Near amenities ✓ Double glazing ✓ Open plan ✓ Pressurized water system
- ✓ Sound insulation ✓ Thermal insulation