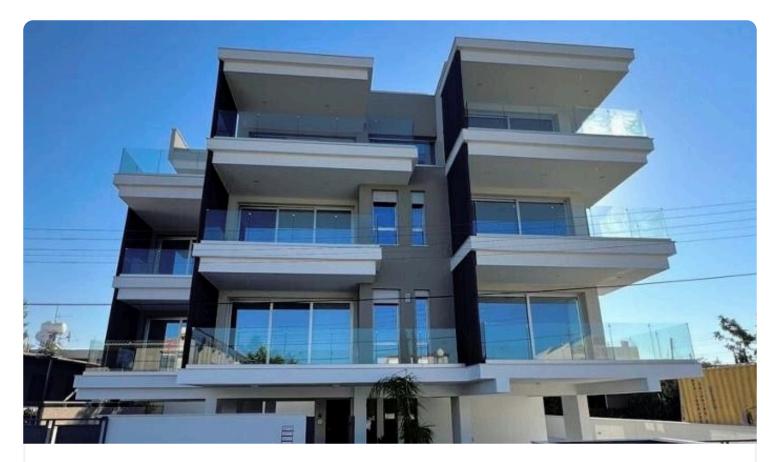

### 1 Bed Apartment in Tsirio Area Limassol

#### Description

- •1 bedroom
- •1 W/C
- Internal Area 50m2
- •Covered Verandas 14m2
- •Covered Parking
- •Energy Efficiency "A"

The final modern apartment available for sale is fully furnished with all electrical appliances it boasts attractive interiors, customized kitchen fittings, and spacious balconies.