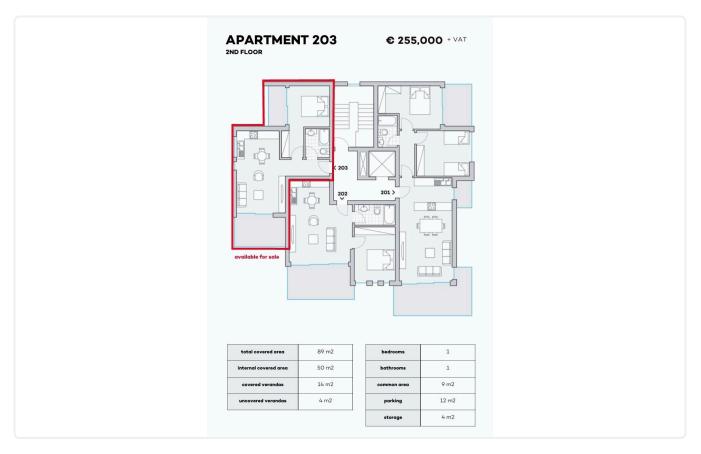

#### Description

- •1 bedroom
- •1 W/C
- Internal Area 50m2
- •Covered Verandas 14m2
- •Covered Parking
- •Energy Efficiency "A"

The final modern apartment available for sale is fully furnished with all electrical appliances it boasts attractive interiors, customized kitchen fittings, and spacious balconies.

| Covered veranda          | 14 m²                 |
|--------------------------|-----------------------|
| Uncovered<br>veranda     | 4 m <sup>2</sup>      |
| Parking spaces           | 1                     |
| Energy efficiency rating | А                     |
| Status                   | Under<br>construction |

### Floor plans