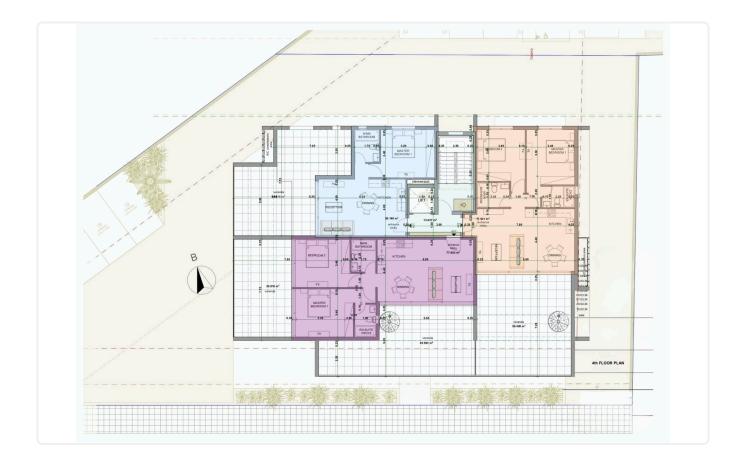

|                           |  |  |  |  |
|    |                          |   |                           |  |  |  |  |
|    |                          |   |                           |  |  |  |  |
| Fe | Features                 |   |                           |  |  |  |  |
| ~  | Veranda, large           | ~ | Quiet Area                |  |  |  |  |
| ~  | CCTV                     | ~ | En suite Bathroom         |  |  |  |  |
| ~  | Modern design            | ~ | Double glazing            |  |  |  |  |
| ~  | Pressurized water system | ~ | Easy access to main roads |  |  |  |  |
| ~  | Sound insulation         | ~ | Thermal insulation        |  |  |  |  |
|    |                          |   |                           |  |  |  |  |

## Gallery











## Floor plans