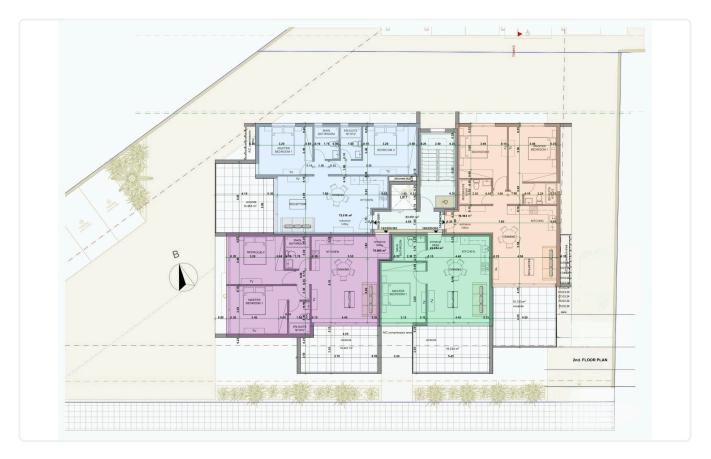

|   |                           |  |  |  |  |
|    |                          |   |                           |  |  |  |  |
|    |                          |   |                           |  |  |  |  |
| Fe | Features                 |   |                           |  |  |  |  |
| ~  | Veranda, large           | ~ | Quiet Area                |  |  |  |  |
| ~  | CCTV                     | ~ | En suite Bathroom         |  |  |  |  |
| ~  | Modern design            | ~ | Double glazing            |  |  |  |  |
| ~  | Pressurized water system | ~ | Easy access to main roads |  |  |  |  |
| ~  | Sound insulation         | ~ | Thermal insulation        |  |  |  |  |
|    |                          |   |                           |  |  |  |  |

## Gallery











## Floor plans