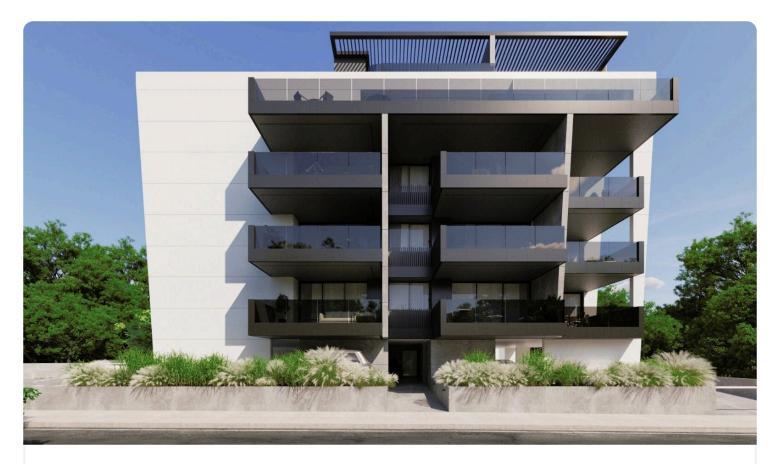

Reference 7621

| 2 Bedroom Penthouse Apartment in Agios<br>Limassol | €381,000 +vat |             |                           |  |
|----------------------------------------------------|---------------|-------------|---------------------------|--|
| Agios Spyridon, Limassol                           | 2 Bedrooms    | 2 Bathrooms | 78 m <sup>2</sup> Covered |  |

| Description                                                                                       |                          |                       |
|---------------------------------------------------------------------------------------------------|--------------------------|-----------------------|
| •2 Bedrooms                                                                                       | Covered veranda          | 50.5 m <sup>2</sup>   |
| •2 W/C                                                                                            | Parking spaces           | 1                     |
| <ul> <li>Internal Area 78m2</li> <li>Covered Veranda 50.5m2</li> <li>En Suite Bathroom</li> </ul> | Energy efficiency rating | А                     |
| •Guest WC<br>•Double Glazing                                                                      | Year of<br>Construction  | 2026                  |
| •Covered Parking<br>•Storage<br>•Energy Efficiency ''A''                                          | Status                   | Under<br>construction |

## Gallery