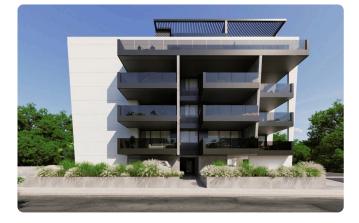

|  |
| ~  | Storage                  |   |                           |  |  |  |  |
|    |                          |   |                           |  |  |  |  |
|    |                          |   |                           |  |  |  |  |
| Fe | Features                 |   |                           |  |  |  |  |
| ~  | Veranda, large           | ~ | Quiet Area                |  |  |  |  |
| ~  | CCTV                     | ~ | En suite Bathroom         |  |  |  |  |
| ~  | Modern design            | ~ | Double glazing            |  |  |  |  |
| ~  | Pressurized water system | ~ | Easy access to main roads |  |  |  |  |
| ~  | Sound insulation         | ~ | Thermal insulation        |  |  |  |  |
|    |                          |   |                           |  |  |  |  |

## Gallery











## Floor plans