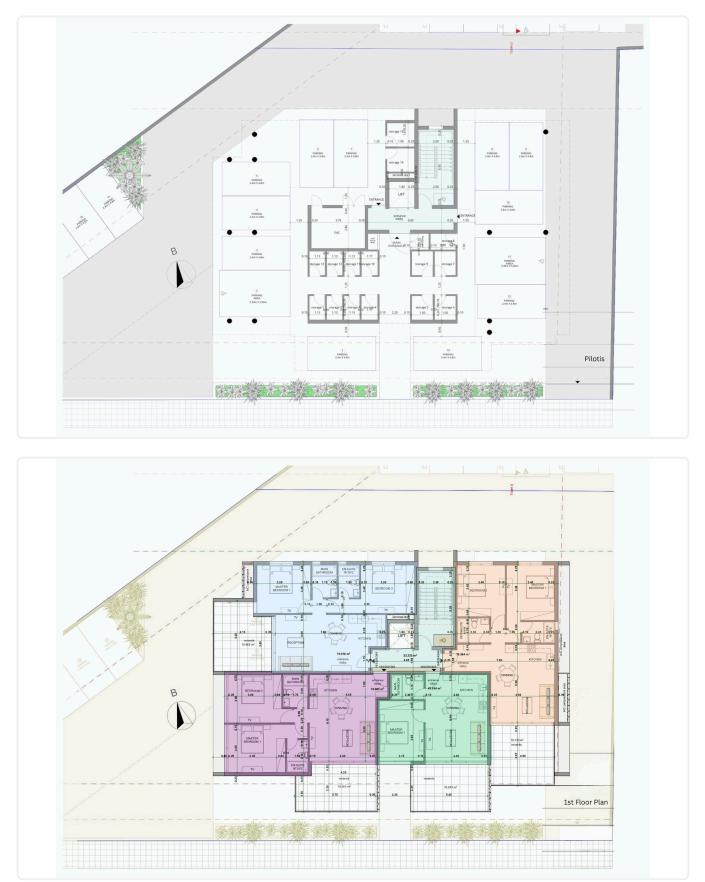

|   |                           |  |  |  |  |
|    |                          |   |                           |  |  |  |  |
|    |                          |   |                           |  |  |  |  |
| Fe | Features                 |   |                           |  |  |  |  |
| ~  | Veranda, large           | ~ | Quiet Area                |  |  |  |  |
| ~  | CCTV                     | ~ | En suite Bathroom         |  |  |  |  |
| ~  | Modern design            | ~ | Double glazing            |  |  |  |  |
| ~  | Pressurized water system | ~ | Easy access to main roads |  |  |  |  |
| ~  | Sound insulation         | ~ | Thermal insulation        |  |  |  |  |
|    |                          |   |                           |  |  |  |  |

## Gallery











## Floor plans