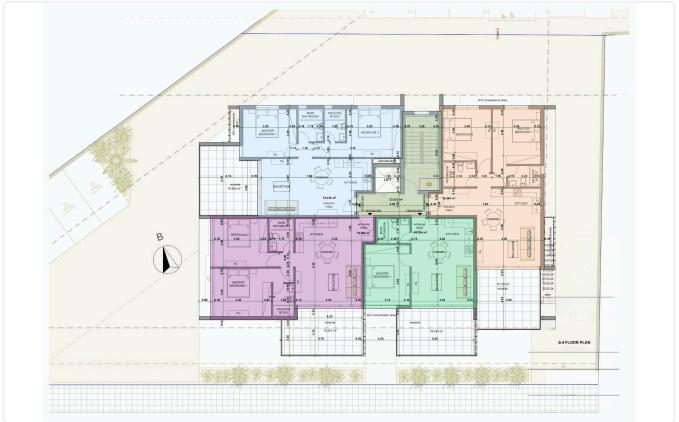

|   |                           |  |  |  |  |
|    |                          |   |                           |  |  |  |  |
|    |                          |   |                           |  |  |  |  |
| Fe | Features                 |   |                           |  |  |  |  |
| ~  | Veranda, large           | ~ | Quiet Area                |  |  |  |  |
| ~  | CCTV                     | ~ | En suite Bathroom         |  |  |  |  |
| ~  | Modern design            | ~ | Double glazing            |  |  |  |  |
| ~  | Pressurized water system | ~ | Easy access to main roads |  |  |  |  |
| ~  | Sound insulation         | ~ | Thermal insulation        |  |  |  |  |
|    |                          |   |                           |  |  |  |  |

## Gallery











## Floor plans