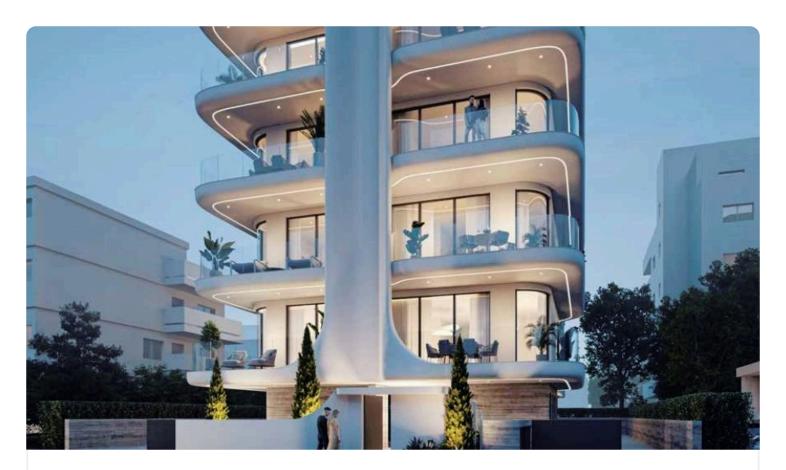

Reference 7611

Big 2 Bed Apartment in Neapolis, Limassol

€487,200 +VAT

Neapolis, Limassol

2 Bedrooms

2 Bathrooms 87 m<sup>2</sup> Covered

## Description

- •2 bedrooms
- •2 W/C
- •Internal Area 87m2
- •Covered Verandas 21m2
- Covered Parking
- Storage
- •Split unit system Air conditioning
- •Electric shutters in bedrooms

Covered veranda 21 m<sup>2</sup> Parking spaces 1 Energy efficiency rating Α Year of Construction 2026 Off plan Status





### **Facilities**

- ✓ Aircondition · Split system
- Parking · Covered
- Storage

- ✓ Heating · Split system
- Elevator

#### **Features**

- Veranda
- CCTV, Provision
- Modern design
- Near amenities
- Open plan
- Door screen
- Spacious rooms

- Parquet flooring
- En suite Bathroom
- Sea view
- Double glazing
- Pressurized water system
- ✓