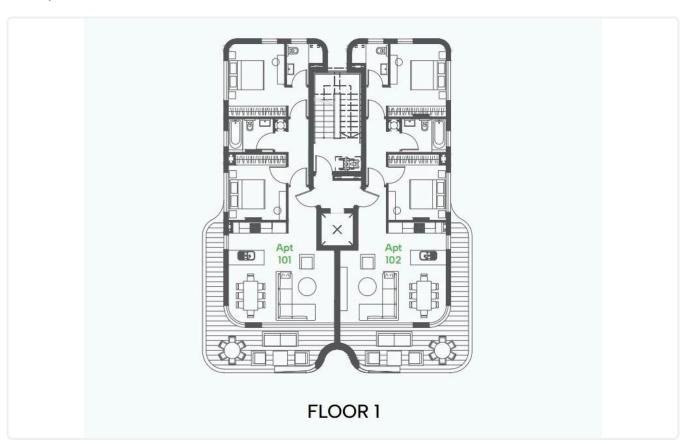

ssol

2 Bedrooms

2 Bathrooms 87 m<sup>2</sup> Covered

## Description

- •2 bedrooms
- •2 W/C
- •Internal Area 87m2
- •Covered Verandas 21m2
- Covered Parking
- Storage
- •Split unit system Air conditioning
- •Electric shutters in bedrooms

Covered veranda 21 m<sup>2</sup> Parking spaces 1 Energy efficiency rating Α Year of Construction 2026 Off plan Status





### **Facilities**

- ✓ Aircondition · Split system
- Parking · Covered
- Storage

- ✓ Heating · Split system
- Elevator

#### **Features**

- Veranda
- CCTV, Provision
- Modern design
- Near amenities
- Open plan
- Door screen
- Spacious rooms

- Parquet flooring
- En suite Bathroom
- Sea view
- Double glazing
- Pressurized water system
- ✓ Shutters, electric
- Thermal insulation

## Gallery























# Floor plans