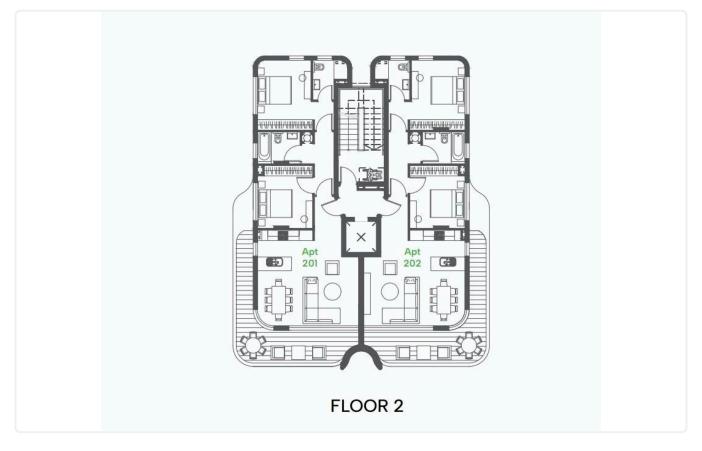

ol

2 Bedrooms

2 Bathrooms 87 m<sup>2</sup> Covered

## Description

- •2 bedrooms
- •2 W/C
- •Internal Area 87m2
- •Covered Verandas 21m2
- Covered Parking
- Storage
- •Split unit system Air conditioning
- •Electric shutters in bedrooms

Covered veranda 21 m<sup>2</sup> Parking spaces 1 Energy efficiency rating Α Year of Construction 2026 Off plan Status





### **Facilities**

- ✓ Aircondition · Split system
- Parking · Covered
- Storage

- ✓ Heating · Split system
- Elevator

#### **Features**

- Veranda
- CCTV, Provision
- Modern design
- Near amenities
- Open plan
- Door screen
- Spacious rooms

- Parquet flooring
- En suite Bathroom
- Sea view
- Double glazing
- Pressurized water system
- ✓ Shutters, electric
- Thermal insulation

## Gallery























# Floor plans