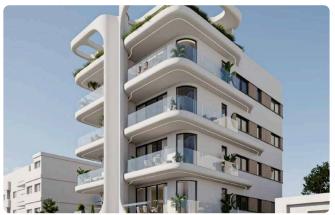

Reference 7611

Big 2 Bed Apartment in Neapolis, Limassol

€487,200 +VAT

Neapolis, Limassol

2 Bedrooms

2 Bathrooms 87 m<sup>2</sup> Covered

## Description

- •2 bedrooms
- •2 W/C
- •Internal Area 87m2
- •Covered Verandas 21m2
- Covered Parking
- Storage
- •Split unit system Air conditioning
- •Electric shutters in bedrooms

Covered veranda 21 m<sup>2</sup> Parking spaces 1 Energy efficiency rating Α Year of Construction 2026 Off plan Status