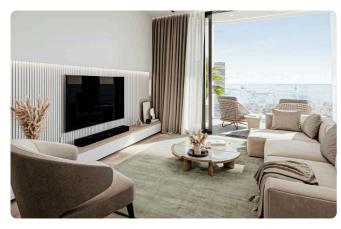

€487,200 +VAT

Neapolis, Limassol

2 Bedrooms

2 Bathrooms 87 m<sup>2</sup> Covered

## Description

- •2 bedrooms
- •2 W/C
- •Internal Area 87m2
- •Covered Verandas 21m2
- Covered Parking
- Storage
- •Split unit system Air conditioning
- •Electric shutters in bedrooms

Covered veranda 21 m<sup>2</sup> Parking spaces 1 Energy efficiency rating Α Year of Construction 2026 Off plan Status





### **Facilities**

- ✓ Aircondition · Split system
- Parking · Covered
- Storage

- ✓ Heating · Split system
- Elevator

#### **Features**

- Veranda
- CCTV, Provision
- Modern design
- Near amenities
- Open plan
- Door screen
- Spacious rooms

- Parquet flooring
- En suite Bathroom
- Sea view
- Double glazing
- Pressurized water system
- ✓ Shutters, electric
- Thermal insulation

## Gallery























# Floor plans