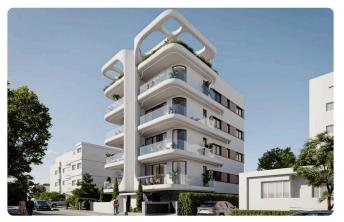

ssol

€487,200 +VAT

Neapolis, Limassol

2 Bedrooms

2 Bathrooms 87 m<sup>2</sup> Covered

## Description

- •2 bedrooms
- •2 W/C
- •Internal Area 87m2
- •Covered Verandas 21m2
- Covered Parking
- Storage
- •Split unit system Air conditioning
- •Electric shutters in bedrooms

Covered veranda 21 m<sup>2</sup> Parking spaces 1 Energy efficiency rating Α Year of Construction 2026 Off plan Status





### **Facilities**

- ✓ Aircondition · Split system
- Parking · Covered
- Storage

- ✓ Heating · Split system
- Elevator

#### **Features**

- Veranda
- CCTV, Provision
- Modern design
- Near amenities
- Open plan
- Door screen
- Spacious rooms

- Parquet flooring
- En suite Bathroom
- Sea view
- Double glazing
- Pressurized water system
- ✓ Shutters, electric
- Thermal insulation

## Gallery























# Floor plans