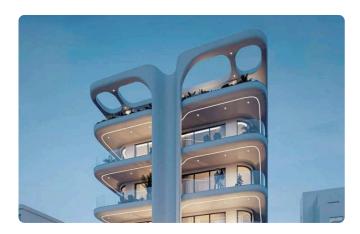

Reference 7611

Big 2 Bed Apartment in Neapolis, Limassol

€487,200 +VAT

Neapolis, Limassol

2 Bedrooms

2 Bathrooms 87 m<sup>2</sup> Covered

## Description

- •2 bedrooms
- •2 W/C
- •Internal Area 87m2
- •Covered Verandas 21m2
- Covered Parking
- Storage
- •Split unit system Air conditioning
- •Electric shutters in bedrooms

Covered veranda 21 m<sup>2</sup> Parking spaces 1 Energy efficiency rating Α Year of Construction 2026 Off plan Status