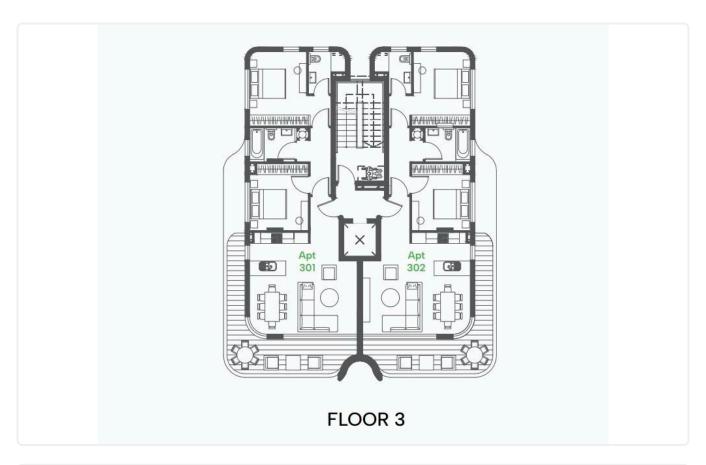

Bedrooms

2 Bathrooms 87 m<sup>2</sup> Covered

## Description

- •2 bedrooms
- •2 W/C
- •Internal Area 87m2
- •Covered Verandas 21m2
- Covered Parking
- Storage
- •Split unit system Air conditioning
- •Electric shutters in bedrooms

Covered veranda 21 m<sup>2</sup> Parking spaces 1 Energy efficiency rating Α Year of Construction 2026 Off plan Status





### **Facilities**

- ✓ Aircondition · Split system
- Parking · Covered
- Storage

- ✓ Heating · Split system
- Elevator

#### **Features**

- Veranda
- CCTV, Provision
- Modern design
- Near amenities
- Open plan
- Door screen
- Spacious rooms

- Parquet flooring
- En suite Bathroom
- Sea view
- Double glazing
- Pressurized water system
- ✓ Shutters, electric
- Thermal insulation

## Gallery























# Floor plans