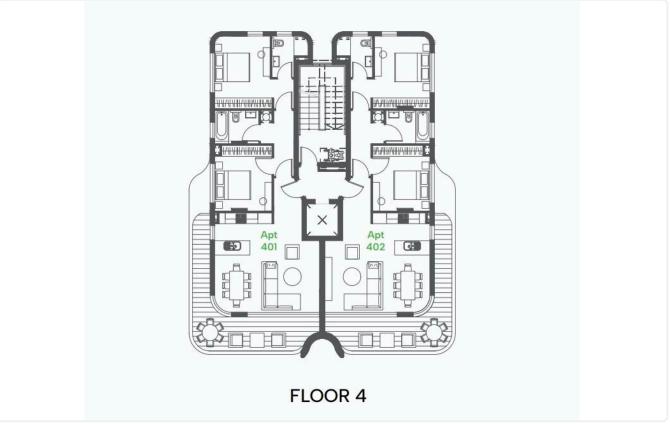

drooms

2 Bathrooms 87 m<sup>2</sup> Covered

## Description

- •2 bedrooms
- •2 W/C
- •Internal Area 87m2
- •Covered Verandas 21m2
- Covered Parking
- Storage
- •Split unit system Air conditioning
- •Electric shutters in bedrooms

Covered veranda 21 m<sup>2</sup> Parking spaces 1 Energy efficiency rating Α Year of Construction 2026 Off plan Status





### **Facilities**

- ✓ Aircondition · Split system
- Parking · Covered
- Storage

- ✓ Heating · Split system
- Elevator

#### **Features**

- Veranda
- CCTV, Provision
- Modern design
- Near amenities
- Open plan
- Door screen
- Spacious rooms

- Parquet flooring
- En suite Bathroom
- Sea view
- Double glazing
- Pressurized water system
- ✓ Shutters, electric
- Thermal insulation

## Gallery























# Floor plans