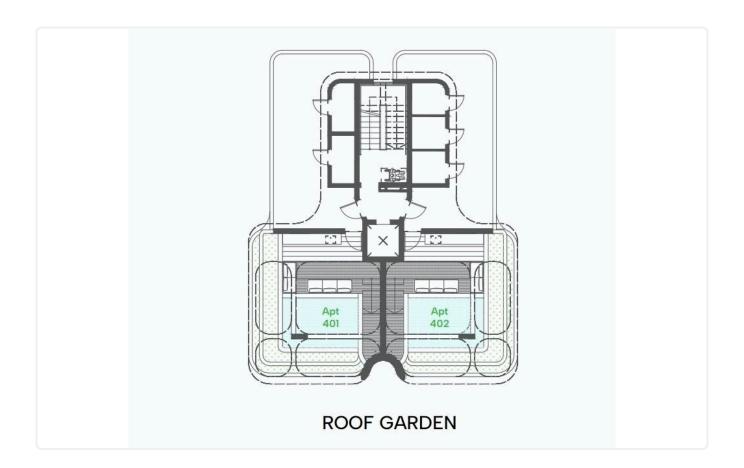

2 Bathrooms 87 m<sup>2</sup> Covered

## Description

- •2 bedrooms
- •2 W/C
- •Internal Area 87m2
- •Covered Verandas 21m2
- Covered Parking
- Storage
- •Split unit system Air conditioning
- •Electric shutters in bedrooms

Covered veranda 21 m<sup>2</sup> Parking spaces 1 Energy efficiency rating Α Year of Construction 2026 Off plan Status





### **Facilities**

- ✓ Aircondition · Split system
- Parking · Covered
- Storage

- ✓ Heating · Split system
- Elevator

#### **Features**

- Veranda
- CCTV, Provision
- Modern design
- Near amenities
- Open plan
- Door screen
- Spacious rooms

- Parquet flooring
- En suite Bathroom
- Sea view
- Double glazing
- Pressurized water system
- ✓ Shutters, electric
- Thermal insulation

## Gallery























# Floor plans