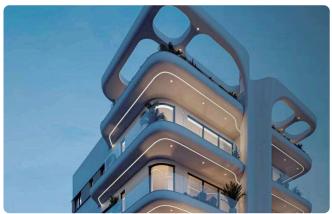

+VAT

Neapolis, Limassol

2 Bedrooms

2 Bathrooms 87 m<sup>2</sup> Covered

### Description

- •2 bedrooms
- •2 W/C
- •Internal Area 87m2
- •Covered Verandas 21m2
- Covered Parking
- Storage
- •Split unit system Air conditioning
- •Electric shutters in bedrooms

Covered veranda 21 m<sup>2</sup> Parking spaces 1 Energy efficiency rating Α Year of Construction 2026 Off plan Status





#### **Facilities**

- ✓ Aircondition · Split system
- ✓ Parking · Covered
- Storage

- ✓ Heating · Split system
- Elevator

#### **Features**

- Veranda
- CCTV, Provision
- Modern design
- Near amenities
- Open plan
- Door screen
- Spacious rooms

- Parquet flooring
- En suite Bathroom
- Sea view
- Double glazing
- Pressurized water system
- ✓ Shutters, electric
- Thermal insulation

## Gallery























# Floor plans