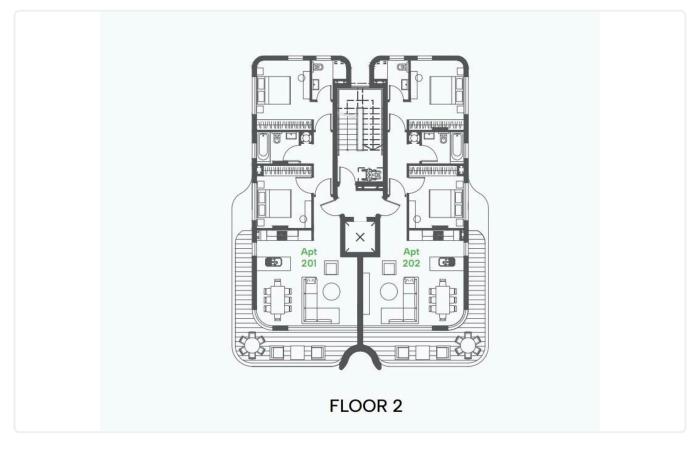

2 Bedrooms

2 Bathrooms 87 m<sup>2</sup> Covered

### Description

- •2 bedrooms
- •2 W/C
- •Internal Area 87m2
- •Covered Verandas 21m2
- Covered Parking
- Storage
- •Split unit system Air conditioning
- •Electric shutters in bedrooms

Covered veranda 21 m<sup>2</sup> Parking spaces 1 Energy efficiency rating Α Year of Construction 2026 Off plan Status





#### **Facilities**

- ✓ Aircondition · Split system
- ✓ Parking · Covered
- Storage

- ✓ Heating · Split system
- Elevator

#### **Features**

- Veranda
- CCTV, Provision
- Modern design
- Near amenities
- Open plan
- Door screen
- Spacious rooms

- Parquet flooring
- En suite Bathroom
- Sea view
- Double glazing
- Pressurized water system
- ✓ Shutters, electric
- Thermal insulation

## Gallery























# Floor plans