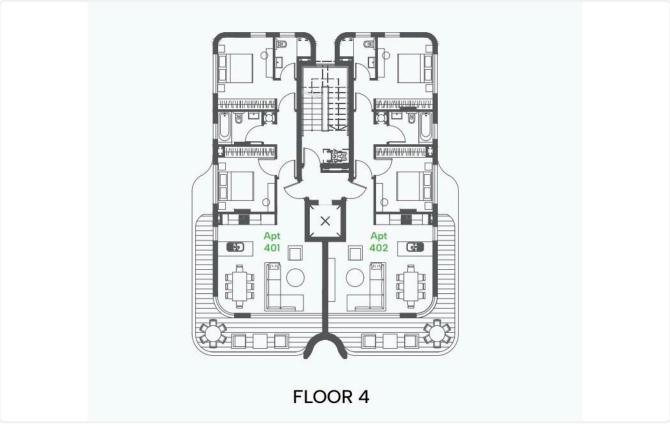

ms

2 Bathrooms 87 m<sup>2</sup> Covered

### Description

- •2 bedrooms
- •2 W/C
- •Internal Area 87m2
- •Covered Verandas 21m2
- Covered Parking
- Storage
- •Split unit system Air conditioning
- •Electric shutters in bedrooms

Covered veranda 21 m<sup>2</sup> Parking spaces 1 Energy efficiency rating Α Year of Construction 2026 Off plan Status





#### **Facilities**

- ✓ Aircondition · Split system
- ✓ Parking · Covered
- Storage

- ✓ Heating · Split system
- Elevator

#### **Features**

- Veranda
- CCTV, Provision
- Modern design
- Near amenities
- Open plan
- Door screen
- Spacious rooms

- Parquet flooring
- En suite Bathroom
- Sea view
- Double glazing
- Pressurized water system
- ✓ Shutters, electric
- Thermal insulation

## Gallery























# Floor plans