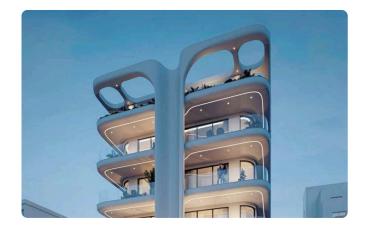

T

Neapolis, Limassol

2 Bedrooms

2 Bathrooms 87 m<sup>2</sup> Covered

### Description

- •2 bedrooms
- •2 W/C
- •Internal Area 87m2
- •Covered Verandas 21m2
- Covered Parking
- Storage
- •Split unit system Air conditioning
- •Electric shutters in bedrooms

Covered veranda 21 m<sup>2</sup> Parking spaces 1 Energy efficiency rating Α Year of Construction 2026 Off plan Status





#### **Facilities**

- ✓ Aircondition · Split system
- ✓ Parking · Covered
- Storage

- ✓ Heating · Split system
- Elevator

#### **Features**

- Veranda
- CCTV, Provision
- Modern design
- Near amenities
- Open plan
- Door screen
- Spacious rooms

- Parquet flooring
- En suite Bathroom
- Sea view
- Double glazing
- Pressurized water system
- ✓ Shutters, electric
- Thermal insulation

## Gallery























# Floor plans