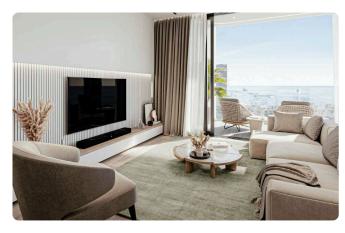

,400 +VAT

Neapolis, Limassol

2 Bedrooms

2 Bathrooms 87 m<sup>2</sup> Covered

### Description

- •2 bedrooms
- •2 W/C
- •Internal Area 87m2
- •Covered Verandas 21m2
- Covered Parking
- Storage
- •Split unit system Air conditioning
- •Electric shutters in bedrooms

Covered veranda 21 m<sup>2</sup> Parking spaces 1 Energy efficiency rating Α Year of Construction 2026 Off plan Status





#### **Facilities**

- ✓ Aircondition · Split system
- ✓ Parking · Covered
- Storage

- ✓ Heating · Split system
- Elevator

#### **Features**

- Veranda
- CCTV, Provision
- Modern design
- Near amenities
- Open plan
- Door screen
- Spacious rooms

- Parquet flooring
- En suite Bathroom
- Sea view
- Double glazing
- Pressurized water system
- ✓ Shutters, electric
- Thermal insulation

## Gallery























# Floor plans