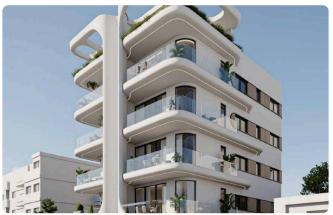

VAT

Neapolis, Limassol

2 Bedrooms

2 Bathrooms 87 m<sup>2</sup> Covered

### Description

- •2 bedrooms
- •2 W/C
- •Internal Area 87m2
- •Covered Verandas 21m2
- Covered Parking
- Storage
- •Split unit system Air conditioning
- •Electric shutters in bedrooms

Covered veranda 21 m<sup>2</sup> Parking spaces 1 Energy efficiency rating Α Year of Construction 2026 Off plan Status





#### **Facilities**

- ✓ Aircondition · Split system
- ✓ Parking · Covered
- Storage

- ✓ Heating · Split system
- Elevator

#### **Features**

- Veranda
- CCTV, Provision
- Modern design
- Near amenities
- Open plan
- Door screen
- Spacious rooms

- Parquet flooring
- En suite Bathroom
- Sea view
- Double glazing
- Pressurized water system
- ✓ Shutters, electric
- Thermal insulation

## Gallery























# Floor plans