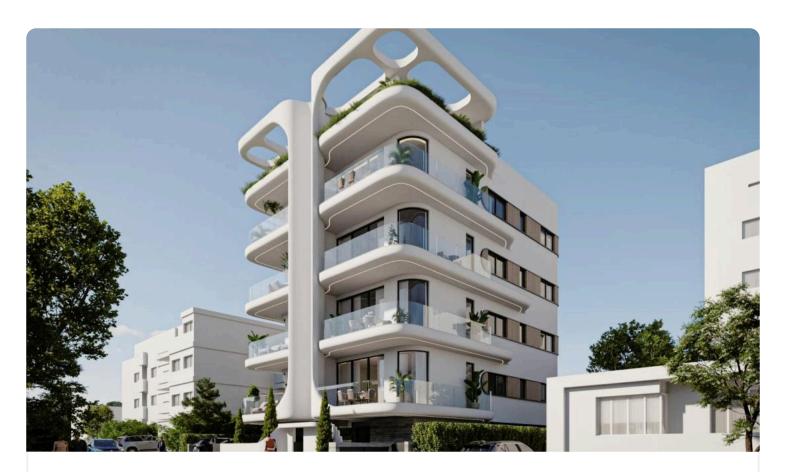

Reference 7610

Big 2 Bed Apartment in Neapolis, Limassol

€452,400 +VAT

Neapolis, Limassol

2 Bedrooms

2 Bathrooms 87 m<sup>2</sup> Covered

### Description

- •2 bedrooms
- •2 W/C
- •Internal Area 87m2
- •Covered Verandas 21m2
- Covered Parking
- Storage
- •Split unit system Air conditioning
- •Electric shutters in bedrooms

Covered veranda 21 m<sup>2</sup> Parking spaces 1 Energy efficiency rating Α Year of Construction 2026 Off plan Status