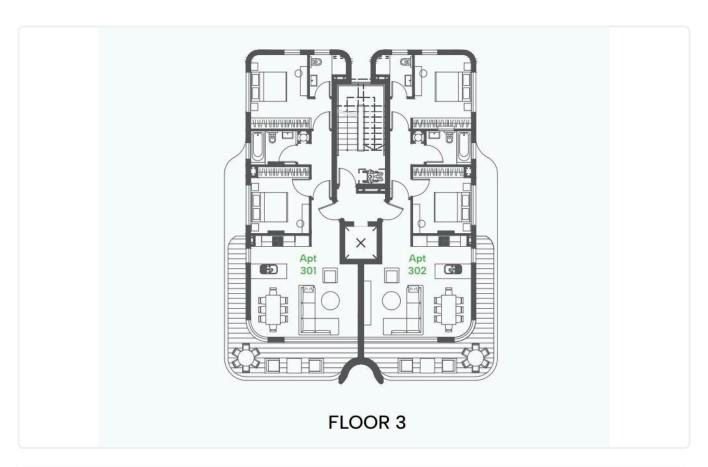

ooms

2 Bathrooms 87 m<sup>2</sup> Covered

### Description

- •2 bedrooms
- •2 W/C
- •Internal Area 87m2
- •Covered Verandas 21m2
- Covered Parking
- Storage
- •Split unit system Air conditioning
- •Electric shutters in bedrooms

Covered veranda 21 m<sup>2</sup> Parking spaces 1 Energy efficiency rating Α Year of Construction 2026 Off plan Status





#### **Facilities**

- ✓ Aircondition · Split system
- ✓ Parking · Covered
- Storage

- ✓ Heating · Split system
- Elevator

#### **Features**

- Veranda
- CCTV, Provision
- Modern design
- Near amenities
- Open plan
- Door screen
- Spacious rooms

- Parquet flooring
- En suite Bathroom
- Sea view
- Double glazing
- Pressurized water system
- ✓ Shutters, electric
- Thermal insulation

## Gallery























# Floor plans