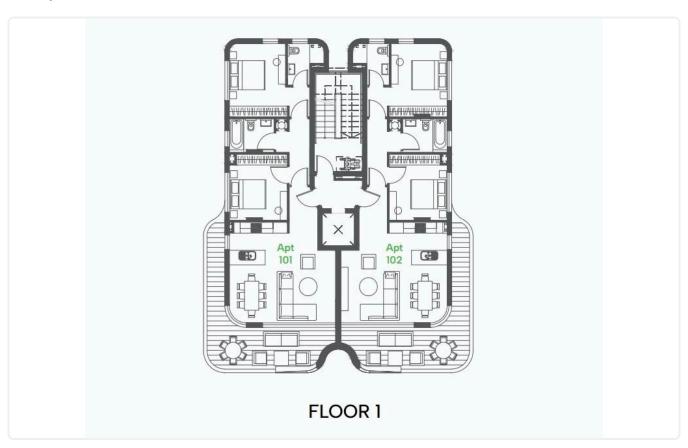

2 Bedrooms

2 Bathrooms 87 m<sup>2</sup> Covered

### Description

- •2 bedrooms
- •2 W/C
- •Internal Area 87m2
- •Covered Verandas 21m2
- Covered Parking
- Storage
- •Split unit system Air conditioning
- •Electric shutters in bedrooms

Covered veranda 21 m<sup>2</sup> Parking spaces 1 Energy efficiency rating Α Year of Construction 2026 Off plan Status





#### **Facilities**

- ✓ Aircondition · Split system
- ✓ Parking · Covered
- Storage

- ✓ Heating · Split system
- Elevator

#### **Features**

- Veranda
- CCTV, Provision
- Modern design
- Near amenities
- Open plan
- Door screen
- Spacious rooms

- Parquet flooring
- En suite Bathroom
- Sea view
- Double glazing
- Pressurized water system
- ✓ Shutters, electric
- Thermal insulation

## Gallery























# Floor plans