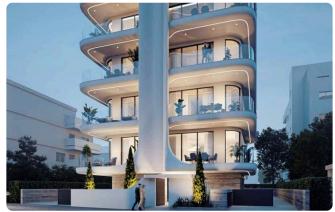

€452,400 +VAT

Neapolis, Limassol

2 Bedrooms

2 Bathrooms 87 m<sup>2</sup> Covered

### Description

- •2 bedrooms
- •2 W/C
- •Internal Area 87m2
- •Covered Verandas 21m2
- Covered Parking
- Storage
- •Split unit system Air conditioning
- •Electric shutters in bedrooms

Covered veranda 21 m<sup>2</sup> Parking spaces 1 Energy efficiency rating Α Year of Construction 2026 Off plan Status





#### **Facilities**

- ✓ Aircondition · Split system
- ✓ Parking · Covered
- Storage

- ✓ Heating · Split system
- Elevator

#### **Features**

- Veranda
- CCTV, Provision
- Modern design
- Near amenities
- Open plan
- Door screen
- Spacious rooms

- Parquet flooring
- En suite Bathroom
- Sea view
- Double glazing
- Pressurized water system
- ✓ Shutters, electric
- Thermal insulation

## Gallery























# Floor plans