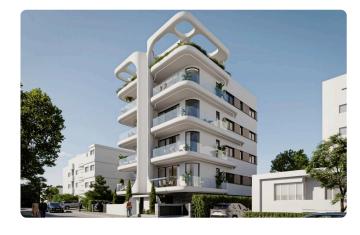

ol

€452,400 +VAT

Neapolis, Limassol

2 Bedrooms

2 Bathrooms 87 m<sup>2</sup> Covered

### Description

- •2 bedrooms
- •2 W/C
- •Internal Area 87m2
- •Covered Verandas 21m2
- Covered Parking
- Storage
- •Split unit system Air conditioning
- •Electric shutters in bedrooms

Covered veranda 21 m<sup>2</sup> Parking spaces 1 Energy efficiency rating Α Year of Construction 2026 Off plan Status





#### **Facilities**

- ✓ Aircondition · Split system
- ✓ Parking · Covered
- Storage

- ✓ Heating · Split system
- Elevator

#### **Features**

- Veranda
- CCTV, Provision
- Modern design
- Near amenities
- Open plan
- Door screen
- Spacious rooms

- Parquet flooring
- En suite Bathroom
- Sea view
- Double glazing
- Pressurized water system
- ✓ Shutters, electric
- Thermal insulation

## Gallery























# Floor plans