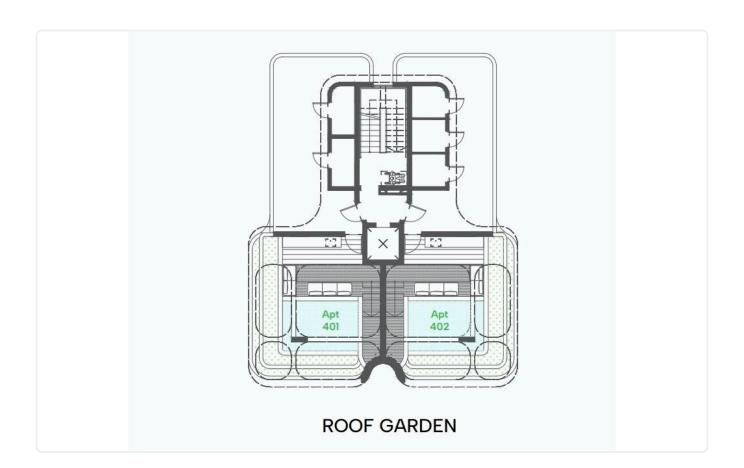

Bathrooms 87 m<sup>2</sup> Covered

### Description

- •2 bedrooms
- •2 W/C
- •Internal Area 87m2
- •Covered Verandas 21m2
- Covered Parking
- Storage
- •Split unit system Air conditioning
- •Electric shutters in bedrooms

Covered veranda 21 m<sup>2</sup> Parking spaces 1 Energy efficiency rating Α Year of Construction 2026 Off plan Status





#### **Facilities**

- ✓ Aircondition · Split system
- ✓ Parking · Covered
- Storage

- ✓ Heating · Split system
- Elevator

#### **Features**

- Veranda
- CCTV, Provision
- Modern design
- Near amenities
- Open plan
- Door screen
- Spacious rooms

- Parquet flooring
- En suite Bathroom
- Sea view
- Double glazing
- Pressurized water system
- ✓ Shutters, electric
- Thermal insulation

## Gallery























# Floor plans