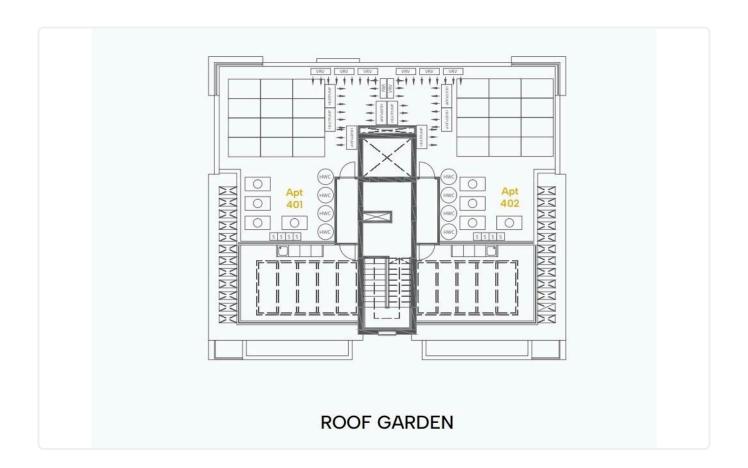

ncovered Verandas 18m2
- •Roof Garden 23m2
- Covered Parking
- Storage
- •Split unit system Air Conditioning
- •Electric shutters in bedrooms

Covered veranda 24 m<sup>2</sup> Uncovered 18 m<sup>2</sup> veranda 23 m<sup>2</sup> Roof garden Parking spaces 1 Energy efficiency Certificate rating expected Year of 2026 Construction Off plan Status





#### **Facilities**

- ✓ Aircondition · Split system
- Elevator

- ✓ Parking · Covered
- ✓ Storage

#### **Features**

- Veranda
- CCTV, Provision
- Modern design
- Near amenities
- Double glazing
- Pressurized water system
- Door screen
- Thermal insulation

- Parquet flooring
- En suite Bathroom
- Sea view
- Roof Garden
- Open plan
- Investment opportunity
- ✓ Shutters, electric

## Gallery























# Floor plans