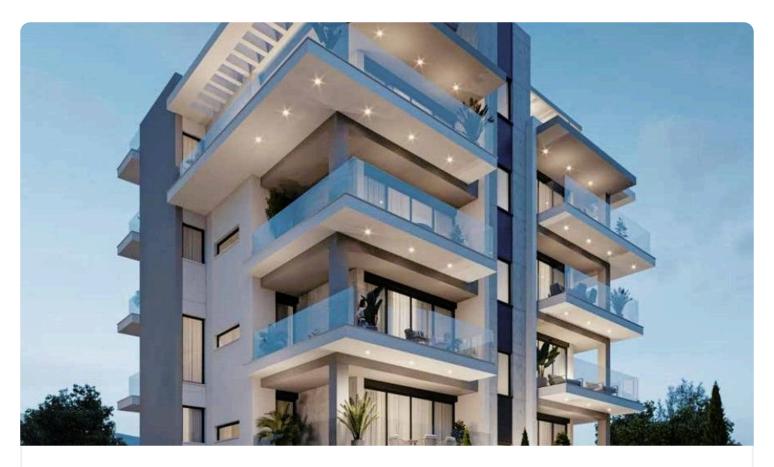

Reference 7608

2 Bed Penthouse with roof garden in Neapolis, Limassol

€655,200 +VAT

Neapolis, Limassol

2 Bedrooms

2 Bathrooms 84 m<sup>2</sup> Covered

### Description

- •2 bedrooms
- •2 W/C
- •Internal Area 84m2
- •Covered Verandas 24m2
- Uncovered Verandas 18m2
- •Roof Garden 23m2
- Covered Parking
- Storage
- •Split unit system Air Conditioning
- •Electric shutters in bedrooms

Covered veranda 24 m<sup>2</sup> Uncovered 18 m<sup>2</sup> veranda 23 m<sup>2</sup> Roof garden Parking spaces 1 Energy efficiency Certificate rating expected Year of 2026 Construction Off plan Status