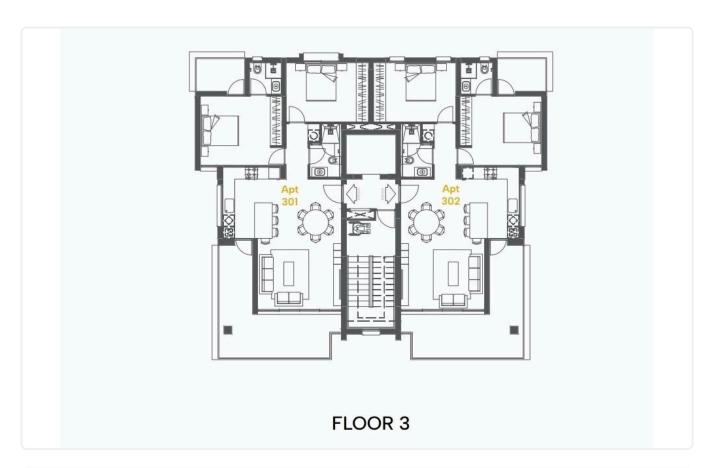

24m2
- Uncovered Verandas 18m2
- •Roof Garden 23m2
- Covered Parking
- Storage
- •Split unit system Air Conditioning
- •Electric shutters in bedrooms

Covered veranda 24 m<sup>2</sup> Uncovered 18 m<sup>2</sup> veranda 23 m<sup>2</sup> Roof garden Parking spaces 1 Energy efficiency Certificate rating expected Year of 2026 Construction Off plan Status





#### **Facilities**

- ✓ Aircondition · Split system
- Elevator

- ✓ Parking · Covered
- ✓ Storage

#### **Features**

- Veranda
- CCTV, Provision
- Modern design
- Near amenities
- Double glazing
- Pressurized water system
- Door screen
- Thermal insulation

- Parquet flooring
- En suite Bathroom
- Sea view
- Roof Garden
- Open plan
- Investment opportunity
- ✓ Shutters, electric

## Gallery























# Floor plans