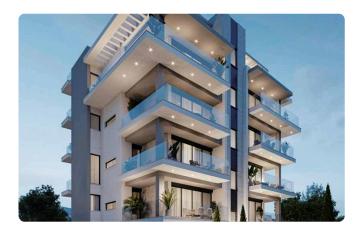

Reference 7608

2 Bed Penthouse with roof garden in Neapolis, Limassol

€655,200 +VAT

Neapolis, Limassol

2 Bedrooms

2 Bathrooms 84 m<sup>2</sup> Covered

### Description

- •2 bedrooms
- •2 W/C
- •Internal Area 84m2
- •Covered Verandas 24m2
- Uncovered Verandas 18m2
- •Roof Garden 23m2
- Covered Parking
- Storage
- •Split unit system Air Conditioning
- •Electric shutters in bedrooms

Covered veranda 24 m<sup>2</sup> Uncovered 18 m<sup>2</sup> veranda 23 m<sup>2</sup> Roof garden Parking spaces 1 Energy efficiency Certificate rating expected Year of 2026 Construction Off plan Status