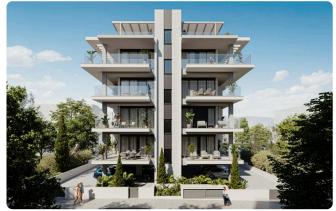

Reference 7608

2 Bed Penthouse with roof garden in Neapolis, Limassol

€655,200 +VAT

Neapolis, Limassol

2 Bedrooms

2 Bathrooms 84 m<sup>2</sup> Covered

### Description

- •2 bedrooms
- •2 W/C
- •Internal Area 84m2
- •Covered Verandas 24m2
- Uncovered Verandas 18m2
- •Roof Garden 23m2
- Covered Parking
- Storage
- •Split unit system Air Conditioning
- •Electric shutters in bedrooms

Covered veranda 24 m<sup>2</sup> Uncovered 18 m<sup>2</sup> veranda 23 m<sup>2</sup> Roof garden Parking spaces 1 Energy efficiency Certificate rating expected Year of 2026 Construction Off plan Status