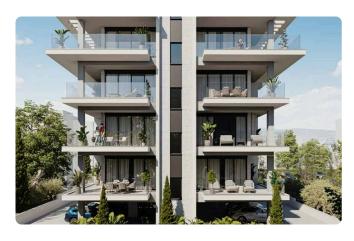

Reference 7608

2 Bed Penthouse with roof garden in Neapolis, Limassol

€655,200 +VAT

Neapolis, Limassol

2 Bedrooms

2 Bathrooms 84 m<sup>2</sup> Covered

### Description

- •2 bedrooms
- •2 W/C
- •Internal Area 84m2
- •Covered Verandas 24m2
- Uncovered Verandas 18m2
- •Roof Garden 23m2
- Covered Parking
- Storage
- •Split unit system Air Conditioning
- •Electric shutters in bedrooms

Covered veranda 24 m<sup>2</sup> Uncovered 18 m<sup>2</sup> veranda 23 m<sup>2</sup> Roof garden Parking spaces 1 Energy efficiency Certificate rating expected Year of 2026 Construction Off plan Status