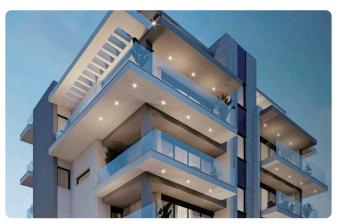

Area 84m2
- •Covered Verandas 24m2
- Uncovered Verandas 18m2
- •Roof Garden 23m2
- Covered Parking
- Storage
- •Split unit system Air Conditioning
- •Electric shutters in bedrooms

Covered veranda 24 m<sup>2</sup> Uncovered 18 m<sup>2</sup> veranda 23 m<sup>2</sup> Roof garden Parking spaces 1 Energy efficiency Certificate rating expected Year of 2026 Construction Off plan Status





#### **Facilities**

- ✓ Aircondition · Split system
- Elevator

- ✓ Parking · Covered
- ✓ Storage

#### **Features**

- Veranda
- CCTV, Provision
- Modern design
- Near amenities
- Double glazing
- Pressurized water system
- Door screen
- Thermal insulation

- Parquet flooring
- En suite Bathroom
- Sea view
- Roof Garden
- Open plan
- Investment opportunity
- ✓ Shutters, electric

## Gallery























# Floor plans