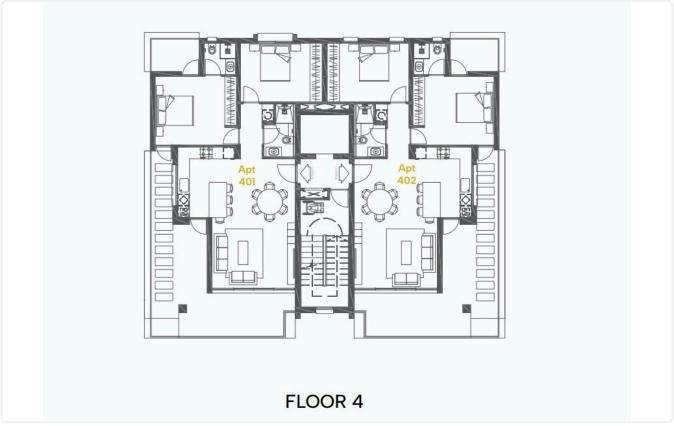

m2
- Uncovered Verandas 18m2
- •Roof Garden 23m2
- Covered Parking
- Storage
- •Split unit system Air Conditioning
- •Electric shutters in bedrooms

Covered veranda 24 m<sup>2</sup> Uncovered 18 m<sup>2</sup> veranda 23 m<sup>2</sup> Roof garden Parking spaces 1 Energy efficiency Certificate rating expected Year of 2026 Construction Off plan Status





#### **Facilities**

- ✓ Aircondition · Split system
- Elevator

- ✓ Parking · Covered
- ✓ Storage

#### **Features**

- Veranda
- CCTV, Provision
- Modern design
- Near amenities
- Double glazing
- Pressurized water system
- Door screen
- Thermal insulation

- Parquet flooring
- En suite Bathroom
- Sea view
- Roof Garden
- Open plan
- Investment opportunity
- ✓ Shutters, electric

## Gallery























# Floor plans