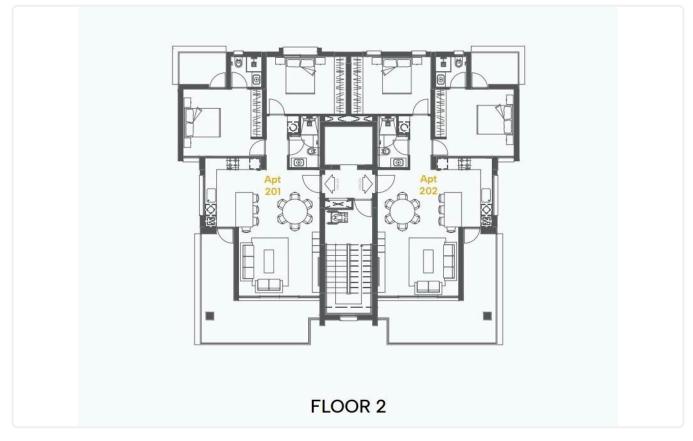

andas 24m2
- Uncovered Verandas 18m2
- •Roof Garden 23m2
- Covered Parking
- Storage
- •Split unit system Air Conditioning
- •Electric shutters in bedrooms

Covered veranda 24 m<sup>2</sup> Uncovered 18 m<sup>2</sup> veranda 23 m<sup>2</sup> Roof garden Parking spaces 1 Energy efficiency Certificate rating expected Year of 2026 Construction Off plan Status





#### **Facilities**

- ✓ Aircondition · Split system
- Elevator

- ✓ Parking · Covered
- ✓ Storage

#### **Features**

- Veranda
- CCTV, Provision
- Modern design
- Near amenities
- Double glazing
- Pressurized water system
- Door screen
- Thermal insulation

- Parquet flooring
- En suite Bathroom
- Sea view
- Roof Garden
- Open plan
- Investment opportunity
- ✓ Shutters, electric

## Gallery























# Floor plans