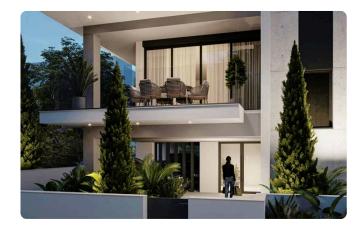

rea 84m2
- •Covered Verandas 24m2
- Uncovered Verandas 18m2
- •Roof Garden 23m2
- Covered Parking
- Storage
- •Split unit system Air Conditioning
- •Electric shutters in bedrooms

Covered veranda 24 m<sup>2</sup> Uncovered 18 m<sup>2</sup> veranda 23 m<sup>2</sup> Roof garden Parking spaces 1 Energy efficiency Certificate rating expected Year of 2026 Construction Off plan Status





#### **Facilities**

- ✓ Aircondition · Split system
- Elevator

- ✓ Parking · Covered
- ✓ Storage

#### **Features**

- Veranda
- CCTV, Provision
- Modern design
- Near amenities
- Double glazing
- Pressurized water system
- Door screen
- Thermal insulation

- Parquet flooring
- En suite Bathroom
- Sea view
- Roof Garden
- Open plan
- Investment opportunity
- ✓ Shutters, electric

## Gallery























# Floor plans