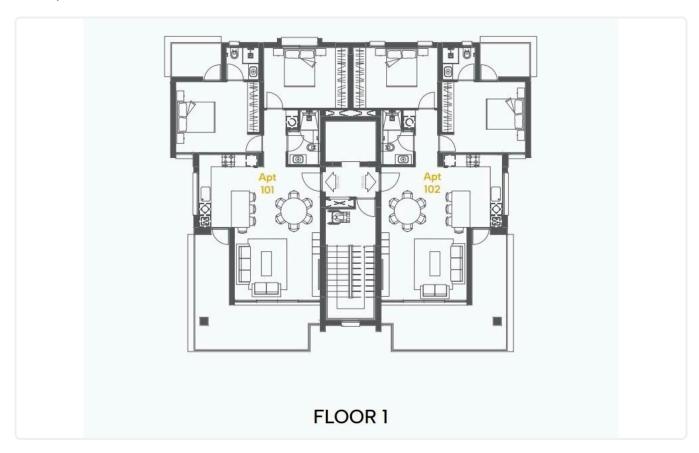

erandas 24m2
- Uncovered Verandas 18m2
- •Roof Garden 23m2
- Covered Parking
- Storage
- •Split unit system Air Conditioning
- •Electric shutters in bedrooms

Covered veranda 24 m<sup>2</sup> Uncovered 18 m<sup>2</sup> veranda 23 m<sup>2</sup> Roof garden Parking spaces 1 Energy efficiency Certificate rating expected Year of 2026 Construction Off plan Status





#### **Facilities**

- ✓ Aircondition · Split system
- Elevator

- ✓ Parking · Covered
- ✓ Storage

#### **Features**

- Veranda
- CCTV, Provision
- Modern design
- Near amenities
- Double glazing
- Pressurized water system
- Door screen
- Thermal insulation

- Parquet flooring
- En suite Bathroom
- Sea view
- Roof Garden
- Open plan
- Investment opportunity
- ✓ Shutters, electric

## Gallery























# Floor plans