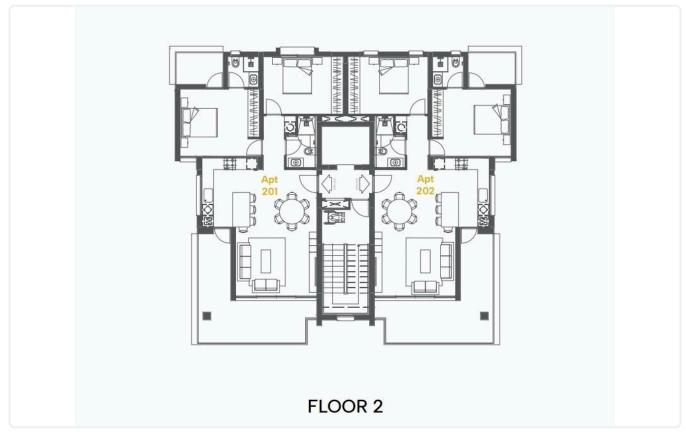

rooms

2 Bathrooms 84 m<sup>2</sup> Covered

### Description

- •2 bedrooms
- •2 W/C
- •Internal Area 84m2
- •Covered Verandas 24m2
- Covered Parking
- Storage
- •Split unit system Air Conditioning
- •Electric shutters in bedrooms

Covered veranda 24 m<sup>2</sup> Parking spaces 1 Energy efficiency Certificate rating expected Year of 2026 Construction

Off plan Status





#### **Facilities**

- ✓ Aircondition · Split system
- Elevator

- ✓ Parking · Covered
- ✓ Storage

#### **Features**

- Veranda
- CCTV, Provision
- Modern design
- Near amenities
- Open plan
- Investment opportunity
- ✓ Shutters, electric

- Parquet flooring
- En suite Bathroom
- Sea view
- Double glazing
- Pressurized water system
- Door screen
- ✓ Thermal insulation

## Gallery























# Floor plans