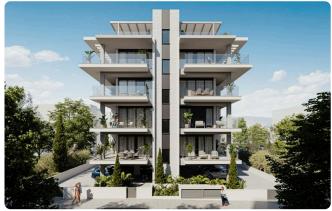

Neapolis, Limassol

2 Bedrooms

2 Bathrooms 84 m<sup>2</sup> Covered

### Description

- •2 bedrooms
- •2 W/C
- •Internal Area 84m2
- •Covered Verandas 24m2
- Covered Parking
- Storage
- •Split unit system Air Conditioning
- •Electric shutters in bedrooms

Covered veranda 24 m<sup>2</sup> Parking spaces 1 Energy efficiency Certificate rating expected Year of 2026 Construction

Off plan Status





#### **Facilities**

- ✓ Aircondition · Split system
- Elevator

- ✓ Parking · Covered
- ✓ Storage

#### **Features**

- Veranda
- CCTV, Provision
- Modern design
- Near amenities
- Open plan
- Investment opportunity
- ✓ Shutters, electric

- Parquet flooring
- En suite Bathroom
- Sea view
- Double glazing
- Pressurized water system
- Door screen
- ✓ Thermal insulation

## Gallery























# Floor plans