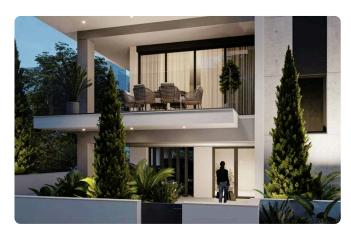

apolis, Limassol

2 Bedrooms

2 Bathrooms 84 m<sup>2</sup> Covered

### Description

- •2 bedrooms
- •2 W/C
- •Internal Area 84m2
- •Covered Verandas 24m2
- Covered Parking
- Storage
- •Split unit system Air Conditioning
- •Electric shutters in bedrooms

Covered veranda 24 m<sup>2</sup> Parking spaces 1 Energy efficiency Certificate rating expected Year of 2026 Construction

Off plan Status





#### **Facilities**

- ✓ Aircondition · Split system
- Elevator

- ✓ Parking · Covered
- ✓ Storage

#### **Features**

- Veranda
- CCTV, Provision
- Modern design
- Near amenities
- Open plan
- Investment opportunity
- ✓ Shutters, electric

- Parquet flooring
- En suite Bathroom
- Sea view
- Double glazing
- Pressurized water system
- Door screen
- ✓ Thermal insulation

## Gallery























# Floor plans