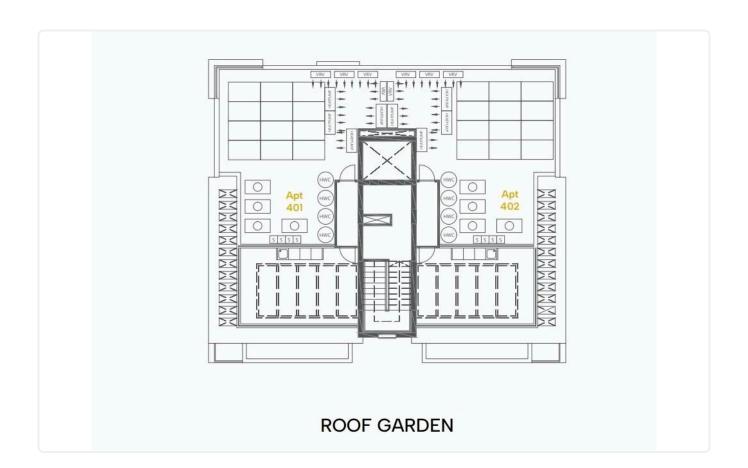

ooms 84 m<sup>2</sup> Covered

### Description

- •2 bedrooms
- •2 W/C
- •Internal Area 84m2
- •Covered Verandas 24m2
- Covered Parking
- Storage
- •Split unit system Air Conditioning
- •Electric shutters in bedrooms

Covered veranda 24 m<sup>2</sup> Parking spaces 1 Energy efficiency Certificate rating expected Year of 2026 Construction

Off plan Status





#### **Facilities**

- ✓ Aircondition · Split system
- Elevator

- ✓ Parking · Covered
- ✓ Storage

#### **Features**

- Veranda
- CCTV, Provision
- Modern design
- Near amenities
- Open plan
- Investment opportunity
- ✓ Shutters, electric

- Parquet flooring
- En suite Bathroom
- Sea view
- Double glazing
- Pressurized water system
- Door screen
- ✓ Thermal insulation

## Gallery























# Floor plans