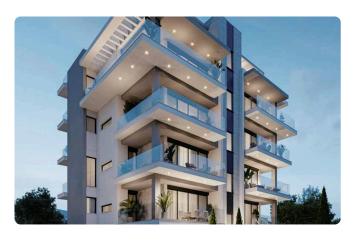

+VAT

Neapolis, Limassol

2 Bedrooms

2 Bathrooms 84 m<sup>2</sup> Covered

### Description

- •2 bedrooms
- •2 W/C
- •Internal Area 84m2
- •Covered Verandas 24m2
- Covered Parking
- Storage
- •Split unit system Air Conditioning
- •Electric shutters in bedrooms

Covered veranda 24 m<sup>2</sup> Parking spaces 1 Energy efficiency Certificate rating expected Year of 2026 Construction

Off plan Status





#### **Facilities**

- ✓ Aircondition · Split system
- Elevator

- ✓ Parking · Covered
- ✓ Storage

#### **Features**

- Veranda
- CCTV, Provision
- Modern design
- Near amenities
- Open plan
- Investment opportunity
- ✓ Shutters, electric

- Parquet flooring
- En suite Bathroom
- Sea view
- Double glazing
- Pressurized water system
- Door screen
- ✓ Thermal insulation

## Gallery























# Floor plans