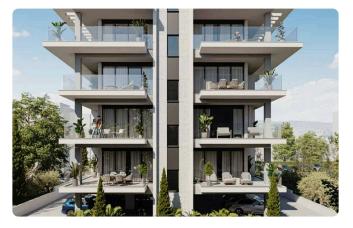

4,000 +VAT

Neapolis, Limassol

2 Bedrooms

2 Bathrooms 84 m<sup>2</sup> Covered

### Description

- •2 bedrooms
- •2 W/C
- •Internal Area 84m2
- •Covered Verandas 24m2
- Covered Parking
- Storage
- •Split unit system Air Conditioning
- •Electric shutters in bedrooms

Covered veranda 24 m<sup>2</sup> Parking spaces 1 Energy efficiency Certificate rating expected Year of 2026 Construction

Off plan Status





#### **Facilities**

- ✓ Aircondition · Split system
- Elevator

- ✓ Parking · Covered
- ✓ Storage

#### **Features**

- Veranda
- CCTV, Provision
- Modern design
- Near amenities
- Open plan
- Investment opportunity
- ✓ Shutters, electric

- Parquet flooring
- En suite Bathroom
- Sea view
- Double glazing
- Pressurized water system
- Door screen
- ✓ Thermal insulation

## Gallery























# Floor plans