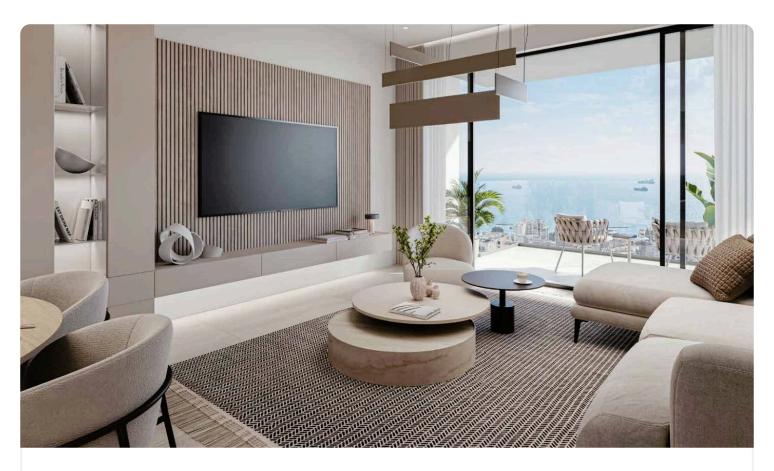

### Description

- •2 bedrooms
- •2 W/C
- •Internal Area 84m2
- •Covered Verandas 24m2
- Covered Parking
- Storage
- •Split unit system Air Conditioning
- •Electric shutters in bedrooms

Covered veranda 24 m<sup>2</sup> Parking spaces 1 Energy efficiency Certificate rating expected Year of 2026 Construction

#### **Features**

- Veranda
- CCTV, Provision
- Modern design
- Near amenities
- Open plan
- Investment opportunity
- ✓ Shutters, electric

- Parquet flooring
- En suite Bathroom
- Sea view
- Double glazing
- Pressurized water system
- Door screen
- ✓ Thermal insulation

## Gallery