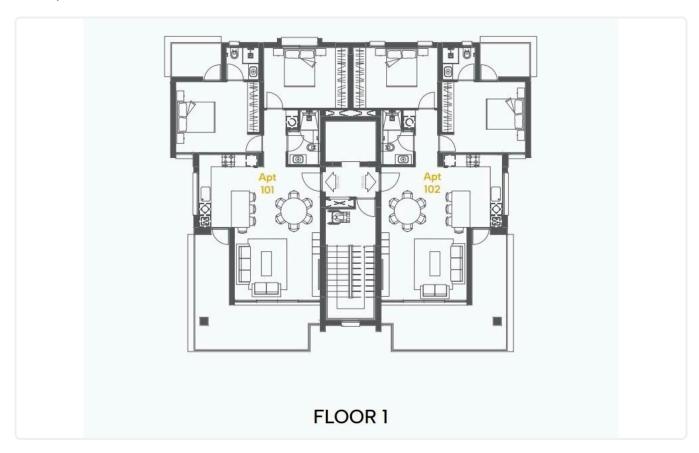

edrooms

2 Bathrooms 84 m<sup>2</sup> Covered

### Description

- •2 bedrooms
- •2 W/C
- •Internal Area 84m2
- •Covered Verandas 24m2
- Covered Parking
- Storage
- •Split unit system Air Conditioning
- •Electric shutters in bedrooms

Covered veranda 24 m<sup>2</sup> Parking spaces 1 Energy efficiency Certificate rating expected Year of 2026 Construction

Off plan Status





#### **Facilities**

- ✓ Aircondition · Split system
- Elevator

- ✓ Parking · Covered
- ✓ Storage

#### **Features**

- Veranda
- CCTV, Provision
- Modern design
- Near amenities
- Open plan
- Investment opportunity
- ✓ Shutters, electric

- Parquet flooring
- En suite Bathroom
- Sea view
- Double glazing
- Pressurized water system
- Door screen
- ✓ Thermal insulation

## Gallery























# Floor plans