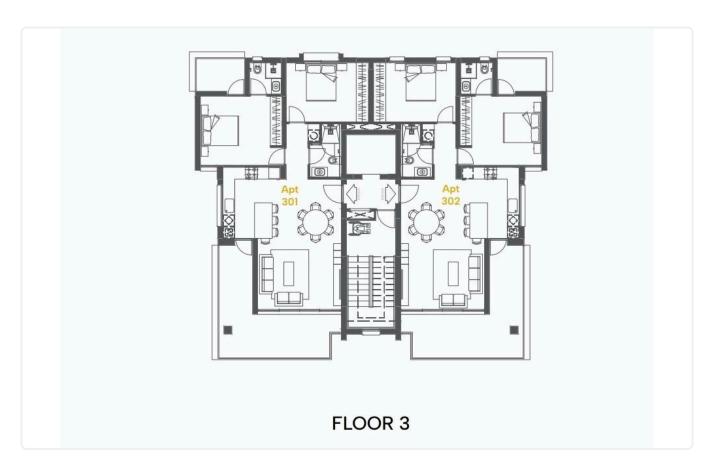

2 Bathrooms 84 m<sup>2</sup> Covered

### Description

- •2 bedrooms
- •2 W/C
- •Internal Area 84m2
- •Covered Verandas 24m2
- Covered Parking
- Storage
- •Split unit system Air Conditioning
- •Electric shutters in bedrooms

Covered veranda 24 m<sup>2</sup> Parking spaces 1 Energy efficiency Certificate rating expected Year of 2026 Construction

Off plan Status





#### **Facilities**

- ✓ Aircondition · Split system
- Elevator

- ✓ Parking · Covered
- ✓ Storage

#### **Features**

- Veranda
- CCTV, Provision
- Modern design
- Near amenities
- Open plan
- Investment opportunity
- ✓ Shutters, electric

- Parquet flooring
- En suite Bathroom
- Sea view
- Double glazing
- Pressurized water system
- Door screen
- ✓ Thermal insulation

## Gallery























# Floor plans