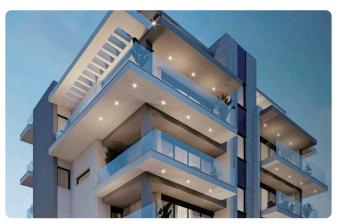

Neapolis, Limassol

2 Bedrooms

2 Bathrooms 84 m<sup>2</sup> Covered

### Description

- •2 bedrooms
- •2 W/C
- •Internal Area 84m2
- •Covered Verandas 24m2
- Covered Parking
- Storage
- •Split unit system Air Conditioning
- •Electric shutters in bedrooms

Covered veranda 24 m<sup>2</sup> Parking spaces 1 Energy efficiency Certificate rating expected Year of 2026 Construction

Off plan Status





#### **Facilities**

- ✓ Aircondition · Split system
- Elevator

- ✓ Parking · Covered
- ✓ Storage

#### **Features**

- Veranda
- CCTV, Provision
- Modern design
- Near amenities
- Open plan
- Investment opportunity
- ✓ Shutters, electric

- Parquet flooring
- En suite Bathroom
- Sea view
- Double glazing
- Pressurized water system
- Door screen
- ✓ Thermal insulation

## Gallery























# Floor plans