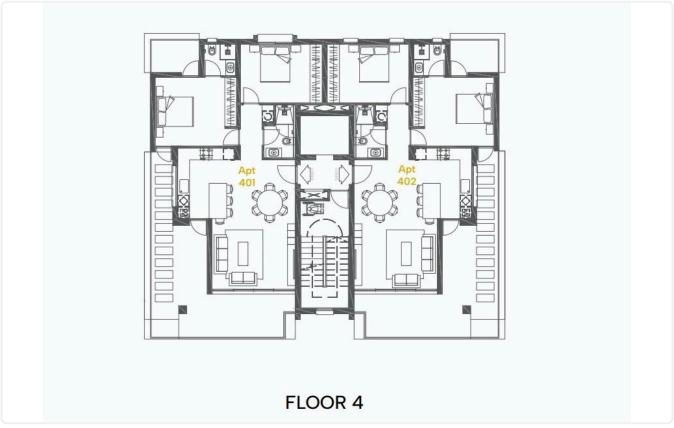

Bathrooms 84 m<sup>2</sup> Covered

### Description

- •2 bedrooms
- •2 W/C
- •Internal Area 84m2
- •Covered Verandas 24m2
- Covered Parking
- Storage
- •Split unit system Air Conditioning
- •Electric shutters in bedrooms

Covered veranda 24 m<sup>2</sup> Parking spaces 1 Energy efficiency Certificate rating expected Year of 2026 Construction

Off plan Status





#### **Facilities**

- ✓ Aircondition · Split system
- Elevator

- ✓ Parking · Covered
- ✓ Storage

#### **Features**

- Veranda
- CCTV, Provision
- Modern design
- Near amenities
- Open plan
- Investment opportunity
- ✓ Shutters, electric

- Parquet flooring
- En suite Bathroom
- Sea view
- Double glazing
- Pressurized water system
- Door screen
- ✓ Thermal insulation

## Gallery























# Floor plans