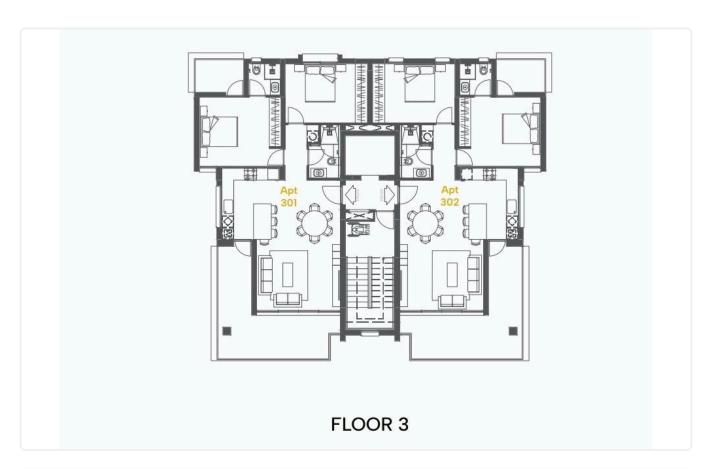

2 Bathrooms 84 m<sup>2</sup> Covered

### Description

- •2 bedrooms
- •2 W/C
- •Internal Area 84m2
- •Covered Verandas 24m2
- Covered Parking
- Storage
- •Split unit system Air Conditioning
- •Electric shutters in bedrooms

Covered veranda 24 m<sup>2</sup>

Parking spaces

Energy efficiency Certificate rating expected

Year of 2026 Construction

Off plan Status





#### **Facilities**

- ✓ Aircondition · Split system
- Elevator

- ✓ Parking · Covered
- Storage

#### **Features**

- Veranda
- CCTV, Provision
- Modern design
- Near amenities
- Open plan
- Investment opportunity
- ✓ Shutters, electric

- Parquet flooring
- En suite Bathroom
- Sea view
- Double glazing
- Pressurized water system
- Door screen
- ✓ Thermal insulation

## Gallery























# Floor plans