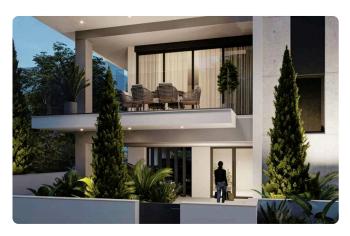

eapolis, Limassol

2 Bedrooms

2 Bathrooms 84 m<sup>2</sup> Covered

### Description

- •2 bedrooms
- •2 W/C
- •Internal Area 84m2
- •Covered Verandas 24m2
- Covered Parking
- Storage
- •Split unit system Air Conditioning
- •Electric shutters in bedrooms

Covered veranda 24 m<sup>2</sup>

Parking spaces

Energy efficiency Certificate rating expected

Year of 2026 Construction

Off plan Status





#### **Facilities**

- ✓ Aircondition · Split system
- Elevator

- ✓ Parking · Covered
- Storage

#### **Features**

- Veranda
- CCTV, Provision
- Modern design
- Near amenities
- Open plan
- Investment opportunity
- ✓ Shutters, electric

- Parquet flooring
- En suite Bathroom
- Sea view
- Double glazing
- Pressurized water system
- Door screen
- ✓ Thermal insulation

## Gallery























# Floor plans