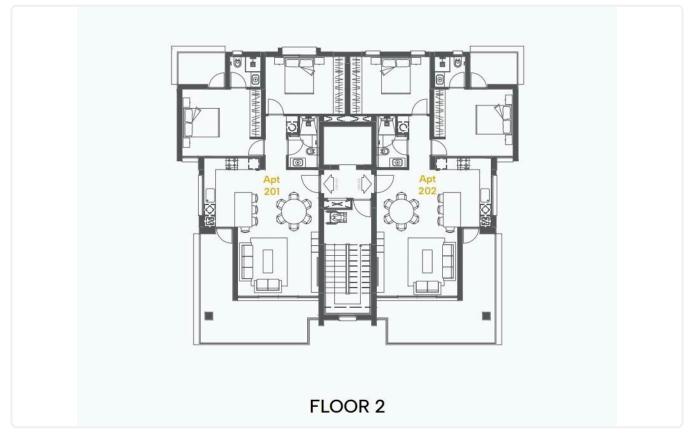

# Floor plans

### Description

- •2 bedrooms
- •2 W/C
- •Internal Area 84m2
- •Covered Verandas 24m2
- Covered Parking
- Storage
- •Split unit system Air Conditioning
- •Electric shutters in bedrooms

Covered veranda 24 m<sup>2</sup>