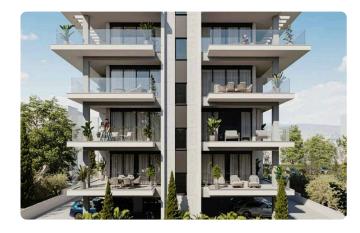

Reference 7606

2 Bed Apartment in Neapolis, Limassol

€478,800 +VAT

Neapolis, Limassol

2 Bedrooms

2 Bathrooms 84 m<sup>2</sup> Covered

### Description

- •2 bedrooms
- •2 W/C
- •Internal Area 84m2
- •Covered Verandas 24m2
- Covered Parking
- Storage
- •Split unit system Air Conditioning
- •Electric shutters in bedrooms

Covered veranda 24 m<sup>2</sup>

#### **Features**

- Veranda
- CCTV, Provision
- Modern design
- Near amenities
- Open plan
- Investment opportunity
- ✓ Shutters, electric

- Parquet flooring
- En suite Bathroom
- Sea view
- Double glazing
- Pressurized water system
- Door screen
- ✓ Thermal insulation