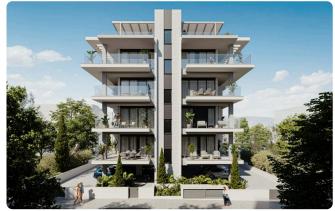

Reference 7606

2 Bed Apartment in Neapolis, Limassol

€478,800 +VAT

Neapolis, Limassol

2 Bedrooms

2 Bathrooms 84 m<sup>2</sup> Covered

### Description

- •2 bedrooms
- •2 W/C
- •Internal Area 84m2
- •Covered Verandas 24m2
- Covered Parking
- Storage
- •Split unit system Air Conditioning
- •Electric shutters in bedrooms

Covered veranda 24 m<sup>2</sup>

#### **Features**

- Veranda
- CCTV, Provision
- Modern design
- Near amenities
- Open plan
- Investment opportunity
- ✓ Shutters, electric

- Parquet flooring
- En suite Bathroom
- Sea view
- Double glazing
- Pressurized water system
- Door screen
- ✓ Thermal insulation