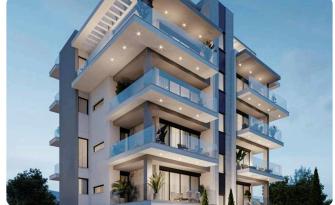

Reference 7606

2 Bed Apartment in Neapolis, Limassol

€478,800 +VAT

Neapolis, Limassol

2 Bedrooms

2 Bathrooms 84 m<sup>2</sup> Covered

### Description

- •2 bedrooms
- •2 W/C
- •Internal Area 84m2
- •Covered Verandas 24m2
- Covered Parking
- Storage
- •Split unit system Air Conditioning
- •Electric shutters in bedrooms

Covered veranda 24 m<sup>2</sup>

#### **Features**

- Veranda
- CCTV, Provision
- Modern design
- Near amenities
- Open plan
- Investment opportunity
- ✓ Shutters, electric

- Parquet flooring
- En suite Bathroom
- Sea view
- Double glazing
- Pressurized water system
- Door screen
- ✓ Thermal insulation