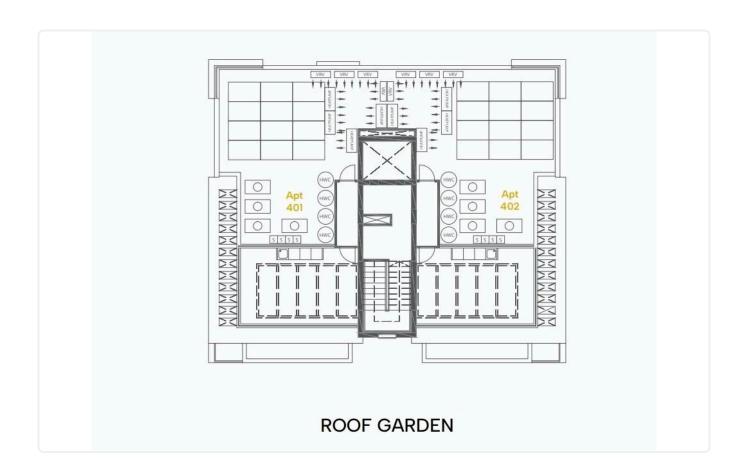

rooms 84 m<sup>2</sup> Covered

### Description

- •2 bedrooms
- •2 W/C
- •Internal Area 84m2
- •Covered Verandas 24m2
- Covered Parking
- Storage
- •Split unit system Air Conditioning
- •Electric shutters in bedrooms

Covered veranda 24 m<sup>2</sup>

Parking spaces

Energy efficiency Certificate rating expected

Year of 2026 Construction

Off plan Status





#### **Facilities**

- ✓ Aircondition · Split system
- Elevator

- ✓ Parking · Covered
- Storage

#### **Features**

- Veranda
- CCTV, Provision
- Modern design
- Near amenities
- Open plan
- Investment opportunity
- ✓ Shutters, electric

- Parquet flooring
- En suite Bathroom
- Sea view
- Double glazing
- Pressurized water system
- Door screen
- ✓ Thermal insulation

## Gallery























# Floor plans