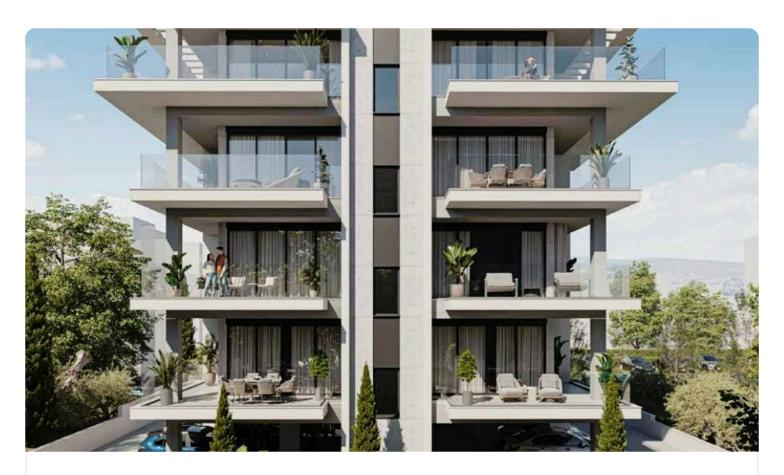

Reference 7606

2 Bed Apartment in Neapolis, Limassol

€478,800 +VAT

Neapolis, Limassol

2 Bedrooms

2 Bathrooms 84 m<sup>2</sup> Covered

### Description

- •2 bedrooms
- •2 W/C
- •Internal Area 84m2
- •Covered Verandas 24m2
- Covered Parking
- Storage
- •Split unit system Air Conditioning
- •Electric shutters in bedrooms

Covered veranda 24 m<sup>2</sup>

#### **Features**

- Veranda
- CCTV, Provision
- Modern design
- Near amenities
- Open plan
- Investment opportunity
- ✓ Shutters, electric

- Parquet flooring
- En suite Bathroom
- Sea view
- Double glazing
- Pressurized water system
- Door screen
- ✓ Thermal insulation