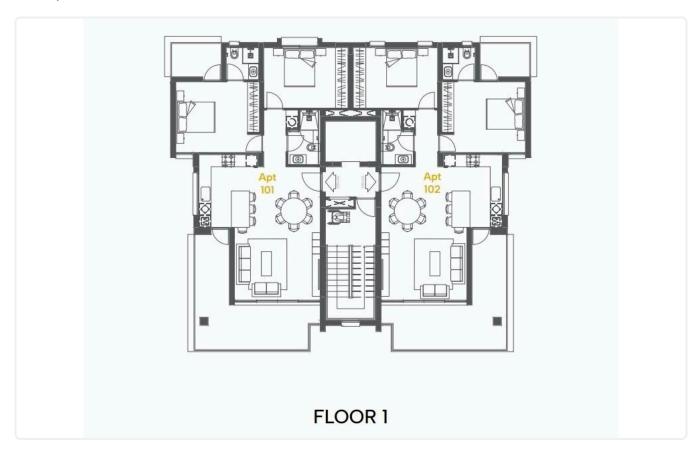

# Floor plans

### Description

- •2 bedrooms
- •2 W/C
- •Internal Area 84m2
- •Covered Verandas 24m2
- Covered Parking
- Storage
- •Split unit system Air Conditioning
- •Electric shutters in bedrooms

Covered veranda 24 m<sup>2</sup>