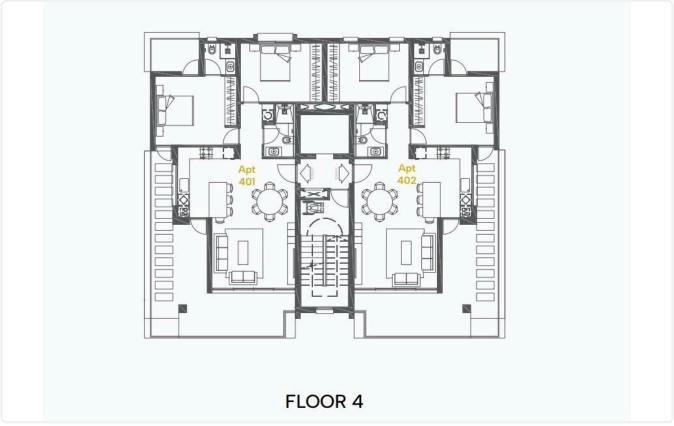

2 Bathrooms 84 m<sup>2</sup> Covered

### Description

- •2 bedrooms
- •2 W/C
- •Internal Area 84m2
- •Covered Verandas 24m2
- Covered Parking
- Storage
- •Split unit system Air Conditioning
- •Electric shutters in bedrooms

Covered veranda 24 m<sup>2</sup>

Parking spaces

Energy efficiency Certificate rating expected

Year of 2026 Construction

Off plan Status





#### **Facilities**

- ✓ Aircondition · Split system
- Elevator

- ✓ Parking · Covered
- Storage

#### **Features**

- Veranda
- CCTV, Provision
- Modern design
- Near amenities
- Open plan
- Investment opportunity
- ✓ Shutters, electric

- Parquet flooring
- En suite Bathroom
- Sea view
- Double glazing
- Pressurized water system
- Door screen
- ✓ Thermal insulation

## Gallery























# Floor plans