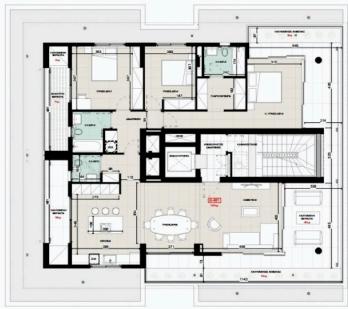

192 sq m

141 sq m

51 sq m

ALL AREAS

INTERNAL AREA

COVERED VERANDAS

STORAGE PARKING SPACE