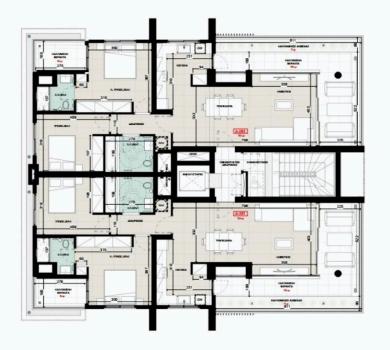

# Floor plans

#### 2 B F D R O O M S A P A R T M F N T S

| APARTMENTS       | 2 BEDROOMS |          |
|------------------|------------|----------|
|                  | 301        | 302      |
| ALL AREAS        | 116 sq m   | 116 sq m |
| INTERNAL AREA    | 93 sq m    | 93 sq m  |
| COVERED VERANDAS | 23 sq m    | 23 sq m  |
| STORAGE          | 1          | 1        |
| PARKING SPACE    | 1          | 1        |