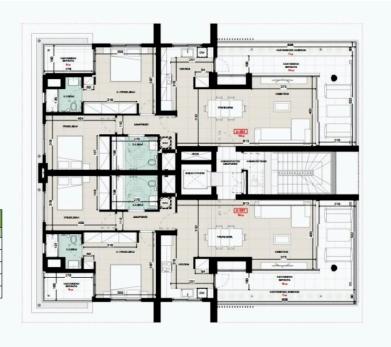

# Floor plans

#### 2 B F D R O O M S A P A R T M F N T S

| APARTMENTS       | 2 BEDROOMS |          |
|------------------|------------|----------|
|                  | 301        | 302      |
| ALL AREAS        | 116 sq m   | 116 sq m |
| INTERNAL AREA    | 93 sq m    | 93 sq m  |
| COVERED VERANDAS | 23 sq m    | 23 sq m  |
| STORAGE          | 1          | 1        |
| PARKING SPACE    | 1          | 1        |