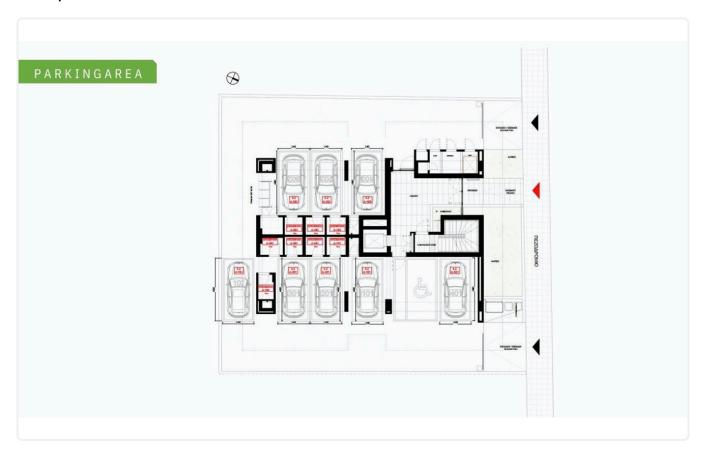

Bed Apartment in Acropoli close to Akropolis Park

Strovolos - Acropolis, Strovolos, Nicosia

2 Bedrooms 2 Bathrooms 93 m<sup>2</sup> Covered

## Description

- •2 bedrooms
- •2 W/C
- •Internal Area 93m2
- •Covered Verandas 23m2
- Covered Parking
- Storage
- Underfloor Heating
- •A/C
- •Energy Efficiency "A"

Covered veranda 23 m<sup>2</sup> Parking spaces 1

Energy efficiency Α rating

Year of 2025 construction

Under Status construction





### **Facilities**

- ✓ Aircondition · Split system ✓ Heating · Underfloor ✓ Parking · Covered ✓ Elevator
- Storage
  Solar water heater

#### **Features**

- ✓ Veranda ✓ CCTV ✓ En suite shower ✓ Luxury specifications ✓ Near amenities
- ✓ Open plan ✓ Pressurized water system ✓ Sound insulation ✓ Thermal insulation

## Gallery









# Floor plans









#### 2 B E D R O O M S A P A R T M E N T S



| APARTMENTS       | 2 BEDROOMS |          |
|------------------|------------|----------|
|                  | 201        | 202      |
| ALL AREAS        | 116 sq m   | 116 sq m |
| INTERNAL AREA    | 92 sq m    | 92 sq m  |
| COVERED VERANDAS | 24 sq m    | 24 sq m  |
| STORAGE          | 1          | 1        |
| PARKING SPACE    | 1          | 1        |



#### 2 B F D R O O M S A P A R T M F N T S



| APARTMENTS       | 2 BEDROOMS |          |
|------------------|------------|----------|
|                  | 301        | 302      |
| ALL AREAS        | 116 sq m   | 116 sq m |
| INTERNAL AREA    | 93 sq m    | 93 sq m  |
| COVERED VERANDAS | 23 sq m    | 23 sq m  |
| STORAGE          | 1          | 1        |
| PARKING SPACE    | 1