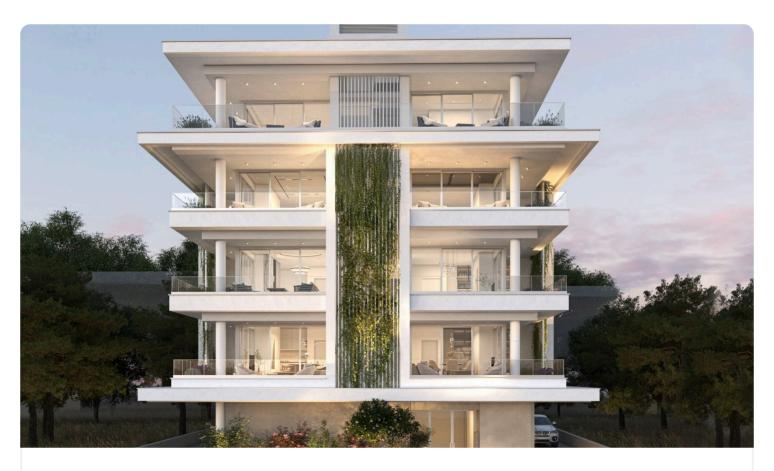

Reference 7601

€340,000 +VAT Luxury 2 Bed Apartment in Acropoli close to Akropolis Park

Strovolos - Acropolis, Strovolos, Nicosia

2 Bedrooms 2 Bathrooms 93 m<sup>2</sup> Covered

## Description

- •2 bedrooms
- •2 W/C
- •Internal Area 93m2
- •Covered Verandas 23m2
- Covered Parking
- Storage
- Underfloor Heating
- •A/C
- •Energy Efficiency "A"

Covered veranda 23 m<sup>2</sup> Parking spaces 1

Energy efficiency Α rating

Year of 2025 construction

Under Status construction