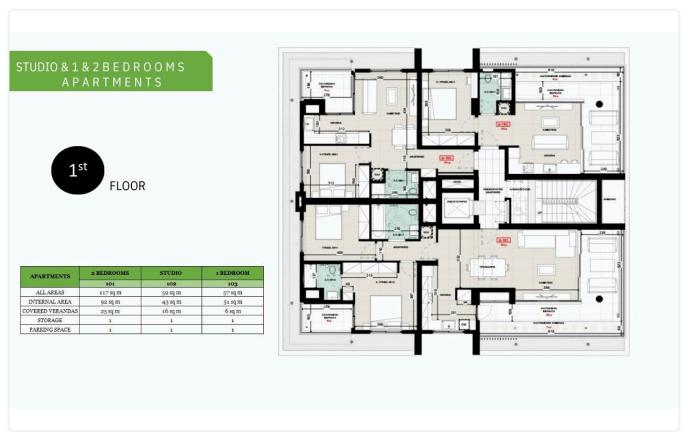

# Floor plans

#### 2 B E D R O O M S A P A R T M E N T S

| APARTMENTS       | 2 BEDROOMS |          |
|------------------|------------|----------|
|                  | 201        | 202      |
| ALL AREAS        | 116 sq m   | 116 sq m |
| INTERNAL AREA    | 92 sq m    | 92 sq m  |
| COVERED VERANDAS | 24 sq m    | 24 sq m  |
| STORAGE          | 1          | 1        |
| PARKING SPACE    | 1          | 1        |