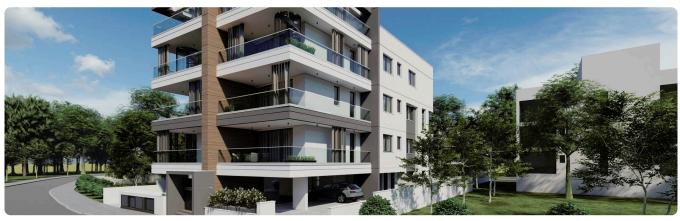

midia, Limassol | 1 Bedroom | 1 Bathroom | 50 m <sup>2</sup> Covered |
|---------------------|-----------|------------|---------------------------|
|                     |           |            |                           |

### Description

- •1 bedroom
- •1 W/C
- Internal Area 50m2
- •Covered Verandas 12.5m2
- •Uncovered Verandas 7.2m2
- Covered Parking
- Storage

| Covered veranda          | 12.5 m <sup>2</sup>     |
|--------------------------|-------------------------|
| Uncovered<br>veranda     | 7.2 m <sup>2</sup>      |
| Parking spaces           | 1                       |
| Energy efficiency rating | Certificate<br>expected |
| Year of construction     | 2026                    |
| Status                   | Under construction      |





#### Facilities



# Gallery





























# Floor plans