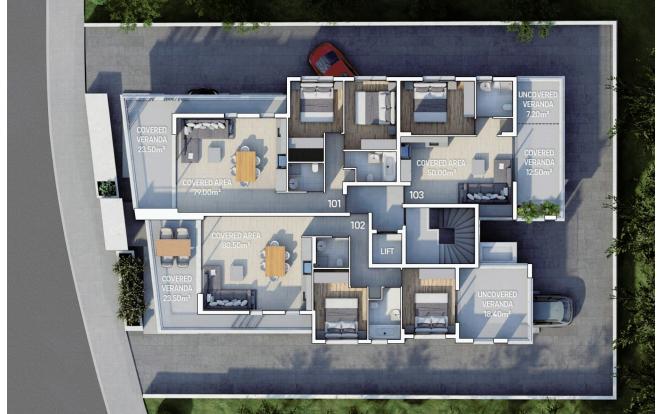

### Description

- •1 bedroom
- •1 W/C
- Internal Area 50m2
- •Covered Verandas 12.5m2
- •Uncovered Verandas 7.2m2
- Covered Parking
- Storage

| Covered veranda          | 12.5 m <sup>2</sup>     |
|--------------------------|-------------------------|
| Uncovered<br>veranda     | 7.2 m <sup>2</sup>      |
| Parking spaces           | 1                       |
| Energy efficiency rating | Certificate<br>expected |
| Year of construction     | 2026                    |
| Status                   | Under construction      |

# Floor plans