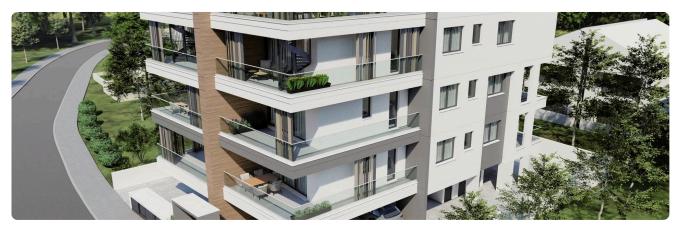

dia, Limassol | 1 Bedroom | 1 Bathroom | 50 m <sup>2</sup> Covered |
|---------------------|-----------|------------|---------------------------|
|                     |           |            |                           |

### Description

- •1 bedroom
- •1 W/C
- Internal Area 50m2
- •Covered Verandas 12.5m2
- •Uncovered Verandas 7.2m2
- Covered Parking
- Storage

| Covered veranda          | 12.5 m <sup>2</sup>     |
|--------------------------|-------------------------|
| Uncovered<br>veranda     | 7.2 m <sup>2</sup>      |
| Parking spaces           | 1                       |
| Energy efficiency rating | Certificate<br>expected |
| Year of construction     | 2026                    |
| Status                   | Under construction      |





#### Facilities



# Gallery





























# Floor plans