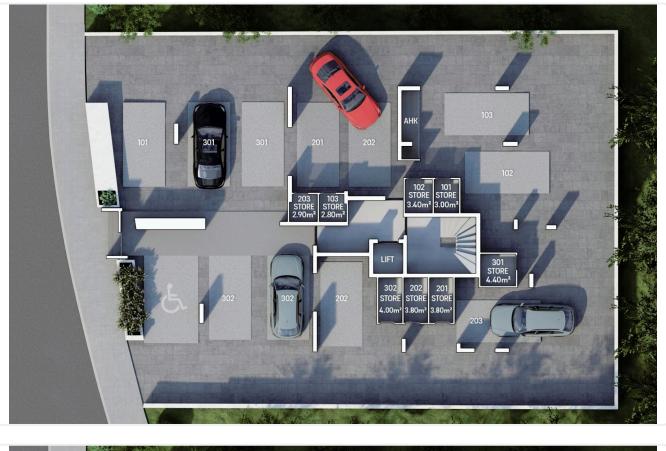

athroom | 50 m <sup>2</sup> Covered |
|---------------------|-----------|------------|---------------------------|
|                     |           |            |                           |

### Description

- •1 bedroom
- •1 W/C
- Internal Area 50m2
- •Covered Verandas 12.5m2
- •Uncovered Verandas 7.2m2
- Covered Parking
- Storage

| Covered veranda          | 12.5 m <sup>2</sup>     |
|--------------------------|-------------------------|
| Uncovered<br>veranda     | 7.2 m <sup>2</sup>      |
| Parking spaces           | 1                       |
| Energy efficiency rating | Certificate<br>expected |
| Year of construction     | 2026                    |
| Status                   | Under construction      |





#### Facilities



# Gallery





























# Floor plans