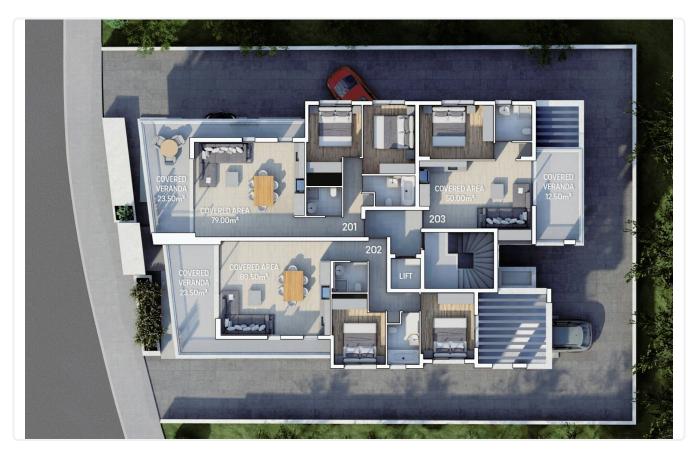

| 50 m <sup>2</sup> Covered |
|---------------------|-----------|------------|---------------------------|
|                     |           |            |                           |

### Description

- •1 bedroom
- •1 W/C
- Internal Area 50m2
- •Covered Verandas 12.5m2
- •Uncovered Verandas 7.2m2
- Covered Parking
- Storage

| Covered veranda          | 12.5 m <sup>2</sup>     |
|--------------------------|-------------------------|
| Uncovered<br>veranda     | 7.2 m <sup>2</sup>      |
| Parking spaces           | 1                       |
| Energy efficiency rating | Certificate<br>expected |
| Year of construction     | 2026                    |
| Status                   | Under construction      |





#### Facilities



# Gallery





























# Floor plans