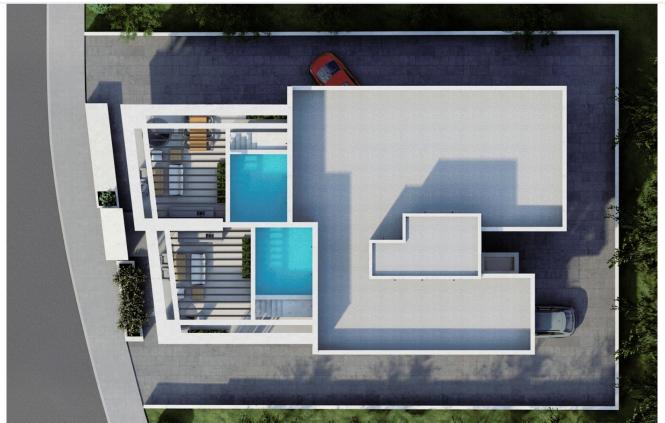

p>2</sup> Covered |
|---------------------|-----------|------------|---------------------------|
|                     |           |            |                           |

### Description

- •1 bedroom
- •1 W/C
- Internal Area 50m2
- •Covered Verandas 12.5m2
- •Uncovered Verandas 7.2m2
- Covered Parking
- Storage

| Covered veranda          | 12.5 m <sup>2</sup>     |
|--------------------------|-------------------------|
| Uncovered<br>veranda     | 7.2 m <sup>2</sup>      |
| Parking spaces           | 1                       |
| Energy efficiency rating | Certificate<br>expected |
| Year of construction     | 2026                    |
| Status                   | Under construction      |





#### Facilities



# Gallery





























# Floor plans