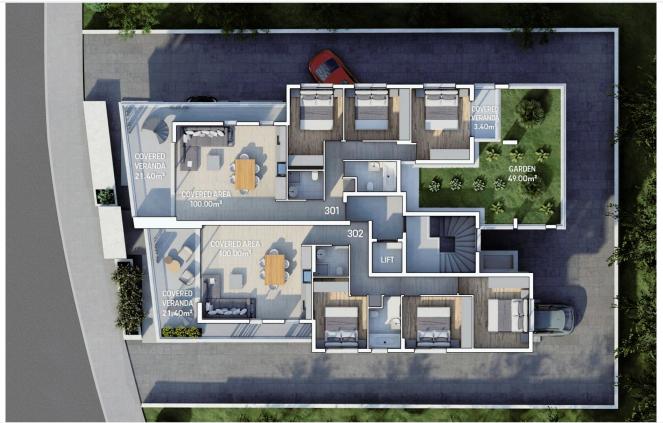

50 m <sup>2</sup> Covered |
|---------------------|-----------|------------|---------------------------|
|                     |           |            |                           |

### Description

- •1 bedroom
- •1 W/C
- Internal Area 50m2
- •Covered Verandas 12.5m2
- •Uncovered Verandas 7.2m2
- Covered Parking
- Storage

| Covered veranda          | 12.5 m <sup>2</sup>     |
|--------------------------|-------------------------|
| Uncovered<br>veranda     | 7.2 m <sup>2</sup>      |
| Parking spaces           | 1                       |
| Energy efficiency rating | Certificate<br>expected |
| Year of construction     | 2026                    |
| Status                   | Under construction      |





#### Facilities



# Gallery





























# Floor plans