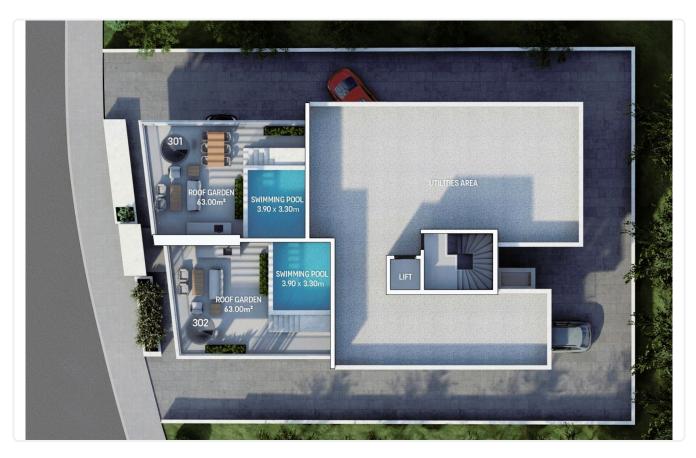

sup>2</sup> Covered |
|---------------------|-----------|------------|---------------------------|
|                     |           |            |                           |

### Description

- •1 bedroom
- •1 W/C
- Internal Area 50m2
- •Covered Verandas 12.5m2
- •Uncovered Verandas 7.2m2
- Covered Parking
- Storage

| Covered veranda          | 12.5 m <sup>2</sup>     |
|--------------------------|-------------------------|
| Uncovered<br>veranda     | 7.2 m <sup>2</sup>      |
| Parking spaces           | 1                       |
| Energy efficiency rating | Certificate<br>expected |
| Year of construction     | 2026                    |
| Status                   | Under construction      |





#### Facilities



# Gallery





























# Floor plans