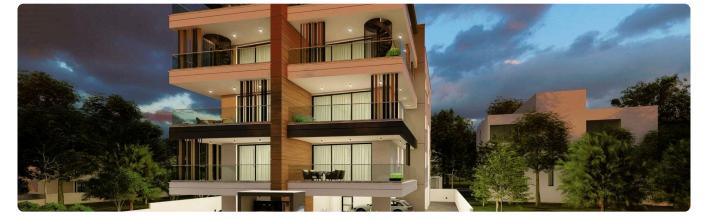

a, Limassol | 1 Bedroom | 1 Bathroom | 50 m <sup>2</sup> Covered |
|---------------------|-----------|------------|---------------------------|
|                     |           |            |                           |

### Description

- •1 bedroom
- •1 W/C
- Internal Area 50m2
- •Covered Verandas 12.5m2
- •Uncovered Verandas 7.2m2
- Covered Parking
- Storage

| Covered veranda          | 12.5 m <sup>2</sup>     |
|--------------------------|-------------------------|
| Uncovered<br>veranda     | 7.2 m <sup>2</sup>      |
| Parking spaces           | 1                       |
| Energy efficiency rating | Certificate<br>expected |
| Year of construction     | 2026                    |
| Status                   | Under construction      |





#### Facilities



# Gallery





























# Floor plans