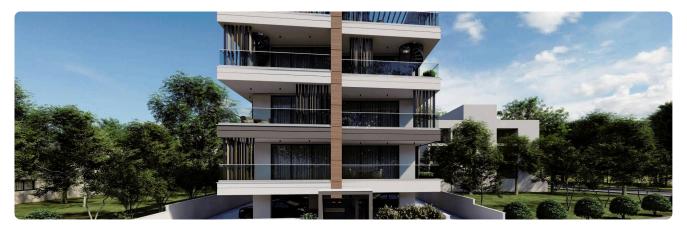

### 1 Bed Apartment in Kato Polemidia, Limassol

# €220,000 +VAT

| Polemidia, Limassol | 1 Bedroom | 1 Bathroom | 50 m <sup>2</sup> Covered |
|---------------------|-----------|------------|---------------------------|
|                     |           |            |                           |

### Description

- •1 bedroom
- •1 W/C
- Internal Area 50m2
- •Covered Verandas 12.5m2
- •Uncovered Verandas 7.2m2
- Covered Parking
- Storage

| Covered veranda          | 12.5 m <sup>2</sup>     |
|--------------------------|-------------------------|
| Uncovered<br>veranda     | 7.2 m <sup>2</sup>      |
| Parking spaces           | 1                       |
| Energy efficiency rating | Certificate<br>expected |
| Year of construction     | 2026                    |
| Status                   | Under construction      |

# Gallery