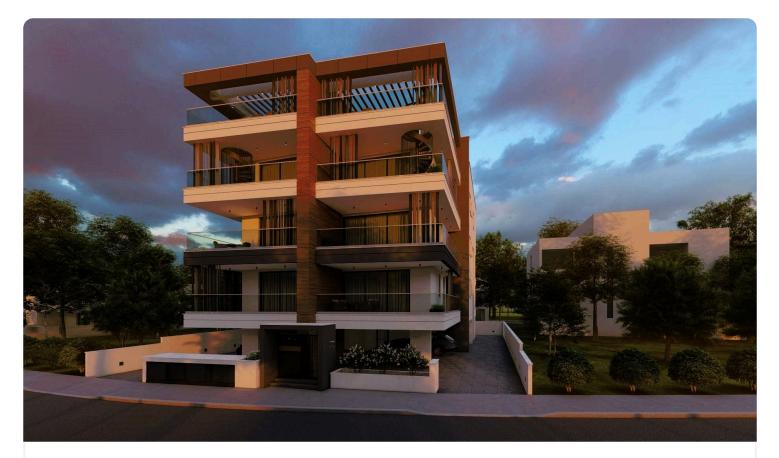

### 1 Bed Apartment in Kato Polemidia, Limassol

# €220,000 +VAT

| Polemidia, Limassol | 1 Bedroom | 1 Bathroom | 50 m <sup>2</sup> Covered |
|---------------------|-----------|------------|---------------------------|
|                     |           |            |                           |

### Description

- •1 bedroom
- •1 W/C
- Internal Area 50m2
- •Covered Verandas 12.5m2
- •Uncovered Verandas 7.2m2
- Covered Parking
- Storage

| Covered veranda          | 12.5 m <sup>2</sup>     |
|--------------------------|-------------------------|
| Uncovered<br>veranda     | 7.2 m <sup>2</sup>      |
| Parking spaces           | 1                       |
| Energy efficiency rating | Certificate<br>expected |
| Year of construction     | 2026                    |
| Status                   | Under construction      |