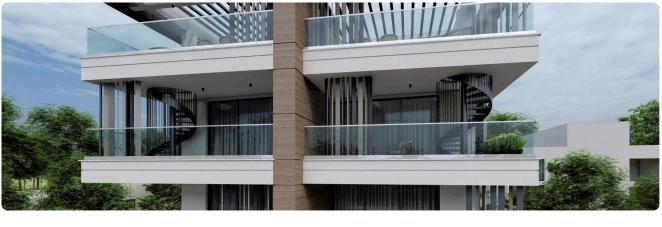

assol | 1 Bedroom | 1 Bathroom | 50 m <sup>2</sup> Covered |
|---------------------|-----------|------------|---------------------------|
|                     |           |            |                           |

### Description

- •1 bedroom
- •1 W/C
- Internal Area 50m2
- •Covered Verandas 12.5m2
- •Uncovered Verandas 7.2m2
- Covered Parking
- Storage

| Covered veranda          | 12.5 m <sup>2</sup>     |
|--------------------------|-------------------------|
| Uncovered<br>veranda     | 7.2 m <sup>2</sup>      |
| Parking spaces           | 1                       |
| Energy efficiency rating | Certificate<br>expected |
| Year of construction     | 2026                    |
| Status                   | Under construction      |





#### Facilities



# Gallery





























# Floor plans