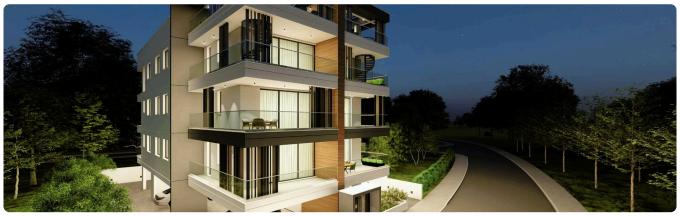

Reference 7581

2 Bed Apartment in Kato Polemidia, Limassol

€310,000 +VAT

Polemidia, Limassol

2 Bedrooms

2 Bathrooms

80.5 m<sup>2</sup> Covered

## Description

- •2 bedrooms
- •2 W/C
- •Internal Area 80.5m2
- •Covered Verandas 23.5m2
- •Uncovered Verandas 18.4m2
- •Covered Parking
- Storage

Covered veranda 23.5 m<sup>2</sup>

Uncovered veranda 18.4 m²