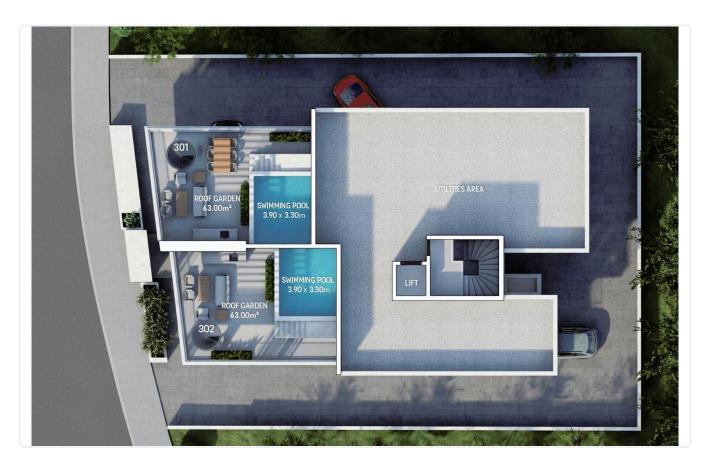

## Description

- •2 bedrooms
- •2 W/C
- •Internal Area 80.5m2
- •Covered Verandas 23.5m2
- •Uncovered Verandas 18.4m2
- •Covered Parking
- Storage

Covered veranda 23.5 m<sup>2</sup>

Uncovered veranda 18.4 m²

# Floor plans