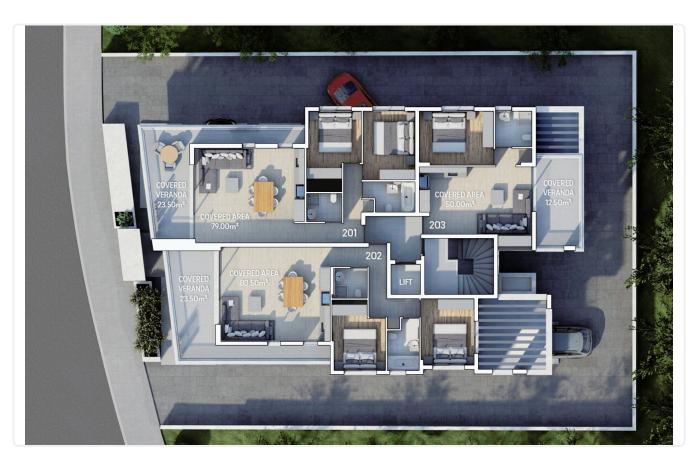

Reference 7581

2 Bed Apartment in Kato Polemidia, Limassol

€310,000 +VAT

Polemidia, Limassol

2 Bedrooms

2 Bathrooms

80.5 m<sup>2</sup> Covered

## Description

- •2 bedrooms
- •2 W/C
- •Internal Area 80.5m2
- •Covered Verandas 23.5m2
- •Uncovered Verandas 18.4m2
- •Covered Parking
- Storage

Covered veranda 23.5 m<sup>2</sup>

Uncovered veranda 18.4 m²

Parking spaces 1

Energy efficiency rating Certificate expected

Year of 2026 construction

Status Under construction





## **Facilities**

✓ Aircondition · Provision ✓ Parking · Covered ✓ Storage

#### **Features**

- ✓ Veranda ✓ Modern design ✓ Near amenities ✓ Open plan ✓ City view
- Easy access to highway

## Gallery





























# Floor plans