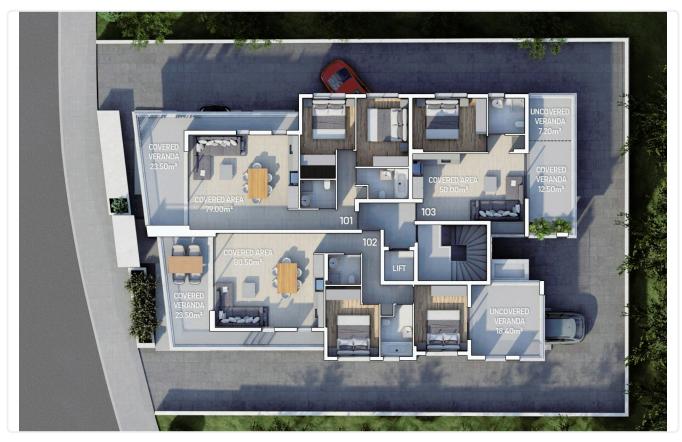

## Description

- •2 bedrooms
- •2 W/C
- •Internal Area 80.5m2
- •Covered Verandas 23.5m2
- •Uncovered Verandas 18.4m2
- •Covered Parking
- Storage

Covered veranda 23.5 m<sup>2</sup>

Uncovered veranda 18.4 m²

# Floor plans