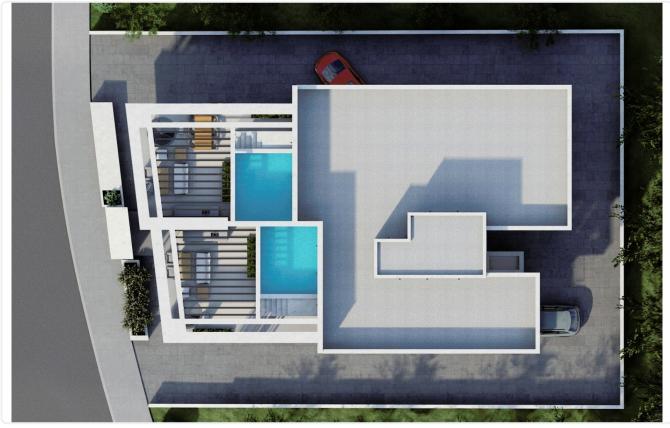

## Description

- •2 bedrooms
- •2 W/C
- •Internal Area 80.5m2
- •Covered Verandas 23.5m2
- •Uncovered Verandas 18.4m2
- •Covered Parking
- Storage

Covered veranda 23.5 m<sup>2</sup>

Uncovered veranda 18.4 m²

# Floor plans