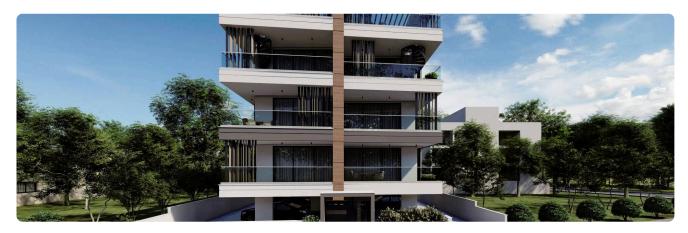

Reference 7581

2 Bed Apartment in Kato Polemidia, Limassol

€310,000 +VAT

Polemidia, Limassol

2 Bedrooms

2 Bathrooms

80.5 m<sup>2</sup> Covered

## Description

- •2 bedrooms
- •2 W/C
- •Internal Area 80.5m2
- •Covered Verandas 23.5m2
- •Uncovered Verandas 18.4m2
- •Covered Parking
- Storage

Covered veranda 23.5 m<sup>2</sup>

Uncovered veranda 18.4 m²

Parking spaces 1

Energy efficiency rating Certificate expected

Year of 2026 construction

Status Under construction





## **Facilities**

✓ Aircondition · Provision ✓ Parking · Covered ✓ Storage

#### **Features**

- ✓ Veranda ✓ Modern design ✓ Near amenities ✓ Open plan ✓ City view
- Easy access to highway

## Gallery





























# Floor plans