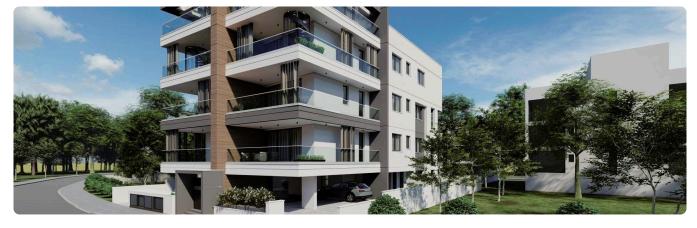

Reference 7581

2 Bed Apartment in Kato Polemidia, Limassol

€310,000 +VAT

Polemidia, Limassol

2 Bedrooms

2 Bathrooms

80.5 m<sup>2</sup> Covered

## Description

- •2 bedrooms
- •2 W/C
- •Internal Area 80.5m2
- •Covered Verandas 23.5m2
- •Uncovered Verandas 18.4m2
- •Covered Parking
- Storage

Covered veranda 23.5 m<sup>2</sup>

Uncovered veranda 18.4 m²

Parking spaces 1

Energy efficiency rating Certificate expected

Year of 2026 construction

Status Under construction





## **Facilities**

✓ Aircondition · Provision ✓ Parking · Covered ✓ Storage

#### **Features**

- ✓ Veranda ✓ Modern design ✓ Near amenities ✓ Open plan ✓ City view
- Easy access to highway

## Gallery





























# Floor plans