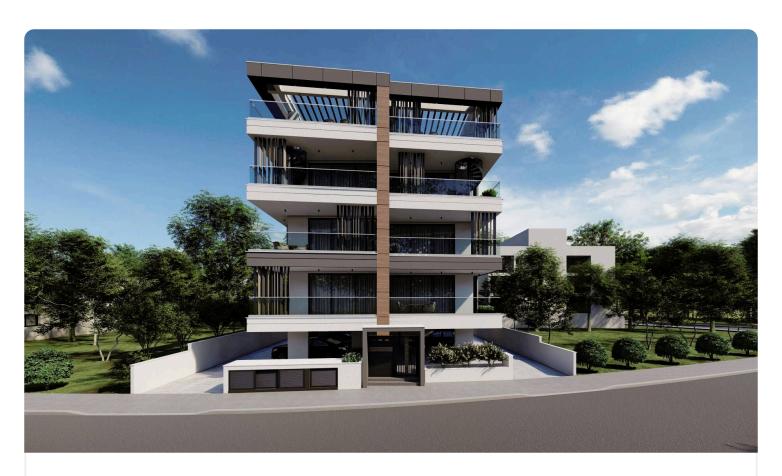

Reference 7581

2 Bed Apartment in Kato Polemidia, Limassol

€310,000 +VAT

Polemidia, Limassol

2 Bedrooms

2 Bathrooms

80.5 m<sup>2</sup> Covered

## Description

- •2 bedrooms
- •2 W/C
- •Internal Area 80.5m2
- •Covered Verandas 23.5m2
- •Uncovered Verandas 18.4m2
- •Covered Parking
- Storage

Covered veranda 23.5 m<sup>2</sup>

Uncovered veranda 18.4 m²