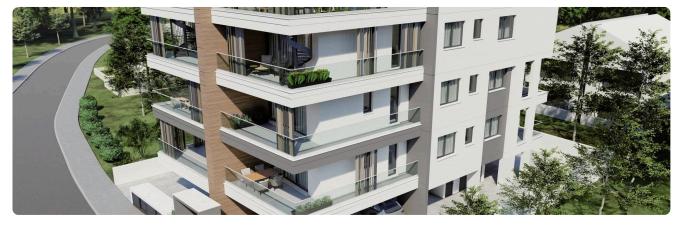

## Description

- •2 bedrooms
- •2 W/C
- •Internal Area 80.5m2
- •Covered Verandas 23.5m2
- •Uncovered Verandas 18.4m2
- •Covered Parking
- Storage

Covered veranda 23.5 m<sup>2</sup>

Uncovered veranda 18.4 m²

## Gallery