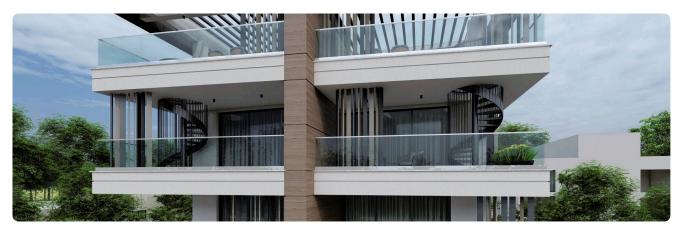

## Description

- •2 bedrooms
- •2 W/C
- •Internal Area 80.5m2
- •Covered Verandas 23.5m2
- •Uncovered Verandas 18.4m2
- •Covered Parking
- Storage

Covered veranda 23.5 m<sup>2</sup>

Uncovered veranda 18.4 m²

## Gallery