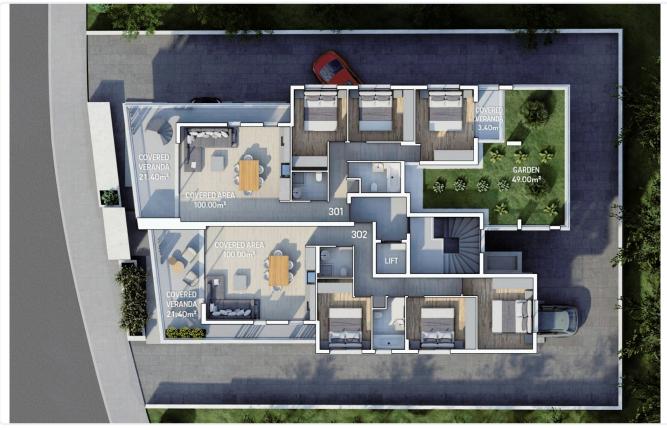

## Description

- •2 bedrooms
- •2 W/C
- •Internal Area 80.5m2
- •Covered Verandas 23.5m2
- •Uncovered Verandas 18.4m2
- •Covered Parking
- Storage

Covered veranda 23.5 m<sup>2</sup>

Uncovered veranda 18.4 m²

# Floor plans