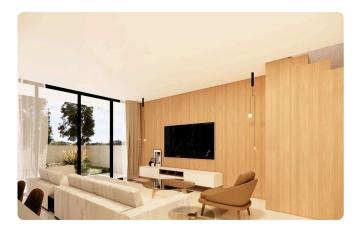

a

€257,000 +VAT

Kalithea / Carlsberg, Nicosia

3 Bedrooms

3 Bathrooms

159.5 m<sup>2</sup> Covered

### Description

- •3 bedrooms
- •3 W/C
- •Internal Area 159.5m2
- •Covered Verandas 21m2
- •Plot Area 204m2
- •Covered Parking
- Photovoltaic Panels
- •Energy Efficiency "A"

Plot 204 m²

Covered veranda 21 m²

Parking spaces 2

Energy efficiency rating A

Year of Construction 2025

Status Under construction





#### **Facilities**

- ✓ Aircondition · Provision
- Parking · Covered
- Solar photovoltaic panels

- ✓ Heating · Provision
- Solar water heater

#### **Features**

- Guest WC
- Ceramic tiles
- Double glazing
- Garden
- Easy access to main roads
- Thermal insulation

- Veranda
- En suite Bathroom
- Open plan
- Internal stairs
- Easy access to highway

## Gallery





























# Floor plans