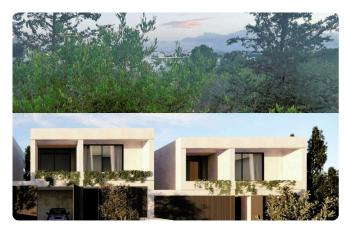

Reference 7576

3 Bed Detatched House in Kalithea/Carlsberg, next to the Green Area

€257,000 +VAT

Kalithea / Carlsberg, Nicosia

3 Bedrooms

3 Bathrooms

159.5 m<sup>2</sup> Covered

### Description

- •3 bedrooms
- •3 W/C
- •Internal Area 159.5m2
- •Covered Verandas 21m2
- •Plot Area 204m2
- •Covered Parking
- Photovoltaic Panels
- •Energy Efficiency "A"

Plot 204 m²

Covered veranda 21 m²