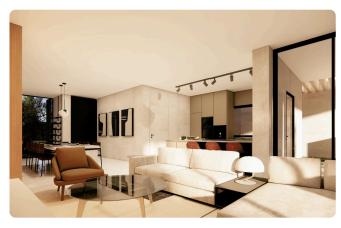

257,000 +VAT

Kalithea / Carlsberg, Nicosia

3 Bedrooms

3 Bathrooms

159.5 m<sup>2</sup> Covered

### Description

- •3 bedrooms
- •3 W/C
- •Internal Area 159.5m2
- •Covered Verandas 21m2
- •Plot Area 204m2
- •Covered Parking
- Photovoltaic Panels
- •Energy Efficiency "A"

Plot 204 m²

Covered veranda 21 m²

Parking spaces 2

Energy efficiency rating A

Year of Construction 2025

Status Under construction





#### **Facilities**

- ✓ Aircondition · Provision
- Parking · Covered
- Solar photovoltaic panels

- ✓ Heating · Provision
- Solar water heater

#### **Features**

- Guest WC
- Ceramic tiles
- Double glazing
- Garden
- Easy access to main roads
- Thermal insulation

- Veranda
- En suite Bathroom
- Open plan
- Internal stairs
- Easy access to highway

## Gallery





























# Floor plans