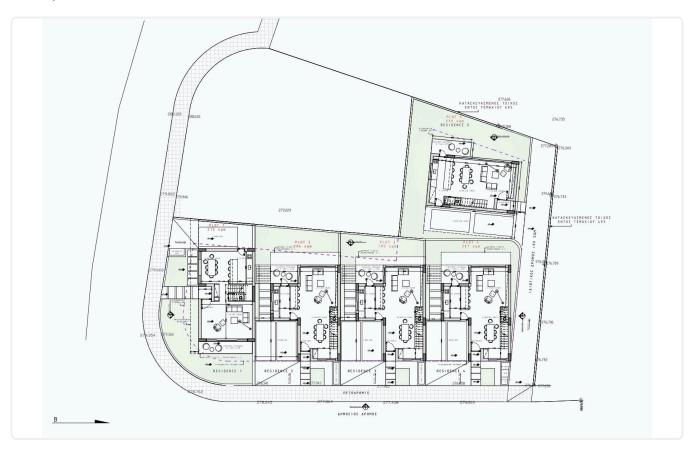

/ Carlsberg, Nicosia

3 Bedrooms

3 Bathrooms

159.5 m<sup>2</sup> Covered

### Description

- •3 bedrooms
- •3 W/C
- •Internal Area 159.5m2
- •Covered Verandas 21m2
- •Plot Area 204m2
- •Covered Parking
- Photovoltaic Panels
- •Energy Efficiency "A"

Plot 204 m²

Covered veranda 21 m²

Parking spaces 2

Energy efficiency rating A

Year of Construction 2025

Status Under construction





#### **Facilities**

- ✓ Aircondition · Provision
- Parking · Covered
- Solar photovoltaic panels

- ✓ Heating · Provision
- Solar water heater

#### **Features**

- Guest WC
- Ceramic tiles
- Double glazing
- Garden
- Easy access to main roads
- Thermal insulation

- Veranda
- En suite Bathroom
- Open plan
- Internal stairs
- Easy access to highway

## Gallery





























# Floor plans