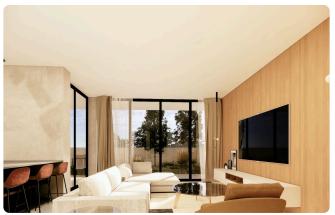

€257,000 +VAT

Kalithea / Carlsberg, Nicosia

3 Bedrooms

3 Bathrooms

159.5 m<sup>2</sup> Covered

### Description

- •3 bedrooms
- •3 W/C
- •Internal Area 159.5m2
- •Covered Verandas 21m2
- •Plot Area 204m2
- •Covered Parking
- Photovoltaic Panels
- •Energy Efficiency "A"

Plot 204 m²

Covered veranda 21 m²

Parking spaces 2

Energy efficiency rating A

Year of Construction 2025

Status Under construction





#### **Facilities**

- ✓ Aircondition · Provision
- Parking · Covered
- Solar photovoltaic panels

- ✓ Heating · Provision
- Solar water heater

#### **Features**

- Guest WC
- Ceramic tiles
- Double glazing
- Garden
- Easy access to main roads
- Thermal insulation

- Veranda
- En suite Bathroom
- Open plan
- Internal stairs
- Easy access to highway

## Gallery





























# Floor plans