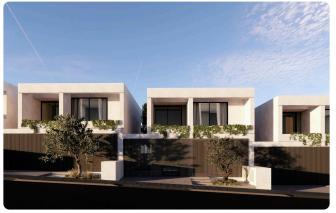

Reference 7576

3 Bed Detatched House in Kalithea/Carlsberg, next to the Green Area

€257,000 +VAT

Kalithea / Carlsberg, Nicosia

3 Bedrooms

3 Bathrooms

159.5 m<sup>2</sup> Covered

### Description

- •3 bedrooms
- •3 W/C
- •Internal Area 159.5m2
- •Covered Verandas 21m2
- •Plot Area 204m2
- •Covered Parking
- Photovoltaic Panels
- •Energy Efficiency "A"

Plot 204 m²

Covered veranda 21 m²