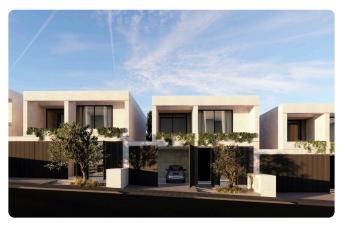

7,000 +VAT

Kalithea / Carlsberg, Nicosia

3 Bedrooms

3 Bathrooms

159.5 m<sup>2</sup> Covered

### Description

- •3 bedrooms
- •3 W/C
- •Internal Area 159.5m2
- •Covered Verandas 21m2
- •Plot Area 204m2
- •Covered Parking
- Photovoltaic Panels
- •Energy Efficiency "A"

Plot 204 m²

Covered veranda 21 m²

Parking spaces 2

Energy efficiency rating A

Year of Construction 2025

Status Under construction





#### **Facilities**

- ✓ Aircondition · Provision
- Parking · Covered
- Solar photovoltaic panels

- ✓ Heating · Provision
- Solar water heater

#### **Features**

- Guest WC
- Ceramic tiles
- Double glazing
- Garden
- Easy access to main roads
- Thermal insulation

- Veranda
- En suite Bathroom
- Open plan
- Internal stairs
- Easy access to highway

## Gallery





























# Floor plans