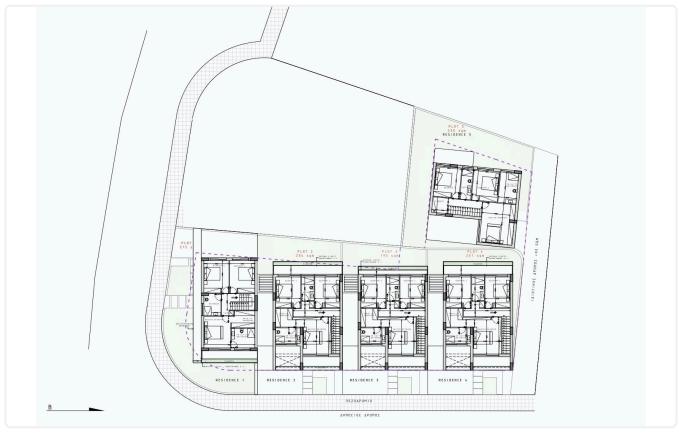

### Description

- •3 bedrooms
- •3 W/C
- •Internal Area 159.5m2
- •Covered Verandas 21m2
- •Plot Area 204m2
- •Covered Parking
- Photovoltaic Panels
- •Energy Efficiency "A"

Plot 204 m²

Covered veranda 21 m²

# Floor plans