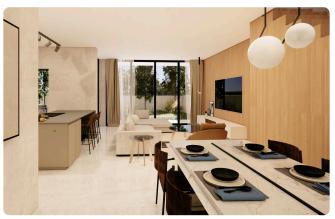

### Description

- •3 bedrooms
- •3 W/C
- •Internal Area 159.5m2
- •Covered Verandas 21m2
- •Plot Area 204m2
- •Covered Parking
- Photovoltaic Panels
- •Energy Efficiency "A"

Plot 204 m²

Covered veranda 21 m²

## Gallery