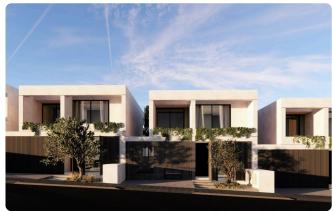

Reference 7576

3 Bed Detatched House in Kalithea/Carlsberg, next to the Green Area

€257,000 +VAT

Kalithea / Carlsberg, Nicosia

3 Bedrooms

3 Bathrooms

159.5 m<sup>2</sup> Covered

## Gallery