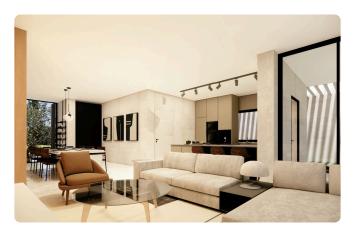

### Description

- •3 bedrooms
- •3 W/C
- •Internal Area 159.5m2
- •Covered Verandas 21m2
- •Plot Area 204m2
- •Covered Parking
- Photovoltaic Panels
- •Energy Efficiency "A"

Plot 204 m²

Covered veranda 21 m²

## Gallery