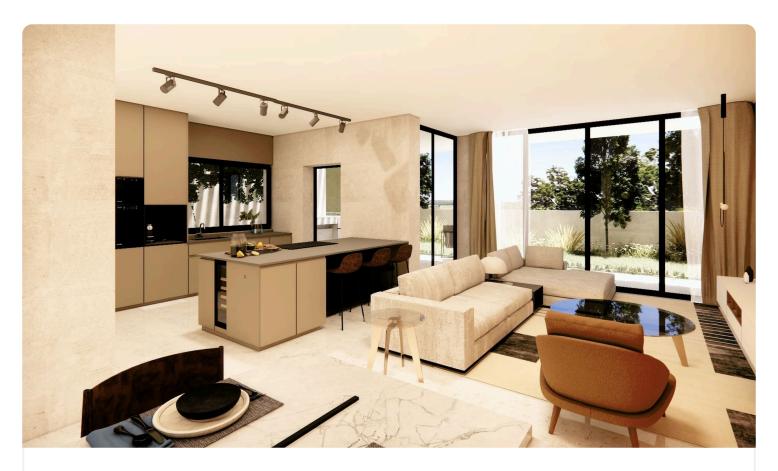

### Description

- •3 bedrooms
- •3 W/C
- •Internal Area 159.5m2
- •Covered Verandas 21m2
- •Plot Area 204m2
- •Covered Parking
- Photovoltaic Panels
- •Energy Efficiency "A"

Plot 204 m²

Covered veranda 21 m²

#### **Features**

- Guest WC
- Ceramic tiles
- Double glazing
- Garden
- Easy access to main roads
- Thermal insulation

- Veranda
- En suite Bathroom
- Open plan
- Internal stairs
- Easy access to highway