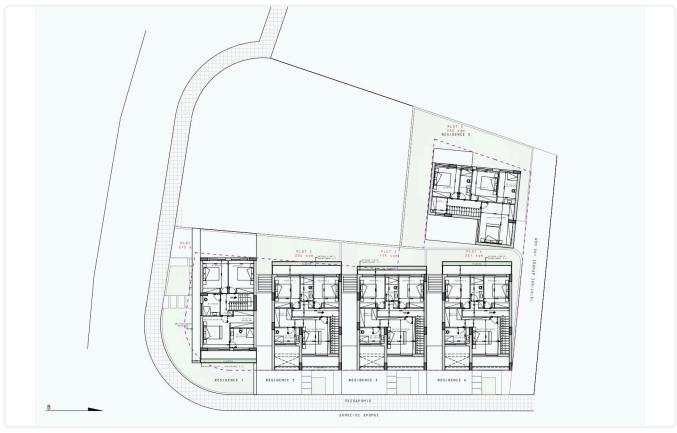

# Floor plans

## Description

- •3 bedrooms
- •3 W/C
- •Internal Area 159.5m2
- •Covered Verandas 21m2
- •Plot Area 204m2
- •Covered Parking
- Photovoltaic Panels
- •Energy Efficiency "A"

Plot 204 m²

Covered veranda 21 m²