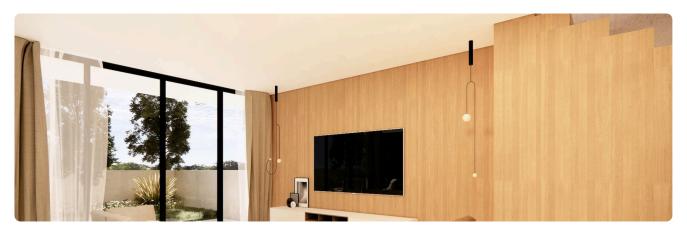

## Description

- •3 bedrooms
- •3 W/C
- •Internal Area 159.5m2
- •Covered Verandas 21m2
- •Plot Area 204m2
- •Covered Parking
- Photovoltaic Panels
- •Energy Efficiency "A"

Plot 204 m²

Covered veranda 21 m²

#### **Features**

- ✓ Guest WC ✓ Veranda ✓ Ceramic tiles ✓ En suite bathroom ✓ Double glazing
- ✓ Open plan ✓ Garden ✓ Internal stairs ✓ Easy access to main roads
- Easy access to highway 
  Thermal insulation

## Gallery