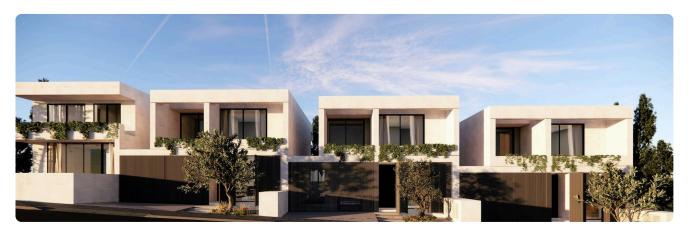

Reference 7576

3 Bed Detached House in Kalithea/Carlsberg, next to the Green Area

€254,000 +VAT

Kalithea / Carlsberg, Nicosia

3 Bedrooms

3 Bathrooms

159.5 m<sup>2</sup> Covered

## Description

- •3 bedrooms
- •3 W/C
- •Internal Area 159.5m2
- •Covered Verandas 21m2
- •Plot Area 204m2
- •Covered Parking
- Photovoltaic Panels
- •Energy Efficiency "A"

Plot 204 m²

Covered veranda 21 m²

## Gallery