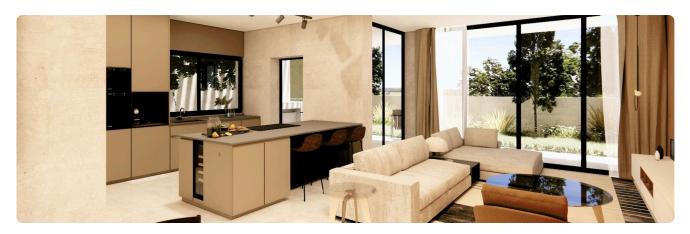

## Description

- •3 bedrooms
- •3 W/C
- •Internal Area 159.5m2
- •Covered Verandas 21m2
- •Plot Area 204m2
- •Covered Parking
- Photovoltaic Panels
- •Energy Efficiency "A"

Plot 204 m²

Covered veranda 21 m²

#### **Features**

- ✓ Guest WC ✓ Veranda ✓ Ceramic tiles ✓ En suite bathroom ✓ Double glazing
- ✓ Open plan ✓ Garden ✓ Internal stairs ✓ Easy access to main roads
- Easy access to highway 
  Thermal insulation