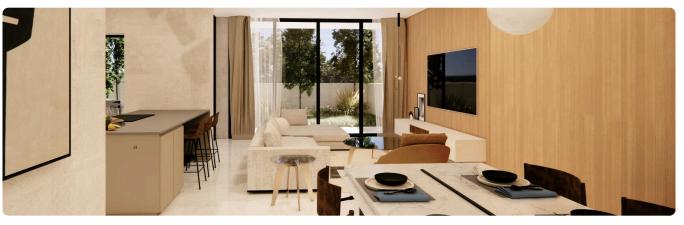

## Description

- •3 bedrooms
- •3 W/C
- •Internal Area 159.5m2
- •Covered Verandas 21m2
- •Plot Area 204m2
- •Covered Parking
- Photovoltaic Panels
- •Energy Efficiency "A"

Plot 204 m²

Covered veranda 21 m²

#### **Features**

- ✓ Guest WC ✓ Veranda ✓ Ceramic tiles ✓ En suite bathroom ✓ Double glazing
- ✓ Open plan ✓ Garden ✓ Internal stairs ✓ Easy access to main roads
- Easy access to highway 
  Thermal insulation

## Gallery