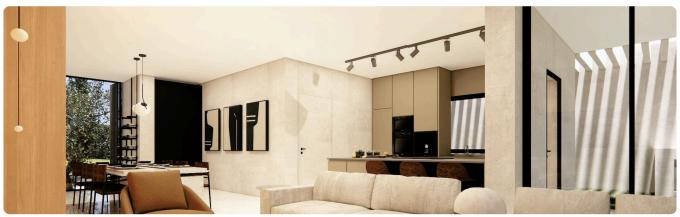

## Description

- •3 bedrooms
- •3 W/C
- •Internal Area 159.5m2
- •Covered Verandas 21m2
- •Plot Area 204m2
- •Covered Parking
- Photovoltaic Panels
- •Energy Efficiency "A"

Plot 204 m²

Covered veranda 21 m²

#### **Features**

- ✓ Guest WC ✓ Veranda ✓ Ceramic tiles ✓ En suite bathroom ✓ Double glazing
- ✓ Open plan ✓ Garden ✓ Internal stairs ✓ Easy access to main roads
- Easy access to highway 
  Thermal insulation

## Gallery