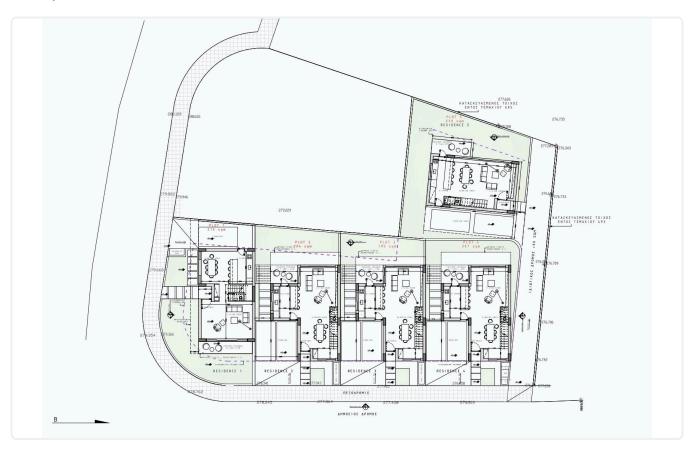

arlsberg, Nicosia

3 Bedrooms

3 Bathrooms

159.5 m<sup>2</sup> Covered

## Description

- •3 bedrooms
- •3 W/C
- •Internal Area 159.5m2
- •Covered Verandas 21m2
- •Plot Area 204m2
- •Covered Parking
- Photovoltaic Panels
- •Energy Efficiency "A"

Plot 204 m²

Covered veranda 21 m²

Parking spaces 2

Energy efficiency rating A

Year of construction 2025

Status Under construction





### **Facilities**

- ✓ Aircondition · Provision ✓ Heating · Provision ✓ Parking · Covered ✓ Solar water heater
- Solar photovoltaic panels

#### **Features**

- ✓ Guest WC ✓ Veranda ✓ Ceramic tiles ✓ En suite bathroom ✓ Double glazing
- ✓ Open plan ✓ Garden ✓ Internal stairs ✓ Easy access to main roads
- Easy access to highway 
  Thermal insulation

## Gallery

































# Floor plans