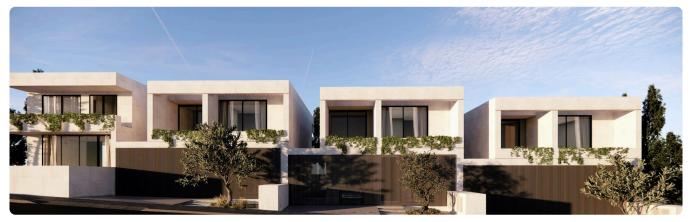

Reference 7576

3 Bed Detached House in Kalithea/Carlsberg, next to the Green Area

€254,000 +VAT

Kalithea / Carlsberg, Nicosia

3 Bedrooms

3 Bathrooms

159.5 m<sup>2</sup> Covered

## Description

- •3 bedrooms
- •3 W/C
- •Internal Area 159.5m2
- •Covered Verandas 21m2
- •Plot Area 204m2
- •Covered Parking
- Photovoltaic Panels
- •Energy Efficiency "A"

Plot 204 m²

Covered veranda 21 m²