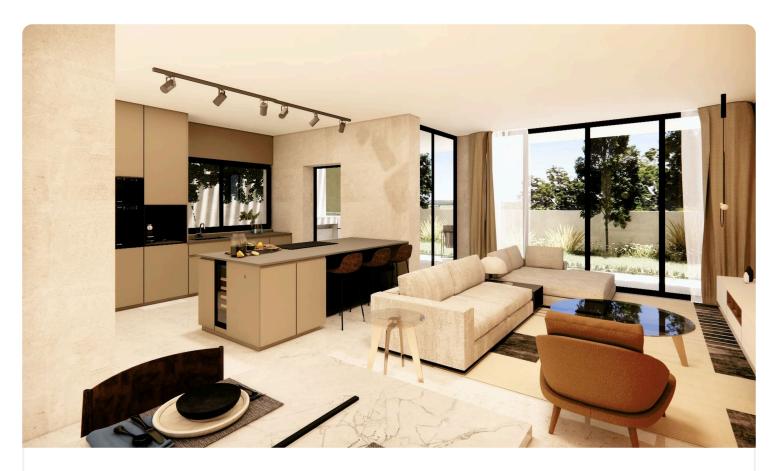

## Description

- •3 bedrooms
- •3 W/C
- •Internal Area 159.5m2
- •Covered Verandas 21m2
- •Plot Area 204m2
- •Covered Parking
- Photovoltaic Panels
- •Energy Efficiency "A"

Plot 204 m²

Covered veranda 21 m²

#### **Features**

- ✓ Guest WC ✓ Veranda ✓ Ceramic tiles ✓ En suite bathroom ✓ Double glazing
- ✓ Open plan ✓ Garden ✓ Internal stairs ✓ Easy access to main roads
- Easy access to highway 
  Thermal insulation