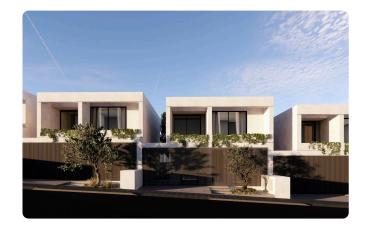

Reference 7575

3 Bed Detatched House in Kalithea/Carlsberg, next to the Green Area

€258,000 +VAT

Kalithea / Carlsberg, Nicosia

3 Bedrooms

3 Bathrooms

157 m<sup>2</sup> Covered

construction

### Description

- •3 bedrooms
- •3 W/C
- •Internal Area 157m2
- •Covered Verandas 10m2
- •Plot Area 215m2
- Covered Parking
- Photovoltaic Panels
- •Energy Efficiency "A"

Plot 215 m²

Covered veranda 10 m²