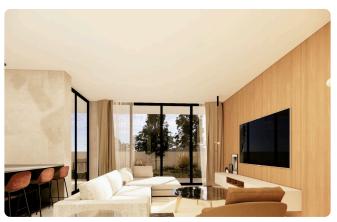

### Description

- •3 bedrooms
- •3 W/C
- •Internal Area 157m2
- •Covered Verandas 10m2
- •Plot Area 215m2
- Covered Parking
- Photovoltaic Panels
- •Energy Efficiency "A"

Plot 215 m²

Covered veranda 10 m²

## Gallery