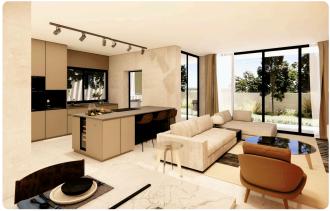

he Green Area

€258,000 +VAT

Kalithea / Carlsberg, Nicosia

3 Bedrooms

3 Bathrooms

157 m<sup>2</sup> Covered

construction

### Description

- •3 bedrooms
- •3 W/C
- •Internal Area 157m2
- •Covered Verandas 10m2
- •Plot Area 215m2
- Covered Parking
- Photovoltaic Panels
- •Energy Efficiency "A"

Plot 215 m²

Covered veranda 10 m²

Parking spaces 2

Energy efficiency rating A

Year of Construction 2025

Status





#### **Facilities**

- ✓ Aircondition · Provision
- ✓ Parking · Covered
- Solar photovoltaic panels

- ✓ Heating · Provision
- Solar water heater

#### **Features**

- Guest WC
- Ceramic tiles
- Double glazing
- Garden
- Easy access to main roads
- Thermal insulation

- Veranda
- En suite Bathroom
- Open plan
- Internal stairs
- Easy access to highway

## Gallery





























# Floor plans