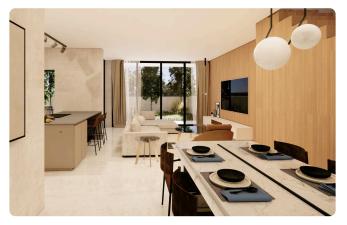

Green Area

€258,000 +VAT

Kalithea / Carlsberg, Nicosia

3 Bedrooms

3 Bathrooms

157 m<sup>2</sup> Covered

construction

### Description

- •3 bedrooms
- •3 W/C
- •Internal Area 157m2
- •Covered Verandas 10m2
- •Plot Area 215m2
- Covered Parking
- Photovoltaic Panels
- •Energy Efficiency "A"

Plot 215 m²

Covered veranda 10 m²

Parking spaces 2

Energy efficiency rating A

Year of Construction 2025

Status





#### **Facilities**

- ✓ Aircondition · Provision
- ✓ Parking · Covered
- Solar photovoltaic panels

- ✓ Heating · Provision
- Solar water heater

#### **Features**

- Guest WC
- Ceramic tiles
- Double glazing
- Garden
- Easy access to main roads
- Thermal insulation

- Veranda
- En suite Bathroom
- Open plan
- Internal stairs
- Easy access to highway

## Gallery





























# Floor plans