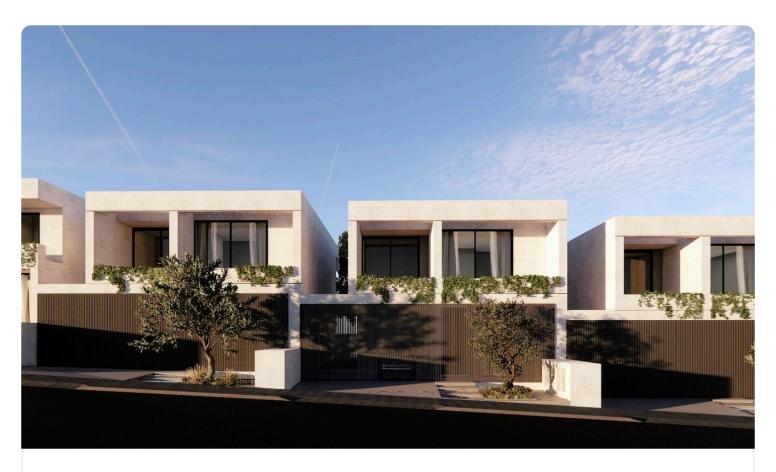

Reference 7575

3 Bed Detatched House in Kalithea/Carlsberg, next to the Green Area

€258,000 +VAT

Kalithea / Carlsberg, Nicosia

3 Bedrooms

3 Bathrooms

157 m<sup>2</sup> Covered

construction

### Description

- •3 bedrooms
- •3 W/C
- •Internal Area 157m2
- •Covered Verandas 10m2
- •Plot Area 215m2
- Covered Parking
- Photovoltaic Panels
- •Energy Efficiency "A"

Plot 215 m²

Covered veranda 10 m²

Parking spaces 2

Energy efficiency rating A

Year of Construction 2025

Status