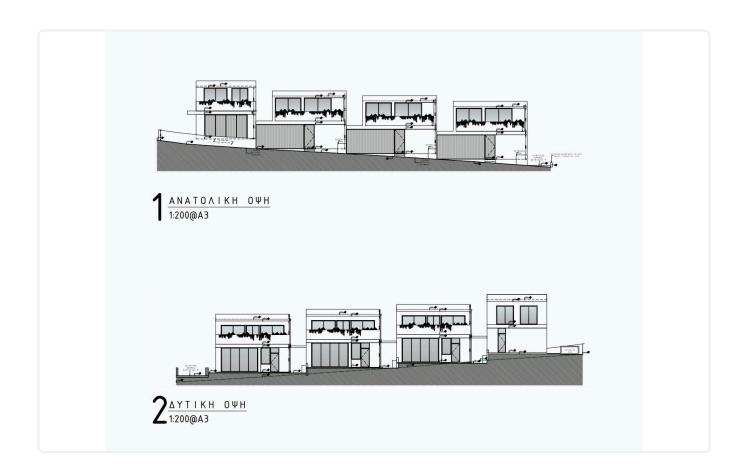

/ Carlsberg, Nicosia

3 Bedrooms

3 Bathrooms

157 m<sup>2</sup> Covered

construction

### Description

- •3 bedrooms
- •3 W/C
- •Internal Area 157m2
- •Covered Verandas 10m2
- •Plot Area 215m2
- Covered Parking
- Photovoltaic Panels
- •Energy Efficiency "A"

Plot 215 m²

Covered veranda 10 m²

Parking spaces 2

Energy efficiency rating A

Year of Construction 2025

Status





#### **Facilities**

- ✓ Aircondition · Provision
- ✓ Parking · Covered
- Solar photovoltaic panels

- ✓ Heating · Provision
- Solar water heater

#### **Features**

- Guest WC
- Ceramic tiles
- Double glazing
- Garden
- Easy access to main roads
- Thermal insulation

- Veranda
- En suite Bathroom
- Open plan
- Internal stairs
- Easy access to highway

## Gallery





























# Floor plans