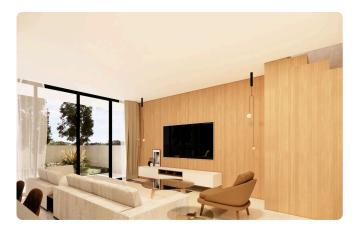

reen Area

€258,000 +VAT

Kalithea / Carlsberg, Nicosia

3 Bedrooms

3 Bathrooms

157 m<sup>2</sup> Covered

construction

### Description

- •3 bedrooms
- •3 W/C
- •Internal Area 157m2
- •Covered Verandas 10m2
- •Plot Area 215m2
- Covered Parking
- Photovoltaic Panels
- •Energy Efficiency "A"

Plot 215 m²

Covered veranda 10 m²

Parking spaces 2

Energy efficiency rating A

Year of Construction 2025

Status





#### **Facilities**

- ✓ Aircondition · Provision
- ✓ Parking · Covered
- Solar photovoltaic panels

- ✓ Heating · Provision
- Solar water heater

#### **Features**

- Guest WC
- Ceramic tiles
- Double glazing
- Garden
- Easy access to main roads
- Thermal insulation

- Veranda
- En suite Bathroom
- Open plan
- Internal stairs
- Easy access to highway

## Gallery





























# Floor plans