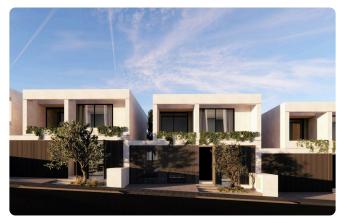

Reference 7575

3 Bed Detatched House in Kalithea/Carlsberg, next to the Green Area

€258,000 +VAT

Kalithea / Carlsberg, Nicosia

3 Bedrooms

3 Bathrooms

157 m<sup>2</sup> Covered

construction

### Description

- •3 bedrooms
- •3 W/C
- •Internal Area 157m2
- •Covered Verandas 10m2
- •Plot Area 215m2
- Covered Parking
- Photovoltaic Panels
- •Energy Efficiency "A"

Plot 215 m²

Covered veranda 10 m²

## Gallery