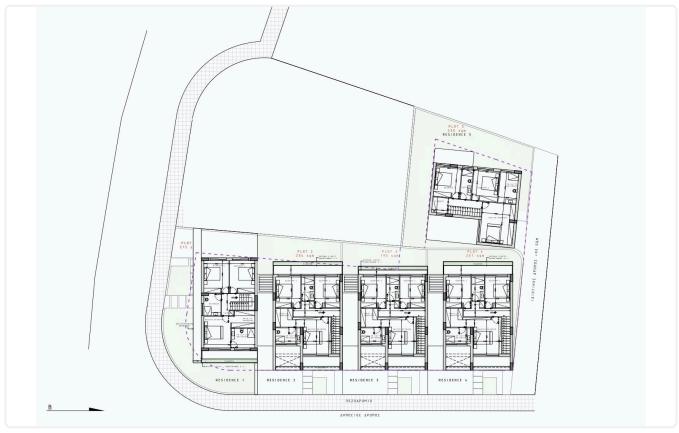

### Description

- •3 bedrooms
- •3 W/C
- •Internal Area 157m2
- •Covered Verandas 10m2
- •Plot Area 215m2
- Covered Parking
- Photovoltaic Panels
- •Energy Efficiency "A"

Plot 215 m²

Covered veranda 10 m²

Parking spaces 2

Energy efficiency rating A

Year of Construction 2025

Status

# Floor plans