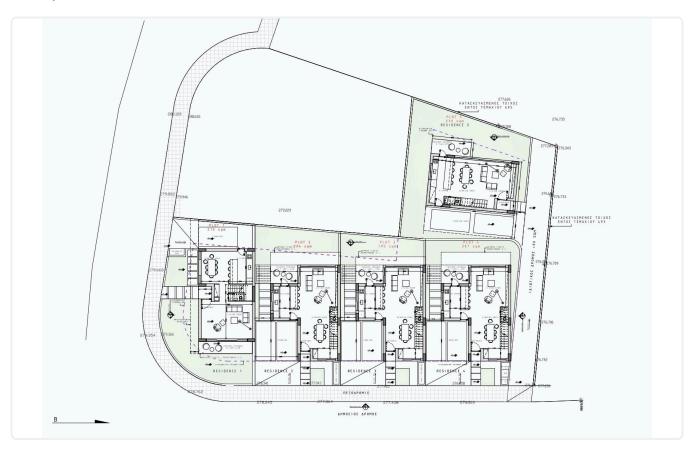

alithea / Carlsberg, Nicosia

3 Bedrooms

3 Bathrooms

157 m<sup>2</sup> Covered

construction

### Description

- •3 bedrooms
- •3 W/C
- •Internal Area 157m2
- •Covered Verandas 10m2
- •Plot Area 215m2
- Covered Parking
- Photovoltaic Panels
- •Energy Efficiency "A"

Plot 215 m²

Covered veranda 10 m²

Parking spaces 2

Energy efficiency rating A

Year of Construction 2025

Status





#### **Facilities**

- ✓ Aircondition · Provision
- ✓ Parking · Covered
- Solar photovoltaic panels

- ✓ Heating · Provision
- Solar water heater

#### **Features**

- Guest WC
- Ceramic tiles
- Double glazing
- Garden
- Easy access to main roads
- Thermal insulation

- Veranda
- En suite Bathroom
- Open plan
- Internal stairs
- Easy access to highway

## Gallery





























# Floor plans