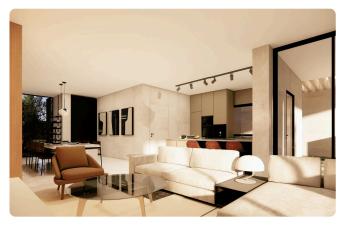

### Description

- •3 bedrooms
- •3 W/C
- •Internal Area 157m2
- •Covered Verandas 10m2
- •Plot Area 215m2
- Covered Parking
- Photovoltaic Panels
- •Energy Efficiency "A"

Plot 215 m²

Covered veranda 10 m²

## Gallery