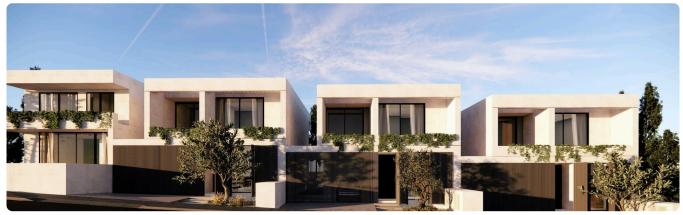

Reference 7575

3 Bed Detached House in Kalithea/Carlsberg, next to the Green Area

**€257,000** +VAT

Kalithea / Carlsberg, Nicosia

3 Bedrooms

3 Bathrooms

157 m<sup>2</sup> Covered

## Description

- •3 bedrooms
- •3 W/C
- •Internal Area 157m2
- •Covered Verandas 10m2
- •Plot Area 215m2
- Covered Parking
- Photovoltaic Panels
- •Energy Efficiency "A"

Plot 215 m²

Covered veranda 10 m²