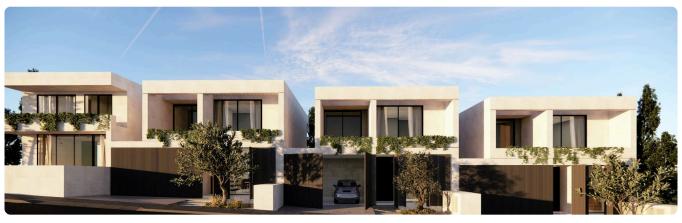

57,000** +VAT

Kalithea / Carlsberg, Nicosia

3 Bedrooms

3 Bathrooms

157 m<sup>2</sup> Covered

## Description

- •3 bedrooms
- •3 W/C
- •Internal Area 157m2
- •Covered Verandas 10m2
- •Plot Area 215m2
- Covered Parking
- Photovoltaic Panels
- •Energy Efficiency "A"

Plot 215 m²

Covered veranda 10 m²

Parking spaces 2

Energy efficiency rating A

Year of construction 2025

Status Under construction





### **Facilities**

- ✓ Aircondition · Provision ✓ Heating · Provision ✓ Parking · Covered ✓ Solar water heater
- Solar photovoltaic panels

#### **Features**

- ✓ Guest WC ✓ Veranda ✓ Ceramic tiles ✓ En suite bathroom ✓ Double glazing
- ✓ Open plan ✓ Garden ✓ Internal stairs ✓ Easy access to main roads
- Easy access to highway
  Thermal insulation

## Gallery

































# Floor plans