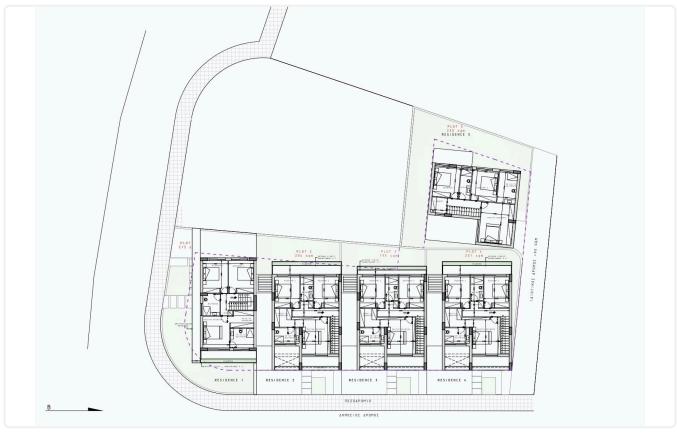

# Floor plans

## Description

- •3 bedrooms
- •3 W/C
- •Internal Area 157m2
- •Covered Verandas 10m2
- •Plot Area 215m2
- Covered Parking
- Photovoltaic Panels
- •Energy Efficiency "A"

Plot 215 m²

Covered veranda 10 m²