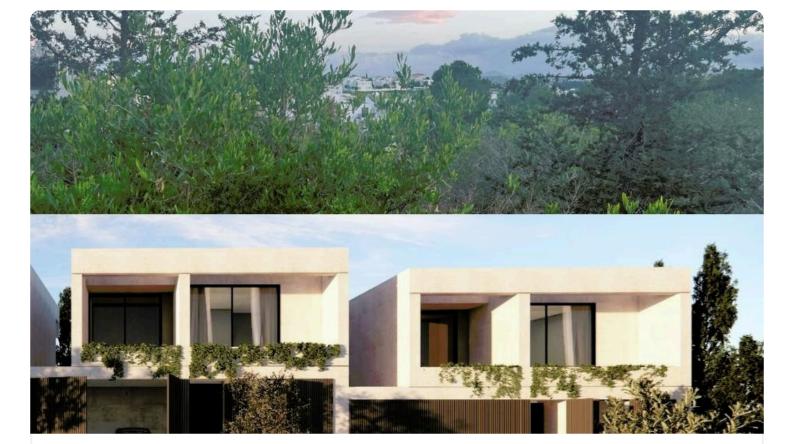

Reference 7575

3 Bed Detached House in Kalithea/Carlsberg, next to the Green Area

**€257,000** +VAT

Kalithea / Carlsberg, Nicosia

3 Bedrooms

3 Bathrooms

157 m<sup>2</sup> Covered

## Description

- •3 bedrooms
- •3 W/C
- •Internal Area 157m2
- •Covered Verandas 10m2
- •Plot Area 215m2
- Covered Parking
- Photovoltaic Panels
- •Energy Efficiency "A"

Plot 215 m²

Covered veranda 10 m²