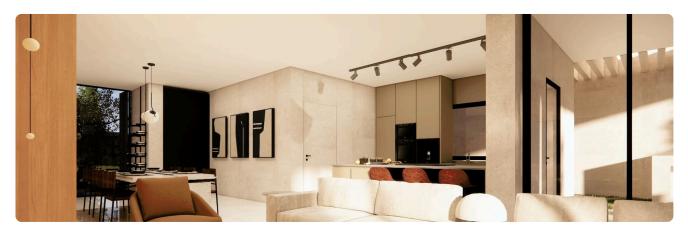

€257,000** +VAT

Kalithea / Carlsberg, Nicosia

3 Bedrooms

3 Bathrooms

157 m<sup>2</sup> Covered

## Description

- •3 bedrooms
- •3 W/C
- •Internal Area 157m2
- •Covered Verandas 10m2
- •Plot Area 215m2
- Covered Parking
- Photovoltaic Panels
- •Energy Efficiency "A"

Plot 215 m²

Covered veranda 10 m²

Parking spaces 2

Energy efficiency rating A

Year of construction 2025

Status Under construction





### **Facilities**

- ✓ Aircondition · Provision ✓ Heating · Provision ✓ Parking · Covered ✓ Solar water heater
- Solar photovoltaic panels

#### **Features**

- ✓ Guest WC ✓ Veranda ✓ Ceramic tiles ✓ En suite bathroom ✓ Double glazing
- ✓ Open plan ✓ Garden ✓ Internal stairs ✓ Easy access to main roads
- Easy access to highway
  Thermal insulation

## Gallery

































# Floor plans