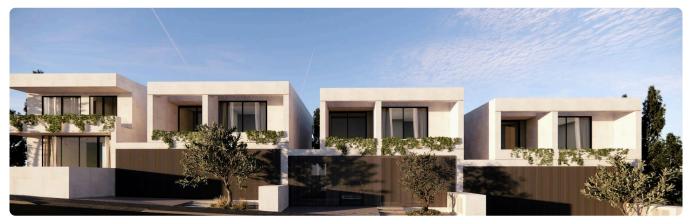

Reference 7575

3 Bed Detached House in Kalithea/Carlsberg, next to the Green Area

**€257,000** +VAT

Kalithea / Carlsberg, Nicosia

3 Bedrooms

3 Bathrooms

157 m<sup>2</sup> Covered

## Description

- •3 bedrooms
- •3 W/C
- •Internal Area 157m2
- •Covered Verandas 10m2
- •Plot Area 215m2
- Covered Parking
- Photovoltaic Panels
- •Energy Efficiency "A"

Plot 215 m²

Covered veranda 10 m²