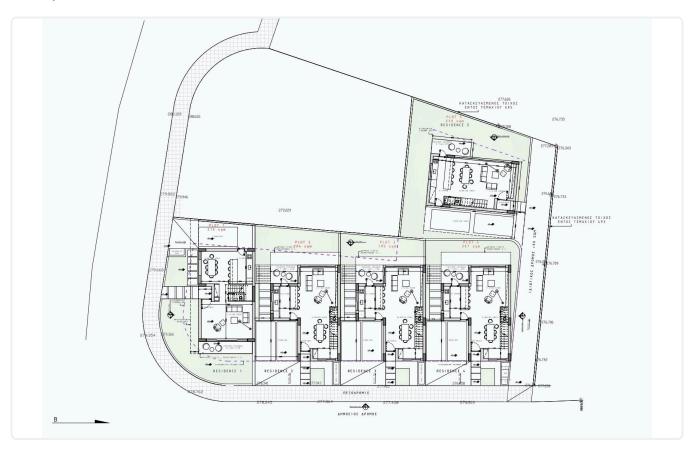

ea / Carlsberg, Nicosia

3 Bedrooms

3 Bathrooms

157 m<sup>2</sup> Covered

## Description

- •3 bedrooms
- •3 W/C
- •Internal Area 157m2
- •Covered Verandas 10m2
- •Plot Area 215m2
- Covered Parking
- Photovoltaic Panels
- •Energy Efficiency "A"

Plot 215 m²

Covered veranda 10 m²

Parking spaces 2

Energy efficiency rating A

Year of construction 2025

Status Under construction





### **Facilities**

- ✓ Aircondition · Provision ✓ Heating · Provision ✓ Parking · Covered ✓ Solar water heater
- Solar photovoltaic panels

#### **Features**

- ✓ Guest WC ✓ Veranda ✓ Ceramic tiles ✓ En suite bathroom ✓ Double glazing
- ✓ Open plan ✓ Garden ✓ Internal stairs ✓ Easy access to main roads
- Easy access to highway
  Thermal insulation

## Gallery

































# Floor plans