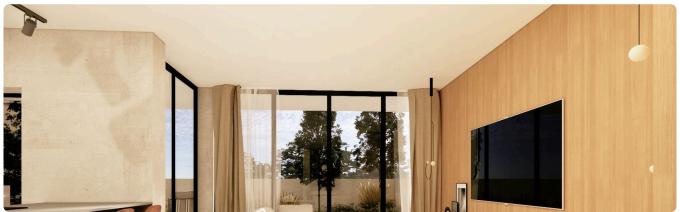

**€257,000** +VAT

Kalithea / Carlsberg, Nicosia

3 Bedrooms

3 Bathrooms

157 m<sup>2</sup> Covered

## Description

- •3 bedrooms
- •3 W/C
- •Internal Area 157m2
- •Covered Verandas 10m2
- •Plot Area 215m2
- Covered Parking
- Photovoltaic Panels
- •Energy Efficiency "A"

Plot 215 m²

Covered veranda 10 m²

Parking spaces 2

Energy efficiency rating A

Year of construction 2025

Status Under construction





### **Facilities**

- ✓ Aircondition · Provision ✓ Heating · Provision ✓ Parking · Covered ✓ Solar water heater
- Solar photovoltaic panels

#### **Features**

- ✓ Guest WC ✓ Veranda ✓ Ceramic tiles ✓ En suite bathroom ✓ Double glazing
- ✓ Open plan ✓ Garden ✓ Internal stairs ✓ Easy access to main roads
- Easy access to highway
  Thermal insulation

## Gallery

































# Floor plans