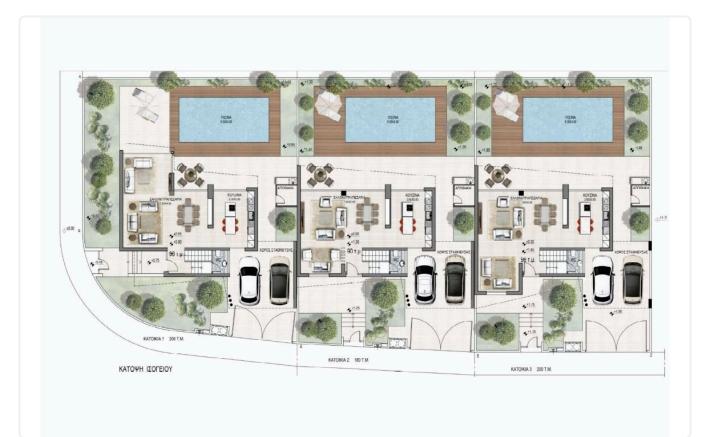

## 4 Bed Detached Villa with Swimming Pool in Kalithea Garlsberg, close to the Park

€680,000 +VAT

| Kalithea / Carlsberg, Nicosia | 4 Bedrooms | 4 Bathrooms | 206 m <sup>2</sup> Covered |
|-------------------------------|------------|-------------|----------------------------|
|                               |            |             |                            |

| Descri | ption |
|--------|-------|
|        |       |

- •4 Bedrooms
- •4 W/C
- Internal Area 206m2
- Covered Veranda 50m2
- •Plot Area 382m2
- Swimming Pool
- •En Suite Bathroom
- •Guest WC
- Covered Parking
- •Energy class 'A'

| Plot                     | 382 m²                |
|--------------------------|-----------------------|
| Covered veranda          | 50 m²                 |
| Parking spaces           | 2                     |
| Energy efficiency rating | А                     |
| Year of construction     | 2025                  |
| Status                   | Under<br>construction |

## Floor plans