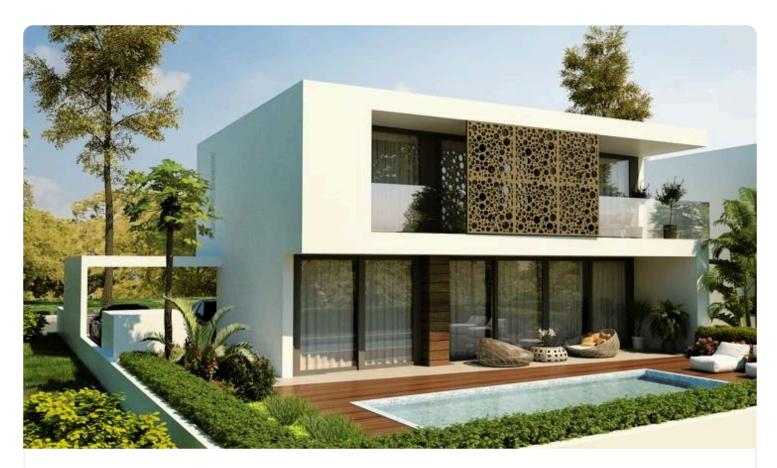

## 4 Bed Detached Villa with Swimming Pool in Kalithea Garlsberg, close to the Park

€680,000 +VAT

| Kalithea / Carlsberg, Nicosia | 4 Bedrooms | 4 Bathrooms | 206 m <sup>2</sup> Covered |
|-------------------------------|------------|-------------|----------------------------|
|                               |            |             |                            |

| Descri | ption |
|--------|-------|
|        |       |

- •4 Bedrooms
- •4 W/C
- Internal Area 206m2
- Covered Veranda 50m2
- •Plot Area 382m2
- Swimming Pool
- •En Suite Bathroom
- •Guest WC
- Covered Parking
- •Energy class 'A'