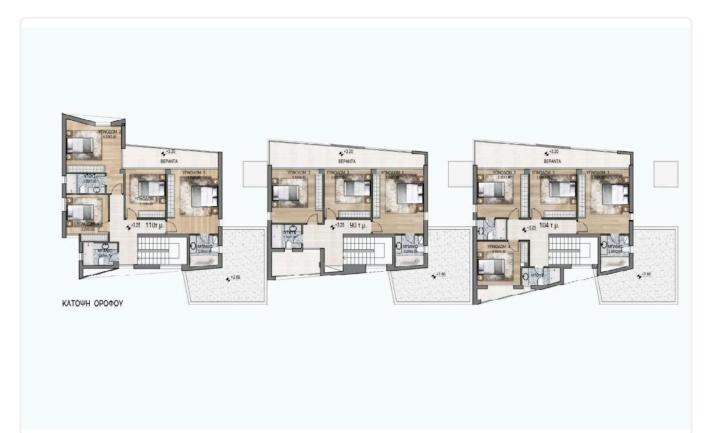

## 4 Bed Detached Villa with Swimming Pool in Kalithea Garlsberg, close to the Park

€680,000 +VAT

| Kalithea / Carlsberg, Nicosia | 4 Bedrooms | 4 Bathrooms | 206 m <sup>2</sup> Covered |
|-------------------------------|------------|-------------|----------------------------|
|                               |            |             |                            |

| Descri | ption |
|--------|-------|
|        |       |

- •4 Bedrooms
- •4 W/C
- Internal Area 206m2
- Covered Veranda 50m2
- •Plot Area 382m2
- Swimming Pool
- •En Suite Bathroom
- •Guest WC
- Covered Parking
- •Energy class 'A'

| Plot                     | 382 m²                |
|--------------------------|-----------------------|
| Covered veranda          | 50 m²                 |
| Parking spaces           | 2                     |
| Energy efficiency rating | А                     |
| Year of construction     | 2025                  |
| Status                   | Under<br>construction |

## Floor plans