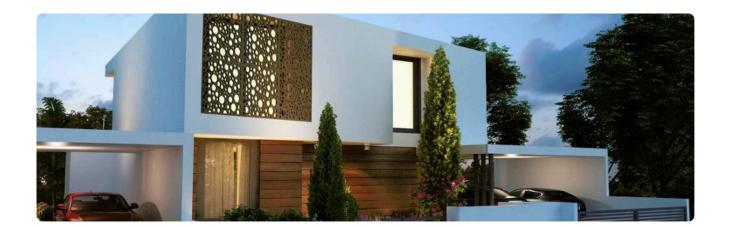

-------|------------|-------------|----------------------------|
|                               |            |             |                            |

| Descri | ption |
|--------|-------|
|        |       |

- •4 Bedrooms
- •4 W/C
- Internal Area 206m2
- Covered Veranda 50m2
- •Plot Area 382m2
- Swimming Pool
- •En Suite Bathroom
- •Guest WC
- Covered Parking
- •Energy class 'A'

| Plot                     | 382 m²                |
|--------------------------|-----------------------|
| Covered veranda          | 50 m²                 |
| Parking spaces           | 2                     |
| Energy efficiency rating | А                     |
| Year of construction     | 2025                  |
| Status                   | Under<br>construction |





## Facilities



## Gallery













## Floor plans