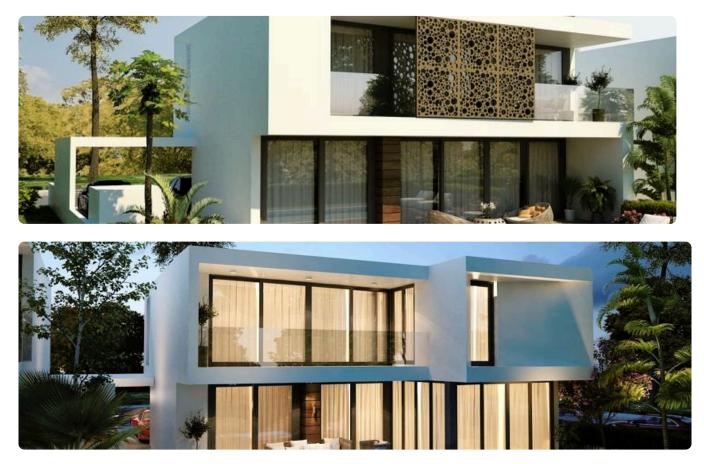

-------------|------------|-------------|----------------------------|
|                               |            |             |                            |

| Descri | ption |
|--------|-------|
|        |       |

- •4 Bedrooms
- •4 W/C
- Internal Area 206m2
- Covered Veranda 50m2
- •Plot Area 382m2
- Swimming Pool
- •En Suite Bathroom
- •Guest WC
- Covered Parking
- •Energy class 'A'

| Plot                     | 382 m²                |
|--------------------------|-----------------------|
| Covered veranda          | 50 m²                 |
| Parking spaces           | 2                     |
| Energy efficiency rating | А                     |
| Year of construction     | 2025                  |
| Status                   | Under<br>construction |





## Facilities



## Gallery













## Floor plans