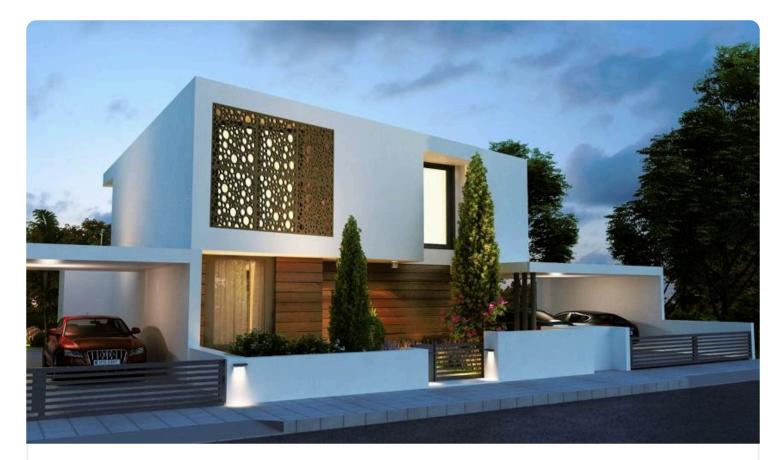

## 4 Bed Detached Villa with Swimming Pool in Kalithea €695,000 +vat Garlsberg, close to the Park

| Kalithea / Carlsberg, Nicosia | 4 Bedrooms | 4 Bathrooms | 209 m <sup>2</sup> Covered |
|-------------------------------|------------|-------------|----------------------------|
|                               |            |             |                            |

- •4 Bedrooms •4 W/C
- Internal Area 209m2
- •Covered Veranda 32m2
- •Plot Area 419m2
- Swimming Pool
- •En Suite Bathroom
- •Guest WC
- •Covered Parking
- •Energy class 'A'
- Photovoltaic Panels

| Plot                        | 419 m <sup>2</sup> |
|-----------------------------|--------------------|
| Covered veranda             | 32 m²              |
| Parking spaces              | 2                  |
| Energy efficiency<br>rating | А                  |
| Year of construction        | 2029               |
| Status                      | Under construction |