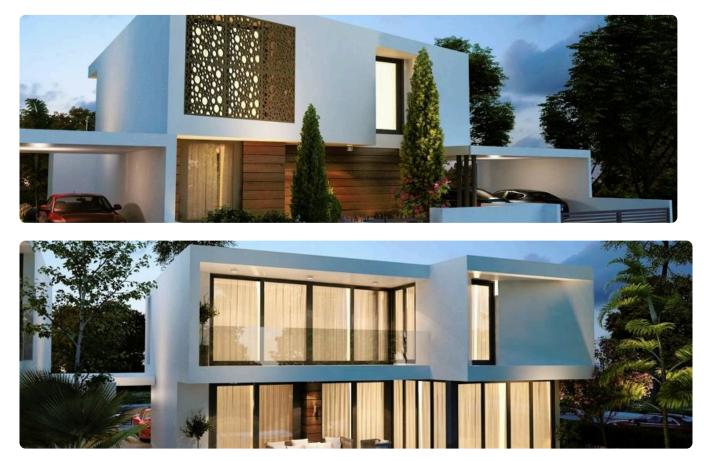

</sup> Covered |
|-------------------------------|------------|-------------|----------------------------|
|                               |            |             |                            |

- •4 Bedrooms •4 W/C
- Internal Area 209m2
- •Covered Veranda 32m2
- •Plot Area 419m2
- Swimming Pool
- •En Suite Bathroom
- •Guest WC
- •Covered Parking
- •Energy class 'A'
- Photovoltaic Panels

| Plot                        | 419 m <sup>2</sup> |
|-----------------------------|--------------------|
| Covered veranda             | 32 m²              |
| Parking spaces              | 2                  |
| Energy efficiency<br>rating | А                  |
| Year of construction        | 2029               |
| Status                      | Under construction |





## Facilities



## Gallery













## Floor plans