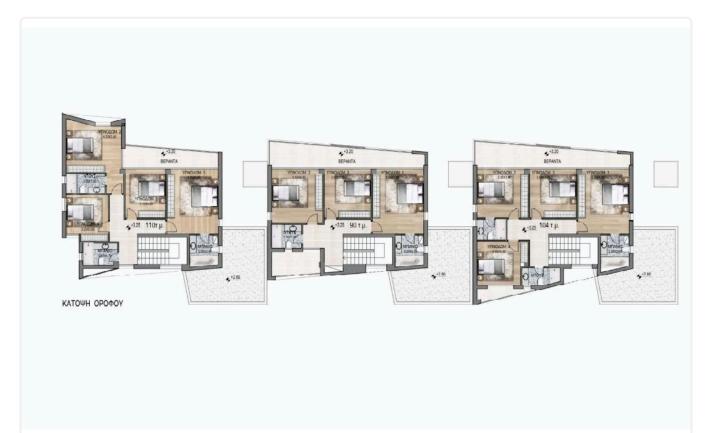

## Floor plans

- •4 Bedrooms •4 W/C
- Internal Area 209m2
- •Covered Veranda 32m2
- •Plot Area 419m2
- Swimming Pool
- •En Suite Bathroom
- •Guest WC
- •Covered Parking
- •Energy class 'A'
- Photovoltaic Panels

| Plot                        | 419 m <sup>2</sup> |
|-----------------------------|--------------------|
| Covered veranda             | 32 m²              |
| Parking spaces              | 2                  |
| Energy efficiency<br>rating | А                  |
| Year of construction        | 2029               |
| Status                      | Under construction |