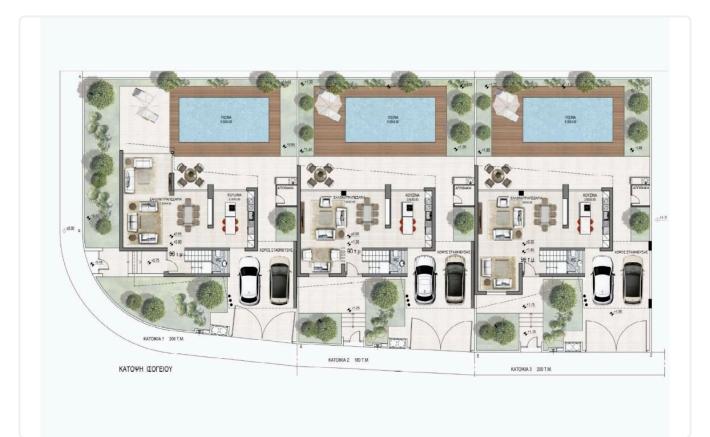

## Floor plans

- •4 Bedrooms •4 W/C
- Internal Area 209m2
- •Covered Veranda 32m2
- •Plot Area 419m2
- Swimming Pool
- •En Suite Bathroom
- •Guest WC
- •Covered Parking
- •Energy class 'A'
- Photovoltaic Panels

| Plot                        | 419 m <sup>2</sup> |
|-----------------------------|--------------------|
| Covered veranda             | 32 m²              |
| Parking spaces              | 2                  |
| Energy efficiency<br>rating | А                  |
| Year of construction        | 2029               |
| Status                      | Under construction |