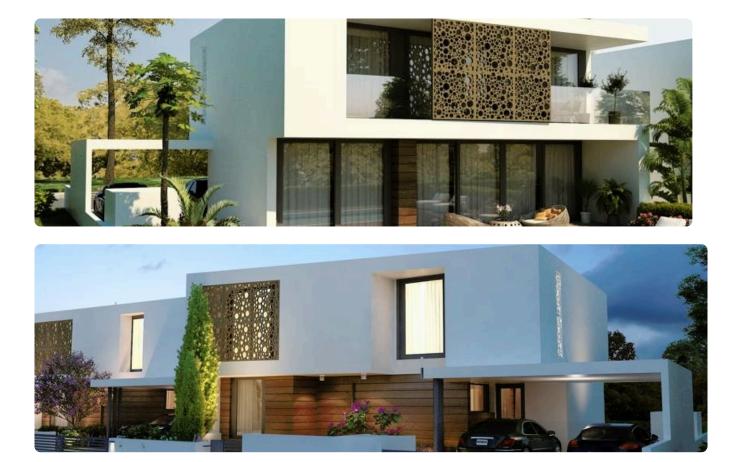

Covered |
|-------------------------------|------------|-------------|----------------------------|
|                               |            |             |                            |

- •4 Bedrooms •4 W/C
- Internal Area 209m2
- •Covered Veranda 32m2
- •Plot Area 419m2
- Swimming Pool
- •En Suite Bathroom
- •Guest WC
- •Covered Parking
- •Energy class 'A'
- Photovoltaic Panels

| Plot                        | 419 m <sup>2</sup> |
|-----------------------------|--------------------|
| Covered veranda             | 32 m²              |
| Parking spaces              | 2                  |
| Energy efficiency<br>rating | А                  |
| Year of construction        | 2029               |
| Status                      | Under construction |





## Facilities



## Gallery













## Floor plans