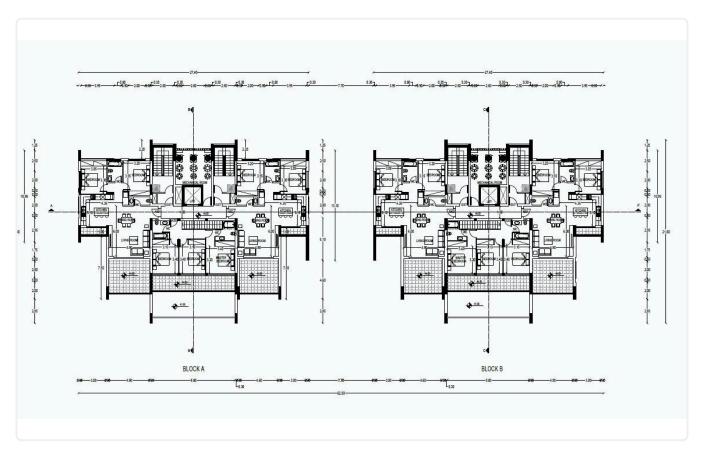

|
| •Energy Efficiency ''A''<br>•Underfloor Heating                                               | Year of<br>Construction  | 2025                  |
| •Communal Swimming Pool<br>•Gym<br>•Children's Playground                                     | Status                   | Under<br>construction |
| Entrance Gate                                                                                 |                          |                       |

- •Electric Shutters





### Facilities

Aircondition · Provision
 Parking · Covered
 Pool · Communal
 Elevator
 Gym
 Solar water heater

#### Features

- Luxury specifications
- Near amenities
- Shutters, electric
- Thermal insulation

### Gallery





Modern design

Entrance gate

Sound insulation























## Floor plans