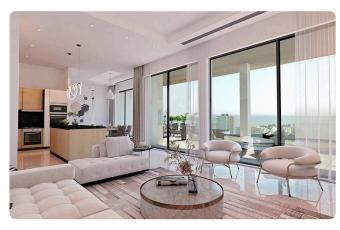

| Description                                                                                   |                          |                       |
|-----------------------------------------------------------------------------------------------|--------------------------|-----------------------|
| •2 bedrooms                                                                                   | Covered veranda          | 25 m²                 |
| •2 W/C                                                                                        | Parking spaces           | 1                     |
| <ul> <li>Internal Area 95m2</li> <li>Covered Veranda 25m2</li> <li>Covered Parking</li> </ul> | Energy efficiency rating | А                     |
| •Energy Efficiency ''A''<br>•Underfloor Heating                                               | Year of<br>Construction  | 2025                  |
| •Communal Swimming Pool<br>•Gym<br>•Children's Playground                                     | Status                   | Under<br>construction |
| Entrance Gate                                                                                 |                          |                       |

### Gallery

Modern design

Entrance gate

Sound insulation