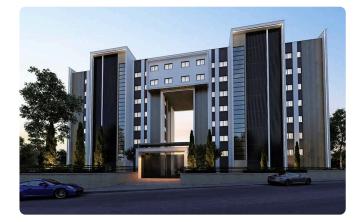

| Description                                                                                   |                          |                       |
|-----------------------------------------------------------------------------------------------|--------------------------|-----------------------|
| •2 bedrooms                                                                                   | Covered veranda          | 25 m²                 |
| •2 W/C                                                                                        | Parking spaces           | 1                     |
| <ul> <li>Internal Area 95m2</li> <li>Covered Veranda 25m2</li> <li>Covered Parking</li> </ul> | Energy efficiency rating | А                     |
| •Energy Efficiency ''A''<br>•Underfloor Heating                                               | Year of<br>Construction  | 2025                  |
| •Communal Swimming Pool<br>•Gym<br>•Children's Playground                                     | Status                   | Under<br>construction |
| Entrance Gate                                                                                 |                          |                       |