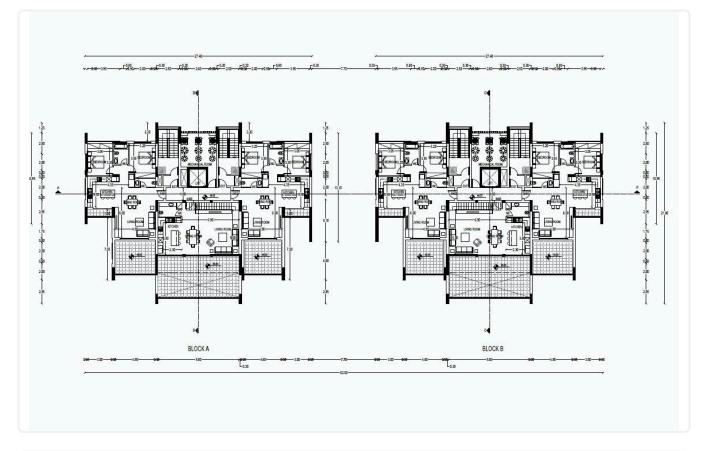

Energy Efficiency ''A''<br>•Underfloor Heating                                               | Year of<br>Construction  | 2025                  |
| •Communal Swimming Pool<br>•Gym<br>•Children's Playground                                     | Status                   | Under<br>construction |
| Entrance Gate                                                                                 |                          |                       |

- •Electric Shutters





### Facilities

Aircondition · Provision
 Parking · Covered
 Pool · Communal
 Elevator
 Gym
 Solar water heater

#### Features

- Luxury specifications
- Near amenities
- Shutters, electric
- Thermal insulation

### Gallery





Modern design

Entrance gate

Sound insulation























## Floor plans