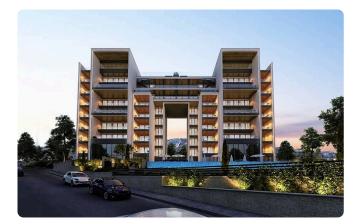

# 2 Bed Apartment in Agios Tychonas, Limassol

# €670,000 +vat

| Agios Tychonas, Limassol | 2 Bedrooms | 2 Bathrooms | 95 m <sup>2</sup> Covered |
|--------------------------|------------|-------------|---------------------------|
|                          |            |             |                           |