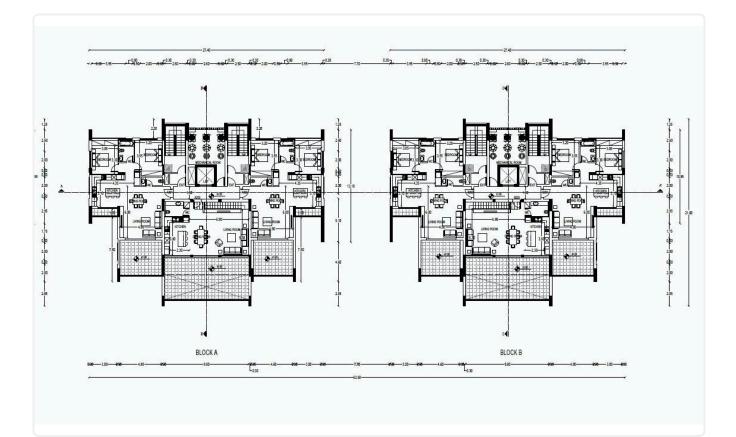

|
| •Energy Efficiency ''A''<br>•Underfloor Heating                                               | Year of<br>Construction  | 2025                  |
| •Communal Swimming Pool<br>•Gym<br>•Children's Playground                                     | Status                   | Under<br>construction |
| Entrance Gate                                                                                 |                          |                       |

- •Electric Shutters





### Facilities

Aircondition · Provision
 Parking · Covered
 Pool · Communal
 Elevator
 Gym
 Solar water heater

#### Features

- Luxury specifications
- Near amenities
- Shutters, electric
- Thermal insulation

### Gallery





Modern design

Entrance gate

Sound insulation























## Floor plans