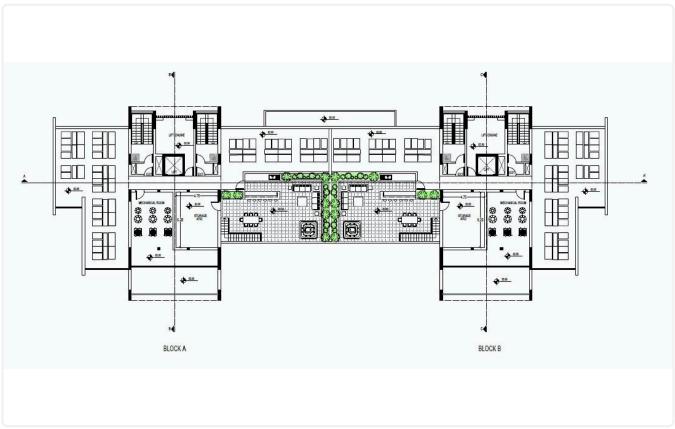

iciency ''A''<br>•Underfloor Heating                                               | Year of<br>Construction  | 2025                  |
| •Communal Swimming Pool<br>•Gym<br>•Children's Playground                                     | Status                   | Under<br>construction |
| Entrance Gate                                                                                 |                          |                       |

- •Electric Shutters





### Facilities

Aircondition · Provision
 Parking · Covered
 Pool · Communal
 Elevator
 Gym
 Solar water heater

#### Features

- Luxury specifications
- Near amenities
- Shutters, electric
- Thermal insulation

### Gallery





Modern design

Entrance gate

Sound insulation























## Floor plans