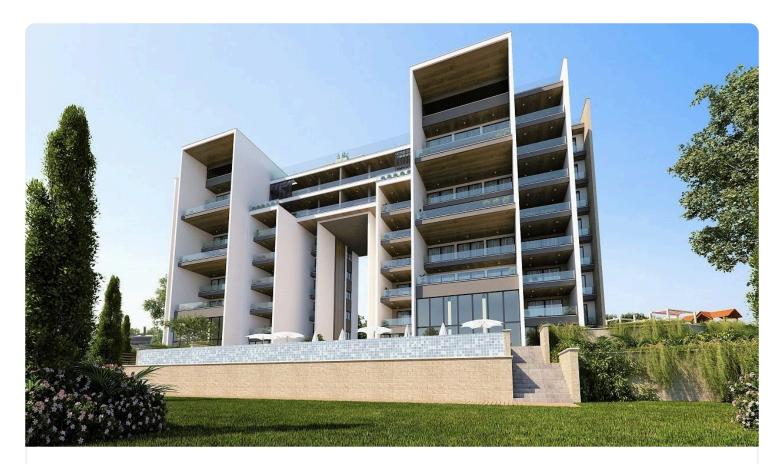

# 2 Bed Apartment in Agios Tychonas, Limassol

# €670,000 +vat

| Agios Tychonas, Limassol | 2 Bedrooms | 2 Bathrooms | 95 m <sup>2</sup> Covered |
|--------------------------|------------|-------------|---------------------------|
|                          |            |             |                           |

| Description                                                                                   |                          |                       |
|-----------------------------------------------------------------------------------------------|--------------------------|-----------------------|
| •2 bedrooms                                                                                   | Covered veranda          | 25 m²                 |
| •2 W/C                                                                                        | Parking spaces           | 1                     |
| <ul> <li>Internal Area 95m2</li> <li>Covered Veranda 25m2</li> <li>Covered Parking</li> </ul> | Energy efficiency rating | А                     |
| •Energy Efficiency ''A''<br>•Underfloor Heating                                               | Year of<br>Construction  | 2025                  |
| •Communal Swimming Pool<br>•Gym<br>•Children's Playground                                     | Status                   | Under<br>construction |
| Entrance Gate                                                                                 |                          |                       |