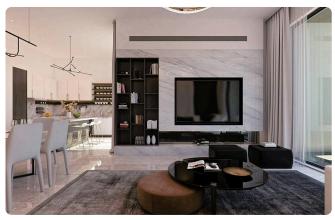

| Description                                                                                   |                          |                       |
|-----------------------------------------------------------------------------------------------|--------------------------|-----------------------|
| •2 bedrooms                                                                                   | Covered veranda          | 25 m²                 |
| •2 W/C                                                                                        | Parking spaces           | 1                     |
| <ul> <li>Internal Area 95m2</li> <li>Covered Veranda 25m2</li> <li>Covered Parking</li> </ul> | Energy efficiency rating | А                     |
| •Energy Efficiency ''A''<br>•Underfloor Heating                                               | Year of<br>Construction  | 2025                  |
| •Communal Swimming Pool<br>•Gym<br>•Children's Playground                                     | Status                   | Under<br>construction |
| Entrance Gate                                                                                 |                          |                       |

### Gallery

Modern design

Entrance gate

Sound insulation