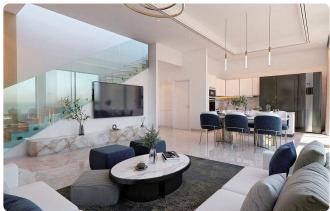

| Description                                                                                   |                          |                       |
|-----------------------------------------------------------------------------------------------|--------------------------|-----------------------|
| •2 bedrooms                                                                                   | Covered veranda          | 25 m²                 |
| •2 W/C                                                                                        | Parking spaces           | 1                     |
| <ul> <li>Internal Area 95m2</li> <li>Covered Veranda 25m2</li> <li>Covered Parking</li> </ul> | Energy efficiency rating | А                     |
| •Energy Efficiency ''A''<br>•Underfloor Heating                                               | Year of<br>Construction  | 2025                  |
| •Communal Swimming Pool<br>•Gym<br>•Children's Playground                                     | Status                   | Under<br>construction |
| Entrance Gate                                                                                 |                          |                       |

### Gallery

Modern design

Entrance gate

Sound insulation