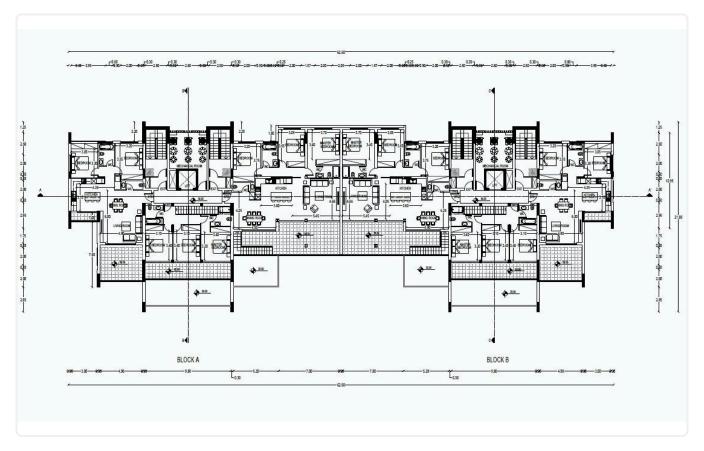

fficiency ''A''<br>•Underfloor Heating                                               | Year of<br>Construction  | 2025                  |
| •Communal Swimming Pool<br>•Gym<br>•Children's Playground                                     | Status                   | Under<br>construction |
| Entrance Gate                                                                                 |                          |                       |

- •Electric Shutters





### Facilities

Aircondition · Provision
 Parking · Covered
 Pool · Communal
 Elevator
 Gym
 Solar water heater

#### Features

- Luxury specifications
- Near amenities
- Shutters, electric
- Thermal insulation

### Gallery





Modern design

Entrance gate

Sound insulation























## Floor plans