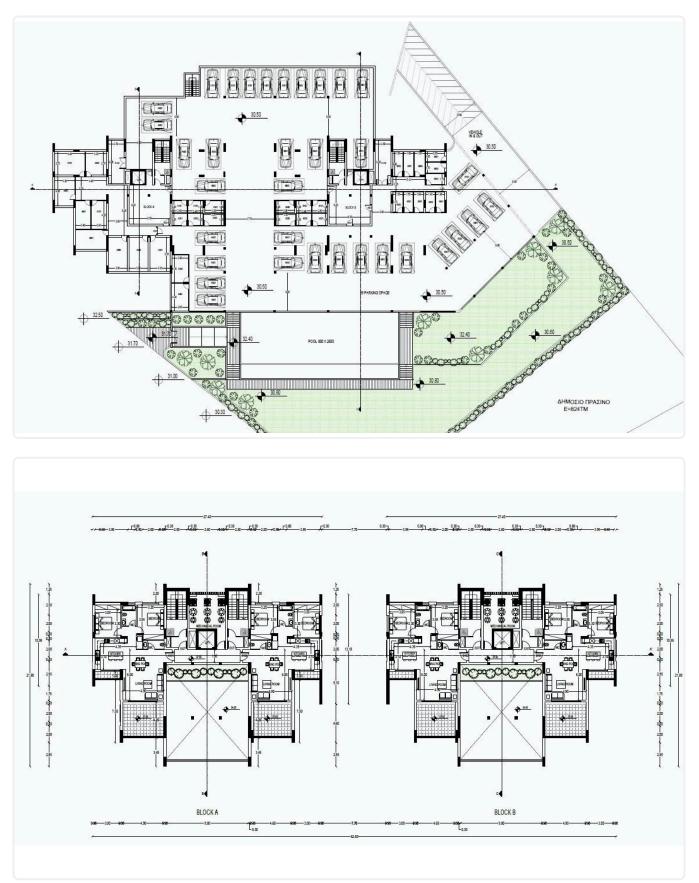

|
| •Energy Efficiency ''A''<br>•Underfloor Heating                                               | Year of<br>Construction  | 2025                  |
| •Communal Swimming Pool<br>•Gym<br>•Children's Playground                                     | Status                   | Under<br>construction |
| Entrance Gate                                                                                 |                          |                       |

- •Electric Shutters





### Facilities

Aircondition · Provision
 Parking · Covered
 Pool · Communal
 Elevator
 Gym
 Solar water heater

#### Features

- Luxury specifications
- Near amenities
- Shutters, electric
- Thermal insulation

### Gallery





Modern design

Entrance gate

Sound insulation























## Floor plans