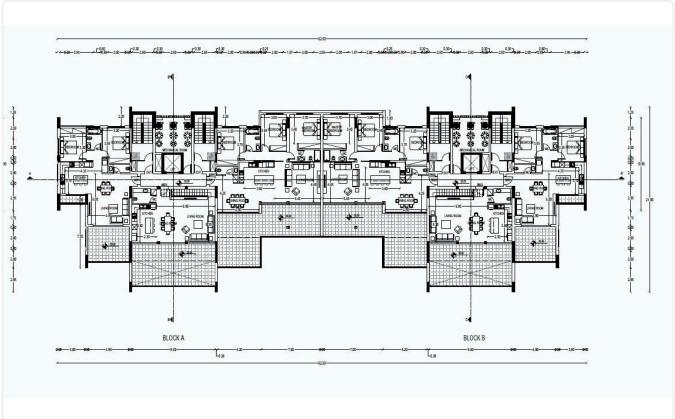

ergy Efficiency ''A''<br>•Underfloor Heating                                               | Year of<br>Construction  | 2025                  |
| •Communal Swimming Pool<br>•Gym<br>•Children's Playground                                     | Status                   | Under<br>construction |
| Entrance Gate                                                                                 |                          |                       |

- •Electric Shutters





### Facilities

Aircondition · Provision
 Parking · Covered
 Pool · Communal
 Elevator
 Gym
 Solar water heater

#### Features

- Luxury specifications
- Near amenities
- Shutters, electric
- Thermal insulation

### Gallery





Modern design

Entrance gate

Sound insulation























## Floor plans