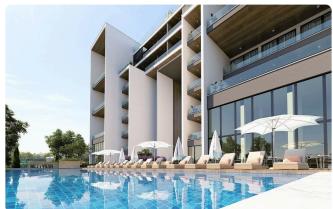

| Description                                                                                   |                          |                       |
|-----------------------------------------------------------------------------------------------|--------------------------|-----------------------|
| •2 bedrooms                                                                                   | Covered veranda          | 25 m²                 |
| •2 W/C                                                                                        | Parking spaces           | 1                     |
| <ul> <li>Internal Area 95m2</li> <li>Covered Veranda 25m2</li> <li>Covered Parking</li> </ul> | Energy efficiency rating | А                     |
| •Energy Efficiency ''A''<br>•Underfloor Heating                                               | Year of<br>Construction  | 2025                  |
| •Communal Swimming Pool<br>•Gym<br>•Children's Playground                                     | Status                   | Under<br>construction |
| Entrance Gate                                                                                 |                          |                       |

### Facilities

Aircondition · Provision
 Parking · Covered
 Pool · Communal
 Elevator
 Gym
 Solar water heater