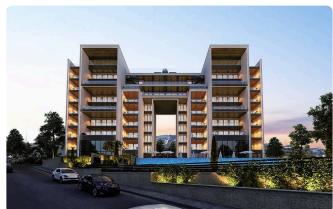

## 2 Bed Apartment in Agios Tychonas, Limassol

| Description                                                                 |                          |                       |
|-----------------------------------------------------------------------------|--------------------------|-----------------------|
| •2 bedrooms                                                                 | Covered veranda          | 25 m²                 |
| •2 W/C                                                                      | Parking spaces           | 1                     |
| ternal Area 95m2<br>overed Veranda 25m2<br>overed Parking                   | Energy efficiency rating | А                     |
| •Energy Efficiency ''A''<br>•Underfloor Heating                             | Year of<br>Construction  | 2026                  |
| •Communal Swimming Pool<br>•Gym<br>•Children's Playground<br>•Entrance Gate | Status                   | Under<br>construction |