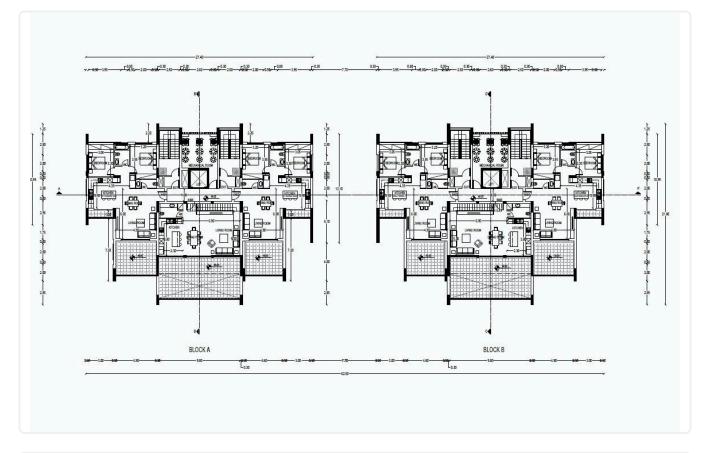

| Parking spaces           | 1                     |
| ternal Area 95m2<br>overed Veranda 25m2<br>overed Parking                   | Energy efficiency rating | А                     |
| •Energy Efficiency ''A''<br>•Underfloor Heating                             | Year of<br>Construction  | 2026                  |
| •Communal Swimming Pool<br>•Gym<br>•Children's Playground<br>•Entrance Gate | Status                   | Under<br>construction |



•Electric Shutters



### Facilities

Aircondition · Provision
Parking · Covered
Pool · Communal
Elevator
Gym
Solar water heater

#### Features

- Luxury specifications
- Near amenities
- Shutters, electric
- Thermal insulation

### Gallery





Modern design

Entrance gate

Sound insulation



















## Floor plans