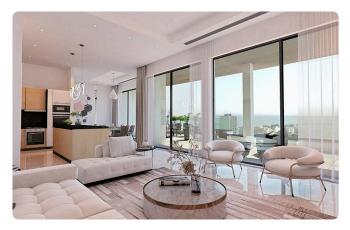

| Description                                                                 |                          |                       |
|-----------------------------------------------------------------------------|--------------------------|-----------------------|
| •2 bedrooms                                                                 | Covered veranda          | 25 m²                 |
| •2 W/C                                                                      | Parking spaces           | 1                     |
| ternal Area 95m2<br>overed Veranda 25m2<br>overed Parking                   | Energy efficiency rating | А                     |
| •Energy Efficiency ''A''<br>•Underfloor Heating                             | Year of<br>Construction  | 2026                  |
| •Communal Swimming Pool<br>•Gym<br>•Children's Playground<br>•Entrance Gate | Status                   | Under<br>construction |

### Gallery

Modern design

Entrance gate

Sound insulation