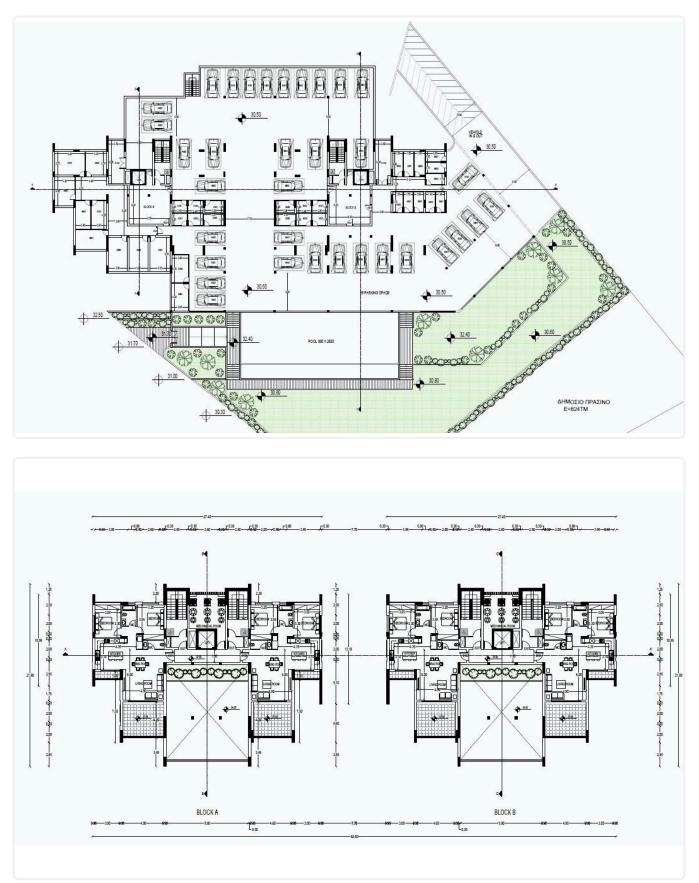

| Parking spaces           | 1                     |
| ternal Area 95m2<br>overed Veranda 25m2<br>overed Parking                   | Energy efficiency rating | А                     |
| •Energy Efficiency ''A''<br>•Underfloor Heating                             | Year of<br>Construction  | 2026                  |
| •Communal Swimming Pool<br>•Gym<br>•Children's Playground<br>•Entrance Gate | Status                   | Under<br>construction |



•Electric Shutters



### Facilities

Aircondition · Provision
Parking · Covered
Pool · Communal
Elevator
Gym
Solar water heater

#### Features

- Luxury specifications
- Near amenities
- Shutters, electric
- Thermal insulation

### Gallery





Modern design

Entrance gate

Sound insulation



















## Floor plans