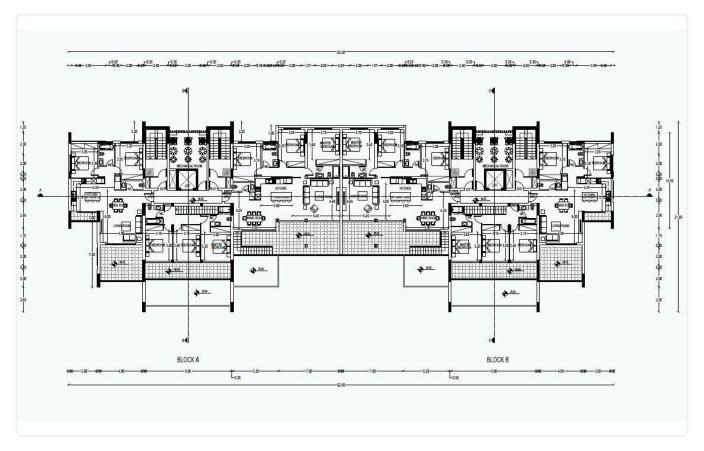

| Parking spaces           | 1                     |
| ternal Area 95m2<br>overed Veranda 25m2<br>overed Parking                   | Energy efficiency rating | А                     |
| •Energy Efficiency ''A''<br>•Underfloor Heating                             | Year of<br>Construction  | 2026                  |
| •Communal Swimming Pool<br>•Gym<br>•Children's Playground<br>•Entrance Gate | Status                   | Under<br>construction |



•Electric Shutters



### Facilities

Aircondition · Provision
Parking · Covered
Pool · Communal
Elevator
Gym
Solar water heater

#### Features

- Luxury specifications
- Near amenities
- Shutters, electric
- Thermal insulation

### Gallery





Modern design

Entrance gate

Sound insulation



















## Floor plans