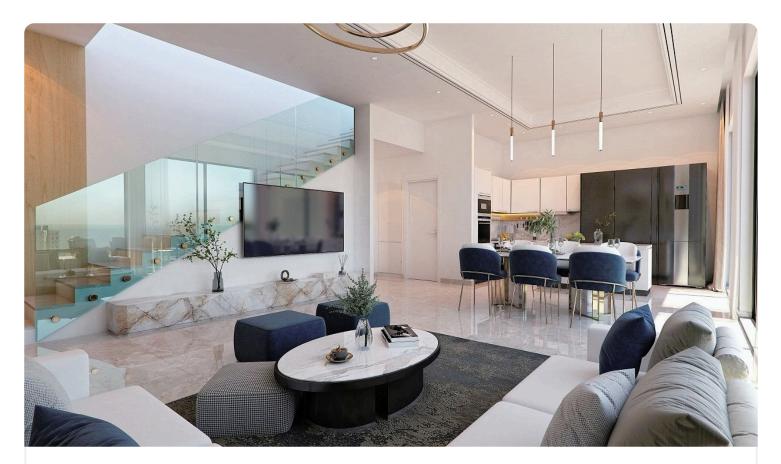

| Description                                                                 |                          |                       |
|-----------------------------------------------------------------------------|--------------------------|-----------------------|
| •2 bedrooms                                                                 | Covered veranda          | 25 m²                 |
| •2 W/C                                                                      | Parking spaces           | 1                     |
| ternal Area 95m2<br>overed Veranda 25m2<br>overed Parking                   | Energy efficiency rating | А                     |
| •Energy Efficiency ''A''<br>•Underfloor Heating                             | Year of<br>Construction  | 2026                  |
| •Communal Swimming Pool<br>•Gym<br>•Children's Playground<br>•Entrance Gate | Status                   | Under<br>construction |

### Gallery

Modern design

Entrance gate

Sound insulation