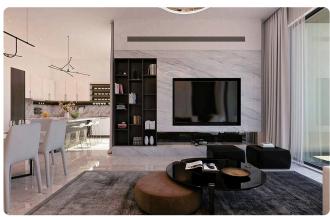

| Parking spaces           | 1                     |
| ternal Area 95m2<br>overed Veranda 25m2<br>overed Parking                   | Energy efficiency rating | А                     |
| •Energy Efficiency ''A''<br>•Underfloor Heating                             | Year of<br>Construction  | 2026                  |
| •Communal Swimming Pool<br>•Gym<br>•Children's Playground<br>•Entrance Gate | Status                   | Under<br>construction |



•Electric Shutters



### Facilities

Aircondition · Provision
Parking · Covered
Pool · Communal
Elevator
Gym
Solar water heater

#### Features

- Luxury specifications
- Near amenities
- Shutters, electric
- Thermal insulation

### Gallery





Modern design

Entrance gate

Sound insulation



















## Floor plans