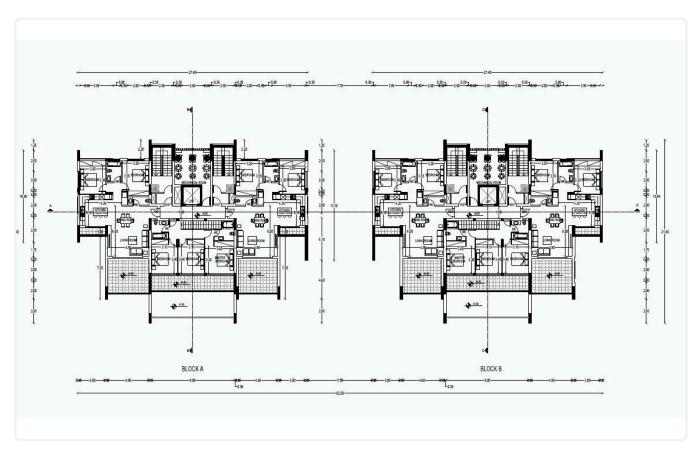

| Parking spaces           | 1                     |
| ternal Area 95m2<br>overed Veranda 25m2<br>overed Parking                   | Energy efficiency rating | А                     |
| •Energy Efficiency ''A''<br>•Underfloor Heating                             | Year of<br>Construction  | 2026                  |
| •Communal Swimming Pool<br>•Gym<br>•Children's Playground<br>•Entrance Gate | Status                   | Under<br>construction |



•Electric Shutters



### Facilities

Aircondition · Provision
Parking · Covered
Pool · Communal
Elevator
Gym
Solar water heater

#### Features

- Luxury specifications
- Near amenities
- Shutters, electric
- Thermal insulation

### Gallery





Modern design

Entrance gate

Sound insulation



















## Floor plans