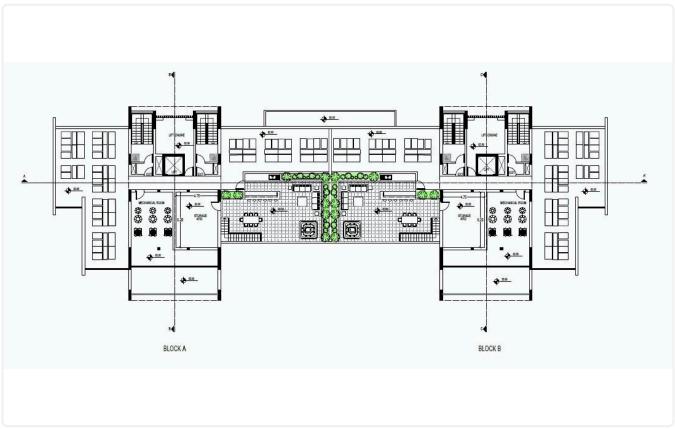

Parking spaces           | 1                     |
| ternal Area 95m2<br>overed Veranda 25m2<br>overed Parking                   | Energy efficiency rating | А                     |
| •Energy Efficiency ''A''<br>•Underfloor Heating                             | Year of<br>Construction  | 2026                  |
| •Communal Swimming Pool<br>•Gym<br>•Children's Playground<br>•Entrance Gate | Status                   | Under<br>construction |



•Electric Shutters



### Facilities

Aircondition · Provision
Parking · Covered
Pool · Communal
Elevator
Gym
Solar water heater

#### Features

- Luxury specifications
- Near amenities
- Shutters, electric
- Thermal insulation

### Gallery





Modern design

Entrance gate

Sound insulation



















## Floor plans