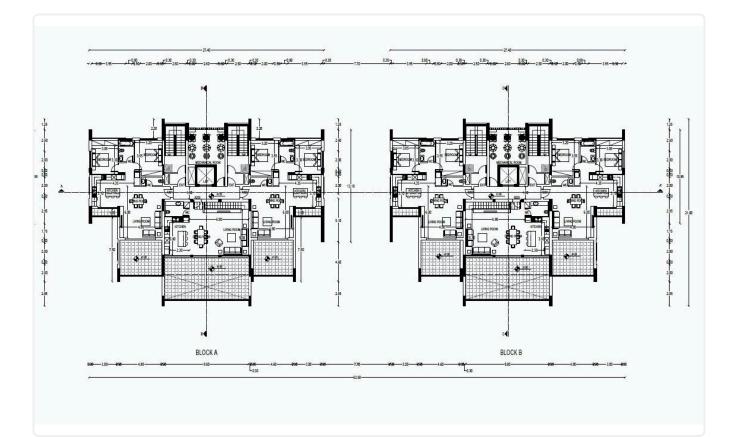

| Parking spaces           | 1                     |
| ternal Area 95m2<br>overed Veranda 25m2<br>overed Parking                   | Energy efficiency rating | А                     |
| •Energy Efficiency ''A''<br>•Underfloor Heating                             | Year of<br>Construction  | 2026                  |
| •Communal Swimming Pool<br>•Gym<br>•Children's Playground<br>•Entrance Gate | Status                   | Under<br>construction |



•Electric Shutters



### Facilities

Aircondition · Provision
Parking · Covered
Pool · Communal
Elevator
Gym
Solar water heater

#### Features

- Luxury specifications
- Near amenities
- Shutters, electric
- Thermal insulation

### Gallery





Modern design

Entrance gate

Sound insulation



















## Floor plans