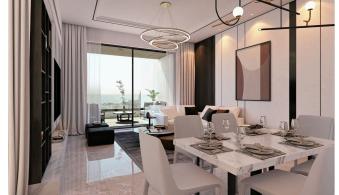

| Parking spaces           | 1                     |
| ternal Area 95m2<br>overed Veranda 25m2<br>overed Parking                   | Energy efficiency rating | А                     |
| •Energy Efficiency ''A''<br>•Underfloor Heating                             | Year of<br>Construction  | 2026                  |
| •Communal Swimming Pool<br>•Gym<br>•Children's Playground<br>•Entrance Gate | Status                   | Under<br>construction |



•Electric Shutters



### Facilities

Aircondition · Provision
Parking · Covered
Pool · Communal
Elevator
Gym
Solar water heater

#### Features

- Luxury specifications
- Near amenities
- Shutters, electric
- Thermal insulation

### Gallery





Modern design

Entrance gate

Sound insulation



















## Floor plans