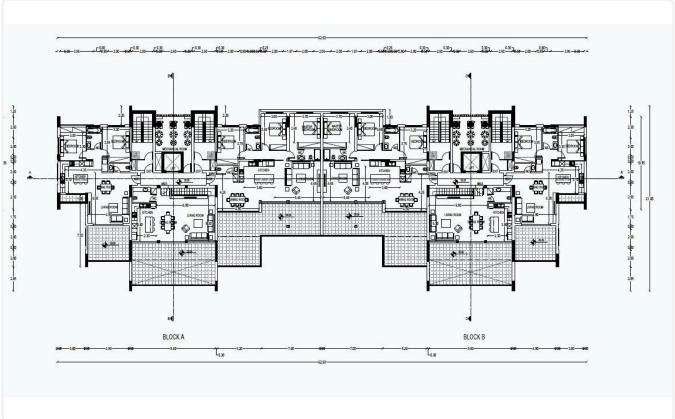

| Parking spaces           | 1                     |
| ternal Area 95m2<br>overed Veranda 25m2<br>overed Parking                   | Energy efficiency rating | А                     |
| •Energy Efficiency ''A''<br>•Underfloor Heating                             | Year of<br>Construction  | 2026                  |
| •Communal Swimming Pool<br>•Gym<br>•Children's Playground<br>•Entrance Gate | Status                   | Under<br>construction |



•Electric Shutters



### Facilities

Aircondition · Provision
Parking · Covered
Pool · Communal
Elevator
Gym
Solar water heater

#### Features

- Luxury specifications
- Near amenities
- Shutters, electric
- Thermal insulation

### Gallery





Modern design

Entrance gate

Sound insulation



















## Floor plans