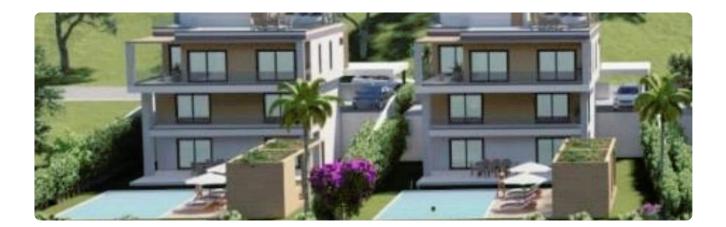

|
| <ul> <li>Plot Area 479m2</li> <li>Garage 32m2</li> <li>Swimming Pool</li> <li>Underfloor Heating</li> <li>Central A/C</li> </ul> | Energy efficiency<br>rating | А                     |
|                                                                                                                                  | Year of construction        | 2026                  |
| •Storage<br>•Rooftop Garden<br>•Barbeque Area                                                                                    | Status                      | Under<br>construction |
| •Garden                                                                                                                          |                             |                       |





## Facilities



## Gallery