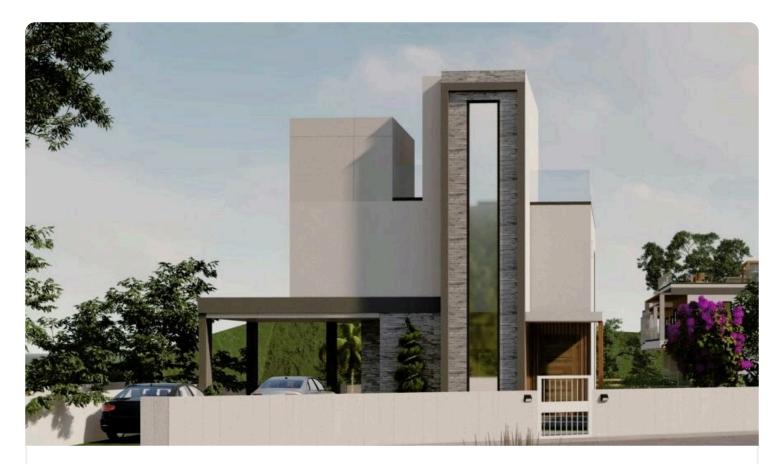

## 5 Bed Detatched Villa with swimming pool in Pareklisia, €1,100,000 +vat Limassol

| Pareklissia, Limassol | 5 Bedrooms | 5 Bathrooms | 357 m <sup>2</sup> Covered |
|-----------------------|------------|-------------|----------------------------|
|                       |            |             |                            |

| Description                                                                                                                      |                             |                       |
|----------------------------------------------------------------------------------------------------------------------------------|-----------------------------|-----------------------|
| •5 bedrooms                                                                                                                      | Plot                        | 479 m²                |
| •5 W/C<br>•Internal Area 252m2                                                                                                   | Covered veranda             | 43 m²                 |
| •Covered Verandas 43m2                                                                                                           | Parking spaces              | 2                     |
| <ul> <li>Plot Area 479m2</li> <li>Garage 32m2</li> <li>Swimming Pool</li> <li>Underfloor Heating</li> <li>Central A/C</li> </ul> | Energy efficiency<br>rating | А                     |
|                                                                                                                                  | Year of construction        | 2026                  |
| •Storage<br>•Rooftop Garden<br>•Barbeque Area                                                                                    | Status                      | Under<br>construction |
| •Garden                                                                                                                          |                             |                       |