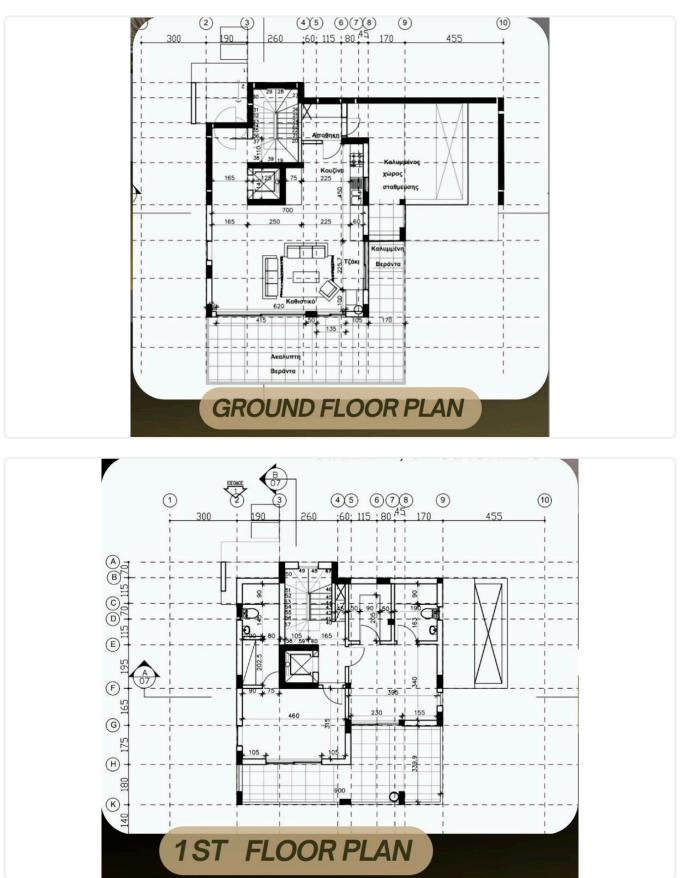

| Description                                                                                                                      |                             |                       |
|----------------------------------------------------------------------------------------------------------------------------------|-----------------------------|-----------------------|
| •5 bedrooms                                                                                                                      | Plot                        | 479 m²                |
| •5 W/C<br>•Internal Area 252m2                                                                                                   | Covered veranda             | 43 m²                 |
| •Covered Verandas 43m2                                                                                                           | Parking spaces              | 2                     |
| <ul> <li>Plot Area 479m2</li> <li>Garage 32m2</li> <li>Swimming Pool</li> <li>Underfloor Heating</li> <li>Central A/C</li> </ul> | Energy efficiency<br>rating | А                     |
|                                                                                                                                  | Year of construction        | 2026                  |
| •Storage<br>•Rooftop Garden<br>•Barbeque Area                                                                                    | Status                      | Under<br>construction |
| •Garden                                                                                                                          |                             |                       |