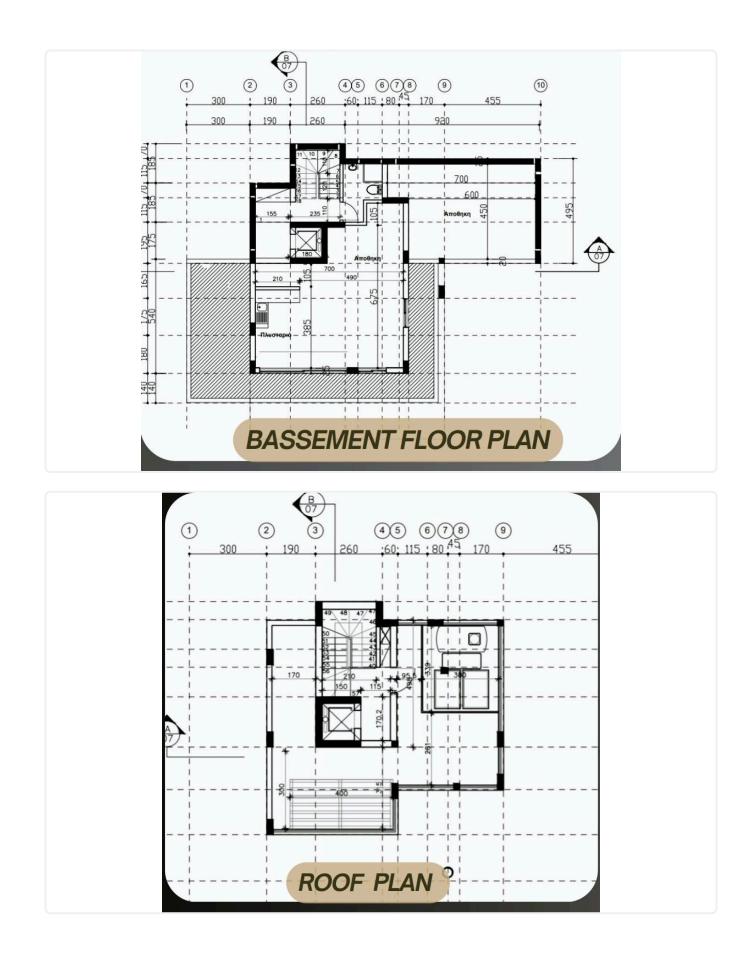

| Description                                                                                                                      |                             |                       |
|----------------------------------------------------------------------------------------------------------------------------------|-----------------------------|-----------------------|
| •5 bedrooms                                                                                                                      | Plot                        | 479 m²                |
| •5 W/C<br>•Internal Area 252m2                                                                                                   | Covered veranda             | 43 m²                 |
| •Covered Verandas 43m2                                                                                                           | Parking spaces              | 2                     |
| <ul> <li>Plot Area 479m2</li> <li>Garage 32m2</li> <li>Swimming Pool</li> <li>Underfloor Heating</li> <li>Central A/C</li> </ul> | Energy efficiency<br>rating | А                     |
|                                                                                                                                  | Year of construction        | 2026                  |
| •Storage<br>•Rooftop Garden<br>•Barbeque Area                                                                                    | Status                      | Under<br>construction |
| •Garden                                                                                                                          |                             |                       |