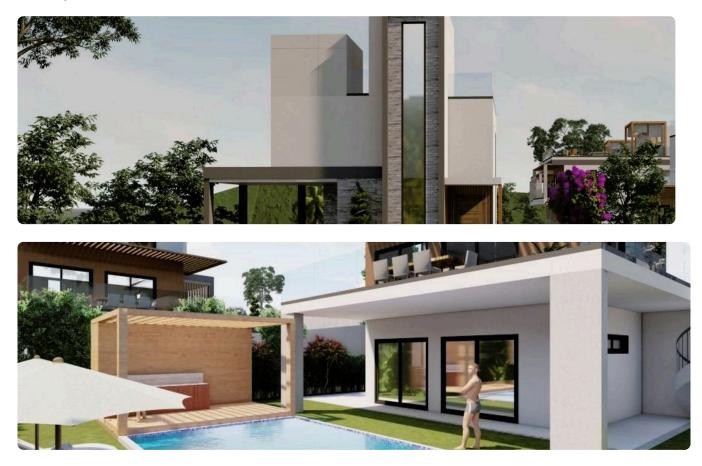

|
| <ul> <li>Plot Area 479m2</li> <li>Garage 32m2</li> <li>Swimming Pool</li> <li>Underfloor Heating</li> <li>Central A/C</li> </ul> | Energy efficiency<br>rating | А                     |
|                                                                                                                                  | Year of construction        | 2026                  |
| •Storage<br>•Rooftop Garden<br>•Barbeque Area                                                                                    | Status                      | Under<br>construction |
| •Garden                                                                                                                          |                             |                       |





## Facilities



## Gallery