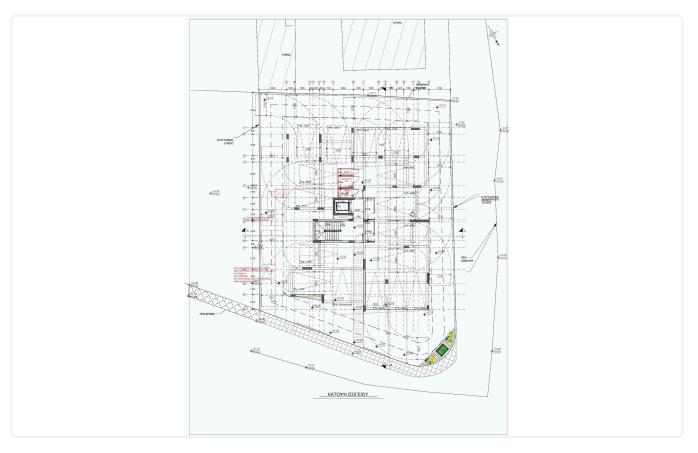

iency rating | А                    |
| Year of<br>Construction  | 2026                 |
| Status                   | Under construction   |





The site provides an excellent opportunity to enjoy great locations of the city as it is very close to the main areas. The city center and the old-walled city of Nicosia, with the Famous Eleftheria Square being only 10mim away providing an easy access to numerous facilities, such as shops, supermarkets, cafes, restaurants, schools and universities.





## Facilities

- Aircondition · Provision
- Elevator
- Solar water heater

#### Features

Veranda
 Modern design
 Sound insulation
 CCTV
 Near amenities
 Thermal insulation

Heating · Provision

Solar photovoltaic panels, Provision

Storage

1

 $\checkmark$ 

### Gallery









# Floor plans