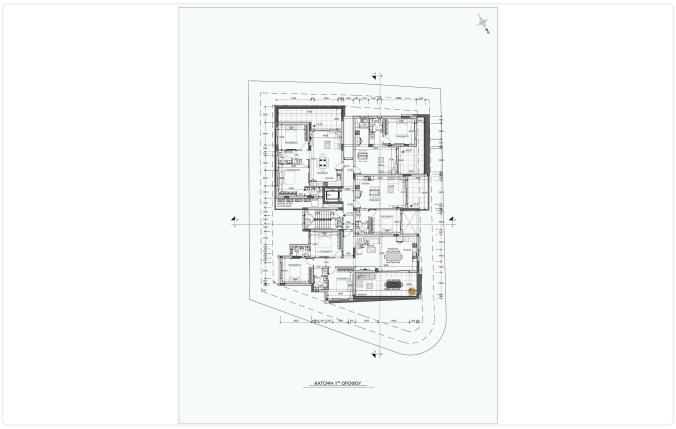

ncy rating | А                    |
| Year of<br>Construction  | 2026                 |
| Status                   | Under construction   |





The site provides an excellent opportunity to enjoy great locations of the city as it is very close to the main areas. The city center and the old-walled city of Nicosia, with the Famous Eleftheria Square being only 10mim away providing an easy access to numerous facilities, such as shops, supermarkets, cafes, restaurants, schools and universities.





## Facilities

- Aircondition · Provision
- Elevator
- Solar water heater

#### Features

Veranda
 Modern design
 Sound insulation
 CCTV
 Near amenities
 Thermal insulation

Heating · Provision

Solar photovoltaic panels, Provision

Storage

1

 $\checkmark$ 

### Gallery









# Floor plans