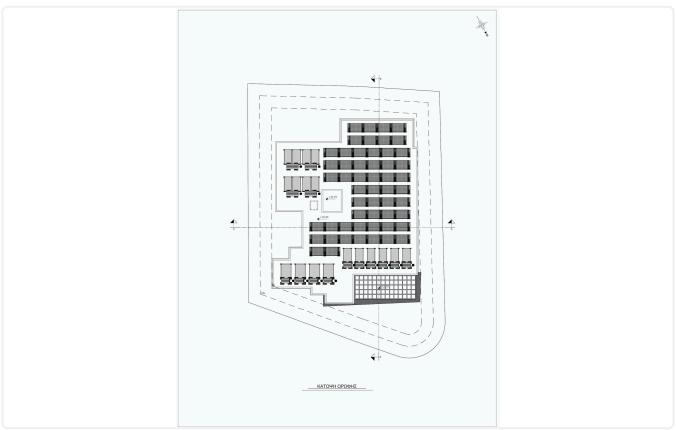

This project consists of 14 apartments,  $4 \times 2$ -bedrooms,  $4 \times 3$ -bedrooms and 6X1 -bedroom. Each apartment has a spacious covered veranda, and a covered parking space with a storage unit at the ground floor. Highly functional, spacious, modern and comfort is what characterises all of the apartment's interior.