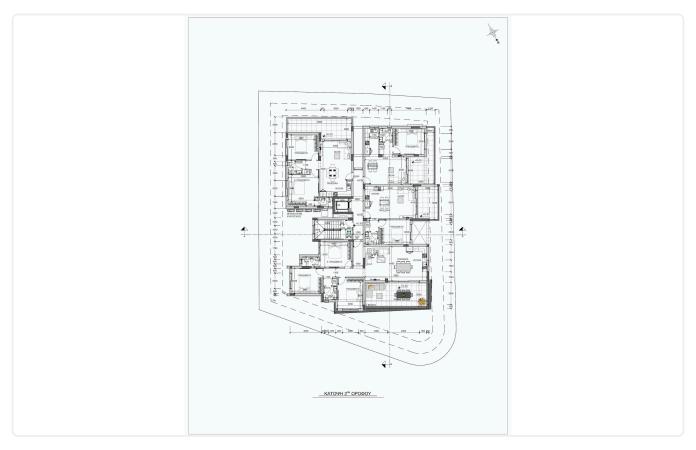

ting | А                    |
| Year of<br>Construction  | 2026                 |
| Status                   | Under construction   |





The site provides an excellent opportunity to enjoy great locations of the city as it is very close to the main areas. The city center and the old-walled city of Nicosia, with the Famous Eleftheria Square being only 10mim away providing an easy access to numerous facilities, such as shops, supermarkets, cafes, restaurants, schools and universities.





## Facilities

- Aircondition · Provision
- Elevator
- Solar water heater

#### Features

Veranda
 Modern design
 Sound insulation
 CCTV
 Near amenities
 Thermal insulation

Heating · Provision

Solar photovoltaic panels, Provision

Storage

1

 $\checkmark$ 

### Gallery









# Floor plans