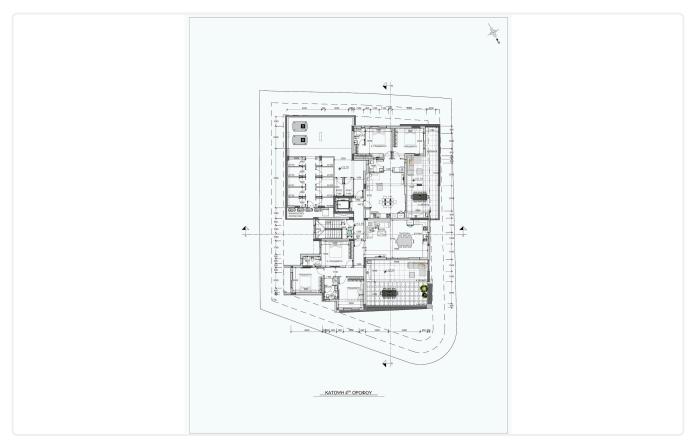

|
| Year of<br>Construction  | 2026                 |
| Status                   | Under construction   |





The site provides an excellent opportunity to enjoy great locations of the city as it is very close to the main areas. The city center and the old-walled city of Nicosia, with the Famous Eleftheria Square being only 10mim away providing an easy access to numerous facilities, such as shops, supermarkets, cafes, restaurants, schools and universities.





## Facilities

- Aircondition · Provision
- Elevator
- Solar water heater

#### Features

Veranda
 Modern design
 Sound insulation
 CCTV
 Near amenities
 Thermal insulation

Heating · Provision

Solar photovoltaic panels, Provision

Storage

1

 $\checkmark$ 

### Gallery









# Floor plans