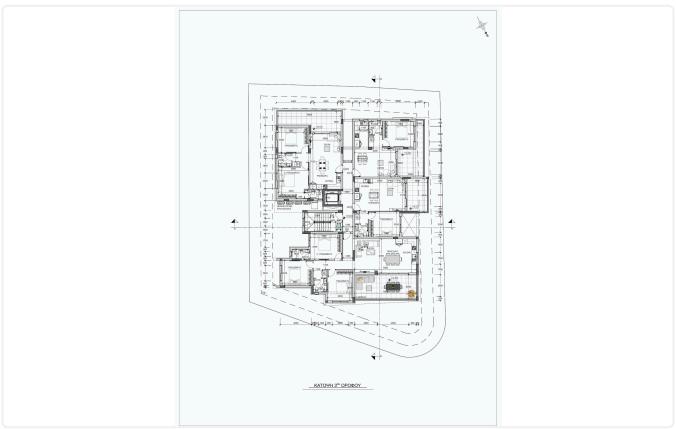

ng | А                    |
| Year of<br>Construction  | 2026                 |
| Status                   | Under construction   |





The site provides an excellent opportunity to enjoy great locations of the city as it is very close to the main areas. The city center and the old-walled city of Nicosia, with the Famous Eleftheria Square being only 10mim away providing an easy access to numerous facilities, such as shops, supermarkets, cafes, restaurants, schools and universities.





## Facilities

- Aircondition · Provision
- Elevator
- Solar water heater

#### Features

Veranda
 Modern design
 Sound insulation
 CCTV
 Near amenities
 Thermal insulation

Heating · Provision

Solar photovoltaic panels, Provision

Storage

1

 $\checkmark$ 

### Gallery









# Floor plans