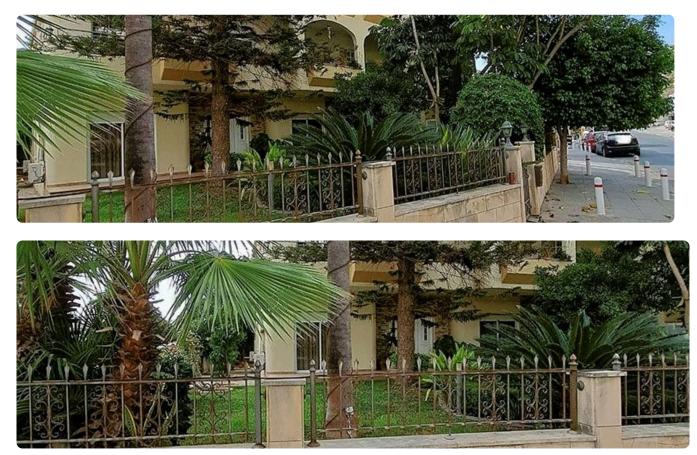

The ground floor house has a big veranda with 2 wooden Pergola, with bbq area, and big Garden, also has a space for pool.

Covered parking and uncovered big space for 4 cars.

Also is available for exchange to Developers