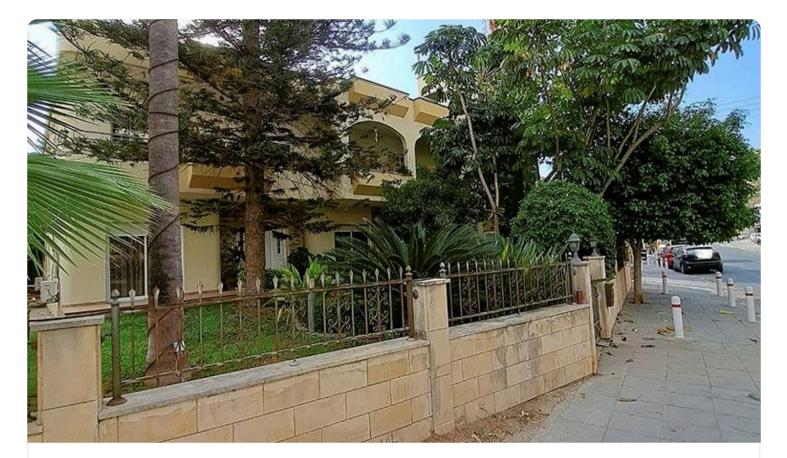

# For sale 2 Houses, Ground floor and upstair house (3 bed each) in Germasogia

#### Description

- 6 bedroom (2 bed each house)
- 4 W/C (2 W/C each house)
- Covered Areas 380m2 (190m2 each house)
- Covered veranda 40m2
- 4 Parking Spaces
- Yard 500m2
- Plot 730m2
- BBQ
- Wooden Pergola
- Space for Pool
- Year Of Construction 1997
- Energy Efficiency B
- Mixed Use Zone (Commercial and Residential)

1 km from Germasogeia round about.

A lots of amenities in the area in 10m is Kiosk, Pharmacy, take away, coffee shop, bakery mini market.