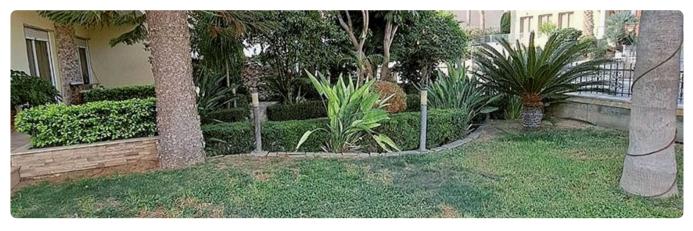

The ground floor house has a big veranda with 2 wooden Pergola, with bbq area, and big Garden, also has a space for pool.

Covered parking and uncovered big space for 4 cars.

Also is available for exchange to Developers