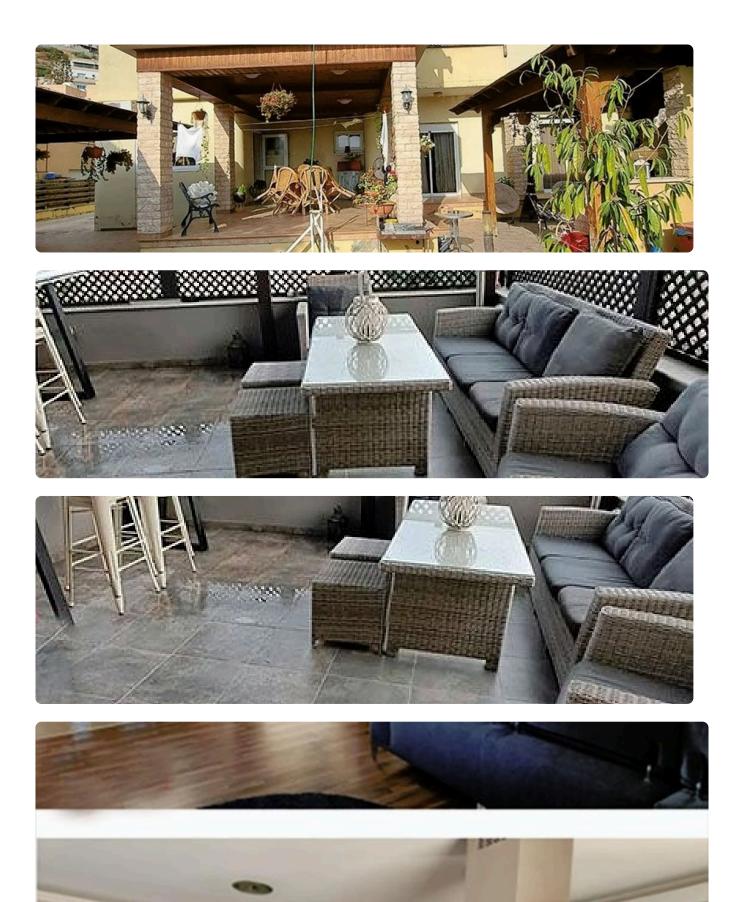

The ground floor house has a big veranda with 2 wooden Pergola, with bbq area, and big Garden, also has a space for pool.

Covered parking and uncovered big space for 4 cars.

Also is available for exchange to Developers