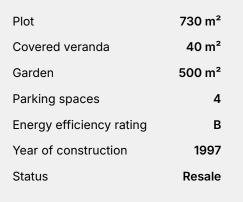

#### Description

- 6 bedroom (2 bed each house)
- 4 W/C (2 W/C each house)
- Covered Areas 380m2 (190m2 each house)
- Covered veranda 40m2
- 4 Parking Spaces
- Yard 500m2
- Plot 730m2
- BBQ
- Wooden Pergola
- Space for Pool
- Year Of Construction 1997
- Energy Efficiency B
- Mixed Use Zone (Commercial and Residential)

The ground floor house has a big veranda with 2 wooden Pergola, with bbq area, and big Garden, also has a space for pool.

Covered parking and uncovered big space for 4 cars.

Also is available for exchange to Developers