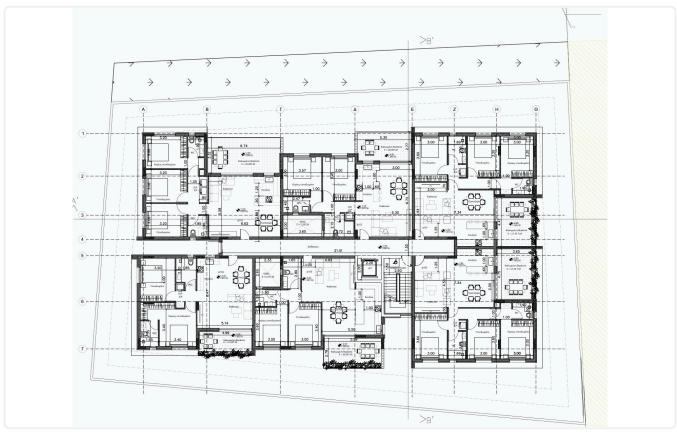

nce 7438

## 2 Bed Penthouse Apartment in Lympia

€140,000 +VAT

Lympia, Nicosia

2 Bedrooms 2 Bathrooms 85 m<sup>2</sup> Covered

## Description

- •2 Bed
- •2 W/C
- •Internal Area 85m2
- •Covered Veranda 11.5m2
- Storage
- •Covered Parking
- Energy Efficiency "A"
- Photovoltaic Panels
- Eligible for a Government Subsidy

Covered veranda 11.5 m²
Parking spaces 1

Energy efficiency rating A

Year of construction 2025

Status Under construction





## **Facilities**

- ✓ Aircondition · Provision ✓ Heating · Provision ✓ Parking · Covered ✓ Elevator ✓ Storage
- ✓ Solar water heater ✓ Solar photovoltaic panels

#### **Features**

- ✓ Modern design ✓ Near amenities ✓ Pressurized water system ✓ Easy access to highway
- ✓ Sound insulation ✓ Thermal insulation

## Gallery







# Floor plans