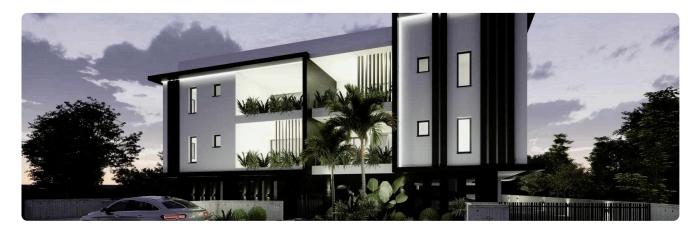

Reference 7438

## 2 Bed Penthouse Apartment in Lympia

€140,000 +VAT

Lympia, Nicosia

2 Bedrooms 2 Bathrooms 85 m<sup>2</sup> Covered

## Description

- •2 Bed
- •2 W/C
- •Internal Area 85m2
- •Covered Veranda 11.5m2
- Storage
- •Covered Parking
- Energy Efficiency "A"
- Photovoltaic Panels
- Eligible for a Government Subsidy

Covered veranda 11.5 m²
Parking spaces 1

Energy efficiency rating A

Year of construction 2025

Status Under construction





## **Facilities**

- ✓ Aircondition · Provision ✓ Heating · Provision ✓ Parking · Covered ✓ Elevator ✓ Storage
- ✓ Solar water heater ✓ Solar photovoltaic panels

#### **Features**

- ✓ Modern design ✓ Near amenities ✓ Pressurized water system ✓ Easy access to highway
- ✓ Sound insulation ✓ Thermal insulation

## Gallery







# Floor plans