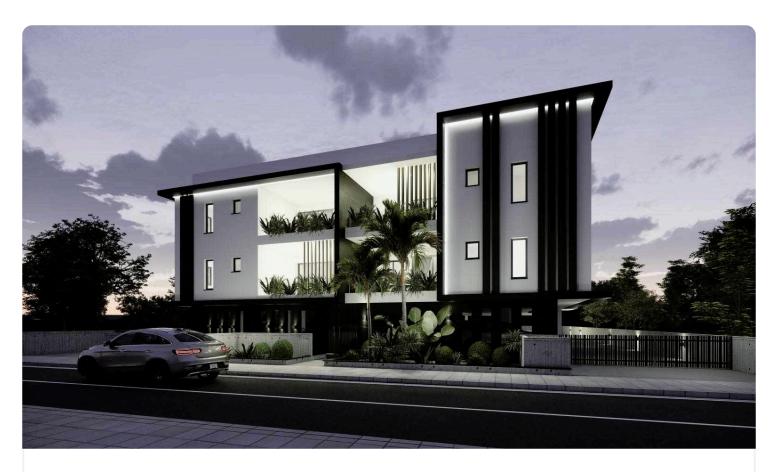

## 2 Bed Penthouse Apartment in Lympia

€140,000 +VAT

Lympia, Nicosia

2 Bedrooms 2 Bathrooms 85 m<sup>2</sup> Covered

## Description

- •2 Bed
- •2 W/C
- •Internal Area 85m2
- •Covered Veranda 11.5m2
- Storage
- •Covered Parking
- Energy Efficiency "A"
- Photovoltaic Panels
- Eligible for a Government Subsidy

Covered veranda 11.5 m²
Parking spaces 1

## Gallery