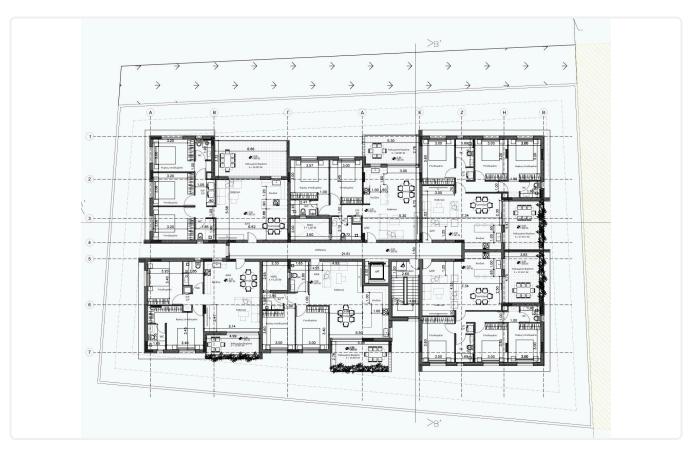

38

## 2 Bed Penthouse Apartment in Lympia

€140,000 +VAT

Lympia, Nicosia

2 Bedrooms 2 Bathrooms 85 m<sup>2</sup> Covered

## Description

- •2 Bed
- •2 W/C
- •Internal Area 85m2
- •Covered Veranda 11.5m2
- Storage
- •Covered Parking
- Energy Efficiency "A"
- Photovoltaic Panels
- Eligible for a Government Subsidy

Covered veranda 11.5 m²
Parking spaces 1

Energy efficiency rating A

Year of construction 2025

Status Under construction





## **Facilities**

- ✓ Aircondition · Provision ✓ Heating · Provision ✓ Parking · Covered ✓ Elevator ✓ Storage
- ✓ Solar water heater ✓ Solar photovoltaic panels

#### **Features**

- ✓ Modern design ✓ Near amenities ✓ Pressurized water system ✓ Easy access to highway
- ✓ Sound insulation ✓ Thermal insulation

## Gallery







# Floor plans