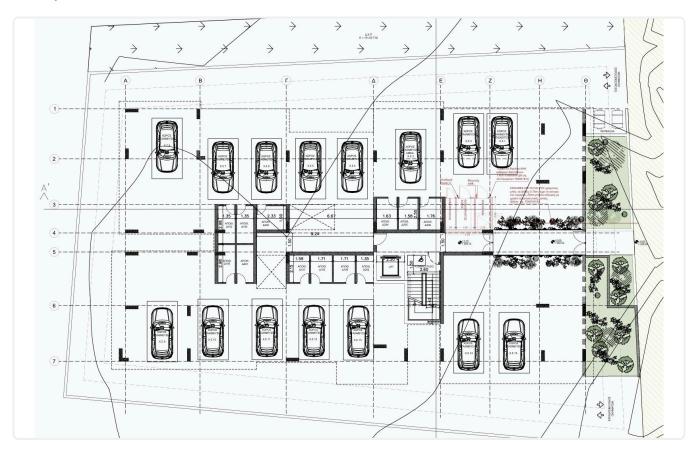

rence 7438

## 2 Bed Penthouse Apartment in Lympia

€140,000 +VAT

Lympia, Nicosia

2 Bedrooms 2 Bathrooms 85 m<sup>2</sup> Covered

## Description

- •2 Bed
- •2 W/C
- •Internal Area 85m2
- •Covered Veranda 11.5m2
- Storage
- •Covered Parking
- Energy Efficiency "A"
- Photovoltaic Panels
- Eligible for a Government Subsidy

Covered veranda 11.5 m²
Parking spaces 1

Energy efficiency rating A

Year of construction 2025

Status Under construction





## **Facilities**

- ✓ Aircondition · Provision ✓ Heating · Provision ✓ Parking · Covered ✓ Elevator ✓ Storage
- ✓ Solar water heater ✓ Solar photovoltaic panels

#### **Features**

- ✓ Modern design ✓ Near amenities ✓ Pressurized water system ✓ Easy access to highway
- ✓ Sound insulation ✓ Thermal insulation

## Gallery







# Floor plans