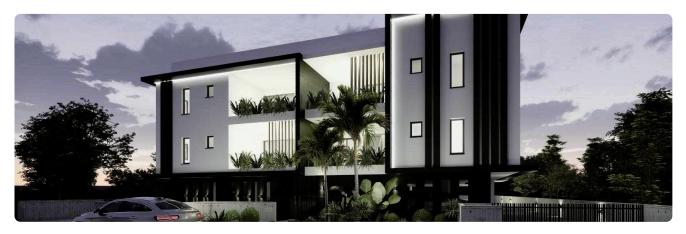

Reference 7436

## 2 Bed Apartment in Lympia

# €140,000 +VAT

| Lympia, Nicosia | 2 Bedrooms | 2 Bathrooms | 85 m <sup>2</sup> Covered |
|-----------------|------------|-------------|---------------------------|
|                 |            |             |                           |

| • | 2 | Bed |
|---|---|-----|
|   | ~ | DCU |

- •2 W/C
- Internal Area 85m2
- •Covered Veranda 18m2
- Storage
- •Covered Parking
- •Energy Efficiency "A"
- Photovoltaic Panels
- •Eligible for a Government Subsidy

# Covered veranda18 m²Parking spaces1Energy efficiency<br/>ratingAYear of<br/>construction2025StatusUnder<br/>construction





### Facilities



### Gallery







# Floor plans