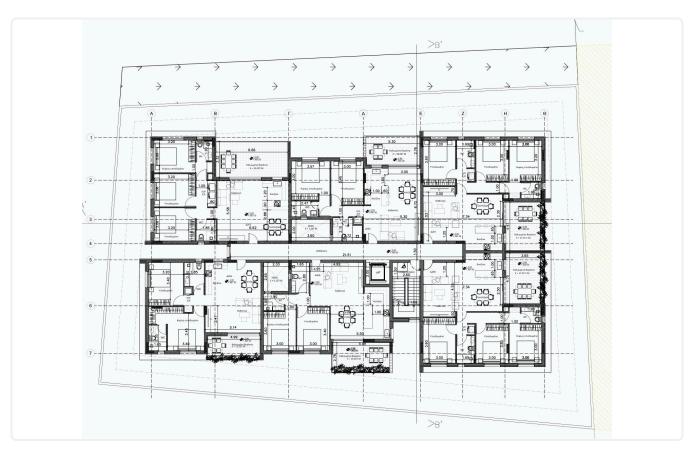

Reference 7436

## 2 Bed Apartment in Lympia

# €140,000 +VAT

| Lympia, Nicosia | 2 Bedrooms | 2 Bathrooms | 85 m <sup>2</sup> Covered |
|-----------------|------------|-------------|---------------------------|
|                 |            |             |                           |

| • | 2 | Bed |
|---|---|-----|
|   | ~ | DCU |

- •2 W/C
- Internal Area 85m2
- •Covered Veranda 18m2
- Storage
- •Covered Parking
- •Energy Efficiency "A"
- Photovoltaic Panels
- •Eligible for a Government Subsidy

# Covered veranda18 m²Parking spaces1Energy efficiency<br/>ratingAYear of<br/>construction2025StatusUnder<br/>construction





### Facilities



### Gallery







# Floor plans