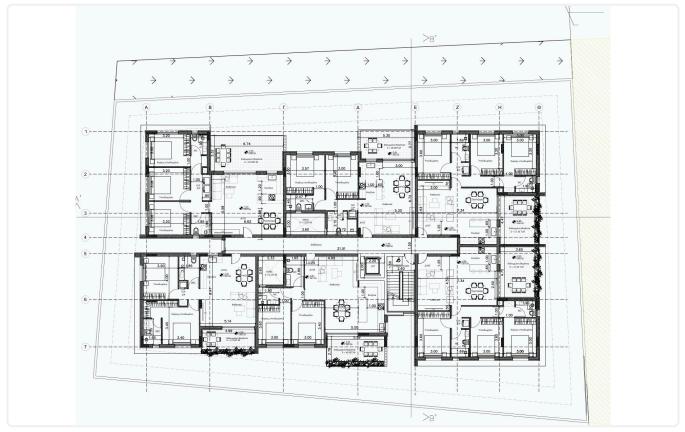

Reference 7436

## 2 Bed Apartment in Lympia

# €140,000 +VAT

| Lympia, Nicosia | 2 Bedrooms | 2 Bathrooms | 85 m <sup>2</sup> Covered |
|-----------------|------------|-------------|---------------------------|
|                 |            |             |                           |

| • | 2 | Bed |
|---|---|-----|
|   | ~ | DCU |

- •2 W/C
- Internal Area 85m2
- •Covered Veranda 18m2
- Storage
- •Covered Parking
- •Energy Efficiency "A"
- Photovoltaic Panels
- •Eligible for a Government Subsidy

# Covered veranda18 m²Parking spaces1Energy efficiency<br/>ratingAYear of<br/>construction2025StatusUnder<br/>construction





### Facilities



### Gallery







# Floor plans