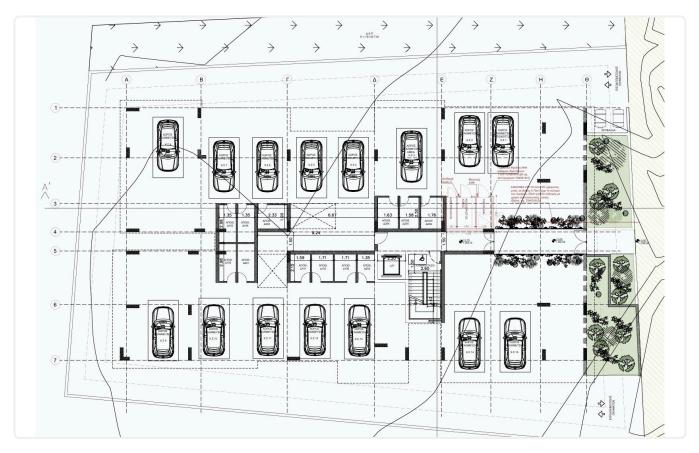

Reference 7436

## 2 Bed Apartment in Lympia

# €140,000 +VAT

| Lympia, Nicosia | 2 Bedrooms | 2 Bathrooms | 85 m <sup>2</sup> Covered |
|-----------------|------------|-------------|---------------------------|
|                 |            |             |                           |

| • | 2 | Bed |
|---|---|-----|
|   | ~ | DCU |

- •2 W/C
- Internal Area 85m2
- •Covered Veranda 18m2
- Storage
- •Covered Parking
- •Energy Efficiency "A"
- Photovoltaic Panels
- •Eligible for a Government Subsidy

# Covered veranda18 m²Parking spaces1Energy efficiency<br/>ratingAYear of<br/>construction2025StatusUnder<br/>construction





### Facilities



### Gallery







# Floor plans