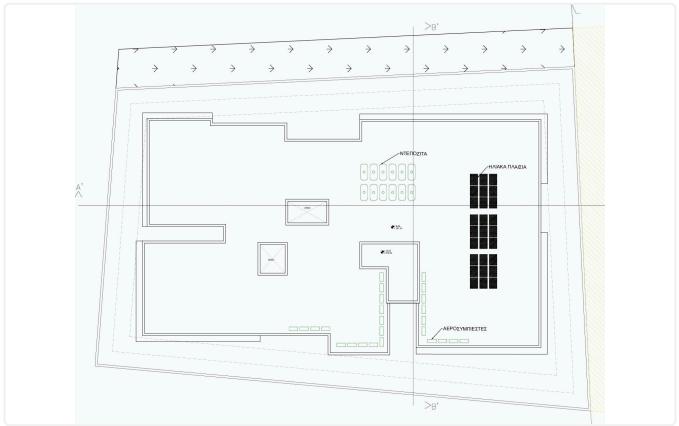

Reference 7436

## 2 Bed Apartment in Lympia

# €140,000 +VAT

| Lympia, Nicosia | 2 Bedrooms | 2 Bathrooms | 85 m <sup>2</sup> Covered |
|-----------------|------------|-------------|---------------------------|
|                 |            |             |                           |

| • | 2 | Bed |
|---|---|-----|
|   | ~ | DCU |

- •2 W/C
- Internal Area 85m2
- •Covered Veranda 18m2
- Storage
- •Covered Parking
- •Energy Efficiency "A"
- Photovoltaic Panels
- •Eligible for a Government Subsidy

# Covered veranda18 m²Parking spaces1Energy efficiency<br/>ratingAYear of<br/>construction2025StatusUnder<br/>construction





### Facilities



### Gallery







# Floor plans