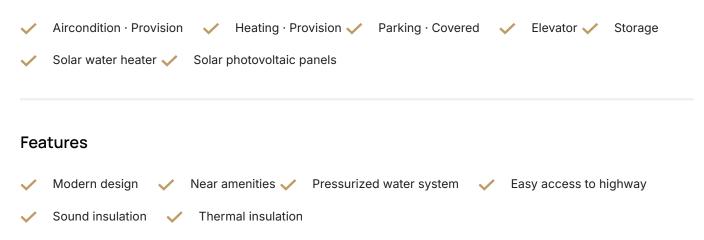

### Facilities

| • | 2 | Bed |
|---|---|-----|
|   | ~ | DCU |

- •2 W/C
- Internal Area 85m2
- •Covered Veranda 18m2
- Storage
- •Covered Parking
- •Energy Efficiency "A"
- Photovoltaic Panels
- •Eligible for a Government Subsidy

# Covered veranda18 m²Parking spaces1Energy efficiency<br/>ratingAYear of<br/>construction2025StatusUnder<br/>construction