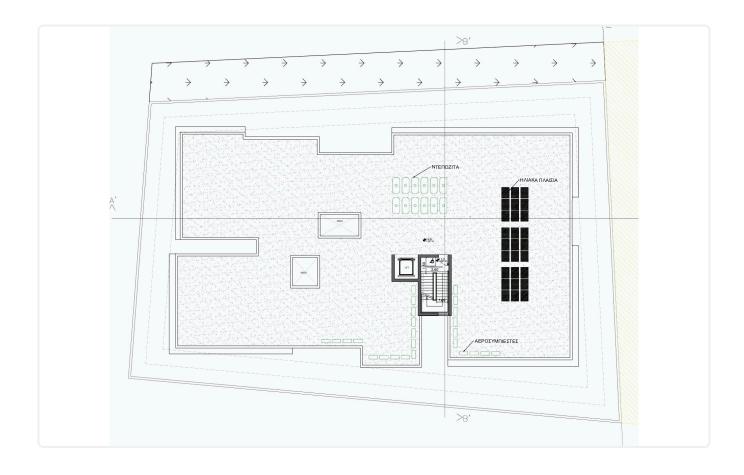

Reference 7436

## 2 Bed Apartment in Lympia

# €140,000 +VAT

| Lympia, Nicosia | 2 Bedrooms | 2 Bathrooms | 85 m <sup>2</sup> Covered |
|-----------------|------------|-------------|---------------------------|
|                 |            |             |                           |

| • | 2 | Bed |
|---|---|-----|
|   | ~ | DCU |

- •2 W/C
- Internal Area 85m2
- •Covered Veranda 18m2
- Storage
- •Covered Parking
- •Energy Efficiency "A"
- Photovoltaic Panels
- •Eligible for a Government Subsidy

# Covered veranda18 m²Parking spaces1Energy efficiency<br/>ratingAYear of<br/>construction2025StatusUnder<br/>construction





### Facilities



### Gallery







# Floor plans