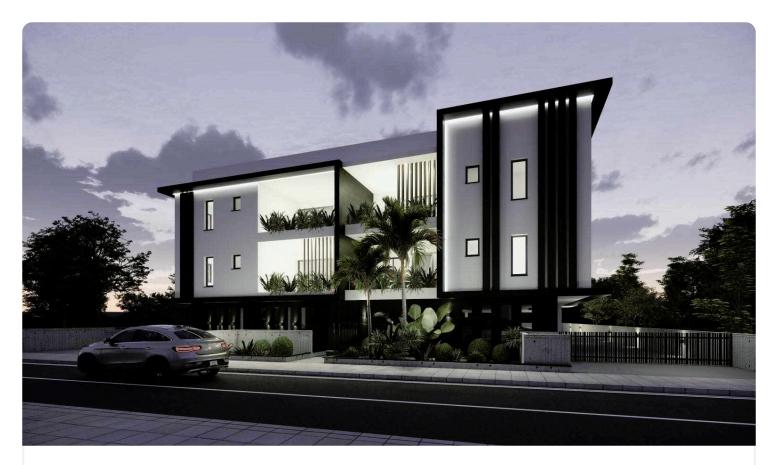

## 2 Bed Apartment in Lympia

# €140,000 +VAT

| Lympia, Nicosia | 2 Bedrooms | 2 Bathrooms | 85 m <sup>2</sup> Covered |
|-----------------|------------|-------------|---------------------------|
|                 |            |             |                           |

| • | 2 | Bed |
|---|---|-----|
|   | ~ | DCU |

- •2 W/C
- Internal Area 85m2
- •Covered Veranda 18m2
- Storage
- •Covered Parking
- •Energy Efficiency "A"
- Photovoltaic Panels
- •Eligible for a Government Subsidy

# Covered veranda18 m²Parking spaces1Energy efficiency<br/>ratingAYear of<br/>construction2025StatusUnder<br/>construction