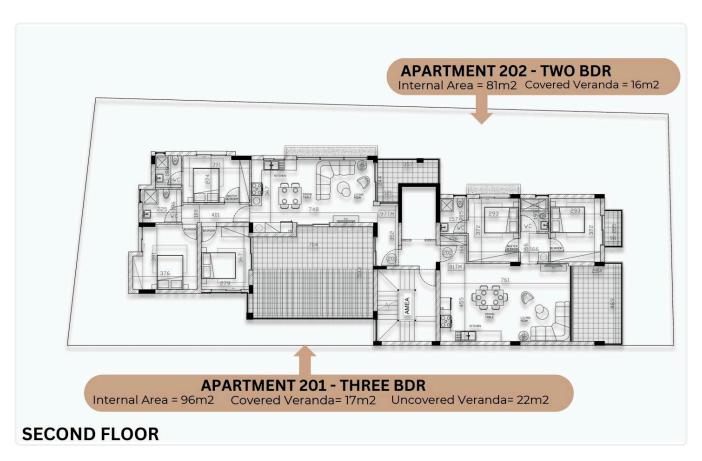

Pavlou, Limassol

€195,000 +VAT

Petrou Kai Pavlou, Limassol

1 Bedroom

1 Bathroom 51 m<sup>2</sup> Covered

# Description

- •1 bedroom
- •1 W/C
- •Internal Area 51m2
- •Covered Veranda 6m2
- Storage
- •Energy Efficiency "A"
- •Close to the beach

Covered veranda 6 m<sup>2</sup> Parking spaces 1 Energy efficiency rating Α Year of Construction 2026 Off plan Status





### **Facilities**

- ✓ Aircondition · Provision
- Storage
- Solar water heater

- Elevator
- Gated complex
- Solar photovoltaic panels, Provision

#### **Features**

- Veranda
- ✓ CCTV
- Modern design
- Double glazing
- Pressurized water system
- Heart of city center

- Ceramic tiles
- Luxury specifications
- Near amenities
- Open plan
- Door screen
- Thermal insulation

# Gallery

















### Floor plans