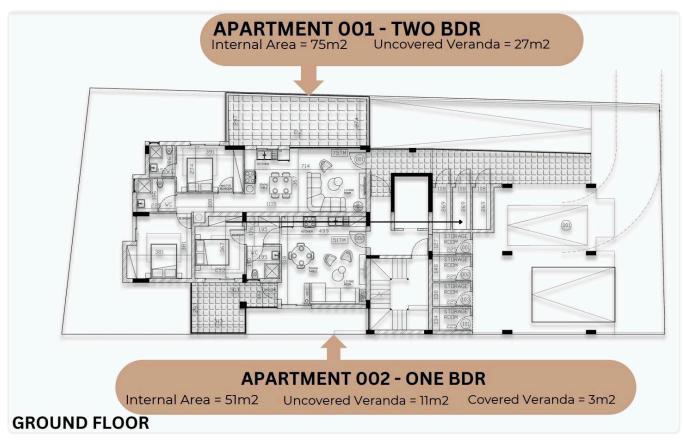

Reference 7408

1 Bed Apartment in Petrou kai Pavlou, Limassol

€195,000 +VAT

Petrou Kai Pavlou, Limassol

1 Bedroom

1 Bathroom 51 m<sup>2</sup> Covered

# Description

- •1 bedroom
- •1 W/C
- •Internal Area 51m2
- •Covered Veranda 6m2
- Storage
- •Energy Efficiency "A"
- •Close to the beach

Covered veranda 6 m<sup>2</sup> Parking spaces 1 Energy efficiency rating Α Year of Construction 2026 Off plan Status