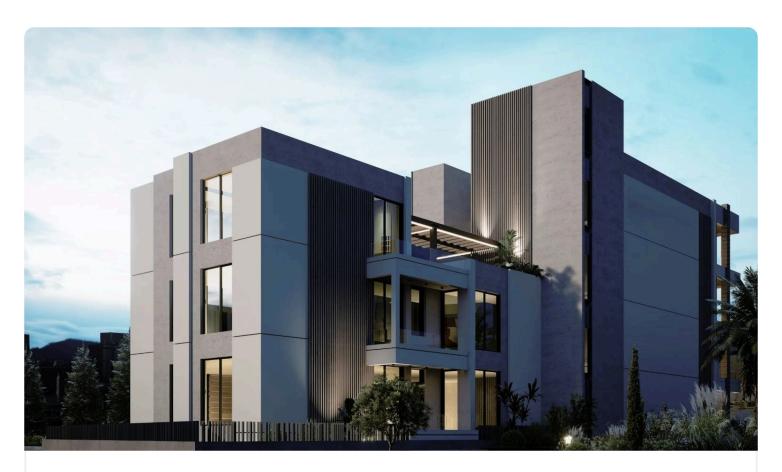

Reference 7408

1 Bed Apartment in Petrou kai Pavlou, Limassol

€195,000 +VAT

Petrou Kai Pavlou, Limassol

1 Bedroom

1 Bathroom 51 m<sup>2</sup> Covered

# Description

- •1 bedroom
- •1 W/C
- •Internal Area 51m2
- •Covered Veranda 6m2
- Storage
- •Energy Efficiency "A"
- •Close to the beach

Covered veranda 6 m<sup>2</sup> Parking spaces 1 Energy efficiency rating Α Year of Construction 2026 Off plan Status

# Gallery