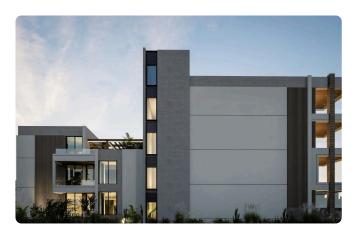

8

1 Bed Apartment in Petrou kai Pavlou, Limassol

€195,000 +VAT

Petrou Kai Pavlou, Limassol

1 Bedroom

1 Bathroom 51 m<sup>2</sup> Covered

# Description

- •1 bedroom
- •1 W/C
- •Internal Area 51m2
- •Covered Veranda 6m2
- Storage
- •Energy Efficiency "A"
- •Close to the beach

Covered veranda 6 m<sup>2</sup> Parking spaces 1 Energy efficiency rating Α Year of Construction 2026 Off plan Status





### **Facilities**

- ✓ Aircondition · Provision
- Storage
- Solar water heater

- Elevator
- Gated complex
- Solar photovoltaic panels, Provision

#### **Features**

- Veranda
- ✓ CCTV
- Modern design
- Double glazing
- Pressurized water system
- Heart of city center

- Ceramic tiles
- Luxury specifications
- Near amenities
- Open plan
- Door screen
- Thermal insulation

# Gallery

















### Floor plans