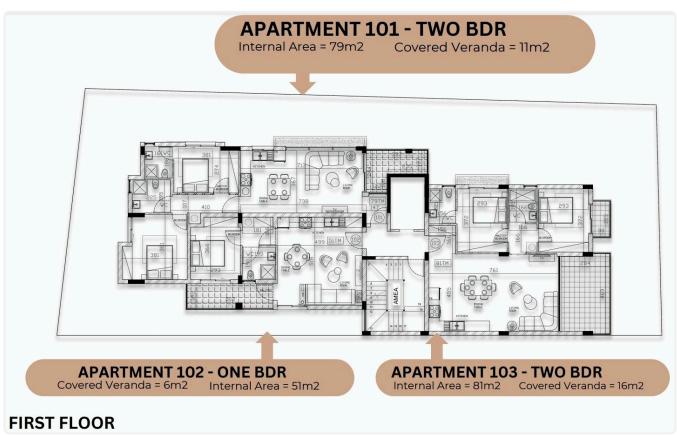

u kai Pavlou, Limassol

€195,000 +VAT

Petrou Kai Pavlou, Limassol

1 Bedroom

1 Bathroom 51 m<sup>2</sup> Covered

# Description

- •1 bedroom
- •1 W/C
- •Internal Area 51m2
- •Covered Veranda 6m2
- Storage
- •Energy Efficiency "A"
- •Close to the beach

Covered veranda 6 m<sup>2</sup> Parking spaces 1 Energy efficiency rating Α Year of Construction 2026 Off plan Status





### **Facilities**

- ✓ Aircondition · Provision
- Storage
- Solar water heater

- Elevator
- Gated complex
- Solar photovoltaic panels, Provision

#### **Features**

- Veranda
- ✓ CCTV
- Modern design
- Double glazing
- Pressurized water system
- Heart of city center

- Ceramic tiles
- Luxury specifications
- Near amenities
- Open plan
- Door screen
- Thermal insulation

# Gallery

















### Floor plans