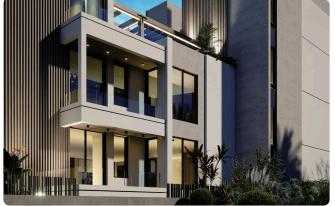

ce 7408

1 Bed Apartment in Petrou kai Pavlou, Limassol

€195,000 +VAT

Petrou Kai Pavlou, Limassol

1 Bedroom

1 Bathroom 51 m<sup>2</sup> Covered

# Description

- •1 bedroom
- •1 W/C
- •Internal Area 51m2
- •Covered Veranda 6m2
- Storage
- •Energy Efficiency "A"
- •Close to the beach

Covered veranda 6 m<sup>2</sup> Parking spaces 1 Energy efficiency rating Α Year of Construction 2026 Off plan Status





### **Facilities**

- ✓ Aircondition · Provision
- Storage
- Solar water heater

- Elevator
- Gated complex
- Solar photovoltaic panels, Provision

#### **Features**

- Veranda
- ✓ CCTV
- Modern design
- Double glazing
- Pressurized water system
- Heart of city center

- Ceramic tiles
- Luxury specifications
- Near amenities
- Open plan
- Door screen
- Thermal insulation

# Gallery

















### Floor plans