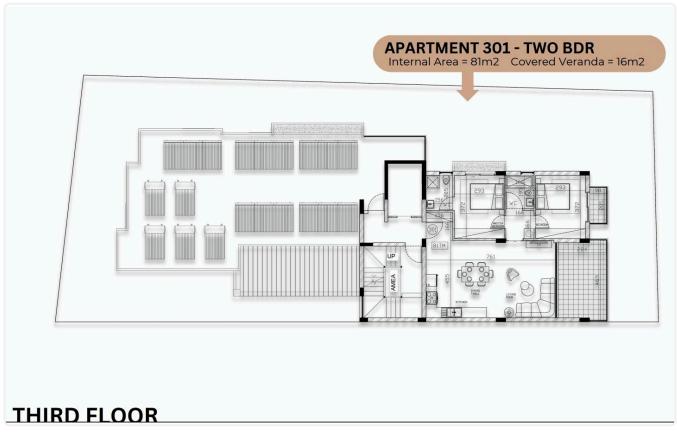

vlou, Limassol

€195,000 +VAT

Petrou Kai Pavlou, Limassol

1 Bedroom

1 Bathroom 51 m<sup>2</sup> Covered

# Description

- •1 bedroom
- •1 W/C
- •Internal Area 51m2
- •Covered Veranda 6m2
- Storage
- •Energy Efficiency "A"
- •Close to the beach

Covered veranda 6 m<sup>2</sup> Parking spaces 1 Energy efficiency rating Α Year of Construction 2026 Off plan Status





### **Facilities**

- ✓ Aircondition · Provision
- Storage
- Solar water heater

- Elevator
- Gated complex
- Solar photovoltaic panels, Provision

#### **Features**

- Veranda
- ✓ CCTV
- Modern design
- Double glazing
- Pressurized water system
- Heart of city center

- Ceramic tiles
- Luxury specifications
- Near amenities
- Open plan
- Door screen
- Thermal insulation

# Gallery

















### Floor plans