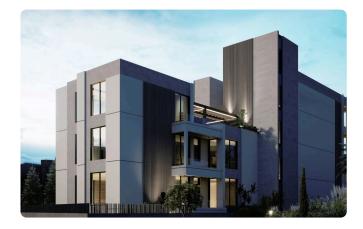

ence 7408

1 Bed Apartment in Petrou kai Pavlou, Limassol

€195,000 +VAT

Petrou Kai Pavlou, Limassol

1 Bedroom

1 Bathroom 51 m<sup>2</sup> Covered

# Description

- •1 bedroom
- •1 W/C
- •Internal Area 51m2
- •Covered Veranda 6m2
- Storage
- •Energy Efficiency "A"
- •Close to the beach

Covered veranda 6 m<sup>2</sup> Parking spaces 1 Energy efficiency rating Α Year of Construction 2026 Off plan Status





### **Facilities**

- ✓ Aircondition · Provision
- Storage
- Solar water heater

- Elevator
- Gated complex
- Solar photovoltaic panels, Provision

#### **Features**

- Veranda
- ✓ CCTV
- Modern design
- Double glazing
- Pressurized water system
- Heart of city center

- Ceramic tiles
- Luxury specifications
- Near amenities
- Open plan
- Door screen
- Thermal insulation

# Gallery

















### Floor plans