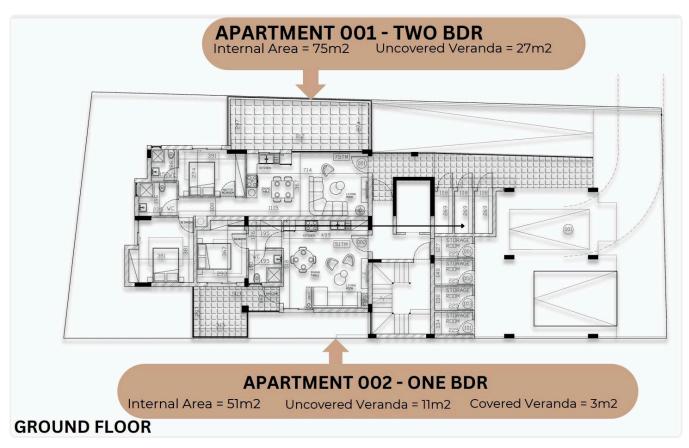

## Description

- •1 bedroom
- •1 W/C
- •Internal Area 51m2
- •Covered Veranda 3m2
- •Uncovered Verandas 11m2
- Storage
- •Energy Efficiency "A"
- •Close to the beach

Covered veranda 3 m²

Uncovered veranda 11 m²