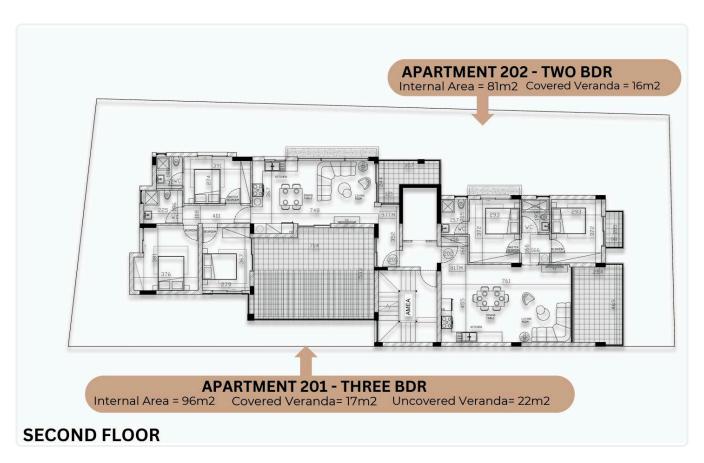

u, Limassol

1 Bedroom

1 Bathroom

51 m<sup>2</sup> Covered

## Description

- •1 bedroom
- •1 W/C
- •Internal Area 51m2
- •Covered Veranda 3m2
- •Uncovered Verandas 11m2
- Storage
- •Energy Efficiency "A"
- •Close to the beach

Covered veranda 3 m²

Uncovered veranda 11 m²

Parking spaces 1

Energy efficiency rating A

Year of Construction 2026

Status Off plan





## **Facilities**

- ✓ Aircondition · Provision
- Storage
- Solar water heater

- Elevator
- Gated complex
- Solar photovoltaic panels, Provision

#### **Features**

- Veranda
- ✓ CCTV
- Modern design
- Double glazing
- Pressurized water system
- Heart of city center

- Ceramic tiles
- Luxury specifications
- Near amenities
- Open plan
- ✓ Door screen
- ✓ Thermal insulation

# Gallery

















## Floor plans