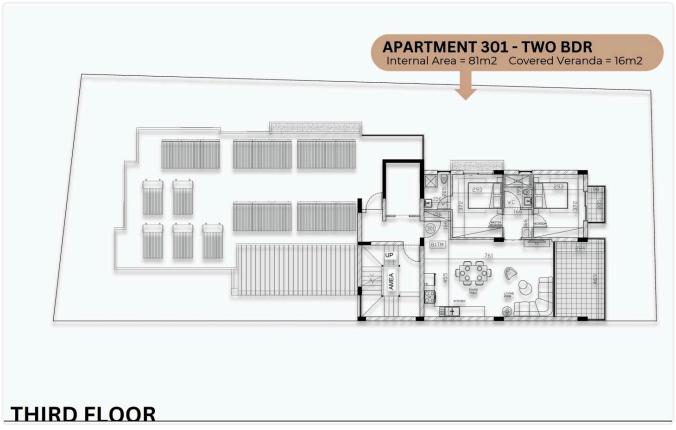

Limassol

1 Bedroom

1 Bathroom

51 m<sup>2</sup> Covered

## Description

- •1 bedroom
- •1 W/C
- •Internal Area 51m2
- •Covered Veranda 3m2
- •Uncovered Verandas 11m2
- Storage
- •Energy Efficiency "A"
- •Close to the beach

Covered veranda 3 m²

Uncovered veranda 11 m²

Parking spaces 1

Energy efficiency rating A

Year of Construction 2026

Status Off plan





## **Facilities**

- ✓ Aircondition · Provision
- Storage
- Solar water heater

- Elevator
- Gated complex
- Solar photovoltaic panels, Provision

#### **Features**

- Veranda
- ✓ CCTV
- Modern design
- Double glazing
- Pressurized water system
- Heart of city center

- Ceramic tiles
- Luxury specifications
- Near amenities
- Open plan
- ✓ Door screen
- ✓ Thermal insulation

# Gallery

















## Floor plans