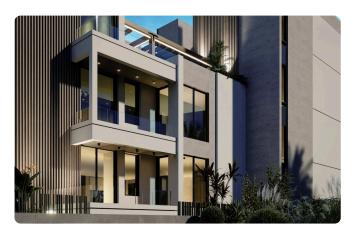

Reference 7406

1 Bed Ground Floor Apartment in Petrou kai Pavlou, Limassol €200,000 +VAT

Petrou Kai Pavlou, Limassol

1 Bedroom

1 Bathroom

51 m<sup>2</sup> Covered

## Description

- •1 bedroom
- •1 W/C
- •Internal Area 51m2
- •Covered Veranda 3m2
- •Uncovered Verandas 11m2
- Storage
- •Energy Efficiency "A"
- •Close to the beach

Covered veranda 3 m²

Uncovered veranda 11 m²