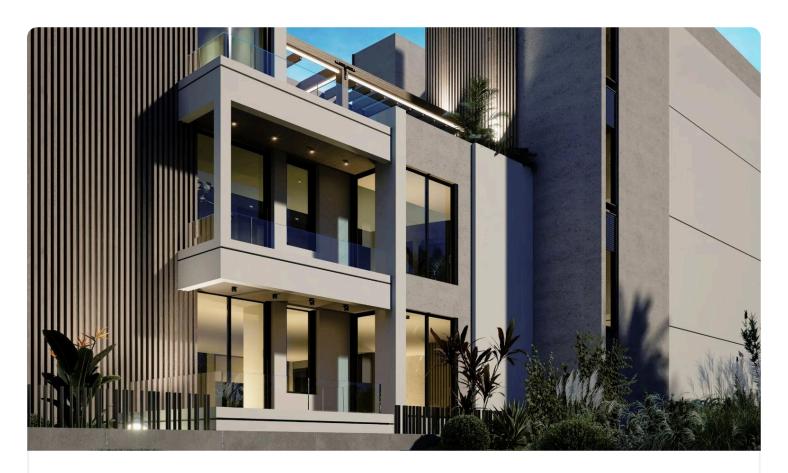

Reference 7406

1 Bed Ground Floor Apartment in Petrou kai Pavlou, Limassol €200,000 +VAT

Petrou Kai Pavlou, Limassol

1 Bedroom

1 Bathroom

51 m<sup>2</sup> Covered

## Description

- •1 bedroom
- •1 W/C
- •Internal Area 51m2
- •Covered Veranda 3m2
- •Uncovered Verandas 11m2
- Storage
- •Energy Efficiency "A"
- •Close to the beach

Covered veranda 3 m²

Uncovered veranda 11 m²