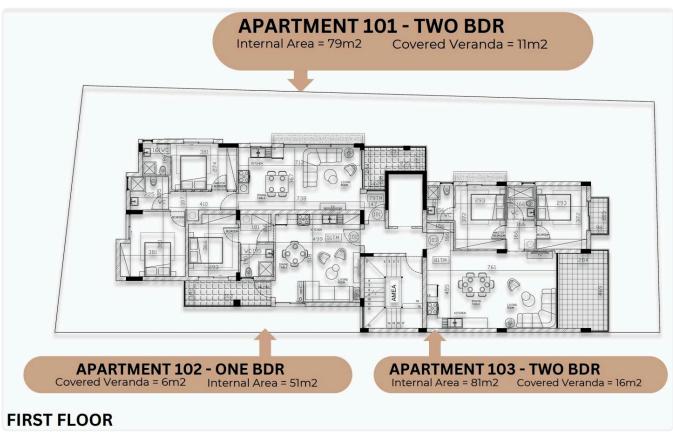

Pavlou, Limassol

1 Bedroom

1 Bathroom

51 m<sup>2</sup> Covered

## Description

- •1 bedroom
- •1 W/C
- •Internal Area 51m2
- •Covered Veranda 3m2
- •Uncovered Verandas 11m2
- Storage
- •Energy Efficiency "A"
- •Close to the beach

Covered veranda 3 m²

Uncovered veranda 11 m²

Parking spaces 1

Energy efficiency rating A

Year of Construction 2026

Status Off plan





## **Facilities**

- ✓ Aircondition · Provision
- Storage
- Solar water heater

- Elevator
- Gated complex
- Solar photovoltaic panels, Provision

#### **Features**

- Veranda
- ✓ CCTV
- Modern design
- Double glazing
- Pressurized water system
- Heart of city center

- Ceramic tiles
- Luxury specifications
- Near amenities
- Open plan
- ✓ Door screen
- ✓ Thermal insulation

# Gallery

















## Floor plans