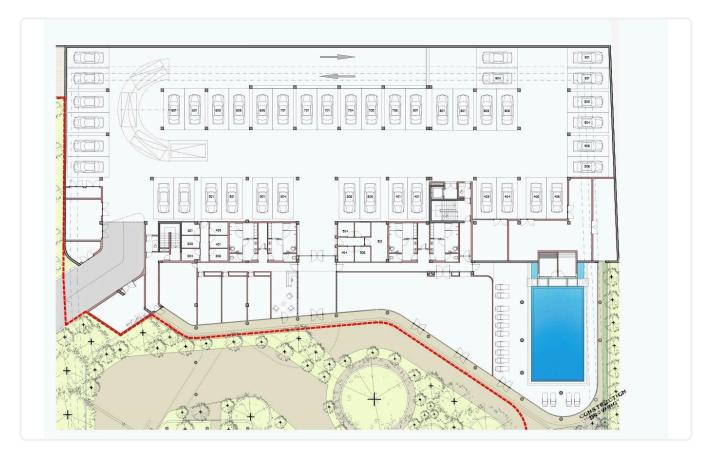

2026                  |  |
| Status                      | Under<br>construction |  |





## Facilities

- ✓ Heating · Underfloor
   ✓ Indoor pool · Communal, Heated
   ✓ Gym
   ✓ Sauna

  Features

   ✓ Guest WC
   ✓ Veranda
- Wooden flooring
- Barbeque
- En suite Bathroom
- 🗸 🛛 Sea view
- Near amenities
- Investment opportunity
- Shower

|              | veranda                   |
|--------------|---------------------------|
| <            | Marble flooring           |
| <            | CCTV                      |
| $\checkmark$ | Luxury specifications     |
| <            | Walking distance to beach |
| <            | Garden                    |
| <            | High ceilings             |
| ~            | Smart home                |

## Gallery















## Floor plans