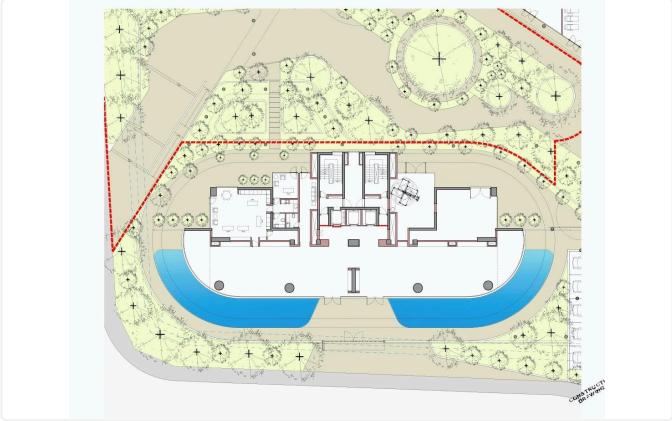

| 2026                  |  |
| Status                      | Under<br>construction |  |





## Facilities

- ✓ Heating · Underfloor
   ✓ Indoor pool · Communal, Heated
   ✓ Gym
   ✓ Sauna

  Features

   ✓ Guest WC
   ✓ Veranda
- Wooden flooring
- Barbeque
- En suite Bathroom
- 🗸 🛛 Sea view
- Near amenities
- Investment opportunity
- Shower

|              | veranda                   |
|--------------|---------------------------|
| <            | Marble flooring           |
| <            | CCTV                      |
| $\checkmark$ | Luxury specifications     |
| <            | Walking distance to beach |
| <            | Garden                    |
| <            | High ceilings             |
| ~            | Smart home                |

## Gallery















## Floor plans