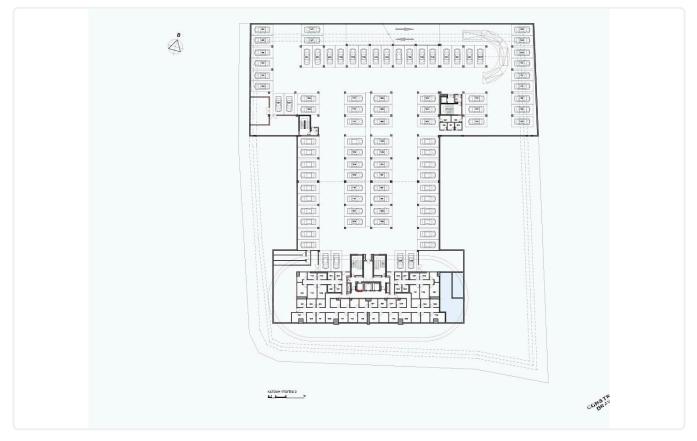

026                  |  |
| Status                      | Under<br>construction |  |





## Facilities

- ✓ Heating · Underfloor
   ✓ Indoor pool · Communal, Heated
   ✓ Gym
   ✓ Sauna

  Features

   ✓ Guest WC
   ✓ Veranda
- Wooden flooring
- Barbeque
- En suite Bathroom
- 🗸 🛛 Sea view
- Near amenities
- Investment opportunity
- Shower

|              | veranda                   |
|--------------|---------------------------|
| <            | Marble flooring           |
| <            | CCTV                      |
| $\checkmark$ | Luxury specifications     |
| <            | Walking distance to beach |
| <            | Garden                    |
| <            | High ceilings             |
| ~            | Smart home                |

## Gallery















## Floor plans