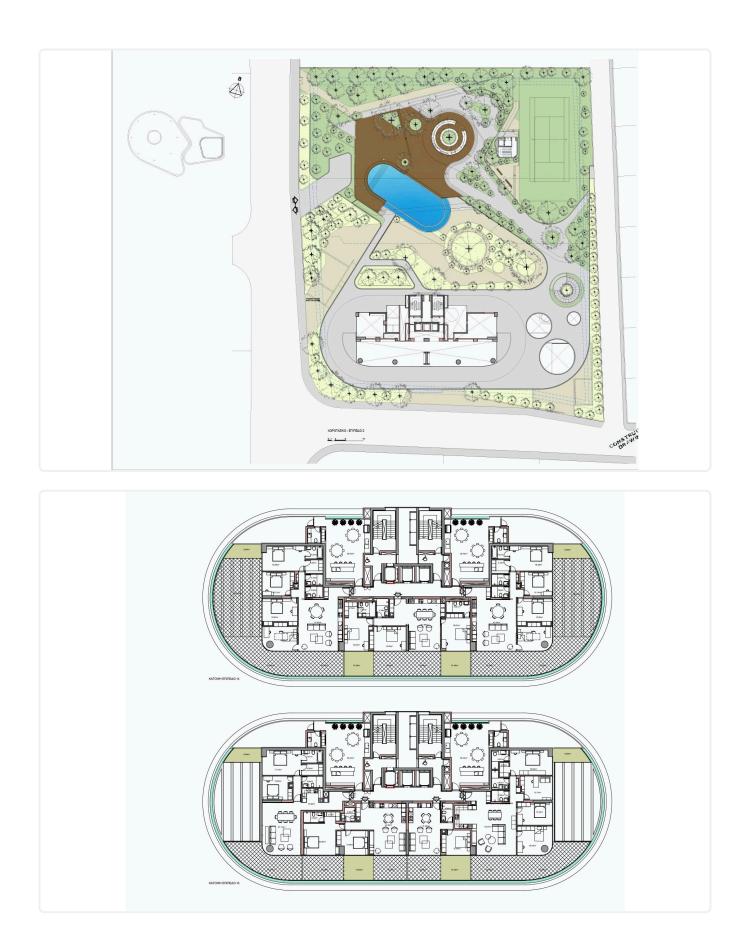

|  |
| Status                      | Under<br>construction |  |





## Facilities

- ✓ Heating · Underfloor
   ✓ Indoor pool · Communal, Heated
   ✓ Gym
   ✓ Sauna

  Features

   ✓ Guest WC
   ✓ Veranda
- Wooden flooring
- Barbeque
- En suite Bathroom
- 🗸 🛛 Sea view
- Near amenities
- Investment opportunity
- Shower

|              | veranda                   |
|--------------|---------------------------|
| <            | Marble flooring           |
| <            | CCTV                      |
| $\checkmark$ | Luxury specifications     |
| <            | Walking distance to beach |
| <            | Garden                    |
| <            | High ceilings             |
| ~            | Smart home                |

## Gallery















## Floor plans