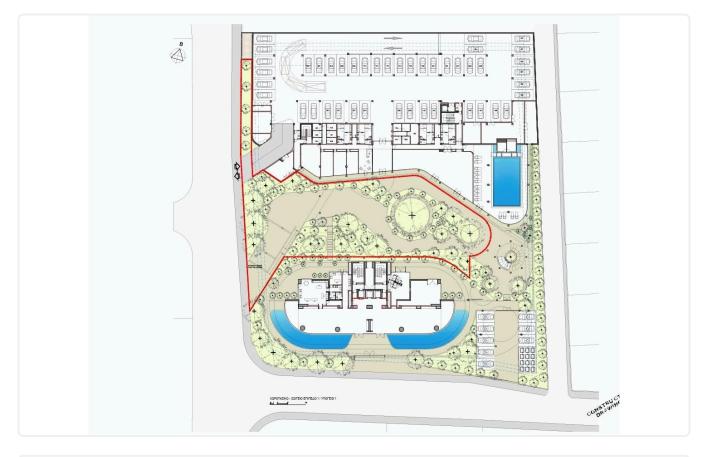

on     | 2026                  |  |
| Status                      | Under<br>construction |  |





## Facilities

- ✓ Heating · Underfloor
   ✓ Indoor pool · Communal, Heated
   ✓ Gym
   ✓ Sauna

  Features

   ✓ Guest WC
   ✓ Veranda
- Wooden flooring
- Barbeque
- En suite Bathroom
- 🗸 🛛 Sea view
- Near amenities
- Investment opportunity
- Shower

|              | veranda                   |
|--------------|---------------------------|
| <            | Marble flooring           |
| <            | CCTV                      |
| $\checkmark$ | Luxury specifications     |
| <            | Walking distance to beach |
| <            | Garden                    |
| <            | High ceilings             |
| ~            | Smart home                |

## Gallery















## Floor plans