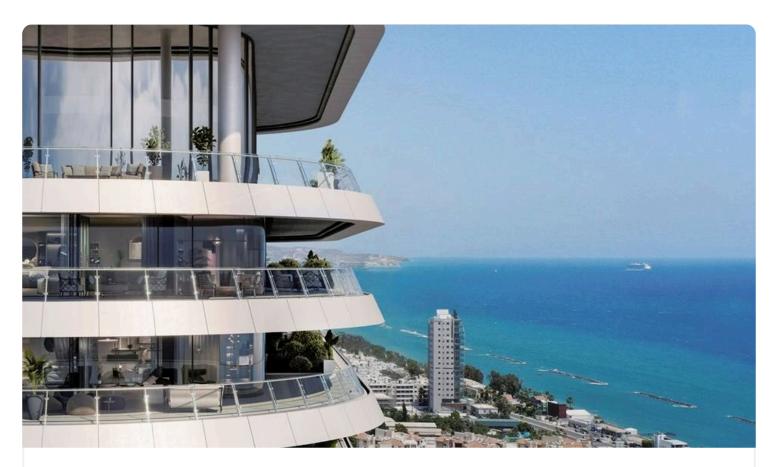

## Luxury 3+1 Bed Apartment in Germasogeia, Limassol €2,424,100 +vat

| Germasogia, Limassol | 4 Bedrooms | 3 Bathrooms | 152.2 m <sup>2</sup> Covered |
|----------------------|------------|-------------|------------------------------|
|                      |            |             |                              |

| •3+1 | bedrooms |
|------|----------|
|      |          |

- •3 W/C
- Internal Area 152.2m2
- •Covered Veranda 54.3m2
- •Covered Garden 9.3m2
- •Covered Sun Deck 68.4m2
- •Air conditioning in the bathrooms
- Underfloor heating
- Smart Home systems
- •Gym
- •Sauna
- Communal Swimming pool
- Indoor Communal Heated Pool
- •Energy Efficiency "A"