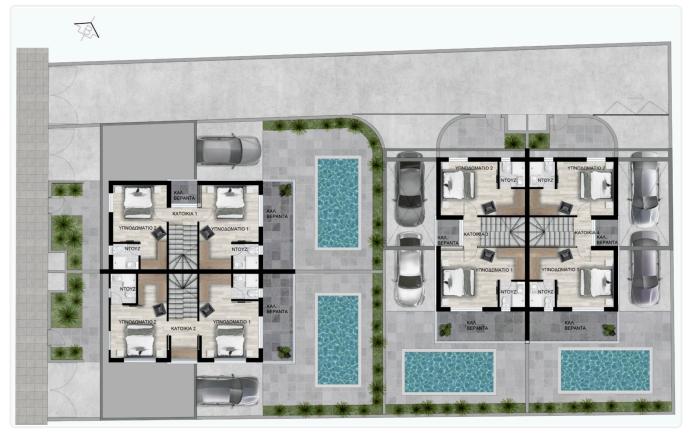

----------------|--------------------------|
| 16.9 m²               | Covered veranda          |
| 16.9 m²               | Uncovered<br>veranda     |
| 100.3 m <sup>2</sup>  | Roof garden              |
| 2                     | Parking spaces           |
| А                     | Energy efficiency rating |
| 2025                  | Year of<br>Construction  |
| Under<br>construction | Status                   |
|                       |                          |





## **Facilities**

- ✓ Aircondition · Provision
- Parking · Covered
- Storage
- Solar photovoltaic panels

- ✓ Heating · Provision
- ✓ Pool · Optional
- Solar water heater

#### **Features**

- Modern design
- Sound insulation

- Near amenities
- Thermal insulation

## Gallery































# Floor plans