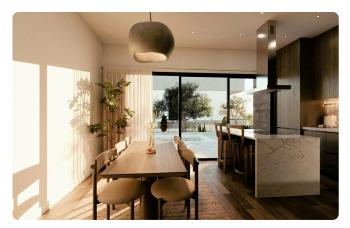

## Description

- •2 bedrooms
- •3 W/C
- •Internal Area 79.3m2
- •Covered Veranda 16.9m2
- •Uncovered Veranda 16.9m2
- •Roof Garden 100.3m2
- Plot Area 220m2
- Covered Parking
- Storage
- •Close to several amenities
- •Energy Efficiency "A"
- Photovoltaic Panels
- •Swimming Pool (Optional)

## Gallery