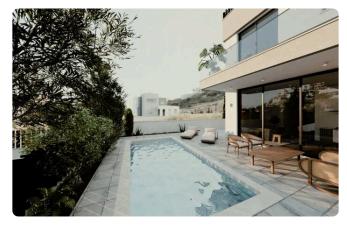

## Description

- •2 bedrooms
- •3 W/C
- •Internal Area 79.3m2
- •Covered Veranda 16.9m2
- •Uncovered Veranda 16.9m2
- •Roof Garden 100.3m2
- Plot Area 220m2
- Covered Parking
- Storage
- •Close to several amenities
- •Energy Efficiency "A"
- Photovoltaic Panels
- •Swimming Pool (Optional)

## **Facilities**

- ✓ Aircondition · Provision
- Parking · Covered
- Storage
- Solar photovoltaic panels

- ✓ Heating · Provision
- ✓ Pool · Optional
- Solar water heater

## Gallery