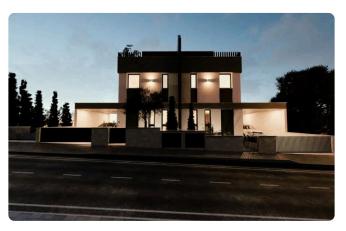

Reference 7340

2 Bed Semi - Detached House with 100m2 Roof Garden in Agios Athanasios Limassol

€475,000 +VAT

Agios Athanasios, Limassol

2 Bedrooms

3 Bathrooms

79.3 m<sup>2</sup> Covered

## Description

- •2 bedrooms
- •3 W/C
- •Internal Area 79.3m2
- •Covered Veranda 16.9m2
- •Uncovered Veranda 16.9m2
- •Roof Garden 100.3m2
- Plot Area 220m2
- Covered Parking
- Storage
- •Close to several amenities
- •Energy Efficiency "A"
- Photovoltaic Panels
- •Swimming Pool (Optional)

## Gallery