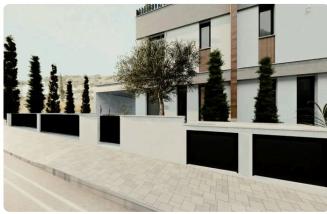

| Plot                     |
|-----------------------|--------------------------|
| 16.9 m²               | Covered veranda          |
| 16.9 m²               | Uncovered<br>veranda     |
| 100.3 m <sup>2</sup>  | Roof garden              |
| 2                     | Parking spaces           |
| А                     | Energy efficiency rating |
| 2025                  | Year of<br>Construction  |
| Under<br>construction | Status                   |
|                       |                          |





## **Facilities**

- ✓ Aircondition · Provision
- Parking · Covered
- Storage
- Solar photovoltaic panels

- ✓ Heating · Provision
- ✓ Pool · Optional
- Solar water heater

#### **Features**

- Modern design
- Sound insulation

- Near amenities
- Thermal insulation

## Gallery































# Floor plans