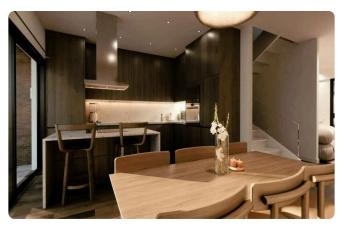

## Description

- •2 bedrooms
- •3 W/C
- •Internal Area 79.3m2
- •Covered Veranda 16.9m2
- •Uncovered Veranda 16.9m2
- •Roof Garden 100.3m2
- Plot Area 220m2
- Covered Parking
- Storage
- •Close to several amenities
- •Energy Efficiency "A"
- Photovoltaic Panels
- •Swimming Pool (Optional)

## Gallery