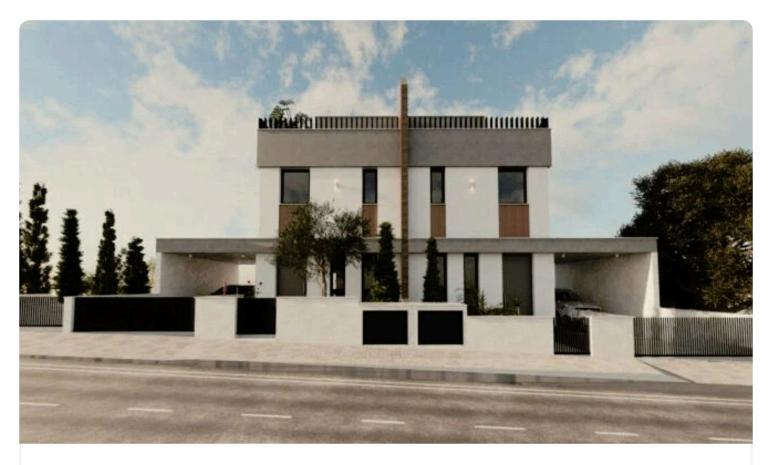

Reference 7340

2 Bed Semi - Detached House with 100m2 Roof Garden in Agios Athanasios Limassol

€475,000 +VAT

Agios Athanasios, Limassol

2 Bedrooms

3 Bathrooms

79.3 m<sup>2</sup> Covered

## Description

- •2 bedrooms
- •3 W/C
- •Internal Area 79.3m2
- •Covered Veranda 16.9m2
- •Uncovered Veranda 16.9m2
- •Roof Garden 100.3m2
- Plot Area 220m2
- Covered Parking
- Storage
- •Close to several amenities
- •Energy Efficiency "A"
- Photovoltaic Panels
- •Swimming Pool (Optional)

| 220 m²                | Plot                     |
|-----------------------|--------------------------|
| 16.9 m²               | Covered veranda          |
| 16.9 m²               | Uncovered<br>veranda     |
| 100.3 m <sup>2</sup>  | Roof garden              |
| 2                     | Parking spaces           |
| А                     | Energy efficiency rating |
| 2025                  | Year of<br>Construction  |
| Under<br>construction | Status                   |
|                       |                          |