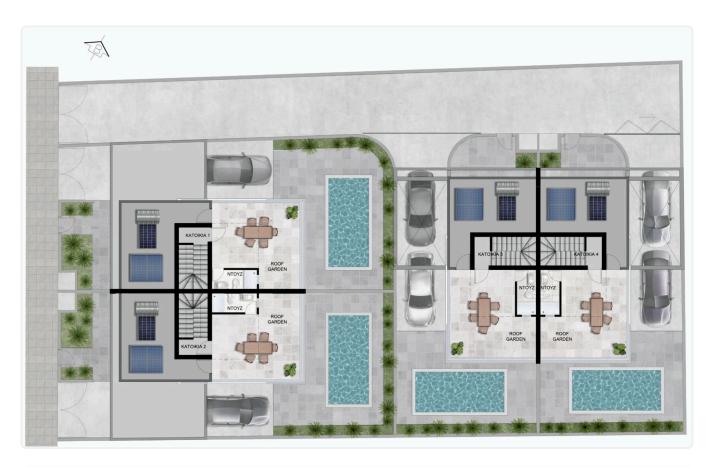

----------|--------------------------|
| 16.9 m²               | Covered veranda          |
| 16.9 m²               | Uncovered<br>veranda     |
| 100.3 m <sup>2</sup>  | Roof garden              |
| 2                     | Parking spaces           |
| А                     | Energy efficiency rating |
| 2025                  | Year of<br>Construction  |
| Under<br>construction | Status                   |
|                       |                          |





## **Facilities**

- ✓ Aircondition · Provision
- Parking · Covered
- Storage
- Solar photovoltaic panels

- ✓ Heating · Provision
- ✓ Pool · Optional
- Solar water heater

#### **Features**

- Modern design
- Sound insulation

- Near amenities
- Thermal insulation

## Gallery































# Floor plans