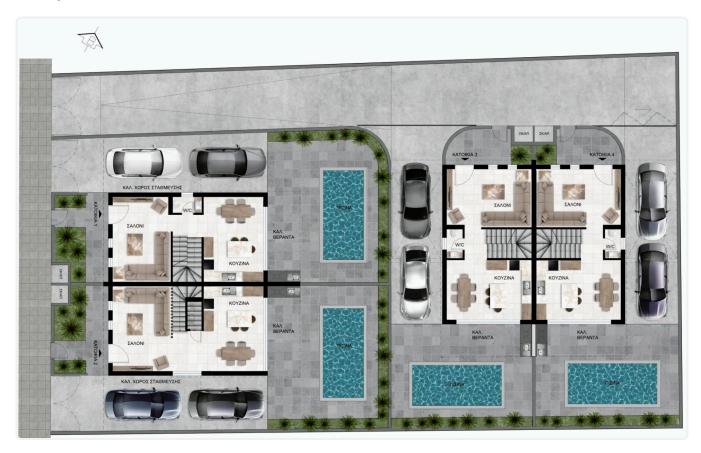

------------------|--------------------------|
| 16.9 m²               | Covered veranda          |
| 16.9 m²               | Uncovered<br>veranda     |
| 100.3 m <sup>2</sup>  | Roof garden              |
| 2                     | Parking spaces           |
| А                     | Energy efficiency rating |
| 2025                  | Year of<br>Construction  |
| Under<br>construction | Status                   |
|                       |                          |





## **Facilities**

- ✓ Aircondition · Provision
- Parking · Covered
- Storage
- Solar photovoltaic panels

- ✓ Heating · Provision
- ✓ Pool · Optional
- Solar water heater

#### **Features**

- Modern design
- Sound insulation

- Near amenities
- Thermal insulation

## Gallery































# Floor plans