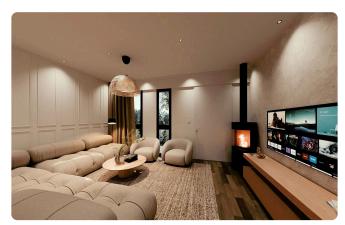

| Plot                     |
|-----------------------|--------------------------|
| 16.9 m²               | Covered veranda          |
| 16.9 m²               | Uncovered<br>veranda     |
| 100.3 m <sup>2</sup>  | Roof garden              |
| 2                     | Parking spaces           |
| А                     | Energy efficiency rating |
| 2025                  | Year of<br>Construction  |
| Under<br>construction | Status                   |
|                       |                          |





## **Facilities**

- ✓ Aircondition · Provision
- Parking · Covered
- Storage
- Solar photovoltaic panels

- ✓ Heating · Provision
- ✓ Pool · Optional
- Solar water heater

#### **Features**

- Modern design
- Sound insulation

- Near amenities
- Thermal insulation

## Gallery































# Floor plans