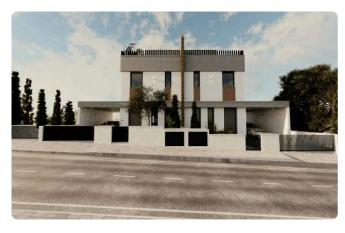

Reference 7340

2 Bed Semi - Detached House with 100m2 Roof Garden in Agios Athanasios Limassol

€475,000 +VAT

Agios Athanasios, Limassol

2 Bedrooms

3 Bathrooms

79.3 m<sup>2</sup> Covered

## Description

- •2 bedrooms
- •3 W/C
- •Internal Area 79.3m2
- •Covered Veranda 16.9m2
- •Uncovered Veranda 16.9m2
- •Roof Garden 100.3m2
- Plot Area 220m2
- Covered Parking
- Storage
- •Close to several amenities
- •Energy Efficiency "A"
- Photovoltaic Panels
- •Swimming Pool (Optional)

## Gallery