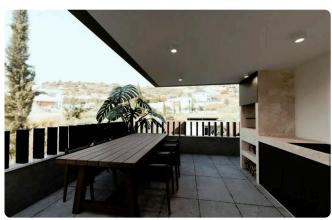

## Description

- •2 bedrooms
- •3 W/C
- •Internal Area 79.3m2
- •Covered Veranda 16.9m2
- •Uncovered Veranda 16.9m2
- •Roof Garden 100.3m2
- Plot Area 220m2
- Covered Parking
- Storage
- •Close to several amenities
- •Energy Efficiency "A"
- Photovoltaic Panels
- •Swimming Pool (Optional)

## Gallery