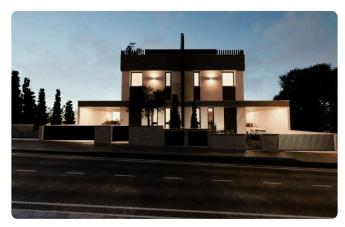

Reference 7339

Agios Athanasios, Limassol

2 Bedrooms 3 Bathrooms 79.3 m<sup>2</sup> Covered

#### Description

- •2 bedrooms
- •3 W/C
- •Internal Area 79.3m2
- •Covered Veranda 16.9m2
- •Uncovered Veranda 16.9m2
- •Roof Garden 100.3m2
- Plot Area 220m2
- Covered Parking
- Storage
- •Close to several amenities
- •Energy Efficiency "A"
- Photovoltaic Panels
- •Swimming Pool (Optional)