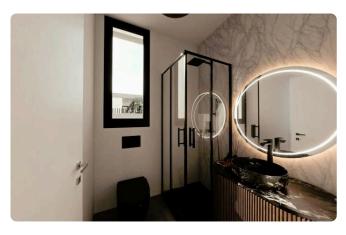

#### Description

- •2 bedrooms
- •3 W/C
- •Internal Area 79.3m2
- •Covered Veranda 16.9m2
- •Uncovered Veranda 16.9m2
- •Roof Garden 100.3m2
- Plot Area 220m2
- Covered Parking
- Storage
- •Close to several amenities
- •Energy Efficiency "A"
- Photovoltaic Panels
- •Swimming Pool (Optional)