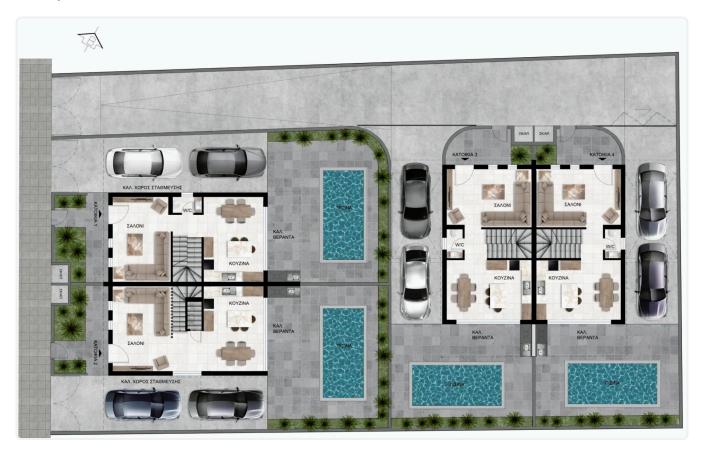

| 220 m²             |
|--------------------------|--------------------|
| Covered veranda          | 16.9 m²            |
| Uncovered veranda        | 16.9 m²            |
| Roof garden              | 100.3 m²           |
| Parking spaces           | 2                  |
| Energy efficiency rating | Α                  |
| Year of<br>Construction  | 2025               |
| Status                   | Under construction |
|                          |                    |





### **Facilities**

- ✓ Aircondition · Provision
- Parking · Covered
- Storage
- Solar photovoltaic panels

- ✓ Heating · Provision
- ✓ Pool · Optional
- Solar water heater

### **Features**

- Modern design
- Sound insulation

- Near amenities
- Thermal insulation

## Gallery





























# Floor plans