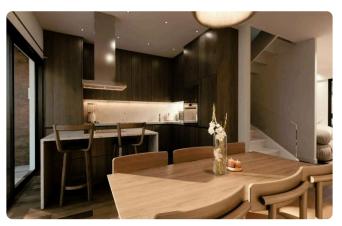

Plot                     | 220 m²             |
|--------------------------|--------------------|
| Covered veranda          | 16.9 m²            |
| Uncovered veranda        | 16.9 m²            |
| Roof garden              | 100.3 m²           |
| Parking spaces           | 2                  |
| Energy efficiency rating | Α                  |
| Year of<br>Construction  | 2025               |
| Status                   | Under construction |
|                          |                    |





### **Facilities**

- ✓ Aircondition · Provision
- Parking · Covered
- Storage
- Solar photovoltaic panels

- ✓ Heating · Provision
- ✓ Pool · Optional
- Solar water heater

### **Features**

- Modern design
- Sound insulation

- Near amenities
- Thermal insulation

## Gallery





























# Floor plans