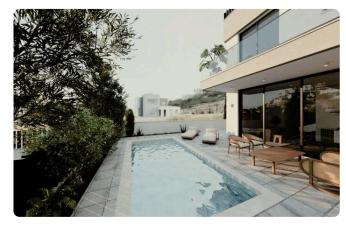

#### Description

- •2 bedrooms
- •3 W/C
- •Internal Area 79.3m2
- •Covered Veranda 16.9m2
- •Uncovered Veranda 16.9m2
- •Roof Garden 100.3m2
- Plot Area 220m2
- Covered Parking
- Storage
- •Close to several amenities
- •Energy Efficiency "A"
- Photovoltaic Panels
- •Swimming Pool (Optional)

### **Facilities**

- ✓ Aircondition · Provision
- Parking · Covered
- Storage
- Solar photovoltaic panels

- ✓ Heating · Provision
- ✓ Pool · Optional
- Solar water heater

## Gallery