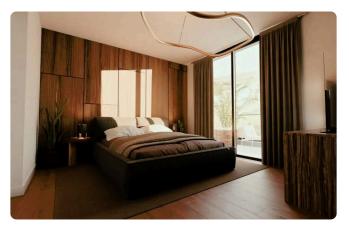

#### Description

- •2 bedrooms
- •3 W/C
- •Internal Area 79.3m2
- •Covered Veranda 16.9m2
- •Uncovered Veranda 16.9m2
- •Roof Garden 100.3m2
- Plot Area 220m2
- Covered Parking
- Storage
- •Close to several amenities
- •Energy Efficiency "A"
- Photovoltaic Panels
- •Swimming Pool (Optional)