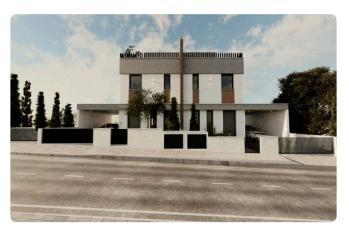

l (Optional)

| Plot                     | 220 m²             |
|--------------------------|--------------------|
| Covered veranda          | 16.9 m²            |
| Uncovered veranda        | 16.9 m²            |
| Roof garden              | 100.3 m²           |
| Parking spaces           | 2                  |
| Energy efficiency rating | Α                  |
| Year of<br>Construction  | 2025               |
| Status                   | Under construction |
|                          |                    |





### **Facilities**

- ✓ Aircondition · Provision
- Parking · Covered
- Storage
- Solar photovoltaic panels

- ✓ Heating · Provision
- ✓ Pool · Optional
- Solar water heater

### **Features**

- Modern design
- Sound insulation

- Near amenities
- Thermal insulation

## Gallery





























# Floor plans