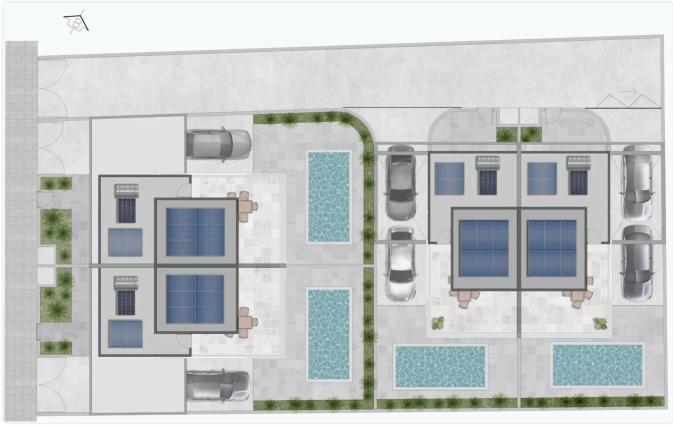

#### Description

- •2 bedrooms
- •3 W/C
- •Internal Area 79.3m2
- •Covered Veranda 16.9m2
- •Uncovered Veranda 16.9m2
- •Roof Garden 100.3m2
- Plot Area 220m2
- Covered Parking
- Storage
- •Close to several amenities
- •Energy Efficiency "A"
- Photovoltaic Panels
- •Swimming Pool (Optional)

| Plot                     | 220 m²             |
|--------------------------|--------------------|
| Covered veranda          | 16.9 m²            |
| Uncovered veranda        | 16.9 m²            |
| Roof garden              | 100.3 m²           |
| Parking spaces           | 2                  |
| Energy efficiency rating | Α                  |
| Year of<br>Construction  | 2025               |
| Status                   | Under construction |
|                          |                    |

# Floor plans