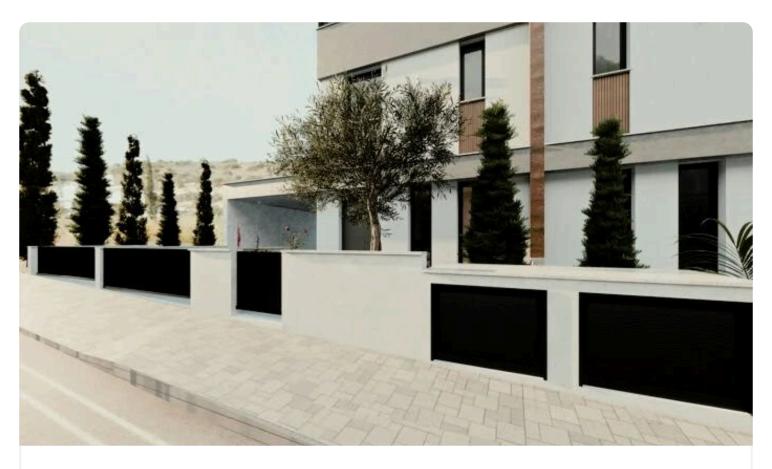

Reference 7339

Agios Athanasios, Limassol

2 Bedrooms 3 Bathrooms 79.3 m<sup>2</sup> Covered

#### Description

- •2 bedrooms
- •3 W/C
- •Internal Area 79.3m2
- •Covered Veranda 16.9m2
- •Uncovered Veranda 16.9m2
- •Roof Garden 100.3m2
- Plot Area 220m2
- Covered Parking
- Storage
- •Close to several amenities
- •Energy Efficiency "A"
- Photovoltaic Panels
- •Swimming Pool (Optional)

| Plot                     | 220 m²             |
|--------------------------|--------------------|
| Covered veranda          | 16.9 m²            |
| Uncovered veranda        | 16.9 m²            |
| Roof garden              | 100.3 m²           |
| Parking spaces           | 2                  |
| Energy efficiency rating | Α                  |
| Year of<br>Construction  | 2025               |
| Status