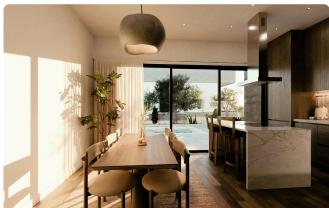

#### Description

- •2 bedrooms
- •3 W/C
- •Internal Area 79.3m2
- •Covered Veranda 16.9m2
- •Uncovered Veranda 16.9m2
- •Roof Garden 100.3m2
- Plot Area 220m2
- Covered Parking
- Storage
- •Close to several amenities
- •Energy Efficiency "A"
- Photovoltaic Panels
- •Swimming Pool (Optional)