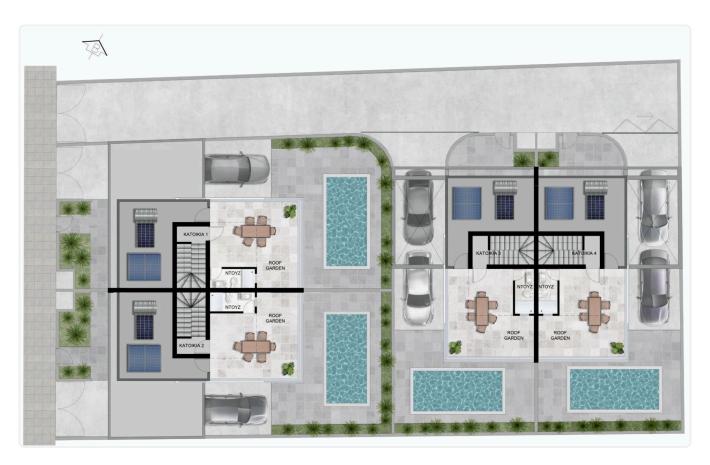

#### Description

- •2 bedrooms
- •3 W/C
- •Internal Area 79.3m2
- •Covered Veranda 16.9m2
- •Uncovered Veranda 16.9m2
- •Roof Garden 100.3m2
- Plot Area 220m2
- Covered Parking
- Storage
- •Close to several amenities
- •Energy Efficiency "A"
- Photovoltaic Panels
- •Swimming Pool (Optional)

| Plot                     | 220 m²             |
|--------------------------|--------------------|
| Covered veranda          | 16.9 m²            |
| Uncovered veranda        | 16.9 m²            |
| Roof garden              | 100.3 m²           |
| Parking spaces           | 2                  |
| Energy efficiency rating | Α                  |
| Year of<br>Construction  | 2025               |
| Status                   | Under construction |
|                          |                    |

# Floor plans