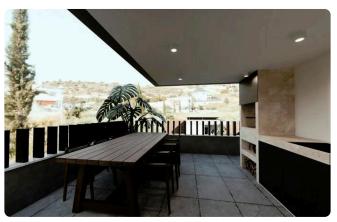

| 220 m²             |
|--------------------------|--------------------|
| Covered veranda          | 16.9 m²            |
| Uncovered veranda        | 16.9 m²            |
| Roof garden              | 100.3 m²           |
| Parking spaces           | 2                  |
| Energy efficiency rating | Α                  |
| Year of<br>Construction  | 2025               |
| Status                   | Under construction |
|                          |                    |





### **Facilities**

- ✓ Aircondition · Provision
- Parking · Covered
- Storage
- Solar photovoltaic panels

- ✓ Heating · Provision
- ✓ Pool · Optional
- Solar water heater

### **Features**

- Modern design
- Sound insulation

- Near amenities
- Thermal insulation

## Gallery





























# Floor plans