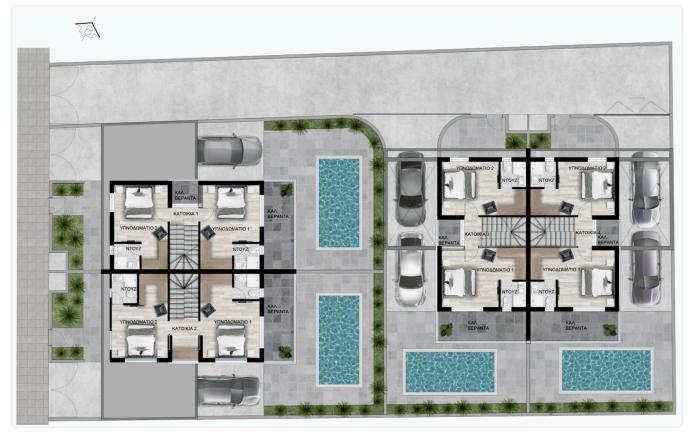

#### Description

- •2 bedrooms
- •3 W/C
- •Internal Area 79.3m2
- •Covered Veranda 16.9m2
- •Uncovered Veranda 16.9m2
- •Roof Garden 100.3m2
- Plot Area 220m2
- Covered Parking
- Storage
- •Close to several amenities
- •Energy Efficiency "A"
- Photovoltaic Panels
- •Swimming Pool (Optional)

| Plot                     | 220 m²             |
|--------------------------|--------------------|
| Covered veranda          | 16.9 m²            |
| Uncovered veranda        | 16.9 m²            |
| Roof garden              | 100.3 m²           |
| Parking spaces           | 2                  |
| Energy efficiency rating | Α                  |
| Year of<br>Construction  | 2025               |
| Status                   | Under construction |
|                          |                    |

# Floor plans