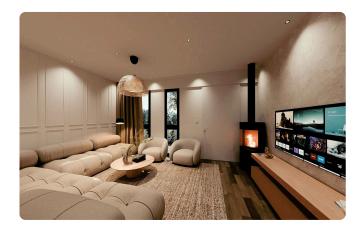

ot                     | 220 m²             |
|--------------------------|--------------------|
| Covered veranda          | 16.9 m²            |
| Uncovered veranda        | 16.9 m²            |
| Roof garden              | 100.3 m²           |
| Parking spaces           | 2                  |
| Energy efficiency rating | Α                  |
| Year of<br>Construction  | 2025               |
| Status                   | Under construction |
|                          |                    |





### **Facilities**

- ✓ Aircondition · Provision
- Parking · Covered
- Storage
- Solar photovoltaic panels

- ✓ Heating · Provision
- ✓ Pool · Optional
- Solar water heater

### **Features**

- Modern design
- Sound insulation

- Near amenities
- Thermal insulation

## Gallery





























# Floor plans