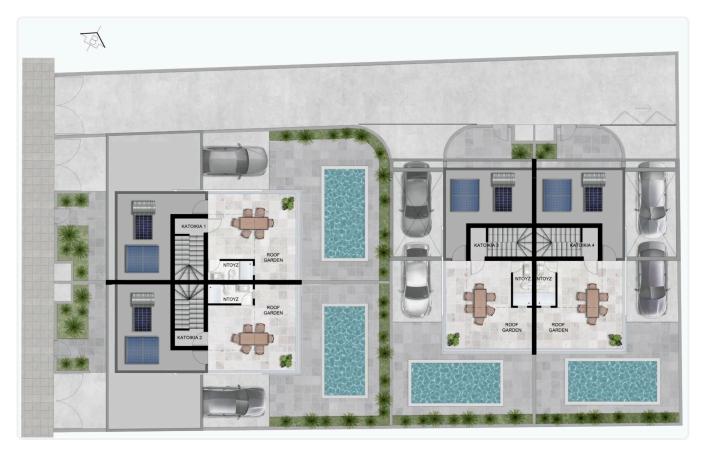

oltaic Panels
- •Swimming Pool (Optional)

| Plot                        | 220 m <sup>2</sup>   |
|-----------------------------|----------------------|
| Covered veranda             | 16.9 m²              |
| Uncovered<br>veranda        | 16.9 m <sup>2</sup>  |
| Roof garden                 | 100.3 m <sup>2</sup> |
| Parking spaces              | 2                    |
| Energy efficiency<br>rating | А                    |
| Year of<br>Construction     | 2025                 |
| Status                      | Under construction   |





### Facilities

- Aircondition · Provision  $\checkmark$
- Parking · Covered
- Storage  $\checkmark$
- Solar photovoltaic panels  $\checkmark$

#### Features

- Modern design
- Sound insulation





#### Gallery























## Floor plans