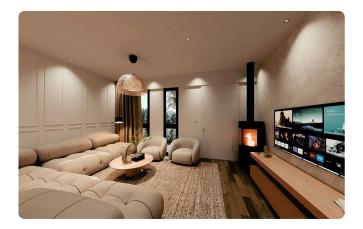

- •Energy Efficiency "A"
- Photovoltaic Panels
- •Swimming Pool (Optional)

| Plot                        | 220 m <sup>2</sup>   |
|-----------------------------|----------------------|
| Covered veranda             | 16.9 m²              |
| Uncovered<br>veranda        | 16.9 m <sup>2</sup>  |
| Roof garden                 | 100.3 m <sup>2</sup> |
| Parking spaces              | 2                    |
| Energy efficiency<br>rating | А                    |
| Year of<br>Construction     | 2025                 |
| Status                      | Under construction   |





### Facilities

- Aircondition · Provision  $\checkmark$
- Parking · Covered
- Storage  $\checkmark$
- Solar photovoltaic panels  $\checkmark$

#### Features

- Modern design
- Sound insulation





#### Gallery























## Floor plans