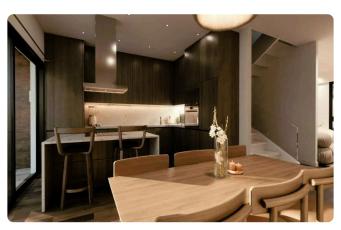

Energy Efficiency "A"
- Photovoltaic Panels
- •Swimming Pool (Optional)

| Plot                        | 220 m <sup>2</sup>   |
|-----------------------------|----------------------|
| Covered veranda             | 16.9 m²              |
| Uncovered<br>veranda        | 16.9 m <sup>2</sup>  |
| Roof garden                 | 100.3 m <sup>2</sup> |
| Parking spaces              | 2                    |
| Energy efficiency<br>rating | А                    |
| Year of<br>Construction     | 2025                 |
| Status                      | Under construction   |





### Facilities

- Aircondition · Provision  $\checkmark$
- Parking · Covered
- Storage  $\checkmark$
- Solar photovoltaic panels  $\checkmark$

#### Features

- Modern design
- Sound insulation





#### Gallery























## Floor plans