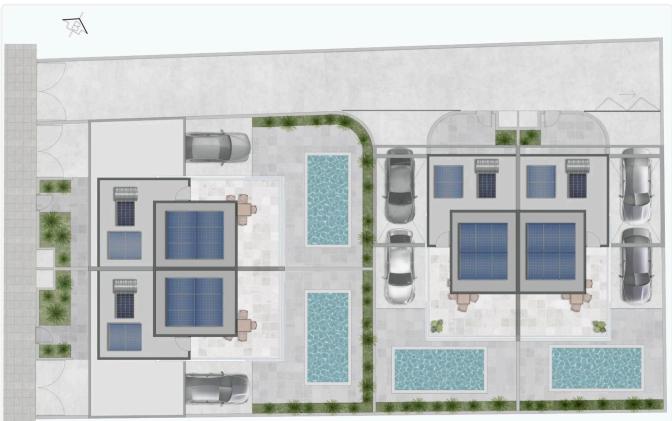

taic Panels
- •Swimming Pool (Optional)

| Plot                        | 220 m <sup>2</sup>   |
|-----------------------------|----------------------|
| Covered veranda             | 16.9 m²              |
| Uncovered<br>veranda        | 16.9 m <sup>2</sup>  |
| Roof garden                 | 100.3 m <sup>2</sup> |
| Parking spaces              | 2                    |
| Energy efficiency<br>rating | А                    |
| Year of<br>Construction     | 2025                 |
| Status                      | Under construction   |





### Facilities

- Aircondition · Provision  $\checkmark$
- Parking · Covered
- Storage  $\checkmark$
- Solar photovoltaic panels  $\checkmark$

#### Features

- Modern design
- Sound insulation





#### Gallery























## Floor plans