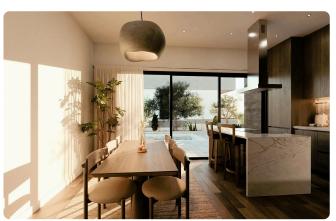

es
- •Energy Efficiency "A"
- Photovoltaic Panels
- •Swimming Pool (Optional)

| Plot                        | 220 m <sup>2</sup>   |
|-----------------------------|----------------------|
| Covered veranda             | 16.9 m²              |
| Uncovered<br>veranda        | 16.9 m <sup>2</sup>  |
| Roof garden                 | 100.3 m <sup>2</sup> |
| Parking spaces              | 2                    |
| Energy efficiency<br>rating | А                    |
| Year of<br>Construction     | 2025                 |
| Status                      | Under construction   |





### Facilities

- Aircondition · Provision  $\checkmark$
- Parking · Covered
- Storage  $\checkmark$
- Solar photovoltaic panels  $\checkmark$

#### Features

- Modern design
- Sound insulation





#### Gallery























## Floor plans