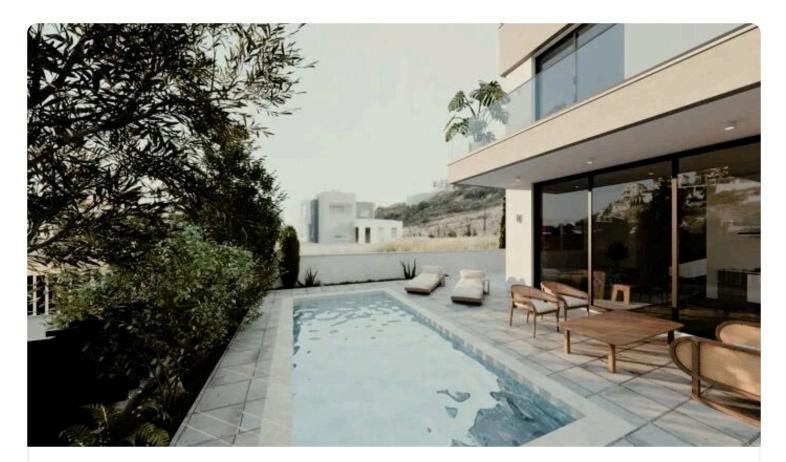

# Description

| <ul> <li>2 bedrooms</li> </ul> |  |
|--------------------------------|--|
| •3 W/C                         |  |

- Internal Area 79.3m2
- •Covered Veranda 16.9m2
- •Uncovered Veranda 16.9m2
- •Roof Garden 100.3m2
- •Plot Area 220m2
- Covered Parking
- Storage
- •Close to several amenities
- •Energy Efficiency "A"
- Photovoltaic Panels
- •Swimming Pool (Optional)

| Plot                        | 220 m <sup>2</sup>   |
|-----------------------------|----------------------|
| Covered veranda             | 16.9 m²              |
| Uncovered<br>veranda        | 16.9 m <sup>2</sup>  |
| Roof garden                 | 100.3 m <sup>2</sup> |
| Parking spaces              | 2                    |
| Energy efficiency<br>rating | А                    |
| Year of<br>Construction     | 2025                 |
| Status                      | Under construction   |