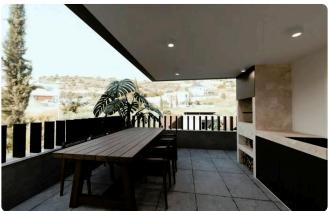

ergy Efficiency "A"
- Photovoltaic Panels
- •Swimming Pool (Optional)

| Plot                        | 220 m <sup>2</sup>   |
|-----------------------------|----------------------|
| Covered veranda             | 16.9 m²              |
| Uncovered<br>veranda        | 16.9 m <sup>2</sup>  |
| Roof garden                 | 100.3 m <sup>2</sup> |
| Parking spaces              | 2                    |
| Energy efficiency<br>rating | А                    |
| Year of<br>Construction     | 2025                 |
| Status                      | Under construction   |





### Facilities

- Aircondition · Provision  $\checkmark$
- Parking · Covered
- Storage  $\checkmark$
- Solar photovoltaic panels  $\checkmark$

#### Features

- Modern design
- Sound insulation





#### Gallery























## Floor plans