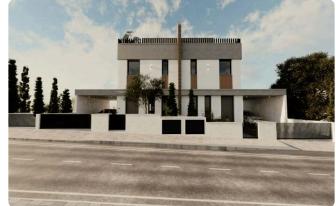

•Energy Efficiency "A"
- Photovoltaic Panels
- •Swimming Pool (Optional)

| Plot                        | 220 m <sup>2</sup>   |
|-----------------------------|----------------------|
| Covered veranda             | 16.9 m²              |
| Uncovered<br>veranda        | 16.9 m <sup>2</sup>  |
| Roof garden                 | 100.3 m <sup>2</sup> |
| Parking spaces              | 2                    |
| Energy efficiency<br>rating | А                    |
| Year of<br>Construction     | 2025                 |
| Status                      | Under construction   |





### Facilities

- Aircondition · Provision  $\checkmark$
- Parking · Covered
- Storage  $\checkmark$
- Solar photovoltaic panels  $\checkmark$

#### Features

- Modern design
- Sound insulation





#### Gallery























## Floor plans