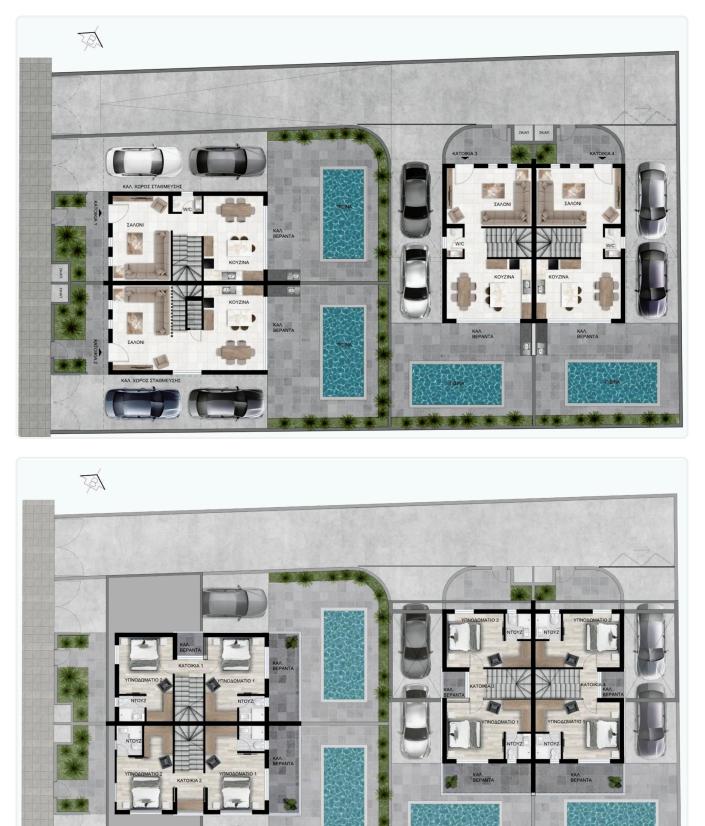

Photovoltaic Panels
- •Swimming Pool (Optional)

| Plot                        | 220 m <sup>2</sup>   |
|-----------------------------|----------------------|
| Covered veranda             | 16.9 m²              |
| Uncovered<br>veranda        | 16.9 m <sup>2</sup>  |
| Roof garden                 | 100.3 m <sup>2</sup> |
| Parking spaces              | 2                    |
| Energy efficiency<br>rating | А                    |
| Year of<br>Construction     | 2025                 |
| Status                      | Under construction   |





### Facilities

- Aircondition · Provision  $\checkmark$
- Parking · Covered
- Storage  $\checkmark$
- Solar photovoltaic panels  $\checkmark$

#### Features

- Modern design
- Sound insulation





#### Gallery























## Floor plans