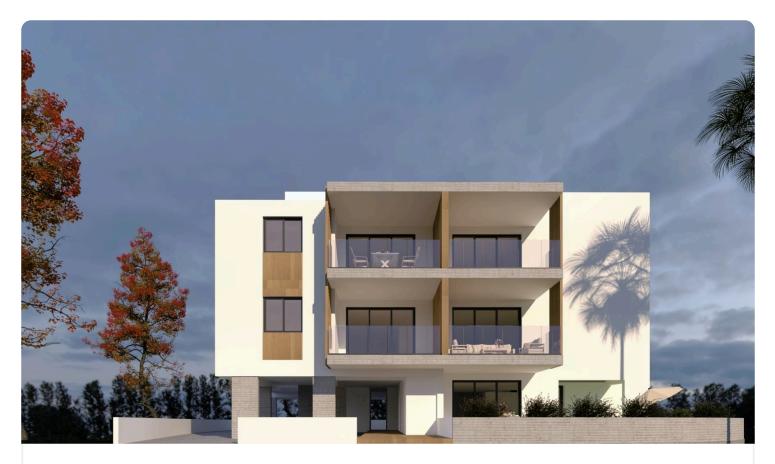

## 3 Bed Apartment in Dali with Government Subsidy €165,000 +VAT Dali, Nicosia 3 Bedrooms 2 Bathrooms 100 m² Covered

| Description                                                                                                                                                                                  |                          |                    |
|----------------------------------------------------------------------------------------------------------------------------------------------------------------------------------------------|--------------------------|--------------------|
|                                                                                                                                                                                              | Covered veranda          | 10 m²              |
| <ul> <li>2 W/C</li> <li>Internal Area 100m2</li> <li>Covered Verandas 10m2</li> <li>Covered Parking Space</li> <li>Energy Efficiency A</li> <li>Eligible for a Government Subsidy</li> </ul> | Parking spaces           | 1                  |
|                                                                                                                                                                                              | Energy efficiency rating | А                  |
|                                                                                                                                                                                              | Year of<br>Construction  | 2025               |
|                                                                                                                                                                                              | Status                   | Under construction |