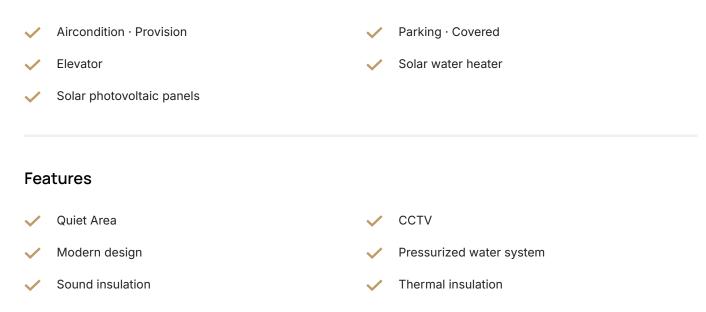

</ul> | Parking spaces           | 1                  |
|                                                                                                                                                                                              | Energy efficiency rating | А                  |
|                                                                                                                                                                                              | Year of<br>Construction  | 2025               |
|                                                                                                                                                                                              | Status                   | Under construction |





## Facilities



## Gallery









## Floor plans