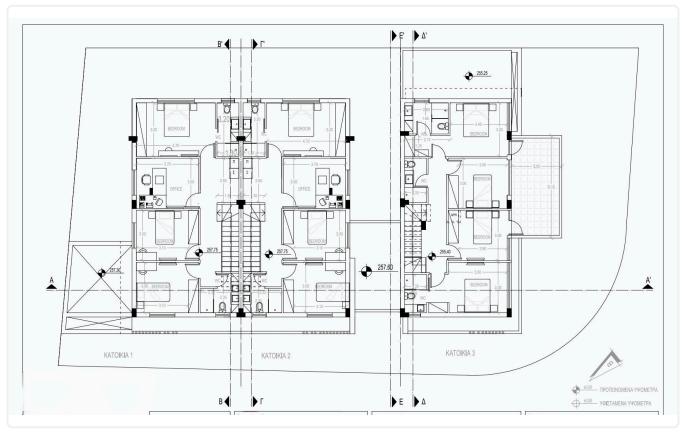

# Description

- •4 bedrooms
- •3 W/C
- •Internal Area 155m2
- •Covered Verandas 30m2
- Uncovered Verandas 8m2
- •Plot Area 183m2
- •Covered Parking

| Plot                     | 183 m²                |
|--------------------------|-----------------------|
| Covered veranda          | 30 m²                 |
| Uncovered veranda        | 8 m²                  |
| Parking spaces           | 1                     |
| Energy efficiency rating | Exempt                |
| Year of<br>Construction  | 2025                  |
| Status                   | Under<br>construction |
|                          |                       |

## Floor plans