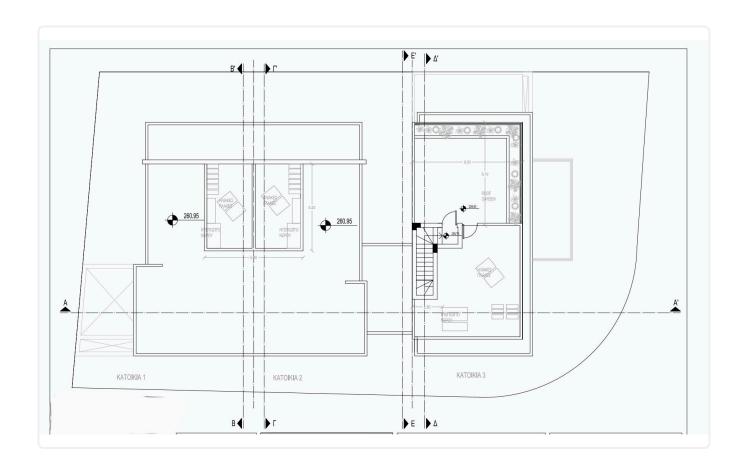

# Description

- •4 bedrooms
- •3 W/C
- •Internal Area 155m2
- •Covered Verandas 30m2
- Uncovered Verandas 8m2
- •Plot Area 183m2
- •Covered Parking

| Plot                     | 183 m²                |
|--------------------------|-----------------------|
| Covered veranda          | 30 m²                 |
| Uncovered veranda        | 8 m²                  |
| Parking spaces           | 1                     |
| Energy efficiency rating | Exempt                |
| Year of<br>Construction  | 2025                  |
| Status                   | Under<br>construction |
|                          |                       |

## Floor plans