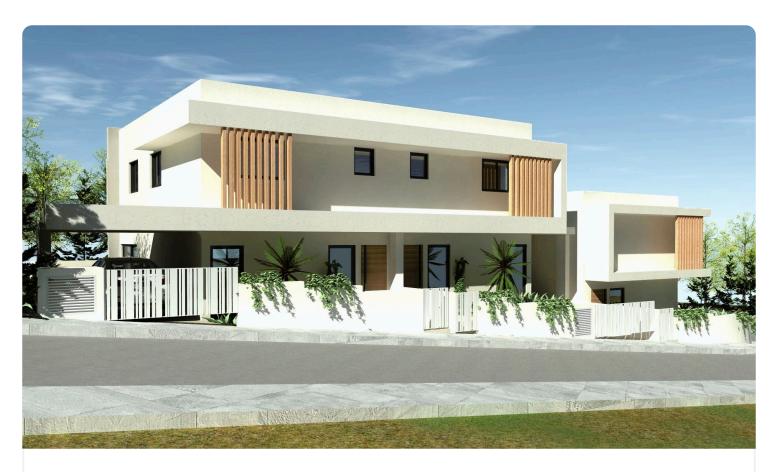

Reference 7312

4 Bed Semi-Detatched House in Agia Fyla, Limassol

€469,000 +VAT

Agia Fyla, Limassol

4 Bedrooms

3 Bathrooms

155 m<sup>2</sup> Covered

# Description

- •4 bedrooms
- •3 W/C
- •Internal Area 155m2
- •Covered Verandas 30m2
- Uncovered Verandas 8m2
- •Plot Area 183m2
- •Covered Parking

| Plot                     | 183 m²                |
|--------------------------|-----------------------|
| Covered veranda          | 30 m²                 |
| Uncovered veranda        | 8 m²                  |
| Parking spaces           | 1                     |
| Energy efficiency rating | Exempt                |
| Year of<br>Construction  | 2025                  |
| Status                   | Under<br>construction |
|                          |                       |