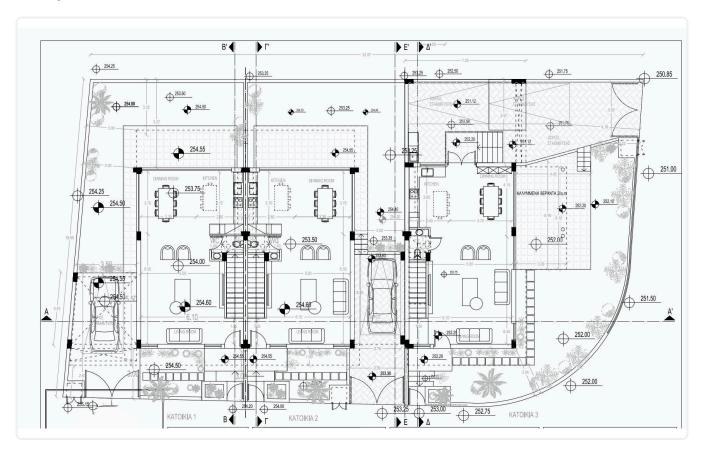

# Description

- •4 bedrooms
- •3 W/C
- •Internal Area 155m2
- •Covered Verandas 30m2
- Uncovered Verandas 8m2
- •Plot Area 183m2
- •Covered Parking

| Plot                     | 183 m²                |
|--------------------------|-----------------------|
| Covered veranda          | 30 m²                 |
| Uncovered veranda        | 8 m²                  |
| Parking spaces           | 1                     |
| Energy efficiency rating | Exempt                |
| Year of<br>Construction  | 2025                  |
| Status                   | Under<br>construction |
|                          |                       |

## Floor plans