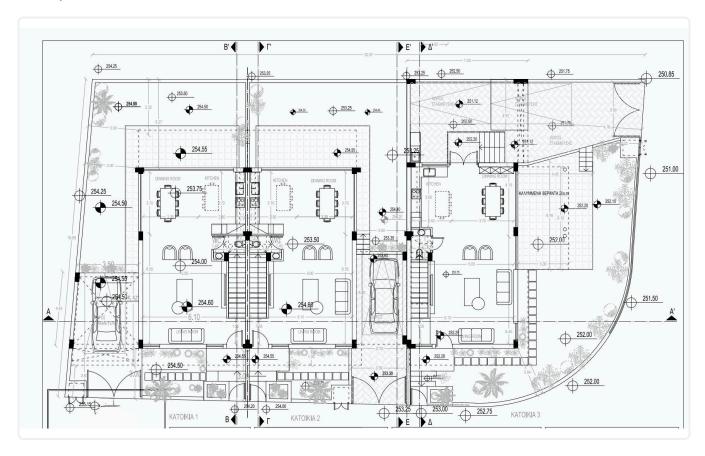

# Description

- •4 bedrooms
- •3 W/C
- •Internal Area 155m2
- •Covered Verandas 13.40m2
- •Uncovered Verandas 31m2
- •Plot Area 192m2
- •Covered Parking

| Plot                     | 192 m²             |
|--------------------------|--------------------|
| Covered veranda          | 13.4 m²            |
| Uncovered veranda        | 31 m²              |
| Parking spaces           | 1                  |
| Energy efficiency rating | Exempt             |
| Year of<br>Construction  | 2025               |
| Status                   | Under construction |
|                          |                    |

## Floor plans