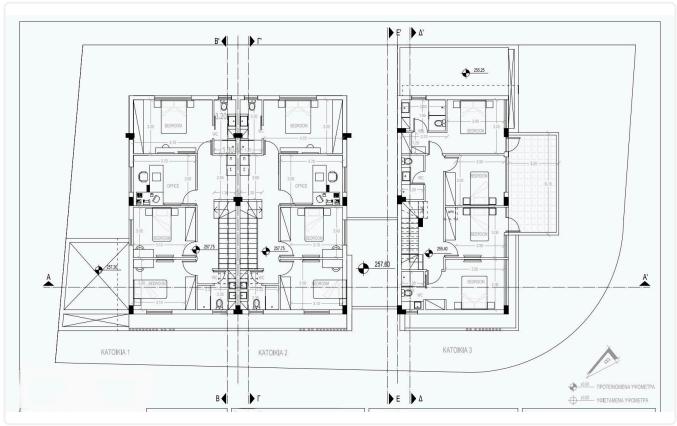

# Description

- •4 bedrooms
- •3 W/C
- •Internal Area 155m2
- •Covered Verandas 13.40m2
- •Uncovered Verandas 31m2
- •Plot Area 192m2
- •Covered Parking

| Plot                     | 192 m²             |
|--------------------------|--------------------|
| Covered veranda          | 13.4 m²            |
| Uncovered veranda        | 31 m²              |
| Parking spaces           | 1                  |
| Energy efficiency rating | Exempt             |
| Year of<br>Construction  | 2025               |
| Status                   | Under construction |
|                          |                    |

## Floor plans