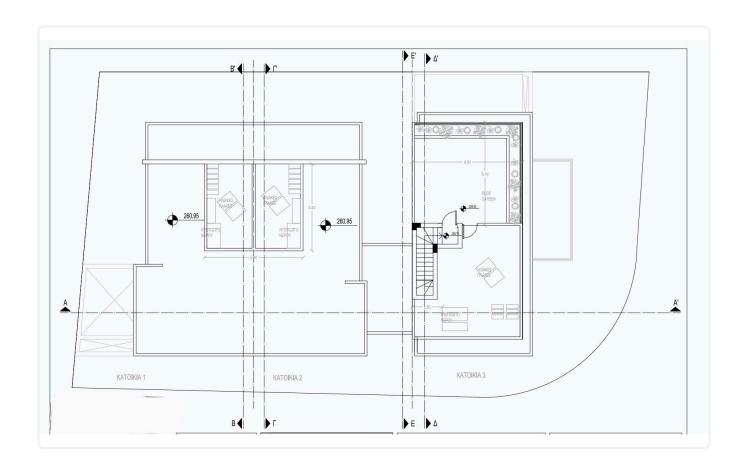

# Description

- •4 bedrooms
- •3 W/C
- •Internal Area 155m2
- •Covered Verandas 13.40m2
- •Uncovered Verandas 31m2
- •Plot Area 192m2
- •Covered Parking

| Plot                     | 192 m²             |
|--------------------------|--------------------|
| Covered veranda          | 13.4 m²            |
| Uncovered veranda        | 31 m²              |
| Parking spaces           | 1                  |
| Energy efficiency rating | Exempt             |
| Year of<br>Construction  | 2025               |
| Status                   | Under construction |
|                          |                    |

## Floor plans