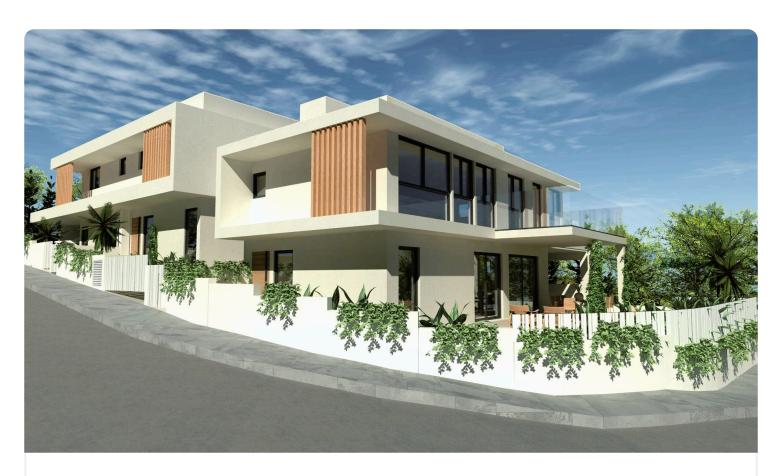

Reference 7311

4 Bed Semi-Detatched House in Agia Fyla, Limassol

€469,000 +VAT

Agia Fyla, Limassol

4 Bedrooms

3 Bathrooms

155 m<sup>2</sup> Covered

# Description

- •4 bedrooms
- •3 W/C
- •Internal Area 155m2
- •Covered Verandas 13.40m2
- •Uncovered Verandas 31m2
- •Plot Area 192m2
- •Covered Parking

| Plot                     | 192 m²             |
|--------------------------|--------------------|
| Covered veranda          | 13.4 m²            |
| Uncovered veranda        | 31 m²              |
| Parking spaces           | 1                  |
| Energy efficiency rating | Exempt             |
| Year of<br>Construction  | 2025               |
| Status                   | Under construction |
|                          |                    |