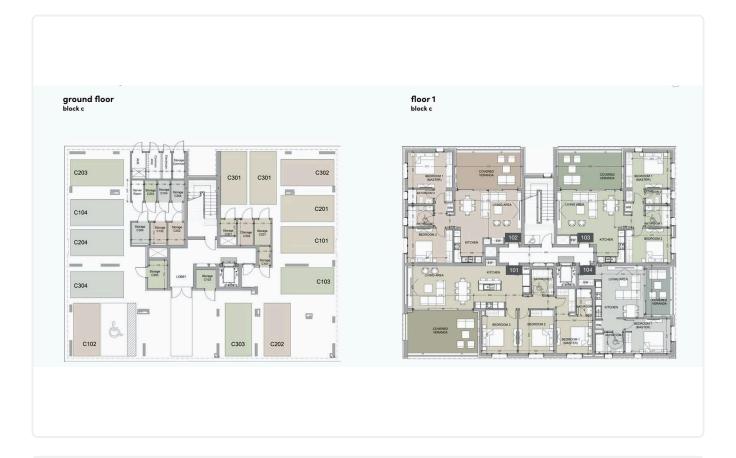

1Bedroom 1Bathroom 53.7 m<sup>2</sup> Covered

## Description

- •1 bedroom
- •1 W/C
- •Internal Area 53.7m2
- •Covered Veranda 13.3m2
- Covered Parking
- Storage
- •Communal Swimming Pool
- •Communal Gym
- •Energy Efficiency "A"

Covered veranda 13.3 m<sup>2</sup>

Parking spaces 2

Energy efficiency

rating

Year of 2026 construction

Under Status







#### **Facilities**

- ✓ Aircondition · Provision ✓ Heating · Provision ✓ Parking · Covered ✓ Pool · Communal
- ✓ Gym ✓ Storage

#### **Features**

- ✓ Guest WC ✓ Veranda ✓ Quiet area ✓ Laminate flooring ✓ Ceramic tiles
- En suite bathroom 
  Luxury specifications
  Modern design 
  Panoramic view
- ✓ Near amenities ✓ Double glazing ✓ Open plan ✓ City view ✓ Thermal insulation

### Gallery









# Floor plans