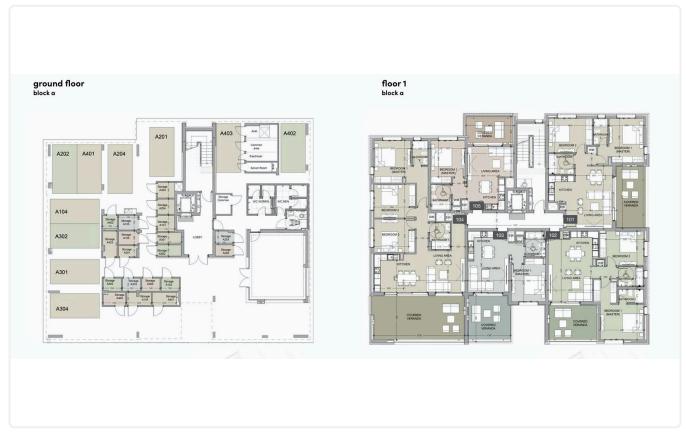

Polemidia, Limassol

1Bedroom 1Bathroom 53.7 m<sup>2</sup> Covered

## Description

- •1 bedroom
- •1 W/C
- •Internal Area 53.7m2
- •Covered Veranda 13.3m2
- Covered Parking
- Storage
- •Communal Swimming Pool
- •Communal Gym
- •Energy Efficiency "A"

Covered veranda 13.3 m<sup>2</sup>

Parking spaces 2

Energy efficiency

rating

Year of 2026 construction

Under Status







#### **Facilities**

- ✓ Aircondition · Provision ✓ Heating · Provision ✓ Parking · Covered ✓ Pool · Communal
- ✓ Gym ✓ Storage

#### **Features**

- ✓ Guest WC ✓ Veranda ✓ Quiet area ✓ Laminate flooring ✓ Ceramic tiles
- En suite bathroom 
  Luxury specifications
  Modern design 
  Panoramic view
- ✓ Near amenities ✓ Double glazing ✓ Open plan ✓ City view ✓ Thermal insulation

### Gallery









# Floor plans