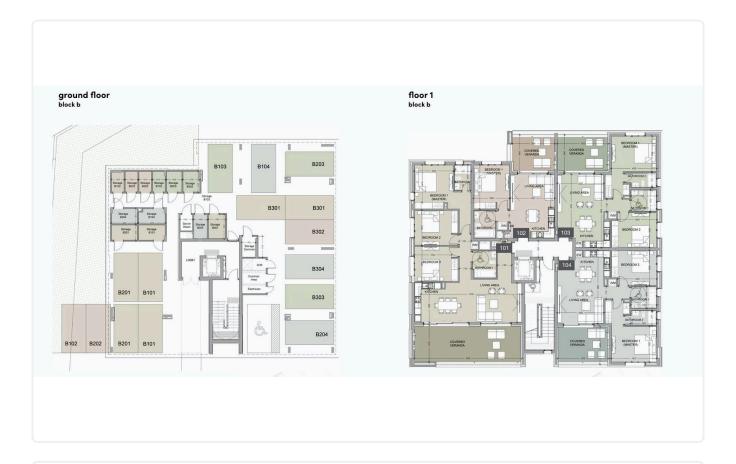

massol

1Bedroom 1Bathroom 53.7 m<sup>2</sup> Covered

## Description

- •1 bedroom
- •1 W/C
- •Internal Area 53.7m2
- •Covered Veranda 13.3m2
- Covered Parking
- Storage
- •Communal Swimming Pool
- •Communal Gym
- •Energy Efficiency "A"

Covered veranda 13.3 m<sup>2</sup>

Parking spaces 2

Energy efficiency

rating

Year of 2026 construction

Under Status







#### **Facilities**

- ✓ Aircondition · Provision ✓ Heating · Provision ✓ Parking · Covered ✓ Pool · Communal
- ✓ Gym ✓ Storage

#### **Features**

- ✓ Guest WC ✓ Veranda ✓ Quiet area ✓ Laminate flooring ✓ Ceramic tiles
- En suite bathroom 
  Luxury specifications
  Modern design 
  Panoramic view
- ✓ Near amenities ✓ Double glazing ✓ Open plan ✓ City view ✓ Thermal insulation

### Gallery









# Floor plans