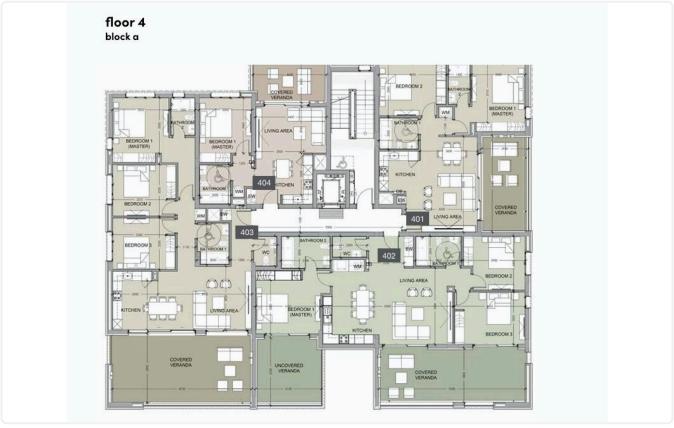

ia, Limassol

1Bedroom 1Bathroom 53.7 m<sup>2</sup> Covered

## Description

- •1 bedroom
- •1 W/C
- •Internal Area 53.7m2
- •Covered Veranda 13.3m2
- Covered Parking
- Storage
- •Communal Swimming Pool
- •Communal Gym
- •Energy Efficiency "A"

Covered veranda 13.3 m<sup>2</sup>

Parking spaces 2

Energy efficiency

rating

Year of 2026 construction

Under Status







#### **Facilities**

- ✓ Aircondition · Provision ✓ Heating · Provision ✓ Parking · Covered ✓ Pool · Communal
- ✓ Gym ✓ Storage

#### **Features**

- ✓ Guest WC ✓ Veranda ✓ Quiet area ✓ Laminate flooring ✓ Ceramic tiles
- En suite bathroom 
  Luxury specifications
  Modern design 
  Panoramic view
- ✓ Near amenities ✓ Double glazing ✓ Open plan ✓ City view ✓ Thermal insulation

### Gallery









# Floor plans