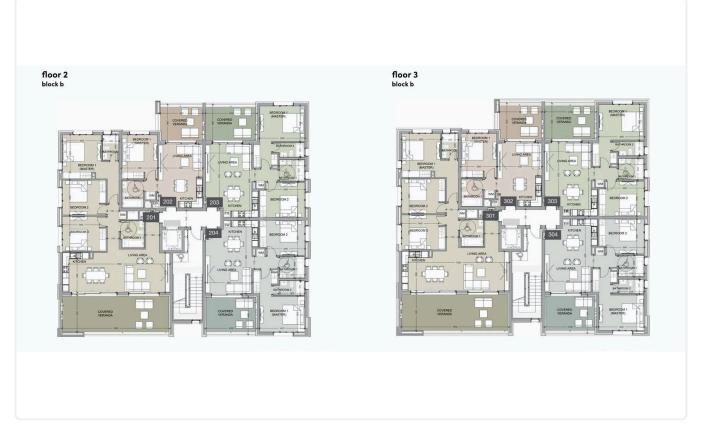

ssol

1Bedroom 1Bathroom 53.7 m<sup>2</sup> Covered

## Description

- •1 bedroom
- •1 W/C
- •Internal Area 53.7m2
- •Covered Veranda 13.3m2
- Covered Parking
- Storage
- •Communal Swimming Pool
- •Communal Gym
- •Energy Efficiency "A"

Covered veranda 13.3 m<sup>2</sup>

Parking spaces 2

Energy efficiency

rating

Year of 2026 construction

Under Status







#### **Facilities**

- ✓ Aircondition · Provision ✓ Heating · Provision ✓ Parking · Covered ✓ Pool · Communal
- ✓ Gym ✓ Storage

#### **Features**

- ✓ Guest WC ✓ Veranda ✓ Quiet area ✓ Laminate flooring ✓ Ceramic tiles
- En suite bathroom 
  Luxury specifications
  Modern design 
  Panoramic view
- ✓ Near amenities ✓ Double glazing ✓ Open plan ✓ City view ✓ Thermal insulation

### Gallery









# Floor plans