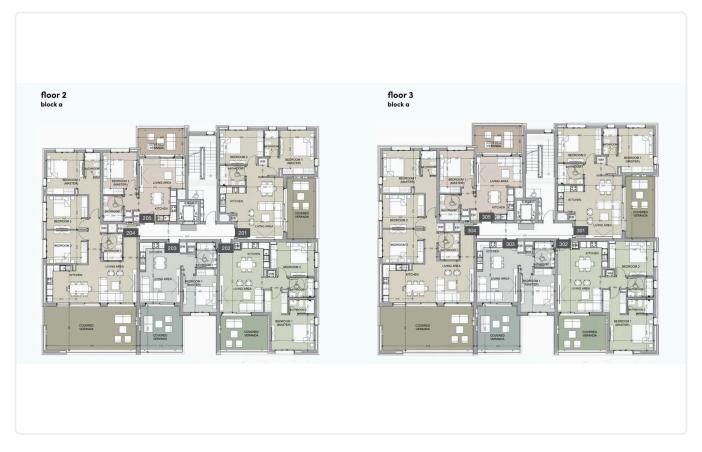

idia, Limassol

1Bedroom 1Bathroom 53.7 m<sup>2</sup> Covered

## Description

- •1 bedroom
- •1 W/C
- •Internal Area 53.7m2
- •Covered Veranda 13.3m2
- Covered Parking
- Storage
- •Communal Swimming Pool
- •Communal Gym
- •Energy Efficiency "A"

Covered veranda 13.3 m<sup>2</sup>

Parking spaces 2

Energy efficiency

rating

Year of 2026 construction

Under Status







#### **Facilities**

- ✓ Aircondition · Provision ✓ Heating · Provision ✓ Parking · Covered ✓ Pool · Communal
- ✓ Gym ✓ Storage

#### **Features**

- ✓ Guest WC ✓ Veranda ✓ Quiet area ✓ Laminate flooring ✓ Ceramic tiles
- En suite bathroom 
  Luxury specifications
  Modern design 
  Panoramic view
- ✓ Near amenities ✓ Double glazing ✓ Open plan ✓ City view ✓ Thermal insulation

### Gallery









# Floor plans