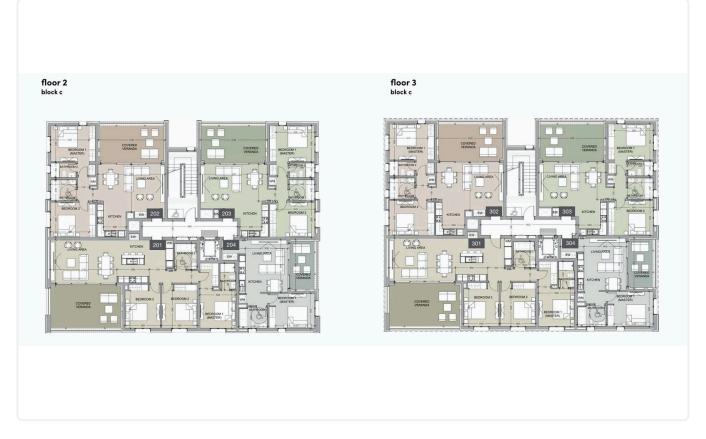

edroom 1Bathroom 53.7 m<sup>2</sup> Covered

## Description

- •1 bedroom
- •1 W/C
- •Internal Area 53.7m2
- •Covered Veranda 13.3m2
- Covered Parking
- Storage
- •Communal Swimming Pool
- •Communal Gym
- •Energy Efficiency "A"

Covered veranda 13.3 m<sup>2</sup>

Parking spaces 2

Energy efficiency

rating

Year of 2026 construction

Under Status







#### **Facilities**

- ✓ Aircondition · Provision ✓ Heating · Provision ✓ Parking · Covered ✓ Pool · Communal
- ✓ Gym ✓ Storage

#### **Features**

- ✓ Guest WC ✓ Veranda ✓ Quiet area ✓ Laminate flooring ✓ Ceramic tiles
- En suite bathroom 
  Luxury specifications
  Modern design 
  Panoramic view
- ✓ Near amenities ✓ Double glazing ✓ Open plan ✓ City view ✓ Thermal insulation

### Gallery









# Floor plans