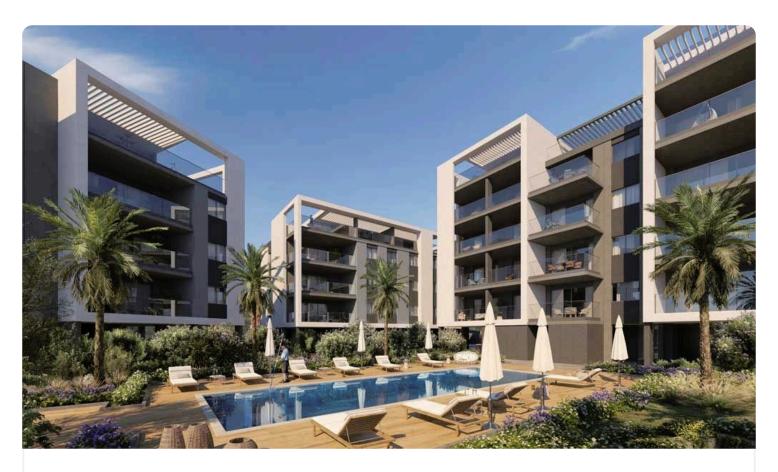

Reference 7258

1 Bed Penthouse Apartment in Polemidia, Limassol

€253,000 +VAT

Polemidia, Limassol

1Bedroom 1Bathroom 53.7 m<sup>2</sup> Covered

## Description

- •1 bedroom
- •1 W/C
- •Internal Area 53.7m2
- •Covered Veranda 13.3m2
- Covered Parking
- Storage
- •Communal Swimming Pool
- •Communal Gym
- •Energy Efficiency "A"

Covered veranda 13.3 m<sup>2</sup>

Parking spaces 2

Energy efficiency

rating

Year of 2026 construction

Under Status







#### **Facilities**

- ✓ Aircondition · Provision ✓ Heating · Provision ✓ Parking · Covered ✓ Pool · Communal
- ✓ Gym ✓ Storage

#### **Features**

- ✓ Guest WC ✓ Veranda ✓ Quiet area ✓ Laminate flooring ✓ Ceramic tiles
- En suite bathroom 
  Luxury specifications
  Modern design 
  Panoramic view
- ✓ Near amenities ✓ Double glazing ✓