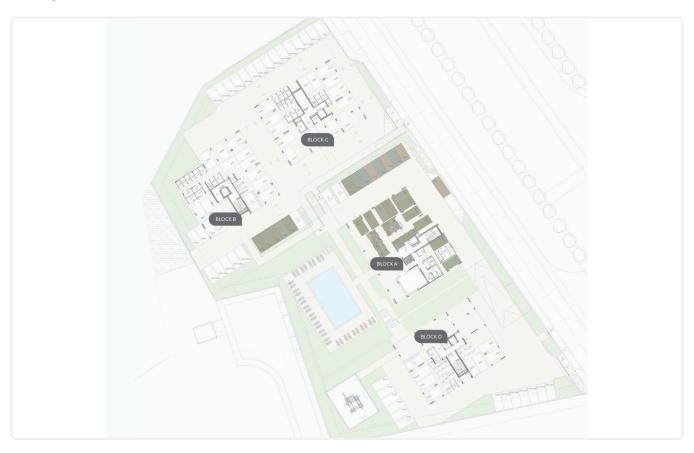

T

Polemidia, Limassol

1Bedroom 1Bathroom 53.7 m<sup>2</sup> Covered

## Description

- •1 bedroom
- •1 W/C
- •Internal Area 53.7m2
- •Covered Veranda 13.3m2
- Covered Parking
- Storage
- •Communal Swimming Pool
- •Communal Gym
- •Energy Efficiency "A"

Covered veranda 13.3 m<sup>2</sup>

Parking spaces 2

Energy efficiency

rating

Year of 2026 construction

Under Status







#### **Facilities**

- ✓ Aircondition · Provision ✓ Heating · Provision ✓ Parking · Covered ✓ Pool · Communal
- ✓ Gym ✓ Storage

#### **Features**

- ✓ Guest WC ✓ Veranda ✓ Quiet area ✓ Laminate flooring ✓ Ceramic tiles
- En suite bathroom 
  Luxury specifications
  Modern design 
  Panoramic view
- ✓ Near amenities ✓ Double glazing ✓ Open plan ✓ City view ✓ Thermal insulation

### Gallery









# Floor plans