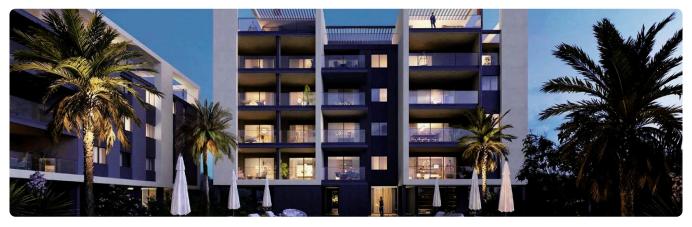

imassol

€253,000 +VAT

Polemidia, Limassol

1Bedroom 1Bathroom 53.7 m<sup>2</sup> Covered

## Description

- •1 bedroom
- •1 W/C
- •Internal Area 53.7m2
- •Covered Veranda 13.3m2
- Covered Parking
- Storage
- •Communal Swimming Pool
- •Communal Gym
- •Energy Efficiency "A"

Covered veranda 13.3 m<sup>2</sup>

Parking spaces 2

Energy efficiency

rating

Year of 2026 construction

Under Status







#### **Facilities**

- ✓ Aircondition · Provision ✓ Heating · Provision ✓ Parking · Covered ✓ Pool · Communal
- ✓ Gym ✓ Storage

#### **Features**

- ✓ Guest WC ✓ Veranda ✓ Quiet area ✓ Laminate flooring ✓ Ceramic tiles
- En suite bathroom 
  Luxury specifications
  Modern design 
  Panoramic view
- ✓ Near amenities ✓ Double glazing ✓ Open plan ✓ City view ✓ Thermal insulation

### Gallery









# Floor plans