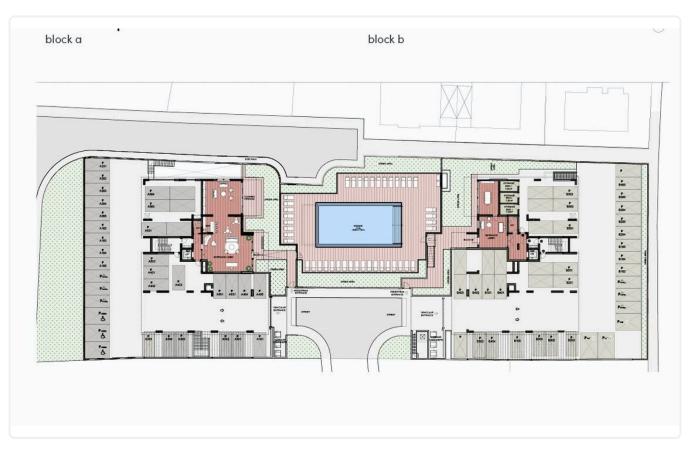

|
| Parking spaces              | 1                  |
| Energy efficiency<br>rating | А                  |
| Year of<br>Construction     | 2025               |
| Status                      | Under construction |





### Facilities

Aircondition · Central system
Parking · Covered
Gym
Storage

#### Features

- 🧹 🛛 Guest WC
- 🗸 🛛 Quiet Area
- En suite Bathroom
- Modern design
- Near amenities
- City view
- High ceilings

| $\checkmark$ | Veranda               |
|--------------|-----------------------|
| ~            | Parquet flooring      |
| ~            | Luxury specifications |
| ~            | Panoramic view        |
| $\checkmark$ | Double glazing        |
| ~            | Bright                |
| ~            | Thermal insulation    |

## Gallery



















## Floor plans

















| Unit Nº Total Area, m² |                                     |                        |
|------------------------|-------------------------------------|------------------------|
| 201 175.23             |                                     |                        |
| 202 140.90             | COVERED COVERED                     |                        |
| 203 140.70             | VERANDA                             | <u> </u>               |
| 204 124.95             |                                     | 0                      |
| 205 81.10              | SITTING AREA                        | COVERED                |
|                        |                                     |                        |
|                        | BEDROOM 1 BEDROOM 2 SITTING AREA    |