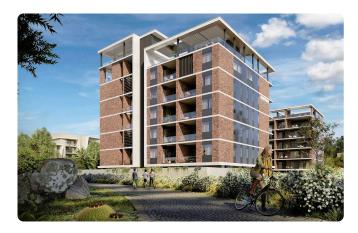

-----|--------------------|
| Parking spaces              | 1                  |
| Energy efficiency<br>rating | А                  |
| Year of<br>Construction     | 2025               |
| Status                      | Under construction |





### Facilities

Aircondition · Central system
Parking · Covered
Gym
Storage

#### Features

- 🧹 🛛 Guest WC
- 🗸 🛛 Quiet Area
- En suite Bathroom
- Modern design
- Near amenities
- City view
- High ceilings

| $\checkmark$ | Veranda               |
|--------------|-----------------------|
| ~            | Parquet flooring      |
| ~            | Luxury specifications |
| ~            | Panoramic view        |
| $\checkmark$ | Double glazing        |
| ~            | Bright                |
| ~            | Thermal insulation    |

## Gallery



















## Floor plans

















| Unit Nº Total Area, m² |                                     |                        |
|------------------------|-------------------------------------|------------------------|
| 201 175.23             |                                     |                        |
| 202 140.90             | COVERED COVERED                     |                        |
| 203 140.70             | VERANDA                             | <u> </u>               |
| 204 124.95             |                                     | 0                      |
| 205 81.10              | SITTING AREA                        | COVERED                |
|                        |                                     |                        |
|                        | BEDROOM 1 B