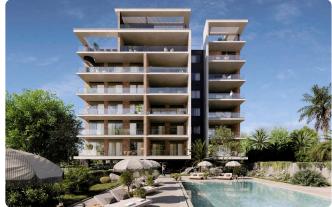

## Big 2 Bed Apartment in Germasogia, Limassol

# €1,030,000 +VAT

| Germasogia, Limassol | 2 Bedrooms 2 Bathrooms | 93 m <sup>2</sup> Covered |
|----------------------|------------------------|---------------------------|
| Description          |                        |                           |
| • 2 bedrooms         | Covered veranda        | 29 m²                     |