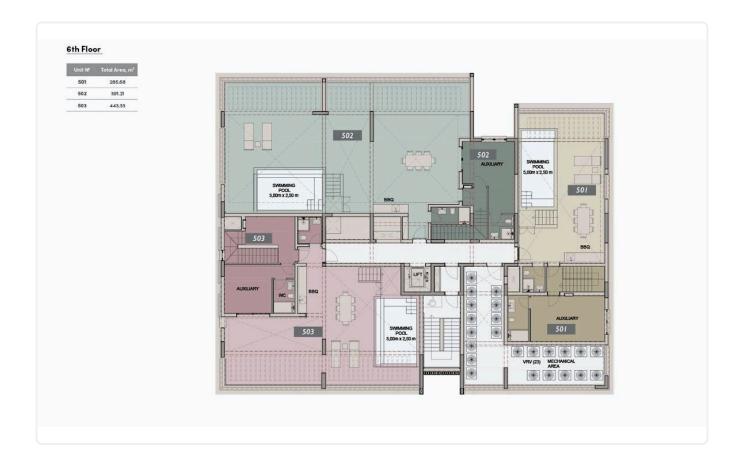

## Floor plans

| Unit Nº Total Area, m² |                                     |                        |
|------------------------|-------------------------------------|------------------------|
| 201 175.23             |                                     |                        |
| 202 140.90             | COVERED COVERED                     |                        |
| 203 140.70             | VERANDA                             | <u> </u>               |
| 204 124.95             |                                     | 0                      |
| 205 81.10              | SITTING AREA                        | COVERED                |
|                        |                                     |                        |
|                        | BEDROOM 1 BEDROOM 2 SITTING AREA    |                        |
|                        |                                     |                        |
|                        | VIC 2 DINING AREA BEDROOM 1         | BEDROOM 2 SITTING AREA |
|                        |                                     |                        |
|                        |                                     |                        |
|                        | WC2                                 | W WC1                  |
|                        | W NTCHEN                            | 201 кла                |
|                        |                                     |                        |
|                        | T BEDROOM 2                         |                        |
|                        | DINING AREA                         |                        |
|                        | 204 KITCHIN                         |                        |
|                        | WC1 205 W                           | ROOM BEDR              |
|                        |                                     |                        |
|                        | STTING AREA                         | WC 1 BEDR              |
|                        | WC2 SITTING AREA                    |                        |
|                        |                                     |                        |
|                        | COVERED                             | WC2                    |
|                        | BEDROOM 1 VERANDA COVERED BEDROOM 1 | BEDROOM 1              |
|                        |                                     |                        |