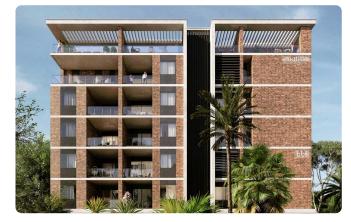

## Big 2 Bed Apartment in Germasogia, Limassol

# €1,030,000 +VAT

| Germasogia, Limassol | 2 Bedrooms 2 Bathrooms | 93 m <sup>2</sup> Covered |
|----------------------|------------------------|---------------------------|
| Description          |                        |                           |
| • 2 bedrooms         | Covered veranda        | 29 m²                     |