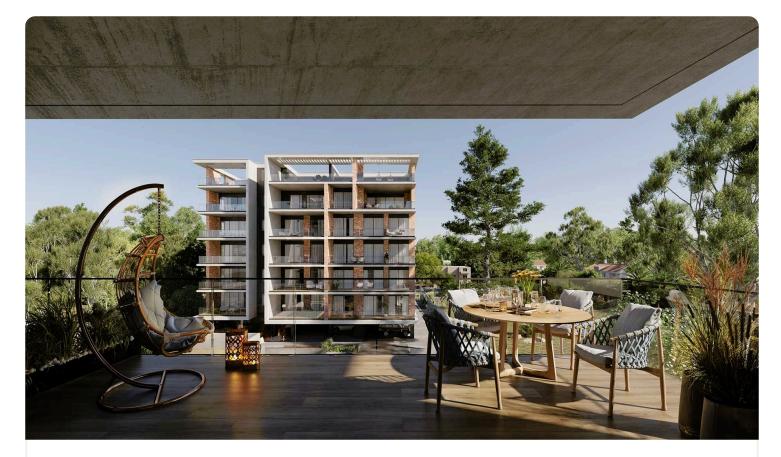

## Gallery

- •2 W/C
- Internal Area 93m2
- •Covered Veranda 29m2
- Covered Parking
- •Communal Swimming Pool
- •Communal Gym
- •Close to the beach
- •Energy Efficiency "A"

| Covered veranda             | 29 m²              |
|-----------------------------|--------------------|
| Parking spaces              | 1                  |
| Energy efficiency<br>rating | А                  |
| Year of<br>Construction     | 2025               |
| Status                      | Under construction |

### Facilities

Aircondition · Central system
Parking · Covered
Gym
Storage

#### Features

- 🧹 🛛 Guest WC
- 🗸 🛛 Quiet Area
- En suite Bathroom
- Modern design
- Near amenities
- City view
- High ceilings

| $\checkmark$ | Veranda               |
|--------------|-----------------------|
| ~            | Parquet flooring      |
| ~            | Luxury specifications |
| ~            | Panoramic view        |
| $\checkmark$ | Double glazing        |
| ~            | Bright                |
| ~            | Thermal insulation    |