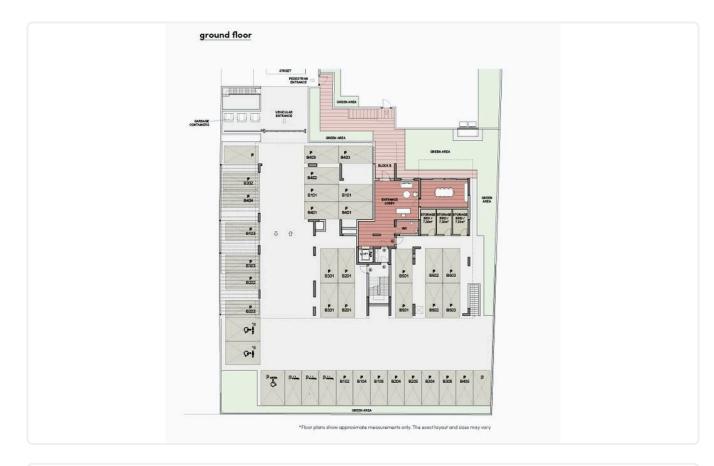

## Floor plans

| Unit Nº Total Area, m² |                                     |                        |
|------------------------|-------------------------------------|------------------------|
| 201 175.23             |                                     |                        |
| 202 140.90             | COVERED COVERED                     |                        |
| 203 140.70             | VERANDA                             | <u> </u>               |
| 204 124.95             |                                     | 0                      |
| 205 81.10              | SITTING AREA                        | COVERED                |
|                        |                                     |                        |
|                        | BEDROOM 1 BEDROOM 2 SITTING AREA    |                        |
|                        |                                     |                        |
|                        | VIC 2 DINING AREA BEDROOM 1         | BEDROOM 2 SITTING AREA |
|                        |                                     |                        |
|                        |                                     |                        |
|                        | WC2                                 | W WC1                  |
|                        | W NTCHEN                            | 201 кла                |
|                        |                                     |                        |
|                        | T BEDROOM 2                         |                        |
|                        | DINING AREA                         |                        |
|                        | 204 KITCHIN                         |                        |
|                        | WC1 205 W                           | ROOM BEDR              |
|                        |                                     |                        |
|                        | STTING AREA                         | WC 1 BEDR              |
|                        | WC2 SITTING AREA                    |                        |
|                        |                                     |                        |
|                        | COVERED                             | WC2                    |
|                        | BEDROOM 1 VERANDA COVERED BEDROOM 1 | BEDROOM 1              |
|                        |                                     |                        |