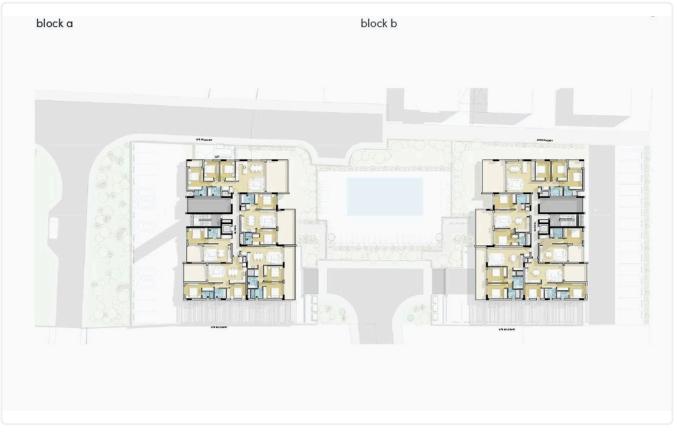

## Floor plans

| Unit Nº Total Area, m² |                                     |                        |
|------------------------|-------------------------------------|------------------------|
| 201 175.23             |                                     |                        |
| 202 140.90             | COVERED COVERED                     |                        |
| 203 140.70             | VERANDA                             | <u> </u>               |
| 204 124.95             |                                     | 0                      |
| 205 81.10              | SITTING AREA                        | COVERED                |
|                        |                                     |                        |
|                        | BEDROOM 1 BEDROOM 2 SITTING AREA    |                        |
|                        |                                     |                        |
|                        | VIC 2 DINING AREA BEDROOM 1         | BEDROOM 2 SITTING AREA |
|                        |                                     |                        |
|                        |                                     |                        |
|                        | WC2                                 | W WC1                  |
|                        | W NTCHEN                            | 201 кла                |
|                        |                                     |                        |
|                        | T BEDROOM 2                         |                        |
|                        | DINING AREA                         |                        |
|                        | 204 KITCHIN                         |                        |
|                        | WC1 205 W                           | ROOM BEDR              |
|                        |                                     |                        |
|                        | STTING AREA                         | WC 1 BEDR              |
|                        | WC2 SITTING AREA                    |                        |
|                        |                                     |                        |
|                        | COVERED                             | WC2                    |
|                        | BEDROOM 1 VERANDA COVERED BEDROOM 1 | BEDROOM 1              |
|                        |                                     |                        |

#### 3rd Floor Unit Nº 301 218.61 COVERED VERANDA 302 140.12 FR 303 140.12 304 124.37 COVERED VERANDA 305 80.99 COVERED WC 2 M2 WC 1 WC 2 WC 1 301 T 304 Į -COVERED CON DOM COVERED VERANDA ł,