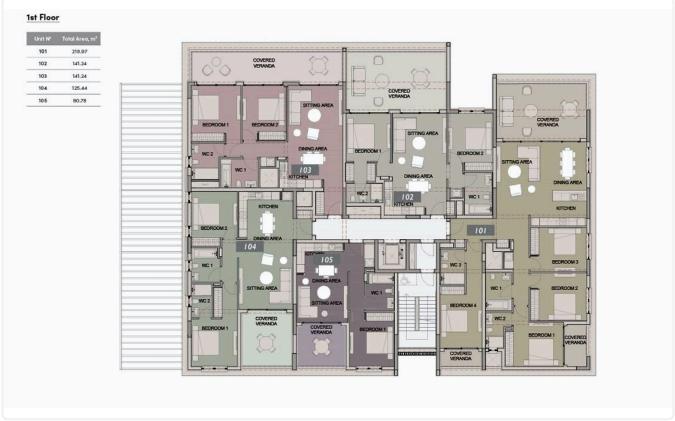

## Floor plans

| Unit Nº Total Area, m² |                                     |                        |
|------------------------|-------------------------------------|------------------------|
| 201 175.23             |                                     |                        |
| 202 140.90             | COVERED COVERED                     |                        |
| 203 140.70             | VERANDA                             | <u> </u>               |
| 204 124.95             |                                     | 0                      |
| 205 81.10              | SITTING AREA                        | COVERED                |
|                        |                                     |                        |
|                        | BEDROOM 1 BEDROOM 2 SITTING AREA    |                        |
|                        |                                     |                        |
|                        | VIC 2 DINING AREA BEDROOM 1         | BEDROOM 2 SITTING AREA |
|                        |                                     |                        |
|                        |                                     |                        |
|                        | WC2                                 | W WC1                  |
|                        | W NTCHEN                            | 201 кла                |
|                        |                                     |                        |
|                        | T BEDROOM 2                         |                        |
|                        | DINING AREA                         |                        |
|                        | 204 KITCHIN                         |                        |
|                        | WC1 205 W                           | ROOM BEDR              |
|                        |                                     |                        |
|                        | STTING AREA                         | WC 1 BEDR              |
|                        | WC2 SITTING AREA                    |                        |
|                        |                                     |                        |
|                        | COVERED                             | WC2                    |
|                        | BEDROOM 1 VERANDA COVERED BEDROOM 1 | BEDROOM 1              |
|                        |                                     |                        |