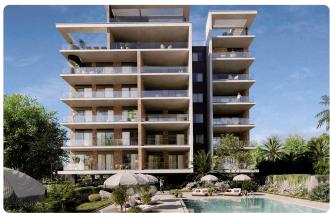

-----------|--------------------|
| Parking spaces              | 1                  |
| Energy efficiency<br>rating | А                  |
| Year of<br>Construction     | 2025               |
| Status                      | Under construction |





### Facilities

Aircondition · Central system
Parking · Covered
Gym
Storage

#### Features

- 🧹 🛛 Guest WC
- 🗸 🛛 Quiet Area
- En suite Bathroom
- Modern design
- Near amenities
- City view
- High ceilings

| $\checkmark$ | Veranda               |
|--------------|-----------------------|
| ~            | Parquet flooring      |
| ~            | Luxury specifications |
| ~            | Panoramic view        |
| $\checkmark$ | Double glazing        |
| ~            | Bright                |
| ~            | Thermal insulation    |

## Gallery



















## Floor plans

















| Unit Nº Total Area, m² |                                     |                        |
|------------------------|-------------------------------------|------------------------|
| 201 175.23             |                                     |                        |
| 202 140.90             | COVERED COVERED                     |                        |
| 203 140.70             | VERANDA                             | <u> </u>               |
| 204 124.95             |                                     | 0                      |
| 205 81.10              | SITTING AREA                        | COVERED                |
|                        |                                     |                        |
|                        | BEDRO