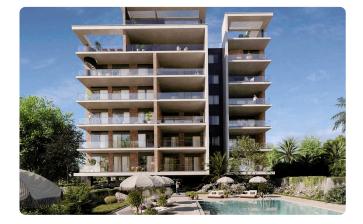

--------------|--------------------|
| Parking spaces              | 1                  |
| Energy efficiency<br>rating | А                  |
| Year of<br>Construction     | 2025               |
| Status                      | Under construction |





### Facilities

Aircondition · Central system
Parking · Covered
Gym
Storage

### Features

- 🧹 🛛 Guest WC
- 🗸 🛛 Quiet Area
- En suite Bathroom
- Modern design
- Near amenities
- City view
- High ceilings

| $\checkmark$ | Veranda               |
|--------------|-----------------------|
| $\checkmark$ | Parquet flooring      |
| $\checkmark$ | Luxury specifications |
| $\checkmark$ | Panoramic view        |
| $\checkmark$ | Double glazing        |
| ~            | Bright                |
| ~            | Thermal insulation    |

## Gallery



















## Floor plans

















| 201 175.23 |                                     |                  |
|------------|-------------------------------------|------------------|
| 202 140.90 | COVERED VERANDA                     |                  |
| 203 140.70 |                                     |                  |
| 204 124.95 |                                     |                  |
| 205 81.10  | STTING AREA                         | COVERED          |
|            | BEDROOM 1 BEDROOM 2                 |                  |
|            | STTING AREA                         |                  |
|            |                                     |                  |
|            | BEDROOM 2 S                         | TTING AREA       |
|            |