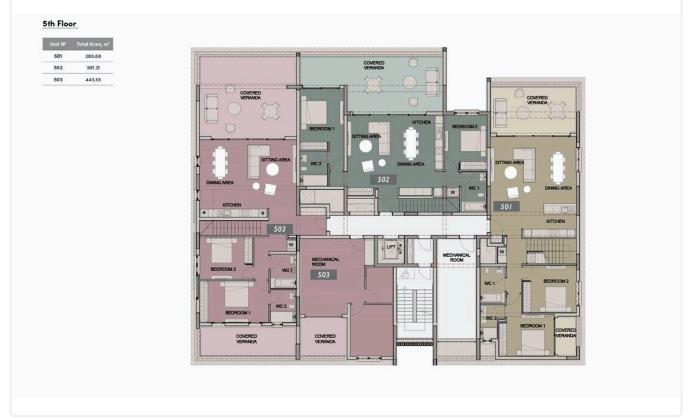

|
|            |                                     | ÷ 🗆              |
|            | RCOM ROOM                           | DEUR             |
|            | DINING APEA                         | BEDF             |
|            | WC 1                                |                  |
|            | WC2 SITTING AREA                    |                  |
|            |                                     |                  |
|            | COVERED                             | -                |
|            | BEDROOM 1 VERANDA COVERED BEDROOM 1 | BEDROOM 1        |

#### 3rd Floor Unit Nº 301 218.61 COVERED VERANDA 302 140.12 F 303 140.12 304 124.37 COVERED VERANDA 305 80.99 COVERED M 2 WC 2 M2 F WC 1 WC1 WC 2 302 301 T 304 Į -COVERED CON DOM COVERED VERANDA đ