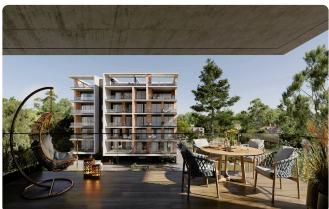

------------|--------------------|
| Parking spaces              | 1                  |
| Energy efficiency<br>rating | А                  |
| Year of<br>Construction     | 2025               |
| Status                      | Under construction |





### Facilities

Aircondition · Central system
Parking · Covered
Gym
Storage

### Features

- 🧹 🛛 Guest WC
- 🗸 🛛 Quiet Area
- En suite Bathroom
- Modern design
- Near amenities
- City view
- High ceilings

| $\checkmark$ | Veranda               |
|--------------|-----------------------|
| $\checkmark$ | Parquet flooring      |
| $\checkmark$ | Luxury specifications |
| $\checkmark$ | Panoramic view        |
| $\checkmark$ | Double glazing        |
| ~            | Bright                |
| ~            | Thermal insulation    |

## Gallery



















## Floor plans

















| 201 175.23 |                                     |                  |
|------------|-------------------------------------|------------------|
| 202 140.90 | COVERED VERANDA                     |                  |
| 203 140.70 |                                     |                  |
| 204 124.95 |                                     |                  |
| 205 81.10  | STTING AREA                         | COVERED          |
|            | BEDROOM 1 BEDROOM 2                 |                  |
|            | STTING AREA                         |                  |
|            |                                     |                  |
|            | BEDROOM 2 S                         | TTING AREA       |
|            |