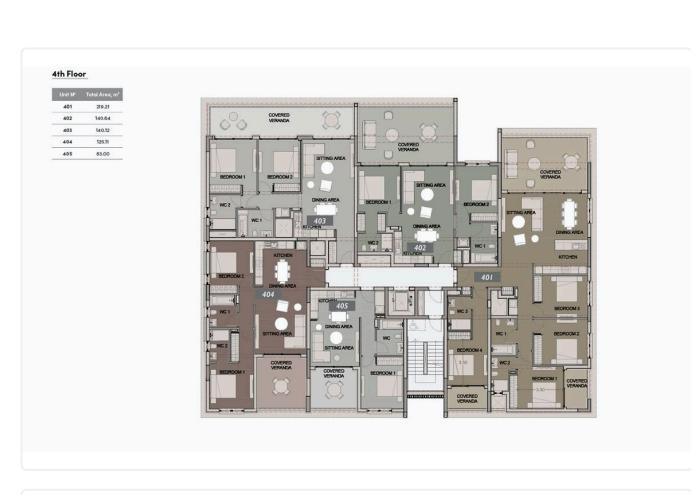

n                |
|            |                                     | ÷ 🗆              |
|            | RCOM ROOM                           | DEUR             |
|            | DINING APEA                         | BEDF             |
|            | WC 1                                |                  |
|            | WC2 SITTING AREA                    |                  |
|            |                                     |                  |
|            | COVERED                             | -                |
|            | BEDROOM 1 VERANDA COVERED BEDROOM 1 | BEDROOM 1        |

#### 3rd Floor Unit Nº 301 218.61 COVERED VERANDA 302 140.12 F 303 140.12 304 124.37 COVERED VERANDA 305 80.99 COVERED M 2 WC 2 M2 F WC 1 WC1 WC 2 302 301 T 304 Į -COVERED CON DOM COVERED VERANDA đ