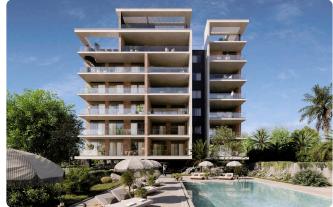

----|--------------------|
| Parking spaces              | 1                  |
| Energy efficiency<br>rating | А                  |
| Year of<br>Construction     | 2025               |
| Status                      | Under construction |





### Facilities

Aircondition · Central system
Parking · Covered
Gym
Storage

### Features

- 🧹 🛛 Guest WC
- 🗸 🛛 Quiet Area
- En suite Bathroom
- Modern design
- Near amenities
- City view
- High ceilings

| $\checkmark$ | Veranda               |
|--------------|-----------------------|
| $\checkmark$ | Parquet flooring      |
| $\checkmark$ | Luxury specifications |
| $\checkmark$ | Panoramic view        |
| $\checkmark$ | Double glazing        |
| ~            | Bright                |
| ~            | Thermal insulation    |

## Gallery



















## Floor plans

















| 201 175.23 |                                     |                  |
|------------|-------------------------------------|------------------|
| 202 140.90 | COVERED VERANDA                     |                  |
| 203 140.70 |                                     |                  |
| 204 124.95 |                                     |                  |
| 205 81.10  | STTING AREA                         | COVERED          |
|            | BEDROOM 1 BEDROOM 2                 |                  |
|            | STTING AREA                         |                  |
|            |                                     |                  |
|            | BEDROOM 2 S                         | TTING AREA       |
|            |