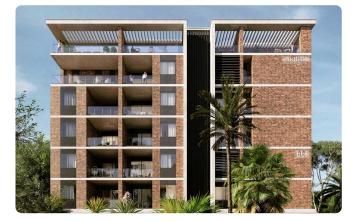

--|--------------------|
| Parking spaces              | 1                  |
| Energy efficiency<br>rating | А                  |
| Year of<br>Construction     | 2025               |
| Status                      | Under construction |





### Facilities

Aircondition · Central system
Parking · Covered
Gym
Storage

### Features

- 🧹 🛛 Guest WC
- 🗸 🛛 Quiet Area
- En suite Bathroom
- Modern design
- Near amenities
- City view
- High ceilings

| $\checkmark$ | Veranda               |
|--------------|-----------------------|
| $\checkmark$ | Parquet flooring      |
| $\checkmark$ | Luxury specifications |
| $\checkmark$ | Panoramic view        |
| $\checkmark$ | Double glazing        |
| ~            | Bright                |
| ~            | Thermal insulation    |

## Gallery



















## Floor plans

















| 201 175.23 |                                     |                  |
|------------|-------------------------------------|------------------|
| 202 140.90 | COVERED VERANDA                     |                  |
| 203 140.70 |                                     |                  |
| 204 124.95 |                                     |                  |
| 205 81.10  | STTING AREA                         | COVERED          |
|            | BEDROOM 1 BEDROOM 2                 |                  |
|            | STTING AREA                         |                  |
|            |                                     |                  |
|            | BEDROOM 2 S                         | TTING AREA       |
|            |