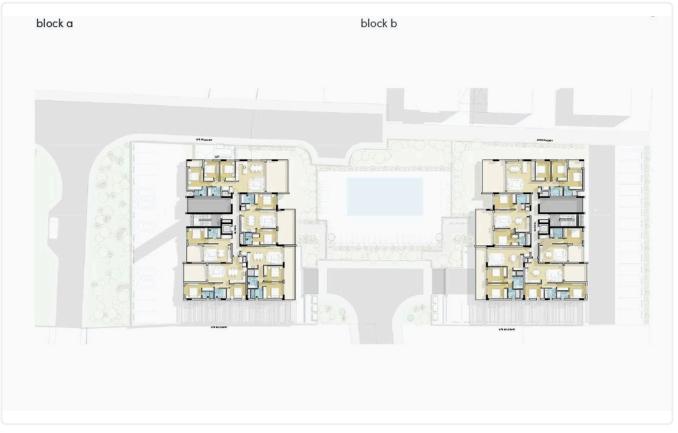

## Floor plans

| 201 175.23 |                                     |                  |
|------------|-------------------------------------|------------------|
| 202 140.90 | COVERED VERANDA                     |                  |
| 203 140.70 |                                     |                  |
| 204 124.95 |                                     |                  |
| 205 81.10  | STTING AREA                         | COVERED          |
|            | BEDROOM 1 BEDROOM 2                 |                  |
|            | STTING AREA                         |                  |
|            |                                     |                  |
|            | BEDROOM 2 S                         | TTING AREA       |
|            |                                     |                  |
|            |                                     | DIN              |
|            | WC2                                 |                  |
|            | NTCHEN NTCHEN                       | 201 KITC         |
|            |                                     | Tinte Instantion |
|            | BEDROOM 2                           |                  |
|            | DINING AREA                         | n                |
|            |                                     | ÷ 🗆              |
|            | RCOM ROOM                           | DEUR             |
|            | DINING APEA                         | BEDF             |
|            | WC 1                                |                  |
|            | WC2 SITTING AREA                    |                  |
|            |                                     |                  |
|            | COVERED                             | -                |
|            | BEDROOM 1 VERANDA COVERED BEDROOM 1 | BEDROOM 1        |

#### 3rd Floor Unit Nº 301 218.61 COVERED VERANDA 302 140.12 F 303 140.12 304 124.37 COVERED VERANDA 305 80.99 COVERED M 2 WC 2 M2 F WC 1 WC1 WC 2 302 301 T 304 Į -COVERED CON DOM COVERED VERANDA đ