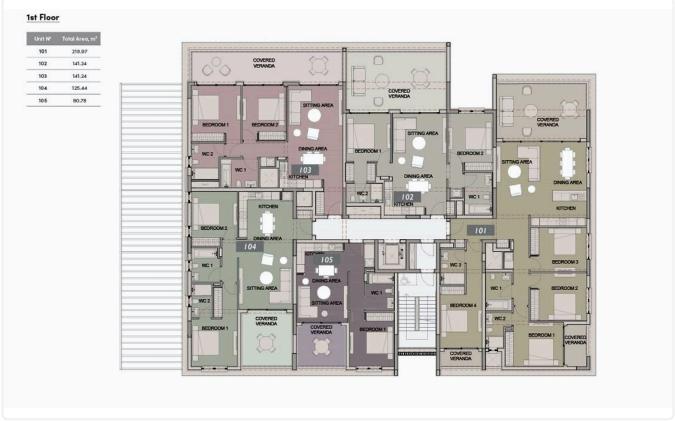

## Floor plans

| 201 175.23 |                                     |                  |
|------------|-------------------------------------|------------------|
| 202 140.90 | COVERED VERANDA                     |                  |
| 203 140.70 |                                     |                  |
| 204 124.95 |                                     |                  |
| 205 81.10  | STTING AREA                         | COVERED          |
|            | BEDROOM 1 BEDROOM 2                 |                  |
|            | STTING AREA                         |                  |
|            |                                     |                  |
|            | BEDROOM 2 S                         | TTING AREA       |
|            |                                     |                  |
|            |                                     | DIN              |
|            | WC2                                 |                  |
|            | NTCHEN NTCHEN                       | 201 KITC         |
|            |                                     | Tinte Instantion |
|            | BEDROOM 2                           |                  |
|            | DINING AREA                         | n                |
|            |                                     | ÷ 🗆              |
|            | RCOM ROOM                           | DEUR             |
|            | DINING APEA                         | BEDF             |
|            | WC 1                                |                  |
|            | WC2 SITTING AREA                    |                  |
|            |                                     |                  |
|            | COVERED                             | -                |
|            | BEDROOM 1 VERANDA COVERED BEDROOM 1 | BEDROOM 1        |