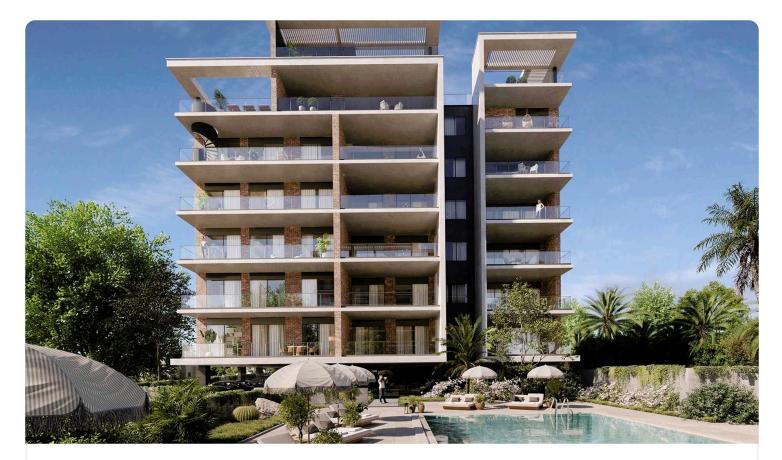

## Big 2 Bed Apartment in Germasogia, Limassol

# €930,000 +VAT

| Germasogia, Limassol | 2 Bedrooms | 2 Bathrooms | 93 m <sup>2</sup> Covered |
|----------------------|------------|-------------|---------------------------|
|                      |            |             |                           |

| •2 bedrooms |  |
|-------------|--|
|-------------|--|

- •2 W/C
- Internal Area 93m2
- •Covered Veranda 29m2
- Covered Parking
- •Communal Swimming Pool
- •Communal Gym
- •Close to the beach
- •Energy Efficiency ''A''

| Covered veranda             | 29 m²              |
|-----------------------------|--------------------|
| Parking spaces              | 1                  |
| Energy efficiency<br>rating | А                  |
| Year of<br>Construction     | 2025               |
| Status                      | Under construction |