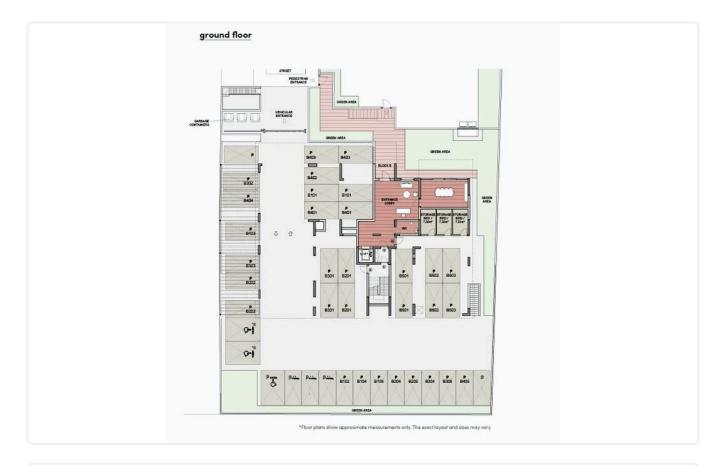

king spaces              | 1                  |
| Energy efficiency<br>rating | А                  |
| Year of<br>Construction     | 2025               |
| Status                      | Under construction |





### Facilities

Aircondition · Central system
Parking · Covered
Gym
Storage

### Features

- 🧹 🛛 Guest WC
- 🗸 🛛 Quiet Area
- En suite Bathroom
- Modern design
- Near amenities
- City view
- High ceilings

| $\checkmark$ | Veranda               |
|--------------|-----------------------|
| $\checkmark$ | Parquet flooring      |
| $\checkmark$ | Luxury specifications |
| $\checkmark$ | Panoramic view        |
| $\checkmark$ | Double glazing        |
| ~            | Bright                |
| ~            | Thermal insulation    |

## Gallery



















## Floor plans

















| 201 175.23 |                                     |                  |
|------------|-------------------------------------|------------------|
| 202 140.90 | COVERED VERANDA                     |                  |
| 203 140.70 |                                     |                  |
| 204 124.95 |                                     |                  |
| 205 81.10  | STTING AREA                         | COVERED          |
|            | BEDROOM 1 BEDROOM 2                 |                  |
|            | STTING AREA                         |                  |
|            |                                     |                  |
|            | BEDROOM 2 S                         | TTING AREA       |
|            |                                     |                  |