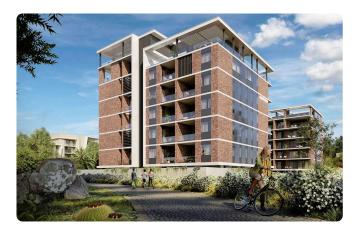

------|--------------------|
| Parking spaces              | 1                  |
| Energy efficiency<br>rating | А                  |
| Year of<br>Construction     | 2025               |
| Status                      | Under construction |





### Facilities

Aircondition · Central system
Parking · Covered
Gym
Storage

### Features

- 🧹 🛛 Guest WC
- 🗸 🛛 Quiet Area
- En suite Bathroom
- Modern design
- Near amenities
- City view
- High ceilings

| $\checkmark$ | Veranda               |
|--------------|-----------------------|
| $\checkmark$ | Parquet flooring      |
| $\checkmark$ | Luxury specifications |
| $\checkmark$ | Panoramic view        |
| $\checkmark$ | Double glazing        |
| ~            | Bright                |
| ~            | Thermal insulation    |

## Gallery



















## Floor plans

















| 201 175.23 |                                     |                  |
|------------|-------------------------------------|------------------|
| 202 140.90 | COVERED VERANDA                     |                  |
| 203 140.70 |                                     |                  |
| 204 124.95 |                                     |                  |
| 205 81.10  | STTING AREA                         | COVERED          |
|            | BEDROOM 1 BEDROOM 2                 |                  |
|            | STTING AREA                         |                  |
|            |                                     |                  |
|            | BEDROOM 2 S                         | TTING AREA       |
|            |