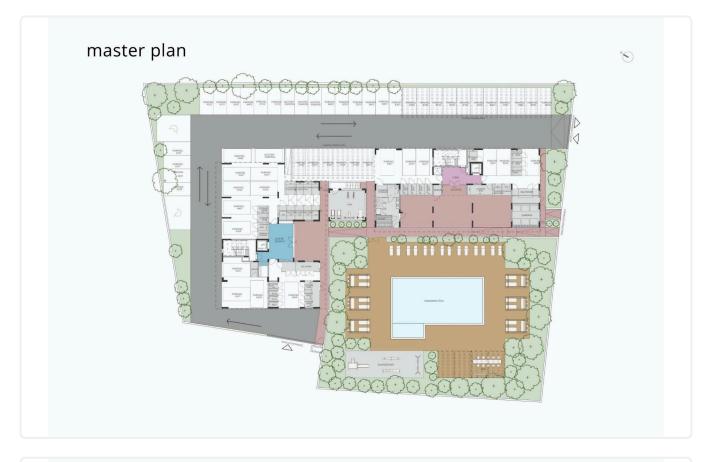

### Gallery

### Floor plans

| block c                                                                               | floor 3                                 | °S'                                                           |
|---------------------------------------------------------------------------------------|-----------------------------------------|---------------------------------------------------------------|
| UNIT INTOTAL AREA M2.           201 1/6 /3           202 8 /4 /4           203 131:56 |                                         |                                                               |
| A B C C C C C C C C C C C C C C C C C C                                               | x x x c x x x x x x x x x x x x x x x x | proximate measurements only. Exact layout and sizes may vary. |