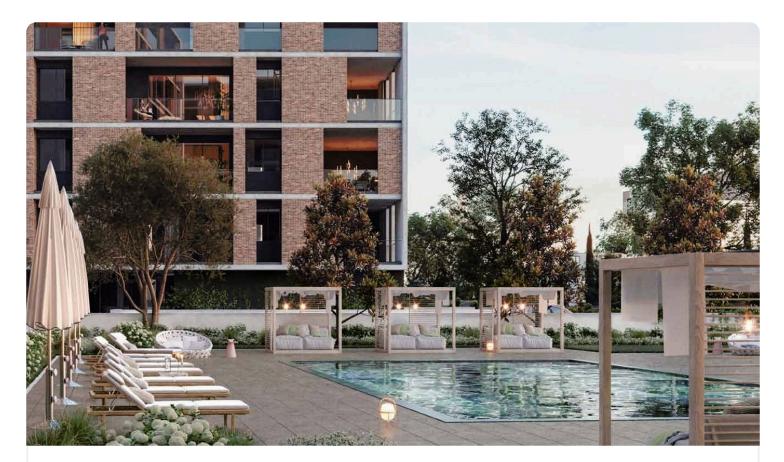

Reference 7253

## 2 Bed Apartment in Germasogia, Limassol

# €880,000 +vat

| Germasogia, Limassol | 2 Bedrooms | 2 Bathrooms | 88.5 m <sup>2</sup> Covered |
|----------------------|------------|-------------|-----------------------------|
| Description          |            |             |                             |

| Decemption                                                                                        |                                   |                       |
|---------------------------------------------------------------------------------------------------|-----------------------------------|-----------------------|
| •2 bedrooms<br>•2 W/C                                                                             | Covered veranda<br>Parking spaces | 20.5 m <sup>