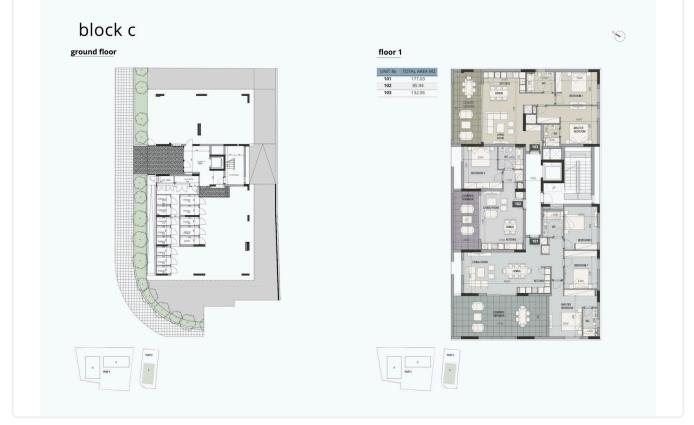

### Floor plans

| block c                                                                               | floor 3                                 | °S'                                                           |
|---------------------------------------------------------------------------------------|-----------------------------------------|---------------------------------------------------------------|
| UNIT INTOTAL AREA M2.           201 1/6 /3           202 8 /4 /4           203 131:56 |                                         |                                                               |
| A B C C C C C C C C C C C C C C C C C C                                               | x x x c x x x x x x x x x x x x x x x x | proximate measurements only. Exact layout and sizes may vary. |