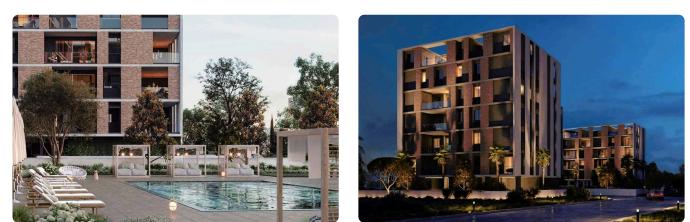

|                                   |                       |





#### Facilities

| ~ | Heating · Underfloor | ~            | Parking · Covered |
|---|----------------------|--------------|-------------------|
| ~ | Pool · Communal      | $\checkmark$ | Gym               |
| ~ | Sauna                | ~            | Storage           |

#### Features

- 🗸 🛛 Guest WC
- 🗸 🛛 Quiet Area
- Parquet flooring
- Luxury specifications
- Panoramic view
- Near amenities
- Heart of city center

| ~ | Veranda            |
|---|--------------------|
| ~ | Marble flooring    |
| ~ | En suite Bathroom  |
| ~ | Modern design      |
| ~ | Sea view           |
| ~ | High ceilings      |
| ~ | Thermal insulation |

### Gallery







### Floor plans









| block c                                                                               | floor 3                                 | °S'                                                           |
|---------------------------------------------------------------------------------------|-----------------------------------------|---------------------------------------------------------------|
| UNIT INTOTAL AREA M2.           201 1/6 /3           202 8 /4 /4           203 131:56 |                                         |                                                               |
| A B C C C C C C C C C C C C C C C C C C                                               | x x x c x x x x x x x x x x x x x x x x | proximate measurements only. Exact layout and siz