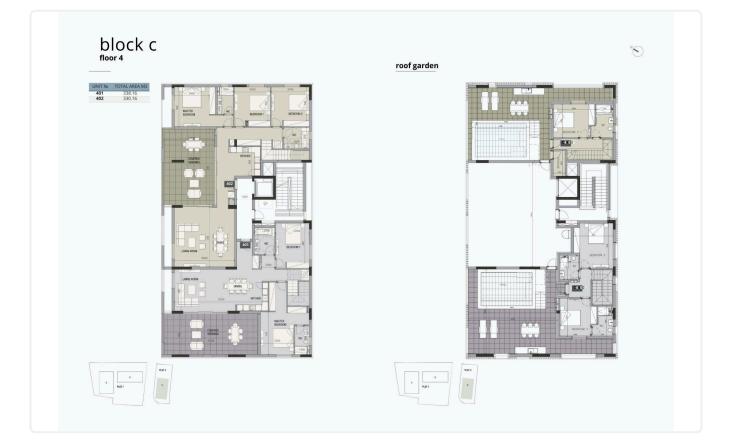

### Floor plans

| block c                                                                               | floor 3                                 | °S'                                                           |
|---------------------------------------------------------------------------------------|-----------------------------------------|---------------------------------------------------------------|
| UNIT INTOTAL AREA M2.           201 1/6 /3           202 8 /4 /4           203 131:56 |                                         |                                                               |
| A B C C C C C C C C C C C C C C C C C C                                               | x x x c x x x x x x x x x x x x x x x x | proximate measurements only. Exact layout and sizes may vary. |