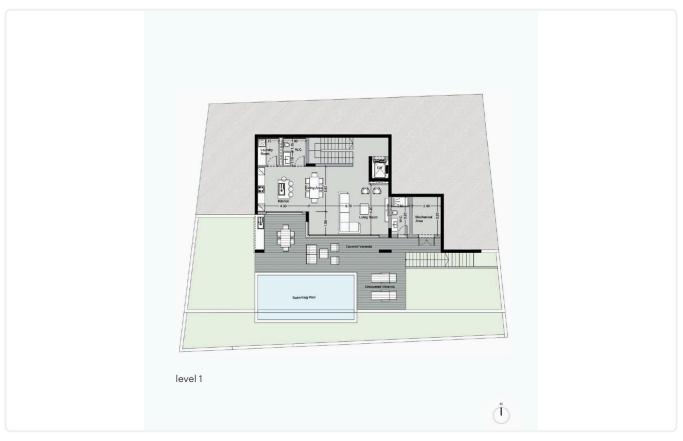

## Floor plans

# Description

- •3 bedrooms
- •4 W/C
- Internal Area 208m2
- Covered Veranda 54m2
- Uncovered Verandas 45m2
- •Plot Area 567m2
- Garage
- Smart Home System
- Underfloor Heating
- Private Swimming Pool
- •Energy Efficiency ''A''

| Plot                     | 567 m²   |
|--------------------------|----------|
| Covered veranda          | 54 m²    |
| Uncovered veranda        | 45 m²    |
| Parking spaces           | 2        |
| Energy efficiency rating | Α        |
| Year of construction     | 2026     |
| Status                   | Off plan |
|                          |          |