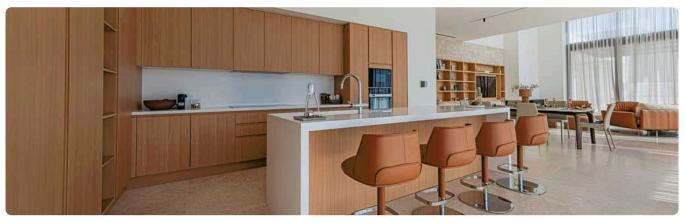

# Description

- •3 bedrooms
- •4 W/C
- Internal Area 208m2
- Covered Veranda 54m2
- Uncovered Verandas 45m2
- •Plot Area 567m2
- Garage
- Smart Home System
- Underfloor Heating
- Private Swimming Pool
- •Energy Efficiency ''A''

#### Facilities

| ~            | Aircondition · Central system 🗸 Heating · Underfloor 🗸 Parking · Garage 🗸 Pool · Private |
|--------------|------------------------------------------------------------------------------------------|
| Fea          | tures                                                                                    |
| ~            | Guest WC 🗸 Veranda 🗸 Marble flooring 🗸 Parquet flooring 🗸 En suite bathroom              |
| ~            | Luxury specifications 🗸 Modern design 🗸 Panoramic view 🗸 Near amenities 🗸 Alarm system   |
| $\checkmark$ | Double glazing 🗸 Walk-in closet 🗸 Mountain view 🗸 Combined kitchen and dining area       |
| $\checkmark$ | High ceilings 🗸 Easy access to highway 🗸 Sound insulation 🗸 Thermal insulation           |
| ~            | Smart home automation                                                                    |

## Gallery