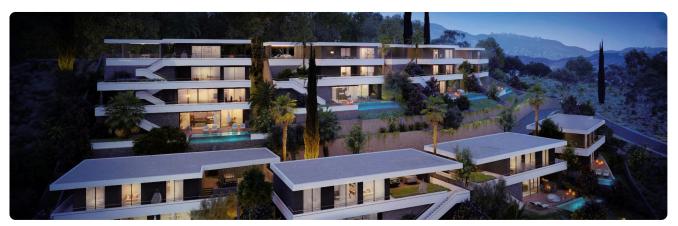

### 3 Bed Detatched Villa with swimming pool in Agios Tychonas, Limassol

## €1,514,000 +VAT

| Agios Tychonas, Limassol | 3 Bedrooms | 4 Bathrooms | 208 m <sup>2</sup> Covered |
|--------------------------|------------|-------------|----------------------------|
|                          |            |             |                            |

# Description

- •3 bedrooms
- •4 W/C
- Internal Area 208m2
- Covered Veranda 54m2
- Uncovered Verandas 45m2
- •Plot Area 567m2
- Garage
- Smart Home System
- Underfloor Heating
- Private Swimming Pool
- •Energy Efficiency ''A''

## Gallery