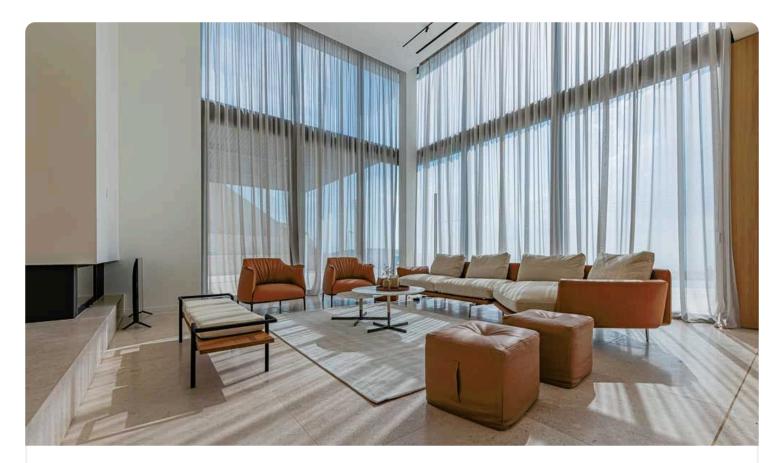

# Description

- •3 bedrooms
- •4 W/C
- Internal Area 208m2
- Covered Veranda 54m2
- Uncovered Verandas 45m2
- •Plot Area 567m2
- Garage
- Smart Home System
- Underfloor Heating
- Private Swimming Pool
- •Energy Efficiency ''A''

#### Facilities

| ~            | Aircondition · Central system 🗸 Heating · Underfloor 🗸 Parking · Garage 🗸 Pool · Private |
|--------------|------------------------------------------------------------------------------------------|
| Fea          | tures                                                                                    |
| ~            | Guest WC 🗸 Veranda 🗸 Marble flooring 🗸 Parquet flooring 🗸 En suite bathroom              |
| ~            | Luxury specifications 🗸 Modern design 🗸 Panoramic view 🗸 Near amenities 🗸 Alarm system   |
| $\checkmark$ | Double glazing 🗸 Walk-in closet 🗸 Mountain view 🗸 Combined kitchen and dining area       |
| $\checkmark$ | High ceilings 🗸 Easy access to highway 🗸 Sound insulation 🗸 Thermal insulation           |
| ~            | Smart home automation                                                                    |

## Gallery