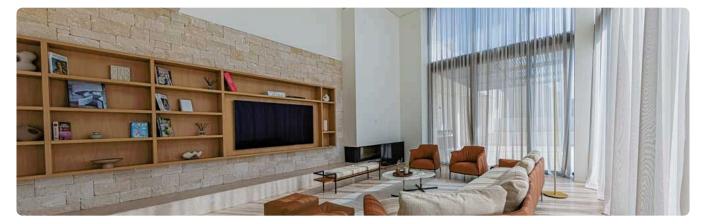

# Description

- •3 bedrooms
- •4 W/C
- Internal Area 208m2
- Covered Veranda 54m2
- Uncovered Verandas 45m2
- •Plot Area 567m2
- Garage
- Smart Home System
- Underfloor Heating
- Private Swimming Pool
- •Energy Efficiency ''A''

#### Facilities

| ~            | Aircondition · Central system 🗸 Heating · Underfloor 🗸 Parking · Garage 🗸 Pool · Private |
|--------------|------------------------------------------------------------------------------------------|
| Fea          | tures                                                                                    |
| ~            | Guest WC 🗸 Veranda 🗸 Marble flooring 🗸 Parquet flooring 🗸 En suite bathroom              |
| ~            | Luxury specifications 🗸 Modern design 🗸 Panoramic view 🗸 Near amenities 🗸 Alarm system   |
| $\checkmark$ | Double glazing 🗸 Walk-in closet 🗸 Mountain view 🗸 Combined kitchen and dining area       |
| $\checkmark$ | High ceilings 🗸 Easy access to highway 🗸 Sound insulation 🗸 Thermal insulation           |
| ~            | Smart home automation                                                                    |

## Gallery