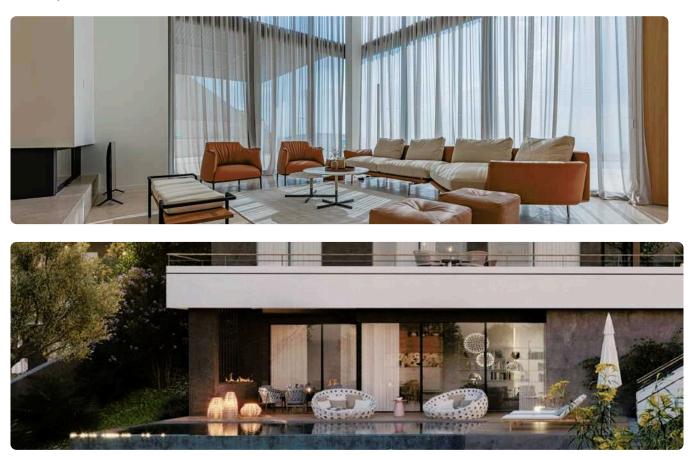

# Description

- •3 bedrooms
- •4 W/C
- Internal Area 208m2
- Covered Veranda 54m2
- Uncovered Verandas 45m2
- •Plot Area 567m2
- Garage
- Smart Home System
- Underfloor Heating
- Private Swimming Pool
- •Energy Efficiency ''A''

#### Facilities

| ~            | Aircondition · Central system 🗸 Heating · Underfloor 🗸 Parking · Garage 🗸 Pool · Private |
|--------------|------------------------------------------------------------------------------------------|
| Fea          | tures                                                                                    |
| ~            | Guest WC 🗸 Veranda 🗸 Marble flooring 🗸 Parquet flooring 🗸 En suite bathroom              |
| ~            | Luxury specifications 🗸 Modern design 🗸 Panoramic view 🗸 Near amenities 🗸 Alarm system   |
| $\checkmark$ | Double glazing 🗸 Walk-in closet 🗸 Mountain view 🗸 Combined kitchen and dining area       |
| $\checkmark$ | High ceilings 🗸 Easy access to highway 🗸 Sound insulation 🗸 Thermal insulation           |
| ~            | Smart home automation                                                                    |

## Gallery