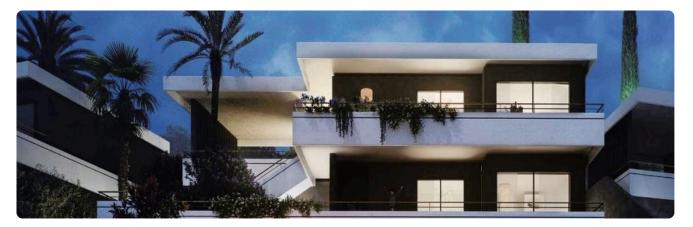

### 3 Bed Detatched Villa with swimming pool in Agios Tychonas, Limassol

# Description

- •3 bedrooms
- •4 W/C
- Internal Area 208m2
- Covered Veranda 54m2
- Uncovered Verandas 45m2
- •Plot Area 567m2
- Garage
- Smart Home System
- Underfloor Heating
- Private Swimming Pool
- •Energy Efficiency ''A''

## Gallery