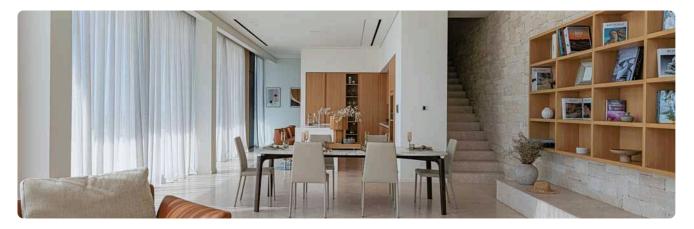

# Description

- •3 bedrooms
- •4 W/C
- Internal Area 208m2
- Covered Veranda 54m2
- Uncovered Verandas 45m2
- •Plot Area 567m2
- Garage
- Smart Home System
- Underfloor Heating
- Private Swimming Pool
- •Energy Efficiency ''A''

#### Facilities

| ~            | Aircondition · Central system 🗸 Heating · Underfloor 🗸 Parking · Garage 🗸 Pool · Private |
|--------------|------------------------------------------------------------------------------------------|
| Fea          | tures                                                                                    |
| ~            | Guest WC 🗸 Veranda 🗸 Marble flooring 🗸 Parquet flooring 🗸 En suite bathroom              |
| ~            | Luxury specifications 🗸 Modern design 🗸 Panoramic view 🗸 Near amenities 🗸 Alarm system   |
| $\checkmark$ | Double glazing 🗸 Walk-in closet 🗸 Mountain view 🗸 Combined kitchen and dining area       |
| $\checkmark$ | High ceilings 🗸 Easy access to highway 🗸 Sound insulation 🗸 Thermal insulation           |
| ~            | Smart home automation                                                                    |

## Gallery