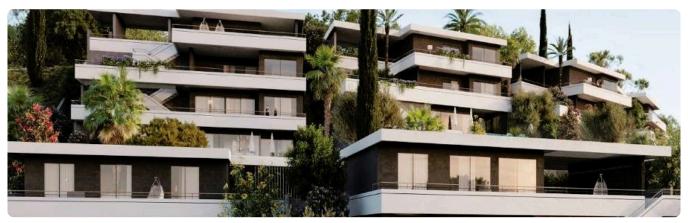

### 3 Bed Detatched Villa with swimming pool in Agios Tychonas, Limassol

# Description

- •3 bedrooms
- •4 W/C
- Internal Area 208m2
- Covered Veranda 54m2
- Uncovered Verandas 45m2
- •Plot Area 567m2
- Garage
- Smart Home System
- Underfloor Heating
- Private Swimming Pool
- •Energy Efficiency ''A''

## Gallery