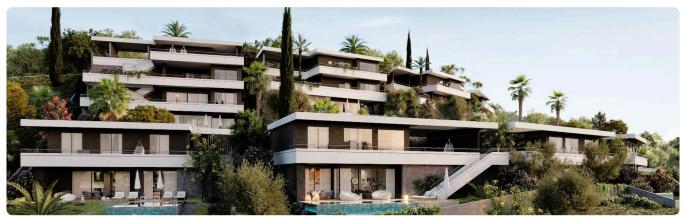

### 3 Bed Detatched Villa with swimming pool in Agios Tychonas, Limassol

## €1,514,000 +VAT

| Agios Tychonas, Limassol | 3 Bedrooms | 4 Bathrooms | 208 m <sup>2</sup> Covered |
|--------------------------|------------|-------------|----------------------------|
|                          |            |             |                            |

## Gallery