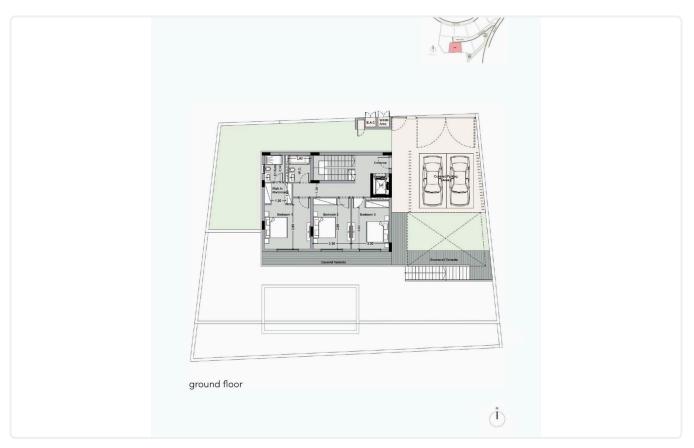

## Floor plans

# Description

- •3 bedrooms
- •4 W/C
- Internal Area 208m2
- Covered Veranda 54m2
- Uncovered Verandas 45m2
- •Plot Area 567m2
- Garage
- Smart Home System
- Underfloor Heating
- Private Swimming Pool
- •Energy Efficiency ''A''

| Plot                     | 567 m²   |
|--------------------------|----------|
| Covered veranda          | 54 m²    |
| Uncovered veranda        | 45 m²    |
| Parking spaces           | 2        |
| Energy efficiency rating | Α        |
| Year of construction     | 2026     |
| Status                   | Off plan |
|                          |          |