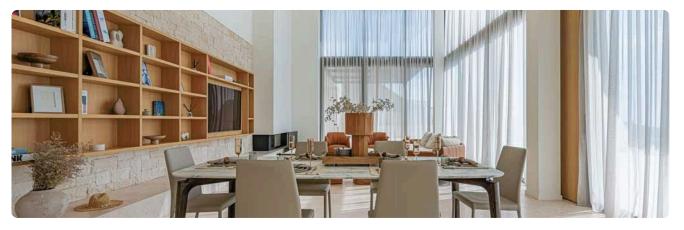

# Description

- •3 bedrooms
- •4 W/C
- Internal Area 208m2
- Covered Veranda 54m2
- Uncovered Verandas 45m2
- •Plot Area 567m2
- Garage
- Smart Home System
- Underfloor Heating
- Private Swimming Pool
- •Energy Efficiency ''A''

#### Facilities

| ~            | Aircondition · Central system 🗸 Heating · Underfloor 🗸 Parking · Garage 🗸 Pool · Private |
|--------------|------------------------------------------------------------------------------------------|
| Fea          | tures                                                                                    |
| ~            | Guest WC 🗸 Veranda 🗸 Marble flooring 🗸 Parquet flooring 🗸 En suite bathroom              |
| ~            | Luxury specifications 🗸 Modern design 🗸 Panoramic view 🗸 Near amenities 🗸 Alarm system   |
| $\checkmark$ | Double glazing 🗸 Walk-in closet 🗸 Mountain view 🗸 Combined kitchen and dining area       |
| $\checkmark$ | High ceilings 🗸 Easy access to highway 🗸 Sound insulation 🗸 Thermal insulation           |
| ~            | Smart home automation                                                                    |

## Gallery