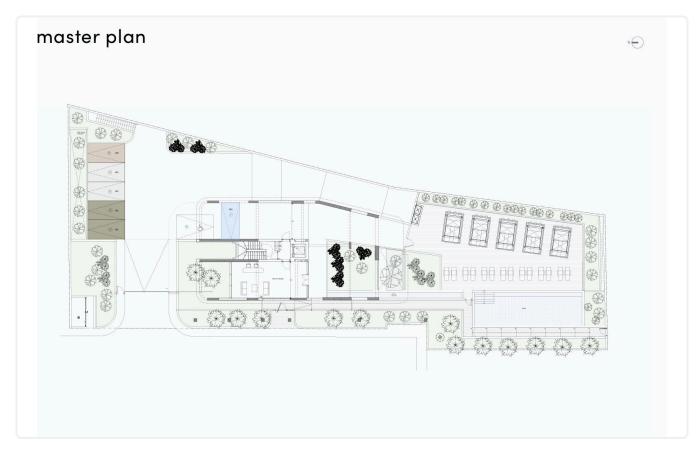

ol | 3 Bedrooms | 2 Bathrooms | 118.7 m <sup>2</sup> Covered |
|-----------------------|------------|-------------|------------------------------|
|                       |            |             |                              |

#### Description

- •3 bedrooms
- •2 W/C
- Internal Area 118.7m2
- Covered Veranda 30m2
- Covered Parking
- Storage Room
- Maid's Room
- •Communal Swimming Pool
- •Communal Gym & Sauna
- •Sea View
- •Energy Efficiency ''A''
- Beachfront location

| Covered veranda          | 30 m²    |  |
|--------------------------|----------|--|
| Parking spaces           | 2        |  |
| Energy efficiency rating | Α        |  |
| Year of construction     | 2026     |  |
| Status                   | Off plan |  |





#### Facilities



#### Gallery









### Floor plans