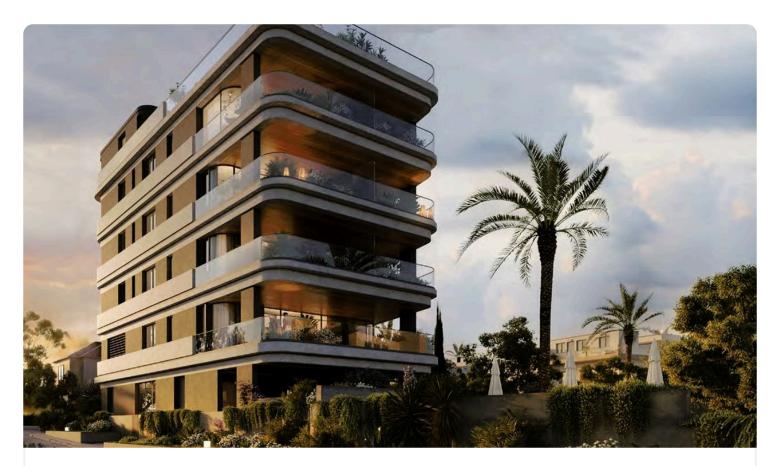

## 3 Bed Apartment in Parekklisia, Limassol

# €4,120,000 +VAT

| Pareklissia, Limassol | 3 Bedrooms | 2 Bathrooms | 118.7 m <sup>2</sup> Covered |
|-----------------------|------------|-------------|------------------------------|
|                       |            |             |                              |

#### Description

- •3 bedrooms
- •2 W/C
- Internal Area 118.7m2
- Covered Veranda 30m2
- Covered Parking
- Storage Room
- Maid's Room
- •Communal Swimming Pool
- •Communal Gym & Sauna
- •Sea View
- •Energy Efficiency ''A''
- Beachfront location