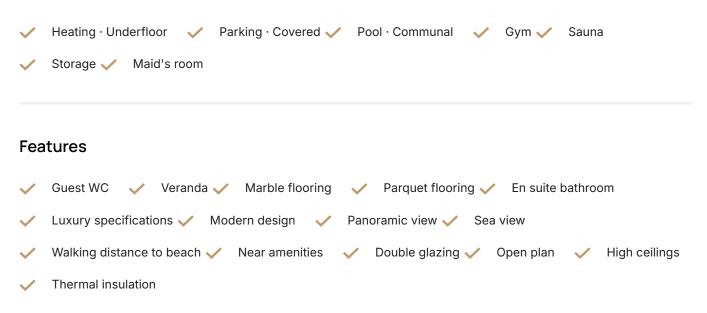

#### Facilities

#### Description

- •3 bedrooms
- •2 W/C
- Internal Area 118.7m2
- Covered Veranda 30m2
- Covered Parking
- Storage Room
- Maid's Room
- •Communal Swimming Pool
- •Communal Gym & Sauna
- •Sea View
- •Energy Efficiency ''A''
- Beachfront location