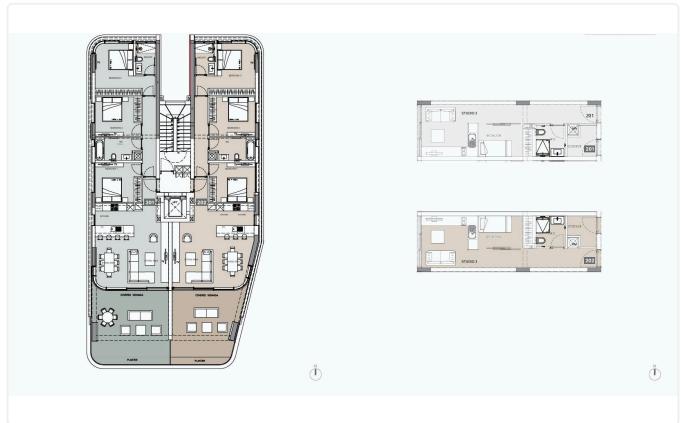

rooms | 2 Bathrooms | 118.7 m <sup>2</sup> Covered |
|-----------------------|------------|-------------|------------------------------|
|                       |            |             |                              |

#### Description

- •3 bedrooms
- •2 W/C
- Internal Area 118.7m2
- Covered Veranda 30m2
- Covered Parking
- Storage Room
- Maid's Room
- •Communal Swimming Pool
- •Communal Gym & Sauna
- •Sea View
- •Energy Efficiency ''A''
- Beachfront location

| Covered veranda          | 30 m²    |  |
|--------------------------|----------|--|
| Parking spaces           | 2        |  |
| Energy efficiency rating | Α        |  |
| Year of construction     | 2026     |  |
| Status                   | Off plan |  |





#### Facilities



#### Gallery









### Floor plans