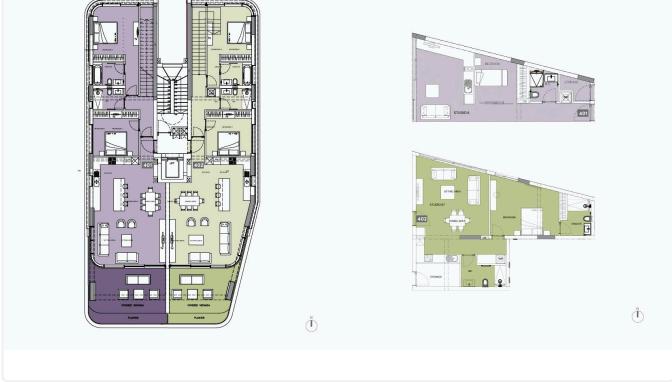

2 Bathrooms | 118.7 m <sup>2</sup> Covered |
|-----------------------|------------|-------------|------------------------------|
|                       |            |             |                              |

#### Description

- •3 bedrooms
- •2 W/C
- Internal Area 118.7m2
- Covered Veranda 30m2
- Covered Parking
- Storage Room
- Maid's Room
- •Communal Swimming Pool
- •Communal Gym & Sauna
- •Sea View
- •Energy Efficiency ''A''
- Beachfront location

| Covered veranda          | 30 m²    |  |
|--------------------------|----------|--|
| Parking spaces           | 2        |  |
| Energy efficiency rating | Α        |  |
| Year of construction     | 2026     |  |
| Status                   | Off plan |  |





#### Facilities



#### Gallery









### Floor plans