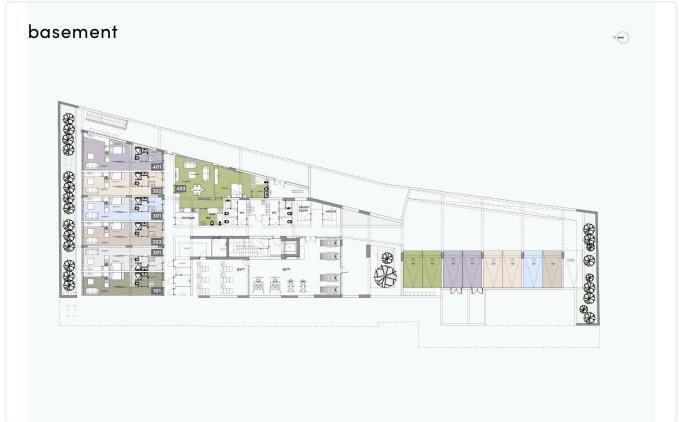

| 3 Bedrooms | 2 Bathrooms | 118.7 m <sup>2</sup> Covered |
|-----------------------|------------|-------------|------------------------------|
|                       |            |             |                              |

#### Description

- •3 bedrooms
- •2 W/C
- Internal Area 118.7m2
- Covered Veranda 30m2
- Covered Parking
- Storage Room
- Maid's Room
- •Communal Swimming Pool
- •Communal Gym & Sauna
- •Sea View
- •Energy Efficiency ''A''
- Beachfront location

| Covered veranda          | 30 m²    |  |
|--------------------------|----------|--|
| Parking spaces           | 2        |  |
| Energy efficiency rating | Α        |  |
| Year of construction     | 2026     |  |
| Status                   | Off plan |  |





#### Facilities



#### Gallery









### Floor plans