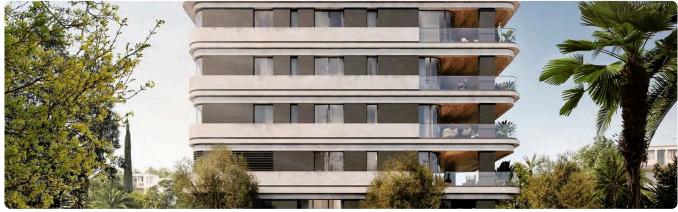

| Pareklissia, Limassol | 3 Bedrooms | 2 Bathrooms | 118.7 m <sup>2</sup> Covered |
|-----------------------|------------|-------------|------------------------------|
|                       |            |             |                              |

#### Description

- •3 bedrooms
- •2 W/C
- Internal Area 118.7m2
- Covered Veranda 30m2
- Covered Parking
- Storage Room
- Maid's Room
- •Communal Swimming Pool
- •Communal Gym & Sauna
- •Sea View
- •Energy Efficiency ''A''
- Beachfront location

| Covered veranda          | 30 m²    |  |
|--------------------------|----------|--|
| Parking spaces           | 2        |  |
| Energy efficiency rating | Α        |  |
| Year of construction     | 2026     |  |
| Status                   | Off plan |  |





#### Facilities



#### Gallery









### Floor plans