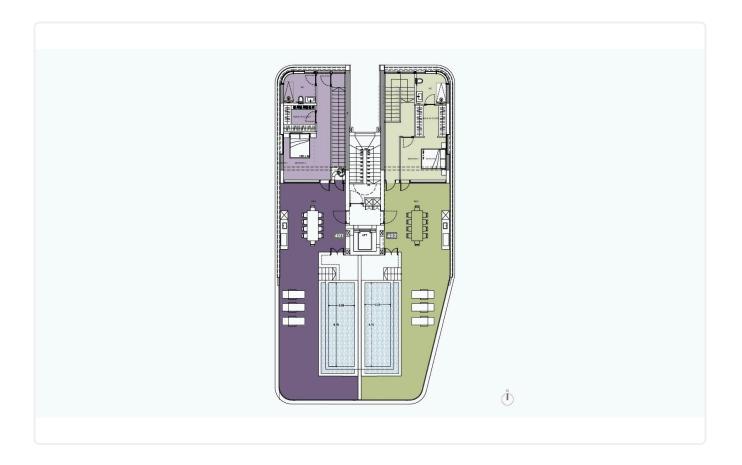

rooms | 118.7 m <sup>2</sup> Covered |
|-----------------------|------------|-------------|------------------------------|
|                       |            |             |                              |

#### Description

- •3 bedrooms
- •2 W/C
- Internal Area 118.7m2
- Covered Veranda 30m2
- Covered Parking
- Storage Room
- Maid's Room
- •Communal Swimming Pool
- •Communal Gym & Sauna
- •Sea View
- •Energy Efficiency ''A''
- Beachfront location

| Covered veranda          | 30 m²    |  |
|--------------------------|----------|--|
| Parking spaces           | 2        |  |
| Energy efficiency rating | Α        |  |
| Year of construction     | 2026     |  |
| Status                   | Off plan |  |





#### Facilities



#### Gallery









### Floor plans