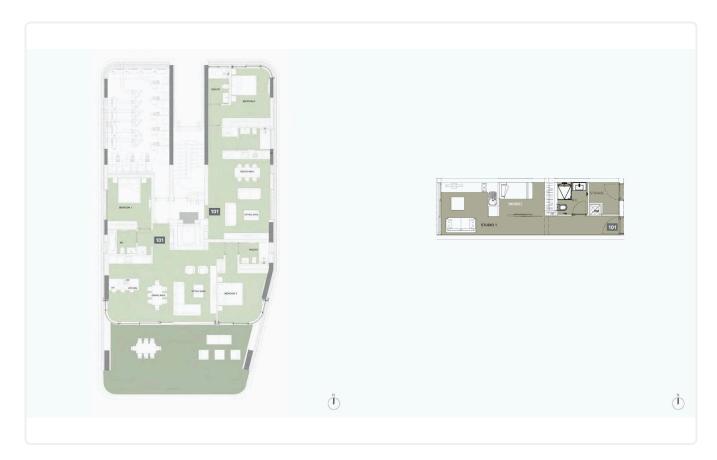

edrooms | 2 Bathrooms | 118.7 m <sup>2</sup> Covered |
|-----------------------|------------|-------------|------------------------------|
|                       |            |             |                              |

#### Description

- •3 bedrooms
- •2 W/C
- Internal Area 118.7m2
- Covered Veranda 30m2
- Covered Parking
- Storage Room
- Maid's Room
- •Communal Swimming Pool
- •Communal Gym & Sauna
- •Sea View
- •Energy Efficiency ''A''
- Beachfront location

| Covered veranda          | 30 m²    |  |
|--------------------------|----------|--|
| Parking spaces           | 2        |  |
| Energy efficiency rating | Α        |  |
| Year of construction     | 2026     |  |
| Status                   | Off plan |  |





#### Facilities



#### Gallery









### Floor plans