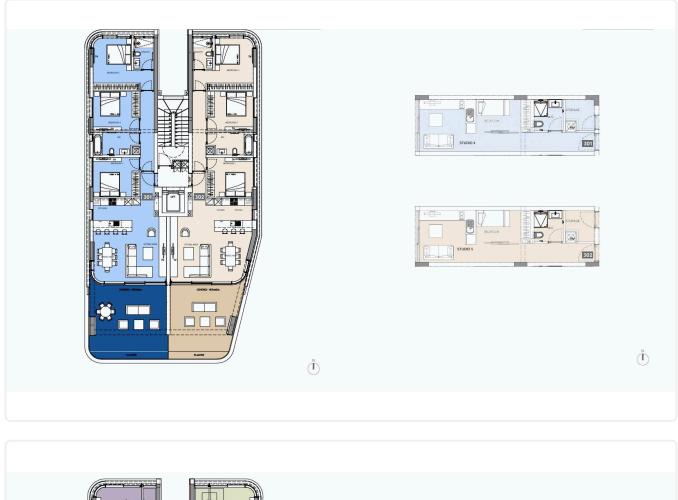

| 2 Bathrooms | 118.7 m <sup>2</sup> Covered |
|-----------------------|------------|-------------|------------------------------|
|                       |            |             |                              |

#### Description

- •3 bedrooms
- •2 W/C
- Internal Area 118.7m2
- Covered Veranda 30m2
- Covered Parking
- Storage Room
- Maid's Room
- •Communal Swimming Pool
- •Communal Gym & Sauna
- •Sea View
- •Energy Efficiency ''A''
- Beachfront location

| Covered veranda          | 30 m²    |  |
|--------------------------|----------|--|
| Parking spaces           | 2        |  |
| Energy efficiency rating | Α        |  |
| Year of construction     | 2026     |  |
| Status                   | Off plan |  |





#### Facilities



#### Gallery









### Floor plans