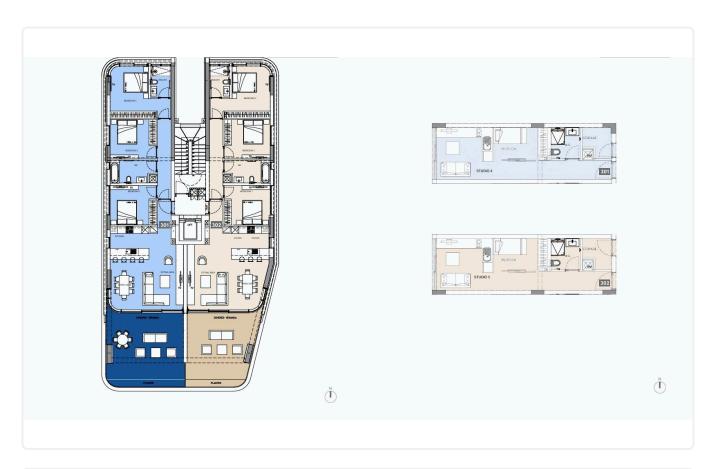

ms
- •2 W/C
- •Internal Area 116.9m2
- •Covered Veranda 34m2
- Covered Parking
- •Storage Room
- •Maid's Room
- •Communal Swimming Pool
- •Communal Gym & Sauna
- •Sea View
- •Energy Efficiency "A"
- Beachfront location

Covered veranda 34 m²

Parking spaces 2

Energy efficiency rating A

Year of construction 2026

Status Off plan





#### **Facilities**

- ✓ Heating · Underfloor
  ✓ Parking · Covered ✓ Pool · Communal
  ✓ Gym ✓ Sauna
- Storage 
  Maid's room

#### **Features**

- ✓ Guest WC
  ✓ Veranda
  ✓ Marble flooring
  ✓ Parquet flooring
  ✓ En suite bathroom
- Luxury specifications Modern design Panoramic view Sea view
- ✓ Walking distance to beach ✓ Near amenities ✓ Double glazing ✓ Open plan ✓ High ceilings
- Thermal insulation

### Gallery









# Floor plans