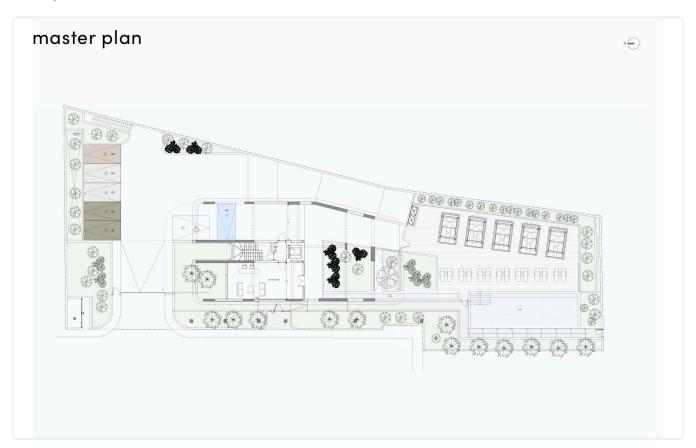

ion

- •3 bedrooms
- •2 W/C
- •Internal Area 116.9m2
- •Covered Veranda 34m2
- Covered Parking
- •Storage Room
- •Maid's Room
- •Communal Swimming Pool
- •Communal Gym & Sauna
- •Sea View
- •Energy Efficiency "A"
- Beachfront location

Covered veranda 34 m²

Parking spaces 2

Energy efficiency rating A

Year of construction 2026

Status Off plan





#### **Facilities**

- ✓ Heating · Underfloor
  ✓ Parking · Covered ✓ Pool · Communal
  ✓ Gym ✓ Sauna
- Storage 
  Maid's room

#### **Features**

- ✓ Guest WC
  ✓ Veranda
  ✓ Marble flooring
  ✓ Parquet flooring
  ✓ En suite bathroom
- Luxury specifications Modern design Panoramic view Sea view
- ✓ Walking distance to beach ✓ Near amenities ✓ Double glazing ✓ Open plan ✓ High ceilings
- Thermal insulation

### Gallery









# Floor plans