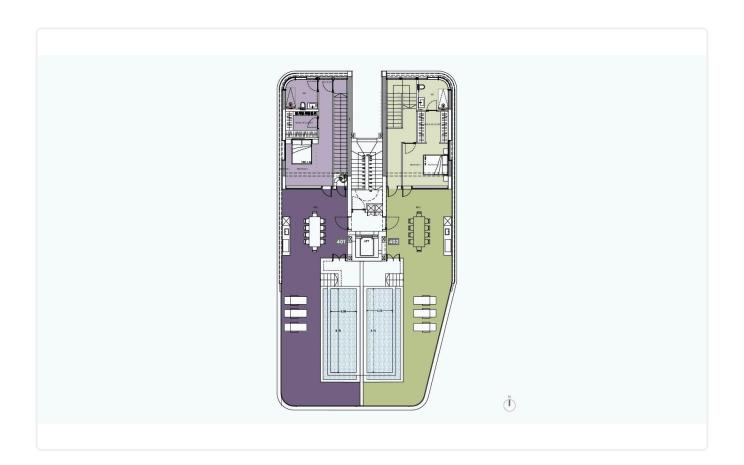

W/C
- •Internal Area 116.9m2
- •Covered Veranda 34m2
- Covered Parking
- •Storage Room
- •Maid's Room
- •Communal Swimming Pool
- •Communal Gym & Sauna
- •Sea View
- •Energy Efficiency "A"
- Beachfront location

Covered veranda 34 m²

Parking spaces 2

Energy efficiency rating A

Year of construction 2026

Status Off plan





#### **Facilities**

- ✓ Heating · Underfloor
  ✓ Parking · Covered ✓ Pool · Communal
  ✓ Gym ✓ Sauna
- Storage 
  Maid's room

#### **Features**

- ✓ Guest WC
  ✓ Veranda
  ✓ Marble flooring
  ✓ Parquet flooring
  ✓ En suite bathroom
- Luxury specifications Modern design Panoramic view Sea view
- ✓ Walking distance to beach ✓ Near amenities ✓ Double glazing ✓ Open plan ✓ High ceilings
- Thermal insulation

### Gallery









# Floor plans