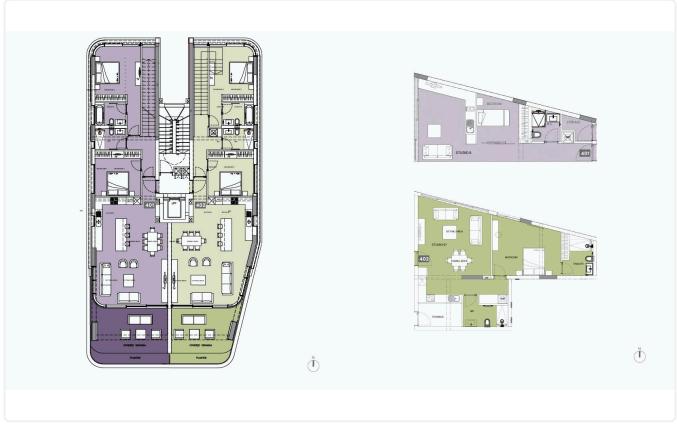

- •2 W/C
- •Internal Area 116.9m2
- •Covered Veranda 34m2
- Covered Parking
- •Storage Room
- •Maid's Room
- •Communal Swimming Pool
- •Communal Gym & Sauna
- •Sea View
- •Energy Efficiency "A"
- Beachfront location

Covered veranda 34 m²

Parking spaces 2

Energy efficiency rating A

Year of construction 2026

Status Off plan





#### **Facilities**

- ✓ Heating · Underfloor
  ✓ Parking · Covered ✓ Pool · Communal
  ✓ Gym ✓ Sauna
- Storage 
  Maid's room

#### **Features**

- ✓ Guest WC
  ✓ Veranda
  ✓ Marble flooring
  ✓ Parquet flooring
  ✓ En suite bathroom
- Luxury specifications Modern design Panoramic view Sea view
- ✓ Walking distance to beach ✓ Near amenities ✓ Double glazing ✓ Open plan ✓ High ceilings
- Thermal insulation

### Gallery









# Floor plans