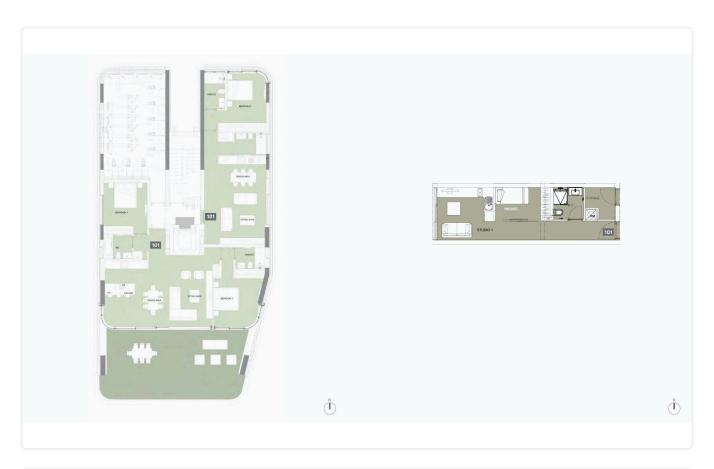

3 bedrooms
- •2 W/C
- •Internal Area 116.9m2
- •Covered Veranda 34m2
- Covered Parking
- •Storage Room
- •Maid's Room
- •Communal Swimming Pool
- •Communal Gym & Sauna
- •Sea View
- •Energy Efficiency "A"
- Beachfront location

Covered veranda 34 m²

Parking spaces 2

Energy efficiency rating A

Year of construction 2026

Status Off plan





#### **Facilities**

- ✓ Heating · Underfloor
  ✓ Parking · Covered ✓ Pool · Communal
  ✓ Gym ✓ Sauna
- Storage 
  Maid's room

#### **Features**

- ✓ Guest WC
  ✓ Veranda
  ✓ Marble flooring
  ✓ Parquet flooring
  ✓ En suite bathroom
- Luxury specifications Modern design Panoramic view Sea view
- ✓ Walking distance to beach ✓ Near amenities ✓ Double glazing ✓ Open plan ✓ High ceilings
- Thermal insulation

### Gallery









# Floor plans