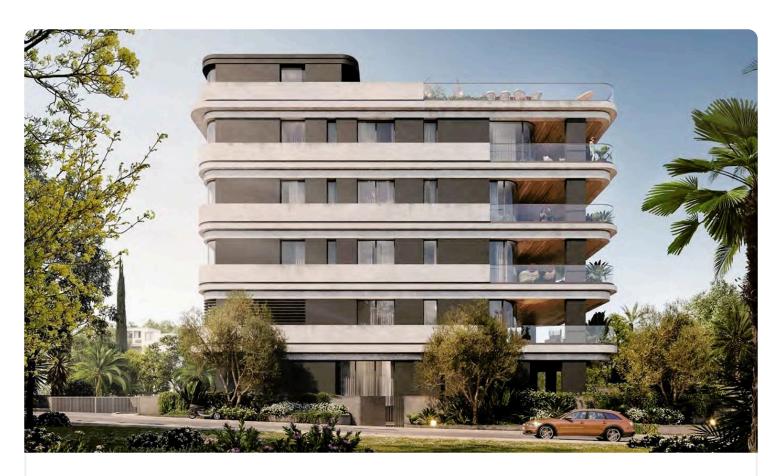

Reference 7211

3 Bed Apartment in Parekklisia, Limassol

€4,020,000 +VAT

Pareklissia, Limassol

3 Bedrooms

2 Bathrooms

116.9 m<sup>2</sup> Covered

## Description

- •3 bedrooms
- •2 W/C
- •Internal Area 116.9m2
- •Covered Veranda 34m2
- Covered Parking
- •Storage Room
- •Maid's Room
- •Communal Swimming Pool
- •Communal Gym & Sauna
- •Sea View
- •Energy Efficiency "A"
- Beachfront location