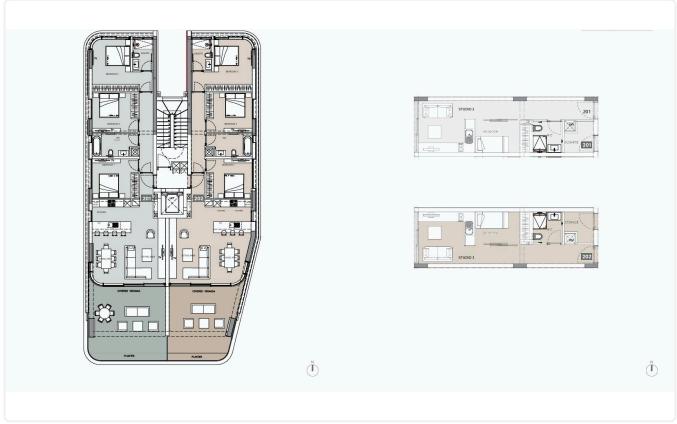

bedrooms
- •2 W/C
- •Internal Area 116.9m2
- •Covered Veranda 34m2
- Covered Parking
- •Storage Room
- •Maid's Room
- •Communal Swimming Pool
- •Communal Gym & Sauna
- •Sea View
- •Energy Efficiency "A"
- Beachfront location

Covered veranda 34 m²

Parking spaces 2

Energy efficiency rating A

Year of construction 2026

Status Off plan





#### **Facilities**

- ✓ Heating · Underfloor
  ✓ Parking · Covered ✓ Pool · Communal
  ✓ Gym ✓ Sauna
- Storage 
  Maid's room

#### **Features**

- ✓ Guest WC
  ✓ Veranda
  ✓ Marble flooring
  ✓ Parquet flooring
  ✓ En suite bathroom
- Luxury specifications Modern design Panoramic view Sea view
- ✓ Walking distance to beach ✓ Near amenities ✓ Double glazing ✓ Open plan ✓ High ceilings
- Thermal insulation

### Gallery









# Floor plans