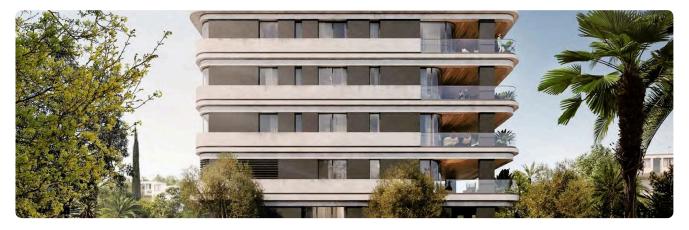

Reference 7211

3 Bed Apartment in Parekklisia, Limassol

€4,020,000 +VAT

Pareklissia, Limassol

3 Bedrooms

2 Bathrooms

116.9 m<sup>2</sup> Covered

## Description

- •3 bedrooms
- •2 W/C
- •Internal Area 116.9m2
- •Covered Veranda 34m2
- Covered Parking
- •Storage Room
- •Maid's Room
- •Communal Swimming Pool
- •Communal Gym & Sauna
- •Sea View
- •Energy Efficiency "A"
- Beachfront location