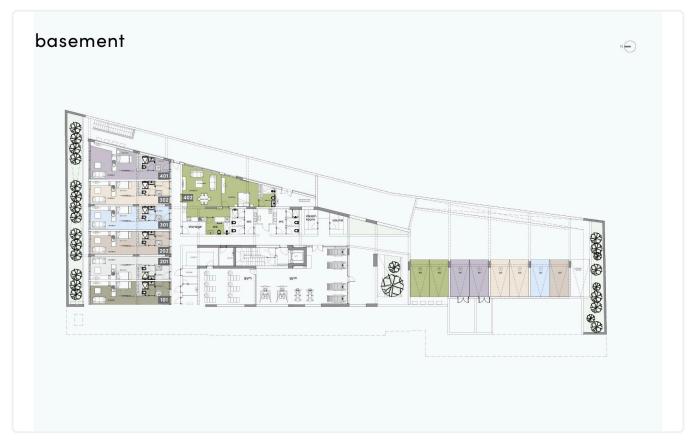

n

- •3 bedrooms
- •2 W/C
- •Internal Area 116.9m2
- •Covered Veranda 34m2
- Covered Parking
- •Storage Room
- •Maid's Room
- •Communal Swimming Pool
- •Communal Gym & Sauna
- •Sea View
- •Energy Efficiency "A"
- Beachfront location

Covered veranda 34 m²

Parking spaces 2

Energy efficiency rating A

Year of construction 2026

Status Off plan





#### **Facilities**

- ✓ Heating · Underfloor
  ✓ Parking · Covered ✓ Pool · Communal
  ✓ Gym ✓ Sauna
- Storage 
  Maid's room

#### **Features**

- ✓ Guest WC
  ✓ Veranda
  ✓ Marble flooring
  ✓ Parquet flooring
  ✓ En suite bathroom
- Luxury specifications Modern design Panoramic view Sea view
- ✓ Walking distance to beach ✓ Near amenities ✓ Double glazing ✓ Open plan ✓ High ceilings
- Thermal insulation

### Gallery









# Floor plans