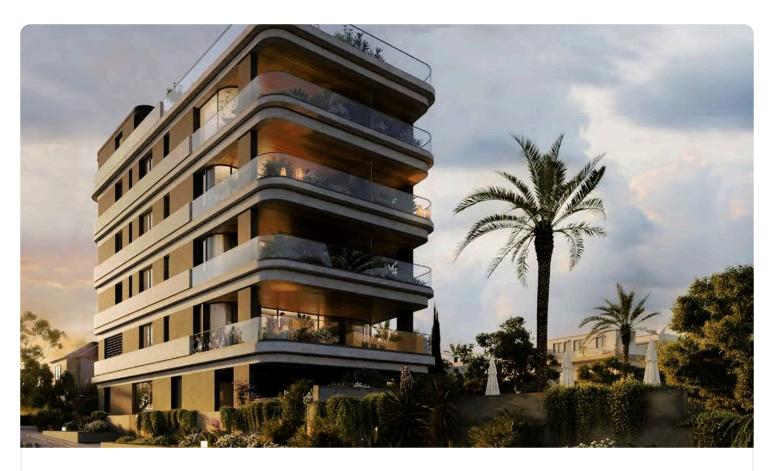

Reference 7210

3 Bed Apartment in Parekklisia, Limassol

€3,590,000 +VAT

Pareklissia, Limassol

3 Bedrooms

2 Bathrooms

116.6 m<sup>2</sup> Covered

## Description

- •3 bedrooms
- •2 W/C
- •Internal Area 116.6m2
- •Covered Veranda 34m2
- Covered Parking
- •Storage Room
- •Maid's Room
- •Communal Swimming Pool
- •Communal Gym & Sauna
- •Sea View
- •Energy Efficiency "A"
- Beachfront location