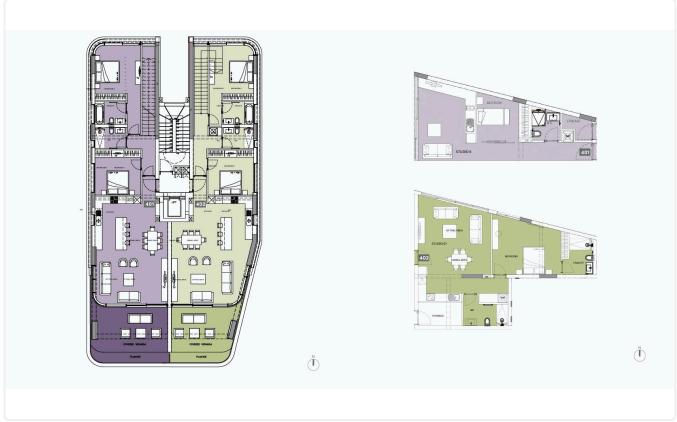

Reference 7210

3 Bed Apartment in Parekklisia, Limassol

€3,590,000 +VAT

Pareklissia, Limassol

3 Bedrooms

2 Bathrooms

116.6 m<sup>2</sup> Covered

## Description

- •3 bedrooms
- •2 W/C
- •Internal Area 116.6m2
- •Covered Veranda 34m2
- Covered Parking
- •Storage Room
- •Maid's Room
- •Communal Swimming Pool
- •Communal Gym & Sauna
- •Sea View
- •Energy Efficiency "A"
- Beachfront location

Covered veranda 34 m²

Parking spaces 2

Energy efficiency rating A

Year of construction 2026

Status Off plan

# Floor plans