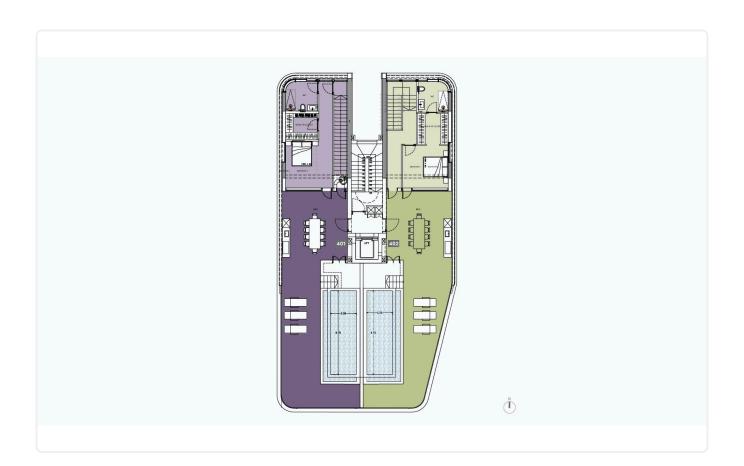

Reference 7210

3 Bed Apartment in Parekklisia, Limassol

€3,590,000 +VAT

Pareklissia, Limassol

3 Bedrooms

2 Bathrooms

116.6 m<sup>2</sup> Covered

## Description

- •3 bedrooms
- •2 W/C
- •Internal Area 116.6m2
- •Covered Veranda 34m2
- Covered Parking
- •Storage Room
- •Maid's Room
- •Communal Swimming Pool
- •Communal Gym & Sauna
- •Sea View
- •Energy Efficiency "A"
- Beachfront location

Covered veranda 34 m²

Parking spaces 2

Energy efficiency rating A

Year of construction 2026

Status Off plan

# Floor plans