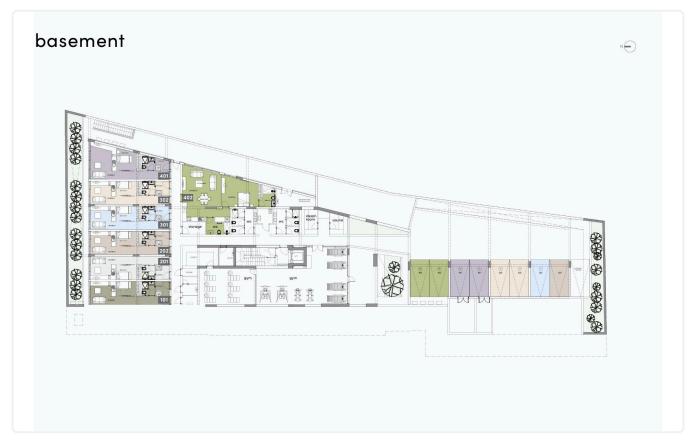

n

- •3 bedrooms
- •2 W/C
- •Internal Area 116.6m2
- •Covered Veranda 34m2
- Covered Parking
- •Storage Room
- •Maid's Room
- •Communal Swimming Pool
- •Communal Gym & Sauna
- •Sea View
- •Energy Efficiency "A"
- Beachfront location

Covered veranda 34 m²

Parking spaces 2

Energy efficiency rating A

Year of construction 2026

Status Off plan





#### **Facilities**

- ✓ Heating · Underfloor
  ✓ Parking · Covered ✓ Pool · Communal
  ✓ Gym ✓ Sauna
- Storage 
  Maid's room

#### **Features**

- ✓ Guest WC
  ✓ Veranda
  ✓ Marble flooring
  ✓ Parquet flooring
  ✓ En suite bathroom
- Luxury specifications Modern design Panoramic view Sea view
- ✓ Walking distance to beach ✓ Near amenities ✓ Double glazing ✓ Open plan ✓ High ceilings
- Thermal insulation

### Gallery









# Floor plans