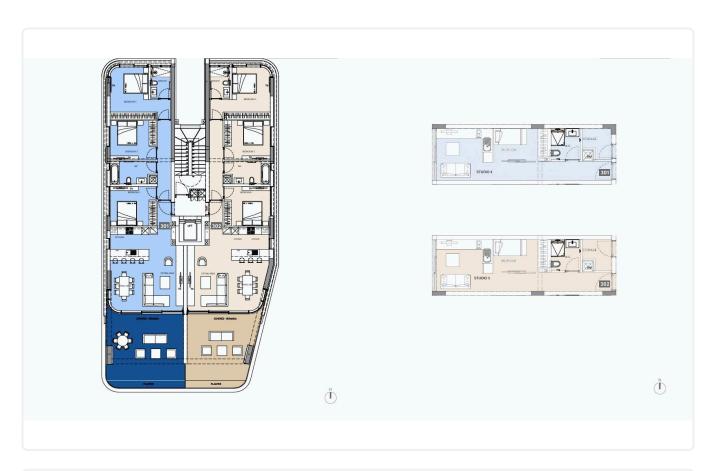

ms
- •2 W/C
- •Internal Area 116.6m2
- •Covered Veranda 34m2
- Covered Parking
- •Storage Room
- •Maid's Room
- •Communal Swimming Pool
- •Communal Gym & Sauna
- •Sea View
- •Energy Efficiency "A"
- Beachfront location

Covered veranda 34 m²

Parking spaces 2

Energy efficiency rating A

Year of construction 2026

Status Off plan





#### **Facilities**

- ✓ Heating · Underfloor
  ✓ Parking · Covered ✓ Pool · Communal
  ✓ Gym ✓ Sauna
- Storage 
  Maid's room

#### **Features**

- ✓ Guest WC
  ✓ Veranda
  ✓ Marble flooring
  ✓ Parquet flooring
  ✓ En suite bathroom
- Luxury specifications Modern design Panoramic view Sea view
- ✓ Walking distance to beach ✓ Near amenities ✓ Double glazing ✓ Open plan ✓ High ceilings
- Thermal insulation

### Gallery









# Floor plans