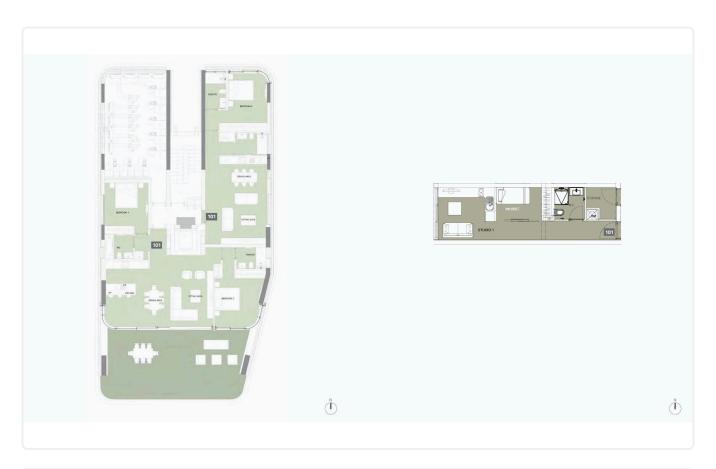

3 bedrooms
- •2 W/C
- •Internal Area 116.6m2
- •Covered Veranda 34m2
- Covered Parking
- •Storage Room
- •Maid's Room
- •Communal Swimming Pool
- •Communal Gym & Sauna
- •Sea View
- •Energy Efficiency "A"
- Beachfront location

Covered veranda 34 m²

Parking spaces 2

Energy efficiency rating A

Year of construction 2026

Status Off plan





#### **Facilities**

- ✓ Heating · Underfloor
  ✓ Parking · Covered ✓ Pool · Communal
  ✓ Gym ✓ Sauna
- Storage 
  Maid's room

#### **Features**

- ✓ Guest WC
  ✓ Veranda
  ✓ Marble flooring
  ✓ Parquet flooring
  ✓ En suite bathroom
- Luxury specifications Modern design Panoramic view Sea view
- ✓ Walking distance to beach ✓ Near amenities ✓ Double glazing ✓ Open plan ✓ High ceilings
- Thermal insulation

### Gallery









# Floor plans