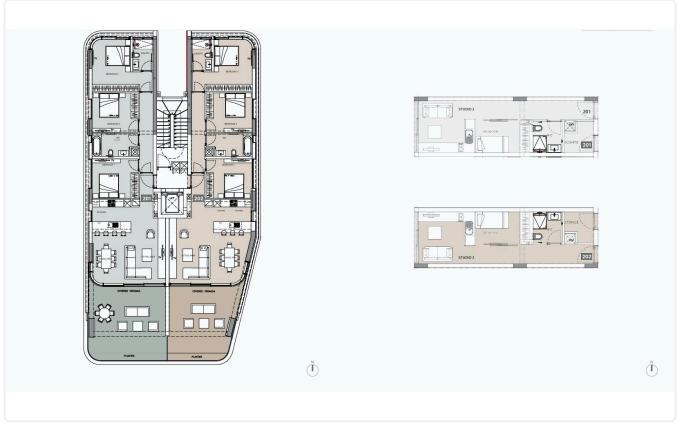

bedrooms
- •2 W/C
- •Internal Area 116.6m2
- •Covered Veranda 34m2
- Covered Parking
- •Storage Room
- •Maid's Room
- •Communal Swimming Pool
- •Communal Gym & Sauna
- •Sea View
- •Energy Efficiency "A"
- Beachfront location

Covered veranda 34 m²

Parking spaces 2

Energy efficiency rating A

Year of construction 2026

Status Off plan





#### **Facilities**

- ✓ Heating · Underfloor
  ✓ Parking · Covered ✓ Pool · Communal
  ✓ Gym ✓ Sauna
- Storage 
  Maid's room

#### **Features**

- ✓ Guest WC
  ✓ Veranda
  ✓ Marble flooring
  ✓ Parquet flooring
  ✓ En suite bathroom
- Luxury specifications Modern design Panoramic view Sea view
- ✓ Walking distance to beach ✓ Near amenities ✓ Double glazing ✓ Open plan ✓ High ceilings
- Thermal insulation

### Gallery









# Floor plans