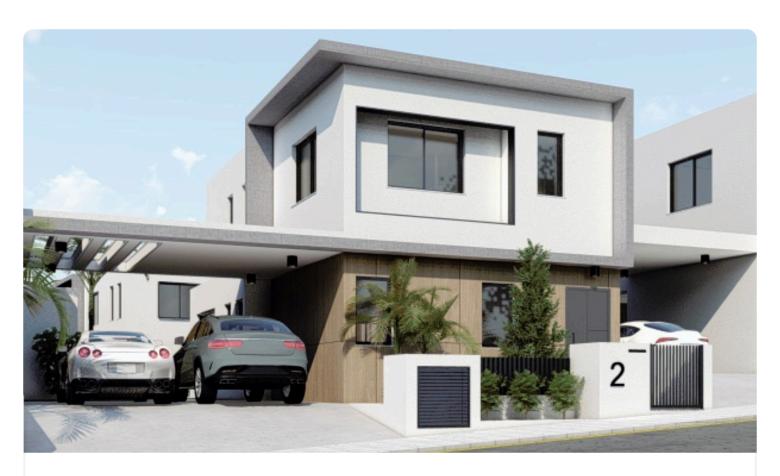

## 3 Bed Detached House in Kallithea

€287,000 +VAT

Kalithea / Carlsberg, Nicosia

3 Bedrooms

3 Bathrooms

162.95 m<sup>2</sup> Covered

# Description

- •3 bedrooms
- •3 W/C
- •Internal Area 162.95m2
- •Covered Verandas 4.75m2
- •Uncovered Verandas 23.05m2
- •Plot Area 234m2
- Covered Parking
- Storage
- •Energy Efficiency ''A''

| Plot                     | 234 m²                |
|--------------------------|-----------------------|
| Covered veranda          | 4.75 m²               |
| Uncovered<br>veranda     | 23.05 m <sup>2</sup>  |
| Parking spaces           | 2                     |
| Energy efficiency rating | Α                     |
| Year of construction     | 2024                  |
| Status                   | Under<br>construction |
|                          |                       |