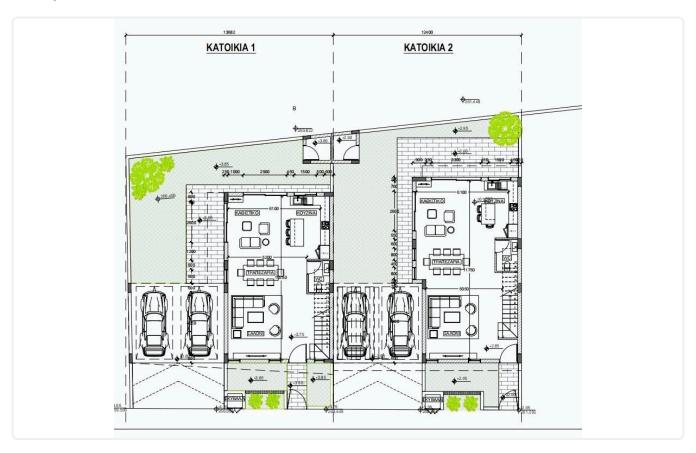

rage
- •Energy Efficiency ''A''

| Plot                     | 234 m²                |
|--------------------------|-----------------------|
| Covered veranda          | 4.75 m²               |
| Uncovered<br>veranda     | 23.05 m <sup>2</sup>  |
| Parking spaces           | 2                     |
| Energy efficiency rating | Α                     |
| Year of construction     | 2024                  |
| Status                   | Under<br>construction |
|                          |                       |





## **Facilities**

- ✓ Aircondition · Provision ✓ Heating · Provision ✓ Parking · Covered ✓ Elevator
- Solar water heater

#### **Features**

- ✓ CCTV ✓ Modern design ✓ Near amenities ✓ Pressurized water system ✓ Sound insulation
- Thermal insulation

## Gallery







# Floor plans