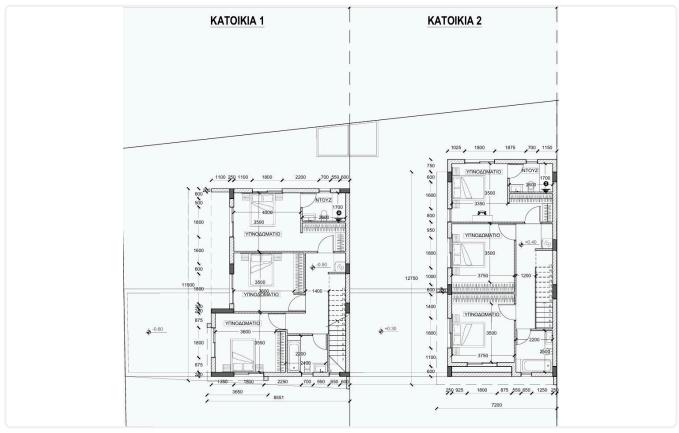

ge
- •Energy Efficiency ''A''

| Plot                     | 234 m²                |
|--------------------------|-----------------------|
| Covered veranda          | 4.75 m²               |
| Uncovered<br>veranda     | 23.05 m <sup>2</sup>  |
| Parking spaces           | 2                     |
| Energy efficiency rating | Α                     |
| Year of construction     | 2024                  |
| Status                   | Under<br>construction |
|                          |                       |





## **Facilities**

- ✓ Aircondition · Provision ✓ Heating · Provision ✓ Parking · Covered ✓ Elevator
- Solar water heater

#### **Features**

- ✓ CCTV ✓ Modern design ✓ Near amenities ✓ Pressurized water system ✓ Sound insulation
- Thermal insulation

## Gallery







# Floor plans